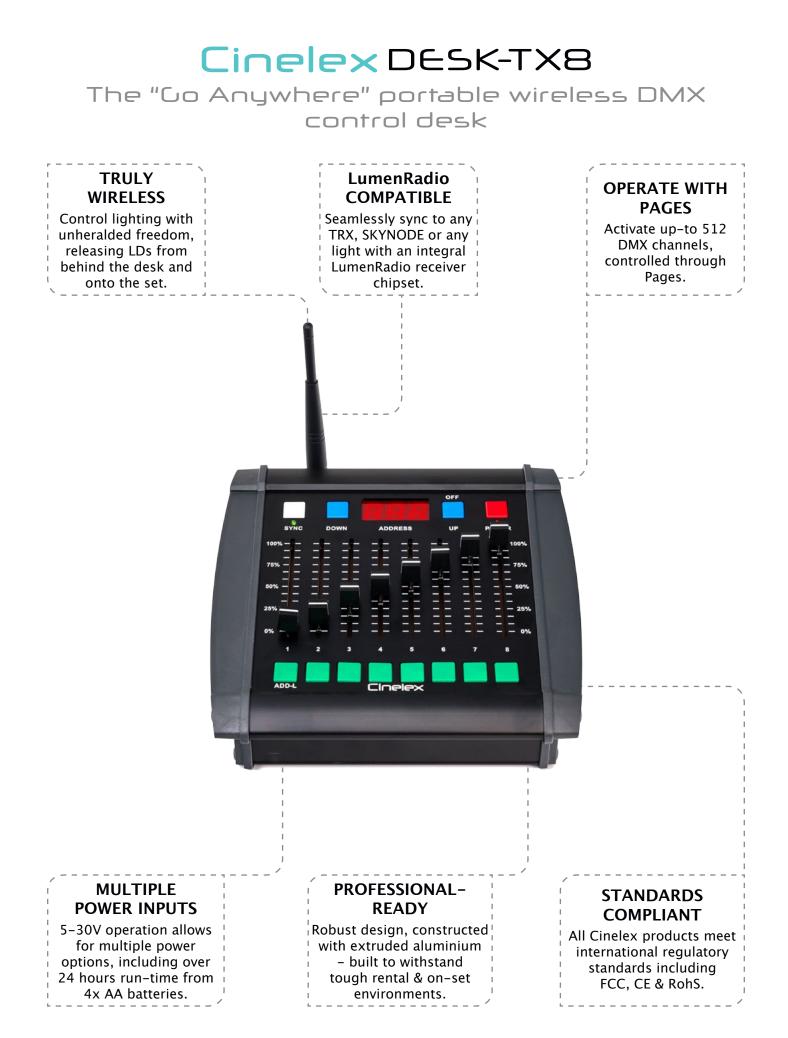

## Cinelex DESK-TX8

The "Go Anywhere" portable wireless DMX control desk

## **Specification**

| Wireless Protocol                 |                                               |
|-----------------------------------|-----------------------------------------------|
| Protocol                          | LumenRadio                                    |
| Operational Frequency             | 2.4GHz (2402–2480MHz)                         |
| Range                             | Up to 100m (environment dependent)            |
| DMX                               | DMX512, DMX512 (1990) & DMX512-A              |
| Power                             |                                               |
| DC in                             | 5-30V                                         |
| Power Consumption                 | 1W                                            |
| Controls                          |                                               |
| 1x "SYNC" Button (White)          | Synchronise DESK-TX8 with LumenRadio Receiver |
| 1x "UP" Button (Blue)             | Increase DMX Address ID                       |
| 1x "DOWN" Button (Blue)           | Decrease DMX Address ID                       |
| 1x "POWER" Button (Red)           | Turn on DESK-TX8                              |
| 8x Control Slider(s)              | Adjust Assigned Parameter between 0-100%      |
| 8x ADD-L Button(s) (Green)        | DMX Address Lock                              |
| Connectors                        |                                               |
| 1x 2.1mm DC-In Power Socket       |                                               |
| 1x AA Battery Compartment (4x AA) | (Batteries Not Included)                      |
| 1x Antennae RP-TNC Male Connector | (Antennae Included)                           |
| LED Indicators                    |                                               |
| 1x 3-Digit Numeric Display        | Active DMX Address ID                         |
| 1x "SYNC" LED                     | Synchronisation Status                        |
| 1x "POWER" LED                    | 'Power On' Confirmation                       |
| Size (without Antennae)           |                                               |
| Weight                            | 765g                                          |
| Dimensions                        | 195mm x 190mm x 70mm (L x W x D)              |