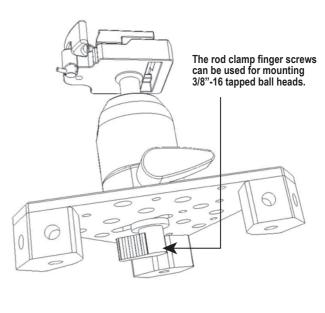

(10x) 1/4"-20 tapped holes

Each corner block

Three side 3/8"-16 tapped holes and

(1x) underside 3/8"-16 tapped hole

Included: (3x) 3/8"-16 multi-placement rod clamps