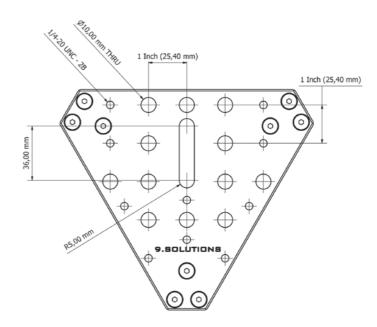

## SPECIFICATIONS:

Weight: 480g

Color: Grey

Connection Possibilities:

Top plate

(1x) 10x36mm elongated slot

(12x) 3/8" (10mm) through holes (each 10mm top plate

hole is spaced with 1 inch centers)

(10x) 1/4"-20 tapped holes

Each corner block

Three side 3/8"-16 tapped holes and

(1x) underside 3/8"-16 tapped hole

Included: (3x) 3/8"-16 multi-placement rod clamps