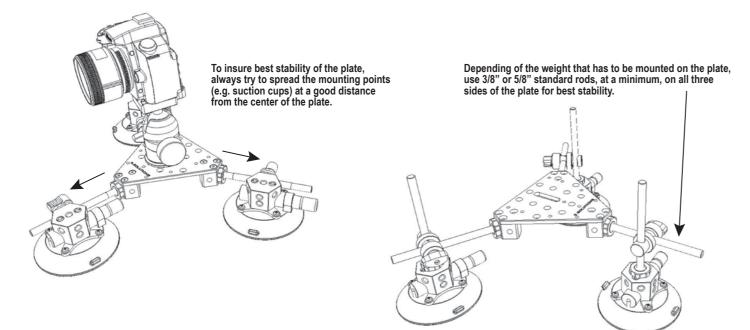

(10x) 1/4"-20 tapped holes

Each corner block

Three side 3/8"-16 tapped holes and

(1x) underside 3/8"-16 tapped hole

Included: (3x) 3/8"-16 multi-placement rod clamps