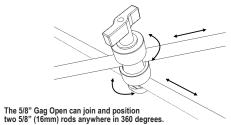

# 5/8" Gag Open

The 5/8" Gag Open allows for two 5/8" (16mm) rods to be joined and positioned anywhere in 360 degrees. One 5/8" (16mm) pass-thru receptacle is open so that you can attach it at any point along a 5/8" (16mm) rod. The 5/8" Gag Open works perfectly for adding reinforcement components to a rigging structure.