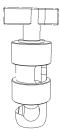

# 5/8" Gag Open

The 5/8" Gag Open allows for two 5/8" (16mm) rods to be joined and positioned anywhere in 360 degrees. One 5/8" (16mm) pass-thru receptacle is open so that you can attach it at any point along a 5/8" (16mm) rod. The 5/8" Gag Open works perfectly for adding reinforcement components to a rigging structure.

### SPECIFICATIONS:

Weight: 160 g Connection(s):

(1x) 5/8" (16mm) Pass-thru Receptacle

(1x) 5/8" (16mm) Pass-thru Receptacle

with Open Side

Package Contents:

(1x) 5/8" Gag Open

Always follow the safety standards and regulations of the given country where the product is being used.