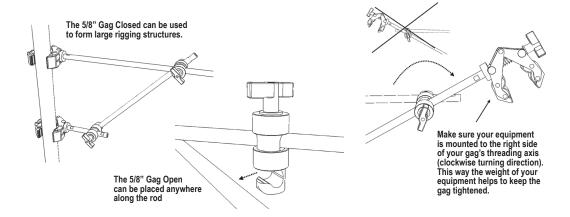

# 5/8" Gag Open

The 5/8" Gag Open allows for two 5/8" (16mm) rods to be joined and positioned anywhere in 360 degrees. One 5/8" (16mm) pass-thru receptacle is open so that you can attach it at any point along a 5/8" (16mm) rod. The 5/8" Gag Open works perfectly for adding reinforcement components to a rigging structure.