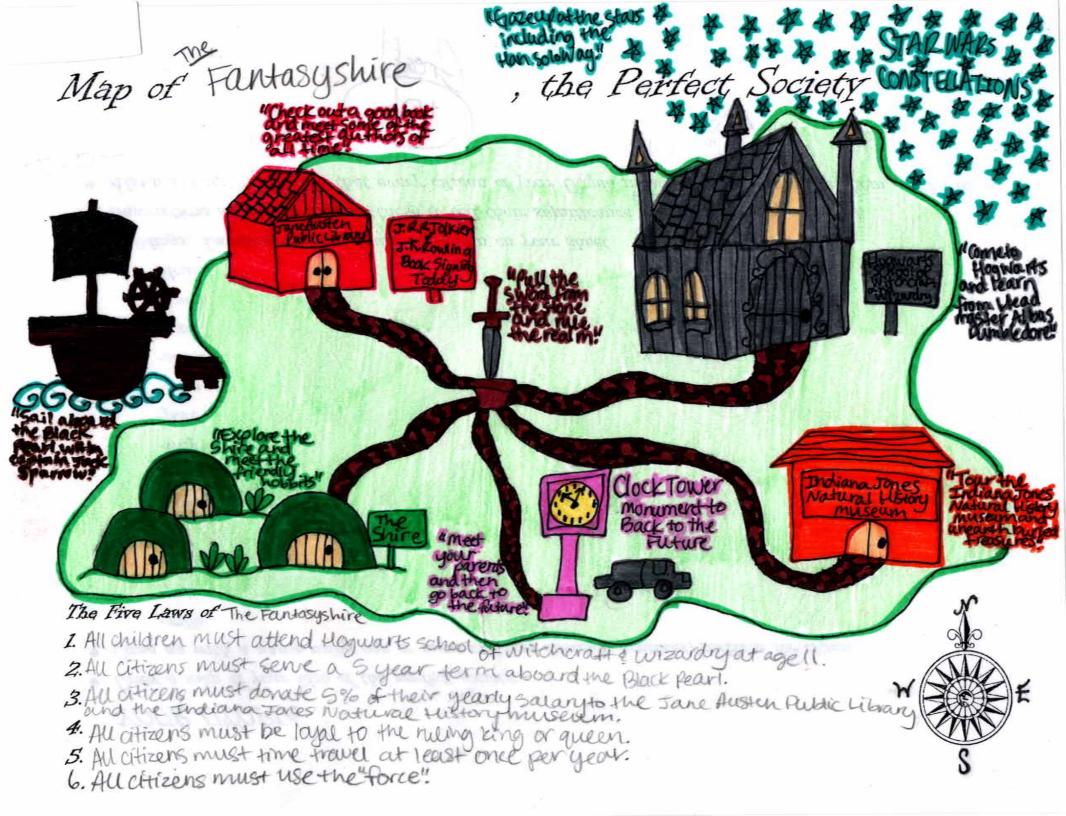

## YOU-TOPIA (YOUR PERSONAL UTOPIA)

- Draw a map of your idea of the perfect society
- Come up with a name using one or more of these common prefixes/suffixes for cities: -ville

-polis

-burg

San

New

-land

-way

-port

-ham

-shire

-ton

-town

Mount

- Buildings, Landscapes, etc. should be drawn on your sheet.
- Descriptions should accompany these to tell their significance.
- Also make up FIVE laws that every citizen of your Utopia must abide by and write them on the map.