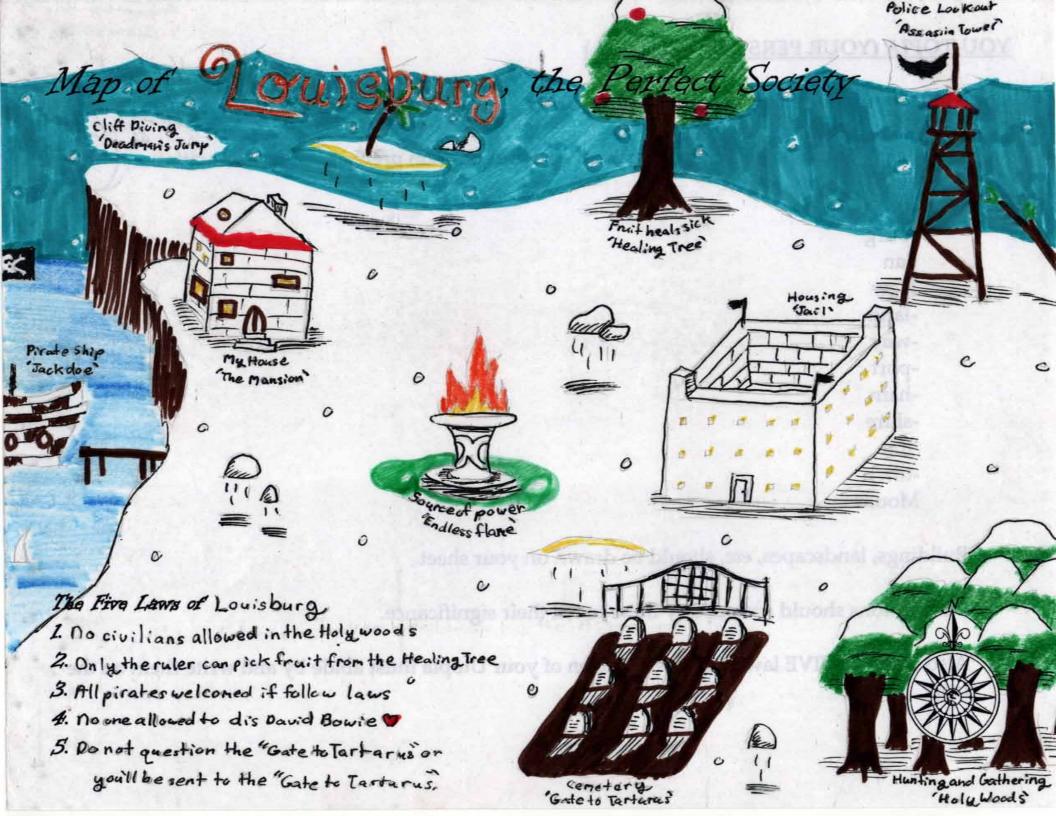

Map of

The Five Laws of

1. 2. 3. *4*. 5.

## YOU-TOPIA (YOUR PERSONAL UTOPIA)

- Draw a map of your idea of the perfect society
- Come up with a name using one or more of these common prefixes/suffixes for cities: -ville

-polis

-burg

San

New

-land

-way

-port

-ham

-shire

-ton

-town

Mount

- Buildings, Landscapes, etc. should be drawn on your sheet.
- Descriptions should accompany these to tell their significance.
- Also make up FIVE laws that every citizen of your Utopia must abide by and write them on the map.