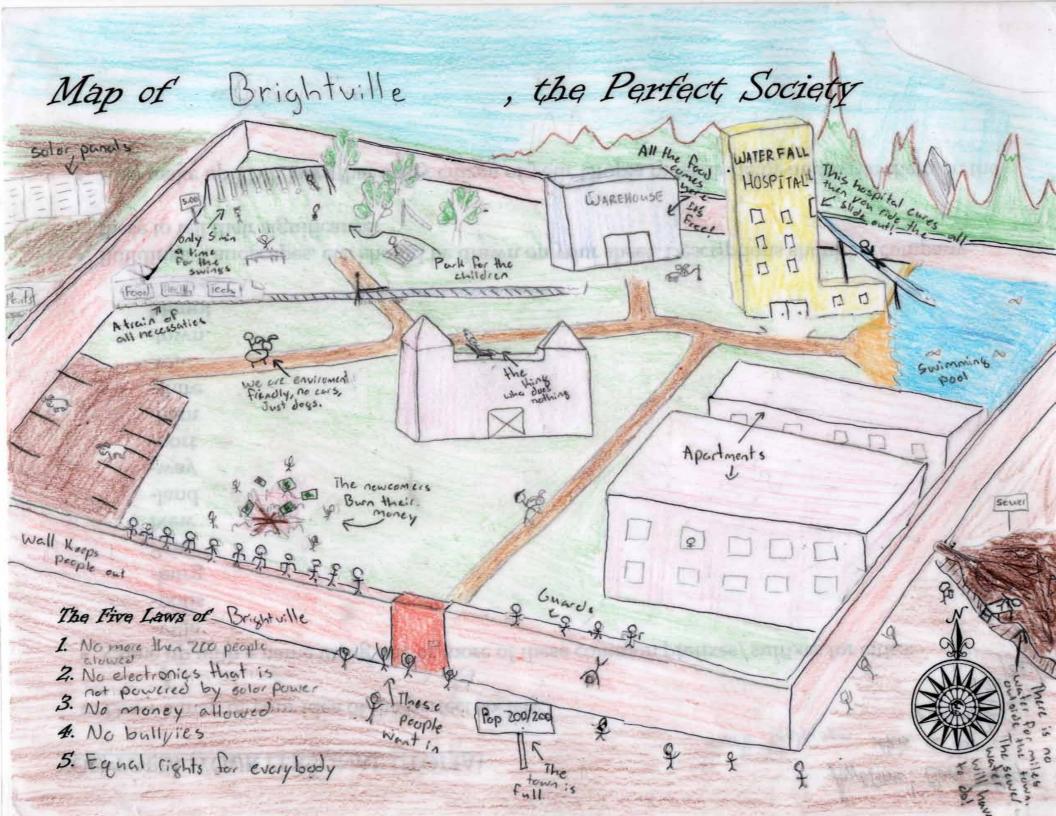

## YOU-TOPIA (YOUR PERSONAL UTOPIA)

- Draw a map of your idea of the perfect society
- Come up with a name using one or more of these common prefixes/suffixes for cities: -ville

-polis

-burg

San

New

-land

-way

-port

-ham

-shire

-ton

-town

Mount

- Buildings, Landscapes, etc. should be drawn on your sheet.
- Descriptions should accompany these to tell their significance.
- Also make up FIVE laws that every citizen of your Utopia must abide by and write them on the map.