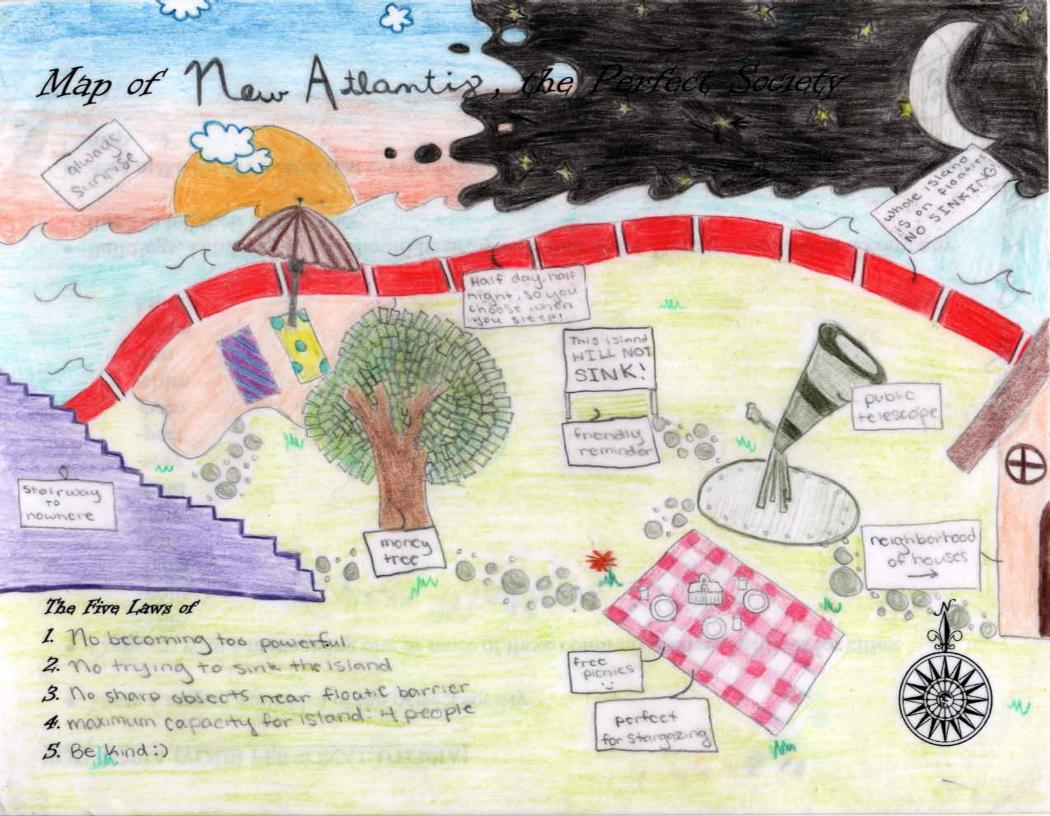

## YOU-TOPIA (YOUR PERSONAL UTOPIA)

- Draw a map of your idea of the perfect society
- Come up with a name using one or more of these common prefixes/suffixes for cities: -ville

-polis

-burg

San

New

-land

-way

-port

-ham

-shire

-ton

-town

Mount

- Buildings, Landscapes, etc. should be drawn on your sheet.
- Descriptions should accompany these to tell their significance.
- Also make up FIVE laws that every citizen of your Utopia must abide by and write them on the map.