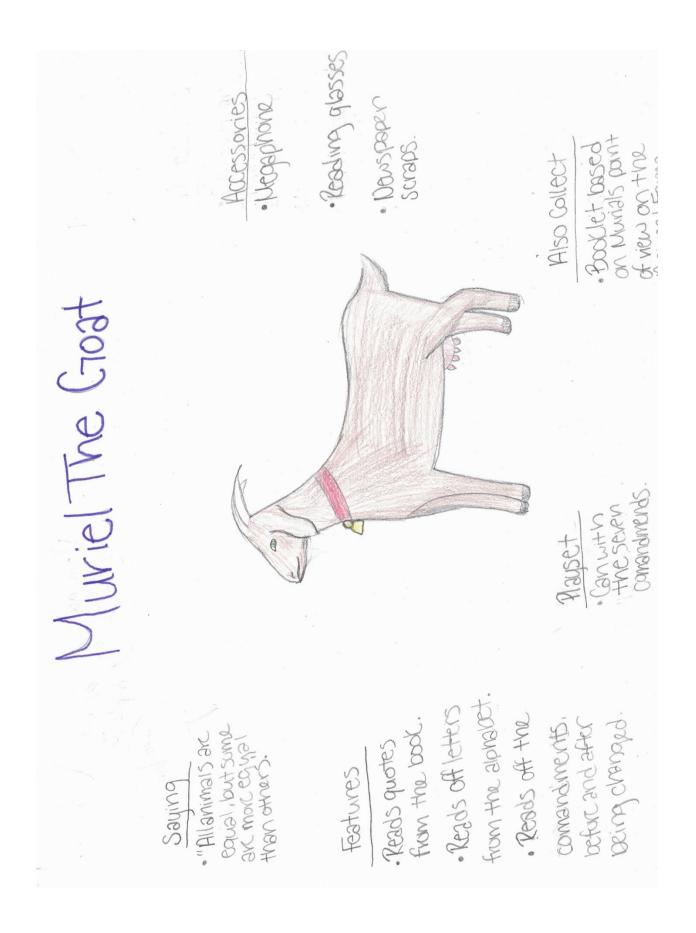

**Your Task:** Design an action figure based on one character from *Animal Farm*. Your action figure must have the following components:

- **3 Accessories:** Accessories are small plastic items that accompany the main action figure. They might be items that the character would have in their possession. For example, Mollie the Mare might have sugar cubes as an accessory.
- **3 Features:** Features are things that your action figure can do. Maybe the action figure changes colors when placed in water or some of its parts have special movements. For example, a Snowball action figure might wave its arms dramatically while giving speeches.
- **1 Saying:** Your toy will speak a line when a certain button is pushed. Decide what your action figure will say. For example, a sheep action figure might say, "Four legs good. Two legs baaaaad."
- **Vehicle:** Design a vehicle to accompany your action figure. For example, Boxer the horse might drive a Mustang or have a cart to pull.
- An "Also Collect" Item: This is a small advertisement for another item that complements the one you are designing. For example, Farmer Jones might advertise a farmhouse playset.

**Requirements:** Draw your action figure on a single sheet of paper and make it colorful. Be as creative and humorous as you can, yet remember to tie all of the action figure's details back to the novel. For example, having a dog action figure that simply barks is not a connection to the novel. But if you have a dog action figure that wags its tail when Napoleon is near, this *is* a connection to the novel.