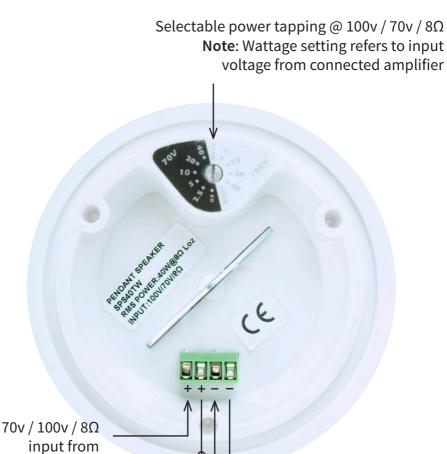

The **SPS40TW Pendant Speaker**'s internal multi-tap transformer provides a range of settings to allow optimum set up of system level/coverage @100v line as well as providing a low z  $8\Omega$  tapping as an option, adjusted via a multi-position rotary switch under the loudspeaker's connectivity cover.

Cable is terminated via phoenix-type screw terminals.

#### **Connections:**

amplifier

70v / 100v / 8Ω output in parallel loop out to next speaker