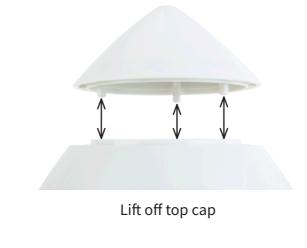

The **SPS40TW Pendant Speaker**'s internal multi-tap transformer provides a range of settings to allow optimum set up of system level/coverage @100v line as well as providing a low z  $8\Omega$  tapping as an option, adjusted via a multi-position rotary switch under the loudspeaker's connectivity cover.