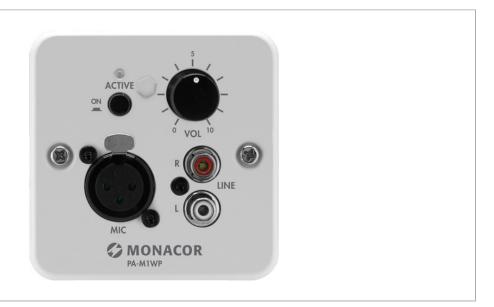

#### Wall module,

for local insertion of audio signals to PA matrix mixing amplifier PA-M224 or PA-M412.

- Intended application: volume control of 1 zone, local insertion of audio signals
- 2 x RCA jack for line signals
- Microphone connection via 3-pole XLR jack
- 14 V phantom power, to be activated as required
- Volume control
- Signal selector button with LED indication which allows a priority circuit of locally inserted audio signals (MIC or LINE) in the respective zone
- Connection to PA-M224 or PA-M412 and power supply via RJ45 jack and Cat. 5 network cable (copper, supplied w/o cable), cable length up to 200 m
- Matching flush-mounted housing ATT-300C is available at option

1 x XLR (microphone),

Connections 1 x RCA L/R (line),

1 x RJ45

Other features 14 V phantom power

Packing unit 1