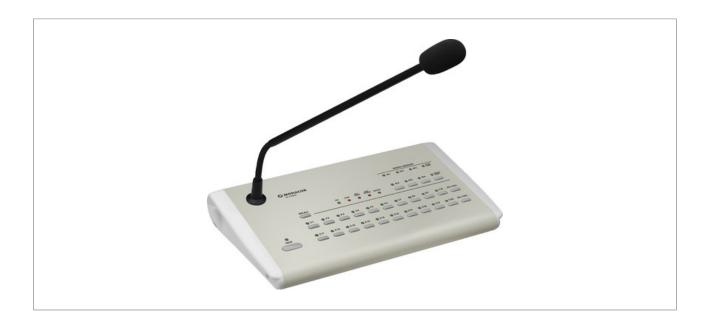

## PA zone paging desktop microphone,

for connection to PA-1120, PA-1240, PA-2420Z, PA-6010Z or PA-6020Z.

- Selection buttons for speaker zones 1-20
- Start/stop function for 6 selectable announcements which are stored in the digital module PA-1120DMT, available at option
- LED indication for various functions
- Automatic chime via microphone announcement button
- Adjustable microphone sensitivity
- 24 V power supply via PA-2410Z, PA-2420Z
- RJ45 jacks for connection to additional PA-2400RC with slave/priority switch
- Up to 3 x PA-2400RC can be connected to PA-2410Z or PA-2420Z
- Supplied with 3 m connection cable (Cat. 5e)

### PA-2400RC

Description PA desktop microphone

Transmission method cable

Power supply via PA-2410Z, PA-2420Z

Admiss. ambient temp. 0-40 °C

Dimensions 275 x 51 x 156 mm (console housing)

Weight 1.4 kg

Connection RJ45 (input/link)