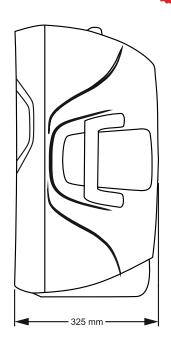

### VRE-12AG2

| , , , , , , , , , , , , , , , , , , , |                                                                                                                                                                                                                                                                                                                                                                                                                                                                                                                                                                                                          |
|---------------------------------------|----------------------------------------------------------------------------------------------------------------------------------------------------------------------------------------------------------------------------------------------------------------------------------------------------------------------------------------------------------------------------------------------------------------------------------------------------------------------------------------------------------------------------------------------------------------------------------------------------------|
| Specifications                        | The VRE-12AG2 is the ideal audio solution for bands, conference, fitness, education, audio playback, DJ and more. With the integrated 3 channel mixer and the ability to connect microphones directly, users can use the VRE-12AG2 without the need for an external mixing console. The on-board media player enables audio playback via USB, SD card and Bluetooth enabled devices such as mobile phones. With 800 watts of power output, the VRE-12AG2 can project to audiences up to 250 people. Thanks to true wireless speaker pairing technology, two VRE-12AG2 speakers can be linked wirelessly. |
| Model                                 | VRE-12AG2                                                                                                                                                                                                                                                                                                                                                                                                                                                                                                                                                                                                |
| Description                           | VECTOR by HH VRE-12AG2 - Active moulded speaker with Bluetooth - 800W - 12 inch LF + 1 inch CD                                                                                                                                                                                                                                                                                                                                                                                                                                                                                                           |
| Features                              |                                                                                                                                                                                                                                                                                                                                                                                                                                                                                                                                                                                                          |
| Power Rating                          | 800W Peak                                                                                                                                                                                                                                                                                                                                                                                                                                                                                                                                                                                                |
| Amplifier Type                        | Class A/B                                                                                                                                                                                                                                                                                                                                                                                                                                                                                                                                                                                                |
| Power Supply                          | Linear Toroidal PSU - Switchable Voltage                                                                                                                                                                                                                                                                                                                                                                                                                                                                                                                                                                 |
| Inputs                                | 2x balanced XLR with mic/line switch, 2x 6.3mm single ended jack inputs, 1x<br>3.5mm stereo jack in, Media player with Bluetooth 5.0, USB and SD card                                                                                                                                                                                                                                                                                                                                                                                                                                                    |
| Outputs                               | Balanced XLR mix out.                                                                                                                                                                                                                                                                                                                                                                                                                                                                                                                                                                                    |
| Controls                              | CH1,2,3 Gain Controls, Master 2 Band EQ, Master Volume                                                                                                                                                                                                                                                                                                                                                                                                                                                                                                                                                   |
| Speaker                               |                                                                                                                                                                                                                                                                                                                                                                                                                                                                                                                                                                                                          |
| HF Driver                             | 1" Compression Driver                                                                                                                                                                                                                                                                                                                                                                                                                                                                                                                                                                                    |
| LF Driver                             | 12" Woofer                                                                                                                                                                                                                                                                                                                                                                                                                                                                                                                                                                                               |
| Coverage                              | 90°H X 40°V                                                                                                                                                                                                                                                                                                                                                                                                                                                                                                                                                                                              |
| Enclosure                             |                                                                                                                                                                                                                                                                                                                                                                                                                                                                                                                                                                                                          |
| Cabinet                               | Robust polypropylene cabinet with three handles and monitor angle                                                                                                                                                                                                                                                                                                                                                                                                                                                                                                                                        |
| Finish                                | Black                                                                                                                                                                                                                                                                                                                                                                                                                                                                                                                                                                                                    |
| Grille                                | Powdercoated steel, Black with acoustic foam backing                                                                                                                                                                                                                                                                                                                                                                                                                                                                                                                                                     |
| Other                                 | 35mm Distance Pole Socket                                                                                                                                                                                                                                                                                                                                                                                                                                                                                                                                                                                |
|                                       |                                                                                                                                                                                                                                                                                                                                                                                                                                                                                                                                                                                                          |
| Unit dimensions (HWD)                 | 58.5 x 36.5 x 32.5 CM<br>23" x 14.4" x 12.8"                                                                                                                                                                                                                                                                                                                                                                                                                                                                                                                                                             |
| Unit weight                           | 10.3Kg, 22.7 lbs SECON SECON                                                                                                                                                                                                                                                                                                                                                                                                                                                                                                                                                                             |
| Carton dimensions (HWD)               | 03.0 X 43.3 X 30 CW                                                                                                                                                                                                                                                                                                                                                                                                                                                                                                                                                                                      |
| Packed weight                         | 25.9" x 17.1" x 14.2", 0.103 M3<br>13Kg, 28.7 lbs<br>5060100456707                                                                                                                                                                                                                                                                                                                                                                                                                                                                                                                                       |
| EAN Code                              | 5060109456707                                                                                                                                                                                                                                                                                                                                                                                                                                                                                                                                                                                            |
|                                       | Joggs Hall                                                                                                                                                                                                                                                                                                                                                                                                                                                                                                                                                                                               |