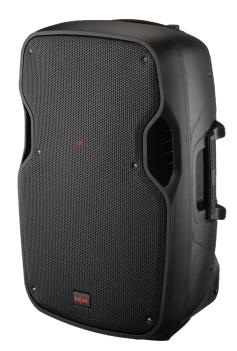

### VRE-12AG2

| , , , , , , , , , , , , , , , , , , , |                                                                                                                                                                                                                                                                                                                                                                                                                                                                                                                                                                                                          |
|---------------------------------------|----------------------------------------------------------------------------------------------------------------------------------------------------------------------------------------------------------------------------------------------------------------------------------------------------------------------------------------------------------------------------------------------------------------------------------------------------------------------------------------------------------------------------------------------------------------------------------------------------------|
| Specifications                        | The VRE-12AG2 is the ideal audio solution for bands, conference, fitness, education, audio playback, DJ and more. With the integrated 3 channel mixer and the ability to connect microphones directly, users can use the VRE-12AG2 without the need for an external mixing console. The on-board media player enables audio playback via USB, SD card and Bluetooth enabled devices such as mobile phones. With 800 watts of power output, the VRE-12AG2 can project to audiences up to 250 people. Thanks to true wireless speaker pairing technology, two VRE-12AG2 speakers can be linked wirelessly. |
| Model                                 | VRE-12AG2                                                                                                                                                                                                                                                                                                                                                                                                                                                                                                                                                                                                |
| Description                           | VECTOR by HH VRE-12AG2 - Active moulded speaker with Bluetooth - 800W - 12 inch LF + 1 inch CD                                                                                                                                                                                                                                                                                                                                                                                                                                                                                                           |
| Features                              |                                                                                                                                                                                                                                                                                                                                                                                                                                                                                                                                                                                                          |
| Power Rating                          | 800W Peak                                                                                                                                                                                                                                                                                                                                                                                                                                                                                                                                                                                                |
| Amplifier Type                        | Class A/B                                                                                                                                                                                                                                                                                                                                                                                                                                                                                                                                                                                                |
| Power Supply                          | Linear Toroidal PSU - Switchable Voltage                                                                                                                                                                                                                                                                                                                                                                                                                                                                                                                                                                 |
| Inputs                                | 2x balanced XLR with mic/line switch, 2x 6.3mm single ended jack inputs, 1x<br>3.5mm stereo jack in, Media player with Bluetooth 5.0, USB and SD card                                                                                                                                                                                                                                                                                                                                                                                                                                                    |
| Outputs                               | Balanced XLR mix out.                                                                                                                                                                                                                                                                                                                                                                                                                                                                                                                                                                                    |
| Controls                              | CH1,2,3 Gain Controls, Master 2 Band EQ, Master Volume                                                                                                                                                                                                                                                                                                                                                                                                                                                                                                                                                   |
| Speaker                               |                                                                                                                                                                                                                                                                                                                                                                                                                                                                                                                                                                                                          |
| HF Driver                             | 1" Compression Driver                                                                                                                                                                                                                                                                                                                                                                                                                                                                                                                                                                                    |
| LF Driver                             | 12" Woofer                                                                                                                                                                                                                                                                                                                                                                                                                                                                                                                                                                                               |
| Coverage                              | 90°H X 40°V                                                                                                                                                                                                                                                                                                                                                                                                                                                                                                                                                                                              |
| Enclosure                             |                                                                                                                                                                                                                                                                                                                                                                                                                                                                                                                                                                                                          |
| Cabinet                               | Robust polypropylene cabinet with three handles and monitor angle                                                                                                                                                                                                                                                                                                                                                                                                                                                                                                                                        |
| Finish                                | Black                                                                                                                                                                                                                                                                                                                                                                                                                                                                                                                                                                                                    |
| Grille                                | Powdercoated steel, Black with acoustic foam backing                                                                                                                                                                                                                                                                                                                                                                                                                                                                                                                                                     |
| Other                                 | 35mm Distance Pole Socket                                                                                                                                                                                                                                                                                                                                                                                                                                                                                                                                                                                |
|                                       |                                                                                                                                                                                                                                                                                                                                                                                                                                                                                                                                                                                                          |
| Unit dimensions (HWD)                 | 58.5 x 36.5 x 32.5 CM<br>23" x 14.4" x 12.8"                                                                                                                                                                                                                                                                                                                                                                                                                                                                                                                                                             |
| Unit weight                           | 10.3Kg, 22.7 lbs SECON SECON                                                                                                                                                                                                                                                                                                                                                                                                                                                                                                                                                                             |
| Carton dimensions (HWD)               | 03.0 X 43.3 X 30 CW                                                                                                                                                                                                                                                                                                                                                                                                                                                                                                                                                                                      |
| Packed weight                         | 25.9" x 17.1" x 14.2", 0.103 M3<br>13Kg, 28.7 lbs<br>5060100456707                                                                                                                                                                                                                                                                                                                                                                                                                                                                                                                                       |
| EAN Code                              | 5060109456707                                                                                                                                                                                                                                                                                                                                                                                                                                                                                                                                                                                            |
|                                       | Joggs Hall                                                                                                                                                                                                                                                                                                                                                                                                                                                                                                                                                                                               |