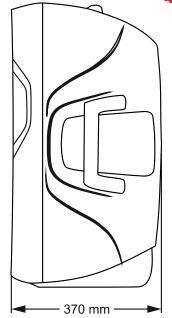

# VRE-15AG2

| Specifications          | The VRE-15AG2 is the ideal audio solution for bands, conference, announcements, education, fitness, DJ and more. With the integrated 3 channel mixer and the ability to connect microphones directly, users can use the VRE-15AG2 without the need for an external mixing console. The on-board media player enables audio playback via USB, SD card and bluetooth enabled devices such as mobile phones. With 800 watts of power output, the VRE-15AG2 can project to audiences up to 300 people. Thanks to true wireless speaker pairing technology, two VRE-15AG2 speakers can be linked wirelessly. |
|-------------------------|---------------------------------------------------------------------------------------------------------------------------------------------------------------------------------------------------------------------------------------------------------------------------------------------------------------------------------------------------------------------------------------------------------------------------------------------------------------------------------------------------------------------------------------------------------------------------------------------------------|
| Model                   | VRE-15AG2                                                                                                                                                                                                                                                                                                                                                                                                                                                                                                                                                                                               |
| Description             | VECTOR by HH VRE-15AG2 - Active moulded speaker with Bluetooth - $800W$ - $15$ inch LF + $1$ inch CD                                                                                                                                                                                                                                                                                                                                                                                                                                                                                                    |
| Amplifier               |                                                                                                                                                                                                                                                                                                                                                                                                                                                                                                                                                                                                         |
| Power Rating            | 800W Peak                                                                                                                                                                                                                                                                                                                                                                                                                                                                                                                                                                                               |
| Amplifier Type          | Class A/B                                                                                                                                                                                                                                                                                                                                                                                                                                                                                                                                                                                               |
| Power Supply            | Linear Toroidal PSU - Switchable Voltage                                                                                                                                                                                                                                                                                                                                                                                                                                                                                                                                                                |
| Features                |                                                                                                                                                                                                                                                                                                                                                                                                                                                                                                                                                                                                         |
| Inputs                  | 2x balanced XLR with mic/line switch, 2x 6.3mm single ended jack inputs, 1x<br>3.5mm stereo jack in, Media player with Bluetooth 5.0, USB and SD card                                                                                                                                                                                                                                                                                                                                                                                                                                                   |
| Outputs                 | Balanced XLR mix out.                                                                                                                                                                                                                                                                                                                                                                                                                                                                                                                                                                                   |
| Controls                | CH1,2,3 Gain Controls, Master 2 Band EQ, Master Volume                                                                                                                                                                                                                                                                                                                                                                                                                                                                                                                                                  |
| Speaker                 |                                                                                                                                                                                                                                                                                                                                                                                                                                                                                                                                                                                                         |
| HF Driver               | 1" Compression Driver                                                                                                                                                                                                                                                                                                                                                                                                                                                                                                                                                                                   |
| LF Driver               | 15" Woofer                                                                                                                                                                                                                                                                                                                                                                                                                                                                                                                                                                                              |
| Coverage                | 90°H X 40°V                                                                                                                                                                                                                                                                                                                                                                                                                                                                                                                                                                                             |
| Enclosure               |                                                                                                                                                                                                                                                                                                                                                                                                                                                                                                                                                                                                         |
| Cabinet                 | Robust polypropylene cabinet with three handles and monitor angle                                                                                                                                                                                                                                                                                                                                                                                                                                                                                                                                       |
| Finish                  | Black                                                                                                                                                                                                                                                                                                                                                                                                                                                                                                                                                                                                   |
| Grille                  | Powdercoated steel, Black with acoustic foam backing                                                                                                                                                                                                                                                                                                                                                                                                                                                                                                                                                    |
| Other                   | 35mm Distance Pole Socket                                                                                                                                                                                                                                                                                                                                                                                                                                                                                                                                                                               |
| Unit dimensions (HWD)   | 69 x 44 x 37 CM<br>27.2" x 17.3" x 14.6"                                                                                                                                                                                                                                                                                                                                                                                                                                                                                                                                                                |
| Unit weight             | 13.5Kg, 29.8 lbs                                                                                                                                                                                                                                                                                                                                                                                                                                                                                                                                                                                        |
| Carton dimensions (HWD) | 76.5 x 49.7 x 41 CM<br>30.1" x 19.6" x 16.1", 0.156 M3                                                                                                                                                                                                                                                                                                                                                                                                                                                                                                                                                  |
| Packed weight           | 16.9Kg, 37.3 lbs                                                                                                                                                                                                                                                                                                                                                                                                                                                                                                                                                                                        |
| EAN Code                | 5060109456714                                                                                                                                                                                                                                                                                                                                                                                                                                                                                                                                                                                           |