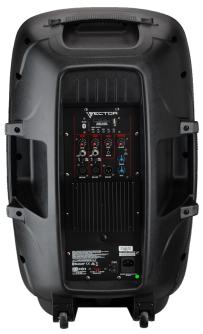

# VRE-15AG2

| Specifications          | The VRE-15AG2 is the ideal audio solution for bands, conference, announcements, education, fitness, DJ and more. With the integrated 3 channel mixer and the ability to connect microphones directly, users can use the VRE-15AG2 without the need for an external mixing console. The on-board media player enables audio playback via USB, SD card and bluetooth enabled devices such as mobile phones. With 800 watts of power output, the VRE-15AG2 can project to audiences up to 300 people. Thanks to true wireless speaker pairing technology, two VRE-15AG2 speakers can be linked wirelessly. |
|-------------------------|---------------------------------------------------------------------------------------------------------------------------------------------------------------------------------------------------------------------------------------------------------------------------------------------------------------------------------------------------------------------------------------------------------------------------------------------------------------------------------------------------------------------------------------------------------------------------------------------------------|
| Model                   | VRE-15AG2                                                                                                                                                                                                                                                                                                                                                                                                                                                                                                                                                                                               |
| Description             | VECTOR by HH VRE-15AG2 - Active moulded speaker with Bluetooth - $800W$ - $15$ inch LF + $1$ inch CD                                                                                                                                                                                                                                                                                                                                                                                                                                                                                                    |
| Amplifier               |                                                                                                                                                                                                                                                                                                                                                                                                                                                                                                                                                                                                         |
| Power Rating            | 800W Peak                                                                                                                                                                                                                                                                                                                                                                                                                                                                                                                                                                                               |
| Amplifier Type          | Class A/B                                                                                                                                                                                                                                                                                                                                                                                                                                                                                                                                                                                               |
| Power Supply            | Linear Toroidal PSU - Switchable Voltage                                                                                                                                                                                                                                                                                                                                                                                                                                                                                                                                                                |
| Features                |                                                                                                                                                                                                                                                                                                                                                                                                                                                                                                                                                                                                         |
| Inputs                  | 2x balanced XLR with mic/line switch, 2x 6.3mm single ended jack inputs, 1x<br>3.5mm stereo jack in, Media player with Bluetooth 5.0, USB and SD card                                                                                                                                                                                                                                                                                                                                                                                                                                                   |
| Outputs                 | Balanced XLR mix out.                                                                                                                                                                                                                                                                                                                                                                                                                                                                                                                                                                                   |
| Controls                | CH1,2,3 Gain Controls, Master 2 Band EQ, Master Volume                                                                                                                                                                                                                                                                                                                                                                                                                                                                                                                                                  |
| Speaker                 |                                                                                                                                                                                                                                                                                                                                                                                                                                                                                                                                                                                                         |
| HF Driver               | 1" Compression Driver                                                                                                                                                                                                                                                                                                                                                                                                                                                                                                                                                                                   |
| LF Driver               | 15" Woofer                                                                                                                                                                                                                                                                                                                                                                                                                                                                                                                                                                                              |
| Coverage                | 90°H X 40°V                                                                                                                                                                                                                                                                                                                                                                                                                                                                                                                                                                                             |
| Enclosure               |                                                                                                                                                                                                                                                                                                                                                                                                                                                                                                                                                                                                         |
| Cabinet                 | Robust polypropylene cabinet with three handles and monitor angle                                                                                                                                                                                                                                                                                                                                                                                                                                                                                                                                       |
| Finish                  | Black                                                                                                                                                                                                                                                                                                                                                                                                                                                                                                                                                                                                   |
| Grille                  | Powdercoated steel, Black with acoustic foam backing                                                                                                                                                                                                                                                                                                                                                                                                                                                                                                                                                    |
| Other                   | 35mm Distance Pole Socket                                                                                                                                                                                                                                                                                                                                                                                                                                                                                                                                                                               |
| Unit dimensions (HWD)   | 69 x 44 x 37 CM<br>27.2" x 17.3" x 14.6"                                                                                                                                                                                                                                                                                                                                                                                                                                                                                                                                                                |
| Unit weight             | 13.5Kg, 29.8 lbs                                                                                                                                                                                                                                                                                                                                                                                                                                                                                                                                                                                        |
| Carton dimensions (HWD) | 76.5 x 49.7 x 41 CM<br>30.1" x 19.6" x 16.1", 0.156 M3                                                                                                                                                                                                                                                                                                                                                                                                                                                                                                                                                  |
| Packed weight           | 16.9Kg, 37.3 lbs                                                                                                                                                                                                                                                                                                                                                                                                                                                                                                                                                                                        |
| EAN Code                | 5060109456714                                                                                                                                                                                                                                                                                                                                                                                                                                                                                                                                                                                           |