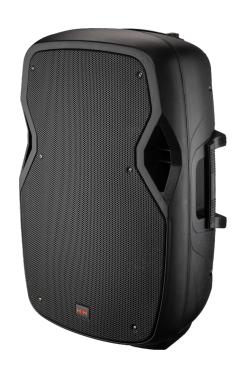

# VRE-15AG2

| Specifications          | The VRE-15AG2 is the ideal audio solution for bands, conference, announcements, education, fitness, DJ and more. With the integrated 3 channel mixer and the ability to connect microphones directly, users can use the VRE-15AG2 without the need for an external mixing console. The on-board media player enables audio playback via USB, SD card and bluetooth enabled devices such as mobile phones. With 800 watts of power output, the VRE-15AG2 can project to audiences up to 300 people. Thanks to true wireless speaker pairing technology, two VRE-15AG2 speakers can be linked wirelessly. |
|-------------------------|---------------------------------------------------------------------------------------------------------------------------------------------------------------------------------------------------------------------------------------------------------------------------------------------------------------------------------------------------------------------------------------------------------------------------------------------------------------------------------------------------------------------------------------------------------------------------------------------------------|
| Model                   | VRE-15AG2                                                                                                                                                                                                                                                                                                                                                                                                                                                                                                                                                                                               |
| Description             | VECTOR by HH VRE-15AG2 - Active moulded speaker with Bluetooth - $800W$ - $15$ inch LF + $1$ inch CD                                                                                                                                                                                                                                                                                                                                                                                                                                                                                                    |
| Amplifier               |                                                                                                                                                                                                                                                                                                                                                                                                                                                                                                                                                                                                         |
| Power Rating            | 800W Peak                                                                                                                                                                                                                                                                                                                                                                                                                                                                                                                                                                                               |
| Amplifier Type          | Class A/B                                                                                                                                                                                                                                                                                                                                                                                                                                                                                                                                                                                               |
| Power Supply            | Linear Toroidal PSU - Switchable Voltage                                                                                                                                                                                                                                                                                                                                                                                                                                                                                                                                                                |
| Features                |                                                                                                                                                                                                                                                                                                                                                                                                                                                                                                                                                                                                         |
| Inputs                  | 2x balanced XLR with mic/line switch, 2x 6.3mm single ended jack inputs, 1x<br>3.5mm stereo jack in, Media player with Bluetooth 5.0, USB and SD card                                                                                                                                                                                                                                                                                                                                                                                                                                                   |
| Outputs                 | Balanced XLR mix out.                                                                                                                                                                                                                                                                                                                                                                                                                                                                                                                                                                                   |
| Controls                | CH1,2,3 Gain Controls, Master 2 Band EQ, Master Volume                                                                                                                                                                                                                                                                                                                                                                                                                                                                                                                                                  |
| Speaker                 |                                                                                                                                                                                                                                                                                                                                                                                                                                                                                                                                                                                                         |
| HF Driver               | 1" Compression Driver                                                                                                                                                                                                                                                                                                                                                                                                                                                                                                                                                                                   |
| LF Driver               | 15" Woofer                                                                                                                                                                                                                                                                                                                                                                                                                                                                                                                                                                                              |
| Coverage                | 90°H X 40°V                                                                                                                                                                                                                                                                                                                                                                                                                                                                                                                                                                                             |
| Enclosure               |                                                                                                                                                                                                                                                                                                                                                                                                                                                                                                                                                                                                         |
| Cabinet                 | Robust polypropylene cabinet with three handles and monitor angle                                                                                                                                                                                                                                                                                                                                                                                                                                                                                                                                       |
| Finish                  | Black                                                                                                                                                                                                                                                                                                                                                                                                                                                                                                                                                                                                   |
| Grille                  | Powdercoated steel, Black with acoustic foam backing                                                                                                                                                                                                                                                                                                                                                                                                                                                                                                                                                    |
| Other                   | 35mm Distance Pole Socket                                                                                                                                                                                                                                                                                                                                                                                                                                                                                                                                                                               |
| Unit dimensions (HWD)   | 69 x 44 x 37 CM<br>27.2" x 17.3" x 14.6"                                                                                                                                                                                                                                                                                                                                                                                                                                                                                                                                                                |
| Unit weight             | 13.5Kg, 29.8 lbs                                                                                                                                                                                                                                                                                                                                                                                                                                                                                                                                                                                        |
| Carton dimensions (HWD) | 76.5 x 49.7 x 41 CM<br>30.1" x 19.6" x 16.1", 0.156 M3                                                                                                                                                                                                                                                                                                                                                                                                                                                                                                                                                  |
| Packed weight           | 16.9Kg, 37.3 lbs                                                                                                                                                                                                                                                                                                                                                                                                                                                                                                                                                                                        |
| EAN Code                | 5060109456714                                                                                                                                                                                                                                                                                                                                                                                                                                                                                                                                                                                           |