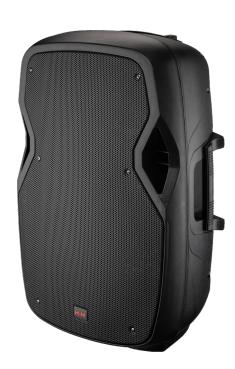

# VRE-15AG2

| Specifications          | The VRE-15AG2 is the ideal audio solution for bands, conference, announcements, education, fitness, DJ and more. With the integrated 3 channel mixer and the ability to connect microphones directly, users can use the VRE-15AG2 without the need for an external mixing console. The on-board media player enables audio playback via USB, SD card and bluetooth enabled devices such as mobile phones. With 800 watts of power output, the VRE-15AG2 can project to audiences up to 300 people. Thanks to true wireless speaker pairing technology, two VRE-15AG2 speakers can be linked wirelessly. |
|-------------------------|---------------------------------------------------------------------------------------------------------------------------------------------------------------------------------------------------------------------------------------------------------------------------------------------------------------------------------------------------------------------------------------------------------------------------------------------------------------------------------------------------------------------------------------------------------------------------------------------------------|
| Model                   | VRE-15AG2                                                                                                                                                                                                                                                                                                                                                                                                                                                                                                                                                                                               |
| Description             | VECTOR by HH VRE-15AG2 - Active moulded speaker with Bluetooth - $800W$ - $15$ inch LF + $1$ inch CD                                                                                                                                                                                                                                                                                                                                                                                                                                                                                                    |
| Amplifier               |                                                                                                                                                                                                                                                                                                                                                                                                                                                                                                                                                                                                         |
| Power Rating            | 800W Peak                                                                                                                                                                                                                                                                                                                                                                                                                                                                                                                                                                                               |
| Amplifier Type          | Class A/B                                                                                                                                                                                                                                                                                                                                                                                                                                                                                                                                                                                               |
| Power Supply            | Linear Toroidal PSU - Switchable Voltage                                                                                                                                                                                                                                                                                                                                                                                                                                                                                                                                                                |
| Features                |                                                                                                                                                                                                                                                                                                                                                                                                                                                                                                                                                                                                         |
| Inputs                  | 2x balanced XLR with mic/line switch, 2x 6.3mm single ended jack inputs, 1x<br>3.5mm stereo jack in, Media player with Bluetooth 5.0, USB and SD card                                                                                                                                                                                                                                                                                                                                                                                                                                                   |
| Outputs                 | Balanced XLR mix out.                                                                                                                                                                                                                                                                                                                                                                                                                                                                                                                                                                                   |
| Controls                | CH1,2,3 Gain Controls, Master 2 Band EQ, Master Volume                                                                                                                                                                                                                                                                                                                                                                                                                                                                                                                                                  |
| Speaker                 |                                                                                                                                                                                                                                                                                                                                                                                                                                                                                                                                                                                                         |
| HF Driver               | 1" Compression Driver                                                                                                                                                                                                                                                                                                                                                                                                                                                                                                                                                                                   |
| LF Driver               | 15" Woofer                                                                                                                                                                                                                                                                                                                                                                                                                                                                                                                                                                                              |
| Coverage                | 90°H X 40°V                                                                                                                                                                                                                                                                                                                                                                                                                                                                                                                                                                                             |
| Enclosure               |                                                                                                                                                                                                                                                                                                                                                                                                                                                                                                                                                                                                         |
| Cabinet                 | Robust polypropylene cabinet with three handles and monitor angle                                                                                                                                                                                                                                                                                                                                                                                                                                                                                                                                       |
| Finish                  | Black                                                                                                                                                                                                                                                                                                                                                                                                                                                                                                                                                                                                   |
| Grille                  | Powdercoated steel, Black with acoustic foam backing                                                                                                                                                                                                                                                                                                                                                                                                                                                                                                                                                    |
| Other                   | 35mm Distance Pole Socket                                                                                                                                                                                                                                                                                                                                                                                                                                                                                                                                                                               |
| Unit dimensions (HWD)   | 69 x 44 x 37 CM<br>27.2" x 17.3" x 14.6"                                                                                                                                                                                                                                                                                                                                                                                                                                                                                                                                                                |
| Unit weight             | 13.5Kg, 29.8 lbs                                                                                                                                                                                                                                                                                                                                                                                                                                                                                                                                                                                        |
| Carton dimensions (HWD) | 76.5 x 49.7 x 41 CM<br>30.1" x 19.6" x 16.1", 0.156 M3                                                                                                                                                                                                                                                                                                                                                                                                                                                                                                                                                  |
| Packed weight           | 16.9Kg, 37.3 lbs                                                                                                                                                                                                                                                                                                                                                                                                                                                                                                                                                                                        |
| EAN Code                | 5060109456714                                                                                                                                                                                                                                                                                                                                                                                                                                                                                                                                                                                           |