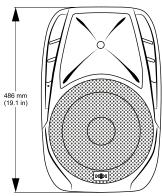

### VRE-8AG2

| VNE-0AGZ                |                                                                                                                                                                                                                                                                                                                                                                                                                                                                                                                                                                                                                   |
|-------------------------|-------------------------------------------------------------------------------------------------------------------------------------------------------------------------------------------------------------------------------------------------------------------------------------------------------------------------------------------------------------------------------------------------------------------------------------------------------------------------------------------------------------------------------------------------------------------------------------------------------------------|
| Specifications          | The VRE-8AG2 offers a solution for users looking for a portable PA speaker for small events, announcements, small bands, education and more. With the integrated microphone and instrument inputs, users can connect directly to the VRE-8AG2 without the need for an external mixing console. The on-board media player enables audio playback via USB, SD card and Bluetooth enabled devices such as mobile phones. With 300 watts of power output, the VRE-8AG2 can project to audiences up to 100 people. Thanks to true wireless speaker pairing technology, two VRE-8AG2 speakers can be linked wirelessly. |
| Model                   | VRE-8A                                                                                                                                                                                                                                                                                                                                                                                                                                                                                                                                                                                                            |
| Description             | VECTOR by HH VRE-8AG2 - Active moulded speaker with Bluetooth - 300W - 8 inch LF + 1 inch CD                                                                                                                                                                                                                                                                                                                                                                                                                                                                                                                      |
| Features                |                                                                                                                                                                                                                                                                                                                                                                                                                                                                                                                                                                                                                   |
| Power Rating            | 300W Peak                                                                                                                                                                                                                                                                                                                                                                                                                                                                                                                                                                                                         |
| Amplifier Type          | Class A/B                                                                                                                                                                                                                                                                                                                                                                                                                                                                                                                                                                                                         |
| Power Supply            | Linear Toroidal PSU - Switchable Voltage                                                                                                                                                                                                                                                                                                                                                                                                                                                                                                                                                                          |
| Inputs                  | 1x balanced XLR 1x 6.3mm single ended jack inputs, 1x 3.5mm stereo jack in, Media player with Bluetooth 5.0, USB and SD card                                                                                                                                                                                                                                                                                                                                                                                                                                                                                      |
| Outputs                 | Balanced 6.3mm Jack mix out.                                                                                                                                                                                                                                                                                                                                                                                                                                                                                                                                                                                      |
| Controls                | CH1,2 Gain controls, Master Volume                                                                                                                                                                                                                                                                                                                                                                                                                                                                                                                                                                                |
| Speaker                 |                                                                                                                                                                                                                                                                                                                                                                                                                                                                                                                                                                                                                   |
| HF Driver               | 1" Compression Driver                                                                                                                                                                                                                                                                                                                                                                                                                                                                                                                                                                                             |
| LF Driver               | 8" Woofer                                                                                                                                                                                                                                                                                                                                                                                                                                                                                                                                                                                                         |
| Coverage                | 90°H X 40°V                                                                                                                                                                                                                                                                                                                                                                                                                                                                                                                                                                                                       |
| Enclosure               |                                                                                                                                                                                                                                                                                                                                                                                                                                                                                                                                                                                                                   |
| Cabinet                 | Robust polypropylene cabinet with two handles and monitor angle                                                                                                                                                                                                                                                                                                                                                                                                                                                                                                                                                   |
| Finish                  | Black                                                                                                                                                                                                                                                                                                                                                                                                                                                                                                                                                                                                             |
| Grille                  | Powdercoated steel, Black with acoustic foam backing                                                                                                                                                                                                                                                                                                                                                                                                                                                                                                                                                              |
| Other                   | 35mm Distance Pole Socket                                                                                                                                                                                                                                                                                                                                                                                                                                                                                                                                                                                         |
| Unit dimensions (HWD)   | 39 x 25.5 x 19.5 CM                                                                                                                                                                                                                                                                                                                                                                                                                                                                                                                                                                                               |
| ()                      | 15.4" x 10" x 7.7"                                                                                                                                                                                                                                                                                                                                                                                                                                                                                                                                                                                                |
| Unit weight             | 5Kg, 11 lbs                                                                                                                                                                                                                                                                                                                                                                                                                                                                                                                                                                                                       |
| Carton dimensions (HWD) | 45.5 x 30 x 25.3 CM<br>17.9" x 11.8" x 10" , 0.035 M3                                                                                                                                                                                                                                                                                                                                                                                                                                                                                                                                                             |
| Packed weight           | 6.5Kg, 14.3 lbs                                                                                                                                                                                                                                                                                                                                                                                                                                                                                                                                                                                                   |
| EAN Code                | 5060109456783                                                                                                                                                                                                                                                                                                                                                                                                                                                                                                                                                                                                     |
|                         | S(GEN)                                                                                                                                                                                                                                                                                                                                                                                                                                                                                                                                                                                                            |

### VRE-12AG2

| , , , , , , , , , , , , , , , , , , , |                                                                                                                                                                                                                                                                                                                                                                                                                                                                                                                                                                                                          |
|---------------------------------------|----------------------------------------------------------------------------------------------------------------------------------------------------------------------------------------------------------------------------------------------------------------------------------------------------------------------------------------------------------------------------------------------------------------------------------------------------------------------------------------------------------------------------------------------------------------------------------------------------------|
| Specifications                        | The VRE-12AG2 is the ideal audio solution for bands, conference, fitness, education, audio playback, DJ and more. With the integrated 3 channel mixer and the ability to connect microphones directly, users can use the VRE-12AG2 without the need for an external mixing console. The on-board media player enables audio playback via USB, SD card and Bluetooth enabled devices such as mobile phones. With 800 watts of power output, the VRE-12AG2 can project to audiences up to 250 people. Thanks to true wireless speaker pairing technology, two VRE-12AG2 speakers can be linked wirelessly. |
| Model                                 | VRE-12AG2                                                                                                                                                                                                                                                                                                                                                                                                                                                                                                                                                                                                |
| Description                           | VECTOR by HH VRE-12AG2 - Active moulded speaker with Bluetooth - 800W - 12 inch LF + 1 inch CD                                                                                                                                                                                                                                                                                                                                                                                                                                                                                                           |
| Features                              |                                                                                                                                                                                                                                                                                                                                                                                                                                                                                                                                                                                                          |
| Power Rating                          | 800W Peak                                                                                                                                                                                                                                                                                                                                                                                                                                                                                                                                                                                                |
| Amplifier Type                        | Class A/B                                                                                                                                                                                                                                                                                                                                                                                                                                                                                                                                                                                                |
| Power Supply                          | Linear Toroidal PSU - Switchable Voltage                                                                                                                                                                                                                                                                                                                                                                                                                                                                                                                                                                 |
| Inputs                                | 2x balanced XLR with mic/line switch, 2x 6.3mm single ended jack inputs, 1x<br>3.5mm stereo jack in, Media player with Bluetooth 5.0, USB and SD card                                                                                                                                                                                                                                                                                                                                                                                                                                                    |
| Outputs                               | Balanced XLR mix out.                                                                                                                                                                                                                                                                                                                                                                                                                                                                                                                                                                                    |
| Controls                              | CH1,2,3 Gain Controls, Master 2 Band EQ, Master Volume                                                                                                                                                                                                                                                                                                                                                                                                                                                                                                                                                   |
| Speaker                               |                                                                                                                                                                                                                                                                                                                                                                                                                                                                                                                                                                                                          |
| HF Driver                             | 1" Compression Driver                                                                                                                                                                                                                                                                                                                                                                                                                                                                                                                                                                                    |
| LF Driver                             | 12" Woofer                                                                                                                                                                                                                                                                                                                                                                                                                                                                                                                                                                                               |
| Coverage                              | 90°H X 40°V                                                                                                                                                                                                                                                                                                                                                                                                                                                                                                                                                                                              |
| Enclosure                             |                                                                                                                                                                                                                                                                                                                                                                                                                                                                                                                                                                                                          |
| Cabinet                               | Robust polypropylene cabinet with three handles and monitor angle                                                                                                                                                                                                                                                                                                                                                                                                                                                                                                                                        |
| Finish                                | Black                                                                                                                                                                                                                                                                                                                                                                                                                                                                                                                                                                                                    |
| Grille                                | Powdercoated steel, Black with acoustic foam backing                                                                                                                                                                                                                                                                                                                                                                                                                                                                                                                                                     |
| Other                                 | 35mm Distance Pole Socket                                                                                                                                                                                                                                                                                                                                                                                                                                                                                                                                                                                |
|                                       |                                                                                                                                                                                                                                                                                                                                                                                                                                                                                                                                                                                                          |
| Unit dimensions (HWD)                 | 58.5 x 36.5 x 32.5 CM<br>23" x 14.4" x 12.8"                                                                                                                                                                                                                                                                                                                                                                                                                                                                                                                                                             |
| Unit weight                           | 10.3Kg, 22.7 lbs SECON SECON                                                                                                                                                                                                                                                                                                                                                                                                                                                                                                                                                                             |
| Carton dimensions (HWD)               | 03.0 X 43.3 X 30 CW                                                                                                                                                                                                                                                                                                                                                                                                                                                                                                                                                                                      |
| Packed weight                         | 25.9" x 17.1" x 14.2", 0.103 M3<br>13Kg, 28.7 lbs<br>5060100456707                                                                                                                                                                                                                                                                                                                                                                                                                                                                                                                                       |
| EAN Code                              | 5060109456707                                                                                                                                                                                                                                                                                                                                                                                                                                                                                                                                                                                            |
|                                       | Joggs Hall                                                                                                                                                                                                                                                                                                                                                                                                                                                                                                                                                                                               |

# VRE-15AG2

| Specifications          | The VRE-15AG2 is the ideal audio solution for bands, conference, announcements, education, fitness, DJ and more. With the integrated 3 channel mixer and the ability to connect microphones directly, users can use the VRE-15AG2 without the need for an external mixing console. The on-board media player enables audio playback via USB, SD card and bluetooth enabled devices such as mobile phones. With 800 watts of power output, the VRE-15AG2 can project to audiences up to 300 people. Thanks to true wireless speaker pairing technology, two VRE-15AG2 speakers can be linked wirelessly. |
|-------------------------|---------------------------------------------------------------------------------------------------------------------------------------------------------------------------------------------------------------------------------------------------------------------------------------------------------------------------------------------------------------------------------------------------------------------------------------------------------------------------------------------------------------------------------------------------------------------------------------------------------|
| Model                   | VRE-15AG2                                                                                                                                                                                                                                                                                                                                                                                                                                                                                                                                                                                               |
| Description             | VECTOR by HH VRE-15AG2 - Active moulded speaker with Bluetooth - $800W$ - $15$ inch LF + $1$ inch CD                                                                                                                                                                                                                                                                                                                                                                                                                                                                                                    |
| Amplifier               |                                                                                                                                                                                                                                                                                                                                                                                                                                                                                                                                                                                                         |
| Power Rating            | 800W Peak                                                                                                                                                                                                                                                                                                                                                                                                                                                                                                                                                                                               |
| Amplifier Type          | Class A/B                                                                                                                                                                                                                                                                                                                                                                                                                                                                                                                                                                                               |
| Power Supply            | Linear Toroidal PSU - Switchable Voltage                                                                                                                                                                                                                                                                                                                                                                                                                                                                                                                                                                |
| Features                |                                                                                                                                                                                                                                                                                                                                                                                                                                                                                                                                                                                                         |
| Inputs                  | 2x balanced XLR with mic/line switch, 2x 6.3mm single ended jack inputs, 1x<br>3.5mm stereo jack in, Media player with Bluetooth 5.0, USB and SD card                                                                                                                                                                                                                                                                                                                                                                                                                                                   |
| Outputs                 | Balanced XLR mix out.                                                                                                                                                                                                                                                                                                                                                                                                                                                                                                                                                                                   |
| Controls                | CH1,2,3 Gain Controls, Master 2 Band EQ, Master Volume                                                                                                                                                                                                                                                                                                                                                                                                                                                                                                                                                  |
| Speaker                 |                                                                                                                                                                                                                                                                                                                                                                                                                                                                                                                                                                                                         |
| HF Driver               | 1" Compression Driver                                                                                                                                                                                                                                                                                                                                                                                                                                                                                                                                                                                   |
| LF Driver               | 15" Woofer                                                                                                                                                                                                                                                                                                                                                                                                                                                                                                                                                                                              |
| Coverage                | 90°H X 40°V                                                                                                                                                                                                                                                                                                                                                                                                                                                                                                                                                                                             |
| Enclosure               |                                                                                                                                                                                                                                                                                                                                                                                                                                                                                                                                                                                                         |
| Cabinet                 | Robust polypropylene cabinet with three handles and monitor angle                                                                                                                                                                                                                                                                                                                                                                                                                                                                                                                                       |
| Finish                  | Black                                                                                                                                                                                                                                                                                                                                                                                                                                                                                                                                                                                                   |
| Grille                  | Powdercoated steel, Black with acoustic foam backing                                                                                                                                                                                                                                                                                                                                                                                                                                                                                                                                                    |
| Other                   | 35mm Distance Pole Socket                                                                                                                                                                                                                                                                                                                                                                                                                                                                                                                                                                               |
| Unit dimensions (HWD)   | 69 x 44 x 37 CM<br>27.2" x 17.3" x 14.6"                                                                                                                                                                                                                                                                                                                                                                                                                                                                                                                                                                |
| Unit weight             | 13.5Kg, 29.8 lbs                                                                                                                                                                                                                                                                                                                                                                                                                                                                                                                                                                                        |
| Carton dimensions (HWD) | 76.5 x 49.7 x 41 CM<br>30.1" x 19.6" x 16.1", 0.156 M3                                                                                                                                                                                                                                                                                                                                                                                                                                                                                                                                                  |
| Packed weight           | 16.9Kg, 37.3 lbs                                                                                                                                                                                                                                                                                                                                                                                                                                                                                                                                                                                        |
| EAN Code                | 5060109456714                                                                                                                                                                                                                                                                                                                                                                                                                                                                                                                                                                                           |