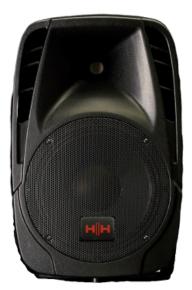

### VRE-8AG2

| VNE-0AGZ                |                                                                                                                                                                                                                                                                                                                                                                                                                                                                                                                                                                                                                   |
|-------------------------|-------------------------------------------------------------------------------------------------------------------------------------------------------------------------------------------------------------------------------------------------------------------------------------------------------------------------------------------------------------------------------------------------------------------------------------------------------------------------------------------------------------------------------------------------------------------------------------------------------------------|
| Specifications          | The VRE-8AG2 offers a solution for users looking for a portable PA speaker for small events, announcements, small bands, education and more. With the integrated microphone and instrument inputs, users can connect directly to the VRE-8AG2 without the need for an external mixing console. The on-board media player enables audio playback via USB, SD card and Bluetooth enabled devices such as mobile phones. With 300 watts of power output, the VRE-8AG2 can project to audiences up to 100 people. Thanks to true wireless speaker pairing technology, two VRE-8AG2 speakers can be linked wirelessly. |
| Model                   | VRE-8A                                                                                                                                                                                                                                                                                                                                                                                                                                                                                                                                                                                                            |
| Description             | VECTOR by HH VRE-8AG2 - Active moulded speaker with Bluetooth - 300W - 8 inch LF + 1 inch CD                                                                                                                                                                                                                                                                                                                                                                                                                                                                                                                      |
| Features                |                                                                                                                                                                                                                                                                                                                                                                                                                                                                                                                                                                                                                   |
| Power Rating            | 300W Peak                                                                                                                                                                                                                                                                                                                                                                                                                                                                                                                                                                                                         |
| Amplifier Type          | Class A/B                                                                                                                                                                                                                                                                                                                                                                                                                                                                                                                                                                                                         |
| Power Supply            | Linear Toroidal PSU - Switchable Voltage                                                                                                                                                                                                                                                                                                                                                                                                                                                                                                                                                                          |
| Inputs                  | 1x balanced XLR 1x 6.3mm single ended jack inputs, 1x 3.5mm stereo jack in, Media player with Bluetooth 5.0, USB and SD card                                                                                                                                                                                                                                                                                                                                                                                                                                                                                      |
| Outputs                 | Balanced 6.3mm Jack mix out.                                                                                                                                                                                                                                                                                                                                                                                                                                                                                                                                                                                      |
| Controls                | CH1,2 Gain controls, Master Volume                                                                                                                                                                                                                                                                                                                                                                                                                                                                                                                                                                                |
| Speaker                 |                                                                                                                                                                                                                                                                                                                                                                                                                                                                                                                                                                                                                   |
| HF Driver               | 1" Compression Driver                                                                                                                                                                                                                                                                                                                                                                                                                                                                                                                                                                                             |
| LF Driver               | 8" Woofer                                                                                                                                                                                                                                                                                                                                                                                                                                                                                                                                                                                                         |
| Coverage                | 90°H X 40°V                                                                                                                                                                                                                                                                                                                                                                                                                                                                                                                                                                                                       |
| Enclosure               |                                                                                                                                                                                                                                                                                                                                                                                                                                                                                                                                                                                                                   |
| Cabinet                 | Robust polypropylene cabinet with two handles and monitor angle                                                                                                                                                                                                                                                                                                                                                                                                                                                                                                                                                   |
| Finish                  | Black                                                                                                                                                                                                                                                                                                                                                                                                                                                                                                                                                                                                             |
| Grille                  | Powdercoated steel, Black with acoustic foam backing                                                                                                                                                                                                                                                                                                                                                                                                                                                                                                                                                              |
| Other                   | 35mm Distance Pole Socket                                                                                                                                                                                                                                                                                                                                                                                                                                                                                                                                                                                         |
| Unit dimensions (HWD)   | 39 x 25.5 x 19.5 CM                                                                                                                                                                                                                                                                                                                                                                                                                                                                                                                                                                                               |
| ()                      | 15.4" x 10" x 7.7"                                                                                                                                                                                                                                                                                                                                                                                                                                                                                                                                                                                                |
| Unit weight             | 5Kg, 11 lbs                                                                                                                                                                                                                                                                                                                                                                                                                                                                                                                                                                                                       |
| Carton dimensions (HWD) | 45.5 x 30 x 25.3 CM<br>17.9" x 11.8" x 10" , 0.035 M3                                                                                                                                                                                                                                                                                                                                                                                                                                                                                                                                                             |
| Packed weight           | 6.5Kg, 14.3 lbs                                                                                                                                                                                                                                                                                                                                                                                                                                                                                                                                                                                                   |
| EAN Code                | 5060109456783                                                                                                                                                                                                                                                                                                                                                                                                                                                                                                                                                                                                     |
|                         | S(GEN)                                                                                                                                                                                                                                                                                                                                                                                                                                                                                                                                                                                                            |

### VRE-12AG2

| , , , , , , , , , , , , , , , , , , , |                                                                                                                                                                                                                                                                                                                                                                                                                                                                                                                                                                                                          |
|---------------------------------------|----------------------------------------------------------------------------------------------------------------------------------------------------------------------------------------------------------------------------------------------------------------------------------------------------------------------------------------------------------------------------------------------------------------------------------------------------------------------------------------------------------------------------------------------------------------------------------------------------------|
| Specifications                        | The VRE-12AG2 is the ideal audio solution for bands, conference, fitness, education, audio playback, DJ and more. With the integrated 3 channel mixer and the ability to connect microphones directly, users can use the VRE-12AG2 without the need for an external mixing console. The on-board media player enables audio playback via USB, SD card and Bluetooth enabled devices such as mobile phones. With 800 watts of power output, the VRE-12AG2 can project to audiences up to 250 people. Thanks to true wireless speaker pairing technology, two VRE-12AG2 speakers can be linked wirelessly. |
| Model                                 | VRE-12AG2                                                                                                                                                                                                                                                                                                                                                                                                                                                                                                                                                                                                |
| Description                           | VECTOR by HH VRE-12AG2 - Active moulded speaker with Bluetooth - 800W - 12 inch LF + 1 inch CD                                                                                                                                                                                                                                                                                                                                                                                                                                                                                                           |
| Features                              |                                                                                                                                                                                                                                                                                                                                                                                                                                                                                                                                                                                                          |
| Power Rating                          | 800W Peak                                                                                                                                                                                                                                                                                                                                                                                                                                                                                                                                                                                                |
| Amplifier Type                        | Class A/B                                                                                                                                                                                                                                                                                                                                                                                                                                                                                                                                                                                                |
| Power Supply                          | Linear Toroidal PSU - Switchable Voltage                                                                                                                                                                                                                                                                                                                                                                                                                                                                                                                                                                 |
| Inputs                                | 2x balanced XLR with mic/line switch, 2x 6.3mm single ended jack inputs, 1x<br>3.5mm stereo jack in, Media player with Bluetooth 5.0, USB and SD card                                                                                                                                                                                                                                                                                                                                                                                                                                                    |
| Outputs                               | Balanced XLR mix out.                                                                                                                                                                                                                                                                                                                                                                                                                                                                                                                                                                                    |
| Controls                              | CH1,2,3 Gain Controls, Master 2 Band EQ, Master Volume                                                                                                                                                                                                                                                                                                                                                                                                                                                                                                                                                   |
| Speaker                               |                                                                                                                                                                                                                                                                                                                                                                                                                                                                                                                                                                                                          |
| HF Driver                             | 1" Compression Driver                                                                                                                                                                                                                                                                                                                                                                                                                                                                                                                                                                                    |
| LF Driver                             | 12" Woofer                                                                                                                                                                                                                                                                                                                                                                                                                                                                                                                                                                                               |
| Coverage                              | 90°H X 40°V                                                                                                                                                                                                                                                                                                                                                                                                                                                                                                                                                                                              |
| Enclosure                             |                                                                                                                                                                                                                                                                                                                                                                                                                                                                                                                                                                                                          |
| Cabinet                               | Robust polypropylene cabinet with three handles and monitor angle                                                                                                                                                                                                                                                                                                                                                                                                                                                                                                                                        |
| Finish                                | Black                                                                                                                                                                                                                                                                                                                                                                                                                                                                                                                                                                                                    |
| Grille                                | Powdercoated steel, Black with acoustic foam backing                                                                                                                                                                                                                                                                                                                                                                                                                                                                                                                                                     |
| Other                                 | 35mm Distance Pole Socket                                                                                                                                                                                                                                                                                                                                                                                                                                                                                                                                                                                |
|                                       |                                                                                                                                                                                                                                                                                                                                                                                                                                                                                                                                                                                                          |
| Unit dimensions (HWD)                 | 58.5 x 36.5 x 32.5 CM<br>23" x 14.4" x 12.8"                                                                                                                                                                                                                                                                                                                                                                                                                                                                                                                                                             |
| Unit weight                           | 10.3Kg, 22.7 lbs SECON SECON                                                                                                                                                                                                                                                                                                                                                                                                                                                                                                                                                                             |
| Carton dimensions (HWD)               | 03.0 X 43.3 X 30 CW                                                                                                                                                                                                                                                                                                                                                                                                                                                                                                                                                                                      |
| Packed weight                         | 25.9" x 17.1" x 14.2", 0.103 M3<br>13Kg, 28.7 lbs<br>5060100456707                                                                                                                                                                                                                                                                                                                                                                                                                                                                                                                                       |
| EAN Code                              | 5060109456707                                                                                                                                                                                                                                                                                                                                                                                                                                                                                                                                                                                            |
|                                       | Joggs Hall                                                                                                                                                                                                                                                                                                                                                                                                                                                                                                                                                                                               |

# VRE-15AG2

| Specifications          | The VRE-15AG2 is the ideal audio solution for bands, conference, announcements, education, fitness, DJ and more. With the integrated 3 channel mixer and the ability to connect microphones directly, users can use the VRE-15AG2 without the need for an external mixing console. The on-board media player enables audio playback via USB, SD card and bluetooth enabled devices such as mobile phones. With 800 watts of power output, the VRE-15AG2 can project to audiences up to 300 people. Thanks to true wireless speaker pairing technology, two VRE-15AG2 speakers can be linked wirelessly. |
|-------------------------|---------------------------------------------------------------------------------------------------------------------------------------------------------------------------------------------------------------------------------------------------------------------------------------------------------------------------------------------------------------------------------------------------------------------------------------------------------------------------------------------------------------------------------------------------------------------------------------------------------|
| Model                   | VRE-15AG2                                                                                                                                                                                                                                                                                                                                                                                                                                                                                                                                                                                               |
| Description             | VECTOR by HH VRE-15AG2 - Active moulded speaker with Bluetooth - $800W$ - $15$ inch LF + $1$ inch CD                                                                                                                                                                                                                                                                                                                                                                                                                                                                                                    |
| Amplifier               |                                                                                                                                                                                                                                                                                                                                                                                                                                                                                                                                                                                                         |
| Power Rating            | 800W Peak                                                                                                                                                                                                                                                                                                                                                                                                                                                                                                                                                                                               |
| Amplifier Type          | Class A/B                                                                                                                                                                                                                                                                                                                                                                                                                                                                                                                                                                                               |
| Power Supply            | Linear Toroidal PSU - Switchable Voltage                                                                                                                                                                                                                                                                                                                                                                                                                                                                                                                                                                |
| Features                |                                                                                                                                                                                                                                                                                                                                                                                                                                                                                                                                                                                                         |
| Inputs                  | 2x balanced XLR with mic/line switch, 2x 6.3mm single ended jack inputs, 1x<br>3.5mm stereo jack in, Media player with Bluetooth 5.0, USB and SD card                                                                                                                                                                                                                                                                                                                                                                                                                                                   |
| Outputs                 | Balanced XLR mix out.                                                                                                                                                                                                                                                                                                                                                                                                                                                                                                                                                                                   |
| Controls                | CH1,2,3 Gain Controls, Master 2 Band EQ, Master Volume                                                                                                                                                                                                                                                                                                                                                                                                                                                                                                                                                  |
| Speaker                 |                                                                                                                                                                                                                                                                                                                                                                                                                                                                                                                                                                                                         |
| HF Driver               | 1" Compression Driver                                                                                                                                                                                                                                                                                                                                                                                                                                                                                                                                                                                   |
| LF Driver               | 15" Woofer                                                                                                                                                                                                                                                                                                                                                                                                                                                                                                                                                                                              |
| Coverage                | 90°H X 40°V                                                                                                                                                                                                                                                                                                                                                                                                                                                                                                                                                                                             |
| Enclosure               |                                                                                                                                                                                                                                                                                                                                                                                                                                                                                                                                                                                                         |
| Cabinet                 | Robust polypropylene cabinet with three handles and monitor angle                                                                                                                                                                                                                                                                                                                                                                                                                                                                                                                                       |
| Finish                  | Black                                                                                                                                                                                                                                                                                                                                                                                                                                                                                                                                                                                                   |
| Grille                  | Powdercoated steel, Black with acoustic foam backing                                                                                                                                                                                                                                                                                                                                                                                                                                                                                                                                                    |
| Other                   | 35mm Distance Pole Socket                                                                                                                                                                                                                                                                                                                                                                                                                                                                                                                                                                               |
| Unit dimensions (HWD)   | 69 x 44 x 37 CM<br>27.2" x 17.3" x 14.6"                                                                                                                                                                                                                                                                                                                                                                                                                                                                                                                                                                |
| Unit weight             | 13.5Kg, 29.8 lbs                                                                                                                                                                                                                                                                                                                                                                                                                                                                                                                                                                                        |
| Carton dimensions (HWD) | 76.5 x 49.7 x 41 CM<br>30.1" x 19.6" x 16.1", 0.156 M3                                                                                                                                                                                                                                                                                                                                                                                                                                                                                                                                                  |
| Packed weight           | 16.9Kg, 37.3 lbs                                                                                                                                                                                                                                                                                                                                                                                                                                                                                                                                                                                        |
| EAN Code                | 5060109456714                                                                                                                                                                                                                                                                                                                                                                                                                                                                                                                                                                                           |