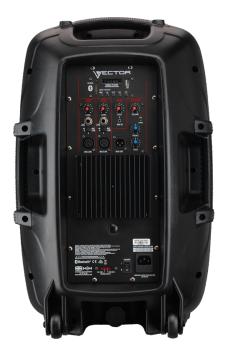

### VRE-8AG2

| VNE-0AGZ                |                                                                                                                                                                                                                                                                                                                                                                                                                                                                                                                                                                                                                   |
|-------------------------|-------------------------------------------------------------------------------------------------------------------------------------------------------------------------------------------------------------------------------------------------------------------------------------------------------------------------------------------------------------------------------------------------------------------------------------------------------------------------------------------------------------------------------------------------------------------------------------------------------------------|
| Specifications          | The VRE-8AG2 offers a solution for users looking for a portable PA speaker for small events, announcements, small bands, education and more. With the integrated microphone and instrument inputs, users can connect directly to the VRE-8AG2 without the need for an external mixing console. The on-board media player enables audio playback via USB, SD card and Bluetooth enabled devices such as mobile phones. With 300 watts of power output, the VRE-8AG2 can project to audiences up to 100 people. Thanks to true wireless speaker pairing technology, two VRE-8AG2 speakers can be linked wirelessly. |
| Model                   | VRE-8A                                                                                                                                                                                                                                                                                                                                                                                                                                                                                                                                                                                                            |
| Description             | VECTOR by HH VRE-8AG2 - Active moulded speaker with Bluetooth - 300W - 8 inch LF + 1 inch CD                                                                                                                                                                                                                                                                                                                                                                                                                                                                                                                      |
| Features                |                                                                                                                                                                                                                                                                                                                                                                                                                                                                                                                                                                                                                   |
| Power Rating            | 300W Peak                                                                                                                                                                                                                                                                                                                                                                                                                                                                                                                                                                                                         |
| Amplifier Type          | Class A/B                                                                                                                                                                                                                                                                                                                                                                                                                                                                                                                                                                                                         |
| Power Supply            | Linear Toroidal PSU - Switchable Voltage                                                                                                                                                                                                                                                                                                                                                                                                                                                                                                                                                                          |
| Inputs                  | 1x balanced XLR 1x 6.3mm single ended jack inputs, 1x 3.5mm stereo jack in, Media player with Bluetooth 5.0, USB and SD card                                                                                                                                                                                                                                                                                                                                                                                                                                                                                      |
| Outputs                 | Balanced 6.3mm Jack mix out.                                                                                                                                                                                                                                                                                                                                                                                                                                                                                                                                                                                      |
| Controls                | CH1,2 Gain controls, Master Volume                                                                                                                                                                                                                                                                                                                                                                                                                                                                                                                                                                                |
| Speaker                 |                                                                                                                                                                                                                                                                                                                                                                                                                                                                                                                                                                                                                   |
| HF Driver               | 1" Compression Driver                                                                                                                                                                                                                                                                                                                                                                                                                                                                                                                                                                                             |
| LF Driver               | 8" Woofer                                                                                                                                                                                                                                                                                                                                                                                                                                                                                                                                                                                                         |
| Coverage                | 90°H X 40°V                                                                                                                                                                                                                                                                                                                                                                                                                                                                                                                                                                                                       |
| Enclosure               |                                                                                                                                                                                                                                                                                                                                                                                                                                                                                                                                                                                                                   |
| Cabinet                 | Robust polypropylene cabinet with two handles and monitor angle                                                                                                                                                                                                                                                                                                                                                                                                                                                                                                                                                   |
| Finish                  | Black                                                                                                                                                                                                                                                                                                                                                                                                                                                                                                                                                                                                             |
| Grille                  | Powdercoated steel, Black with acoustic foam backing                                                                                                                                                                                                                                                                                                                                                                                                                                                                                                                                                              |
| Other                   | 35mm Distance Pole Socket                                                                                                                                                                                                                                                                                                                                                                                                                                                                                                                                                                                         |
| Unit dimensions (HWD)   | 39 x 25.5 x 19.5 CM                                                                                                                                                                                                                                                                                                                                                                                                                                                                                                                                                                                               |
| ()                      | 15.4" x 10" x 7.7"                                                                                                                                                                                                                                                                                                                                                                                                                                                                                                                                                                                                |
| Unit weight             | 5Kg, 11 lbs                                                                                                                                                                                                                                                                                                                                                                                                                                                                                                                                                                                                       |
| Carton dimensions (HWD) | 45.5 x 30 x 25.3 CM<br>17.9" x 11.8" x 10" , 0.035 M3                                                                                                                                                                                                                                                                                                                                                                                                                                                                                                                                                             |
| Packed weight           | 6.5Kg, 14.3 lbs                                                                                                                                                                                                                                                                                                                                                                                                                                                                                                                                                                                                   |
| EAN Code                | 5060109456783                                                                                                                                                                                                                                                                                                                                                                                                                                                                                                                                                                                                     |
|                         | S(GEN)                                                                                                                                                                                                                                                                                                                                                                                                                                                                                                                                                                                                            |

### VRE-12AG2

| , , , , , , , , , , , , , , , , , , , |                                                                                                                                                                                                                                                                                                                                                                                                                                                                                                                                                                                                          |
|---------------------------------------|----------------------------------------------------------------------------------------------------------------------------------------------------------------------------------------------------------------------------------------------------------------------------------------------------------------------------------------------------------------------------------------------------------------------------------------------------------------------------------------------------------------------------------------------------------------------------------------------------------|
| Specifications                        | The VRE-12AG2 is the ideal audio solution for bands, conference, fitness, education, audio playback, DJ and more. With the integrated 3 channel mixer and the ability to connect microphones directly, users can use the VRE-12AG2 without the need for an external mixing console. The on-board media player enables audio playback via USB, SD card and Bluetooth enabled devices such as mobile phones. With 800 watts of power output, the VRE-12AG2 can project to audiences up to 250 people. Thanks to true wireless speaker pairing technology, two VRE-12AG2 speakers can be linked wirelessly. |
| Model                                 | VRE-12AG2                                                                                                                                                                                                                                                                                                                                                                                                                                                                                                                                                                                                |
| Description                           | VECTOR by HH VRE-12AG2 - Active moulded speaker with Bluetooth - 800W - 12 inch LF + 1 inch CD                                                                                                                                                                                                                                                                                                                                                                                                                                                                                                           |
| Features                              |                                                                                                                                                                                                                                                                                                                                                                                                                                                                                                                                                                                                          |
| Power Rating                          | 800W Peak                                                                                                                                                                                                                                                                                                                                                                                                                                                                                                                                                                                                |
| Amplifier Type                        | Class A/B                                                                                                                                                                                                                                                                                                                                                                                                                                                                                                                                                                                                |
| Power Supply                          | Linear Toroidal PSU - Switchable Voltage                                                                                                                                                                                                                                                                                                                                                                                                                                                                                                                                                                 |
| Inputs                                | 2x balanced XLR with mic/line switch, 2x 6.3mm single ended jack inputs, 1x<br>3.5mm stereo jack in, Media player with Bluetooth 5.0, USB and SD card                                                                                                                                                                                                                                                                                                                                                                                                                                                    |
| Outputs                               | Balanced XLR mix out.                                                                                                                                                                                                                                                                                                                                                                                                                                                                                                                                                                                    |
| Controls                              | CH1,2,3 Gain Controls, Master 2 Band EQ, Master Volume                                                                                                                                                                                                                                                                                                                                                                                                                                                                                                                                                   |
| Speaker                               |                                                                                                                                                                                                                                                                                                                                                                                                                                                                                                                                                                                                          |
| HF Driver                             | 1" Compression Driver                                                                                                                                                                                                                                                                                                                                                                                                                                                                                                                                                                                    |
| LF Driver                             | 12" Woofer                                                                                                                                                                                                                                                                                                                                                                                                                                                                                                                                                                                               |
| Coverage                              | 90°H X 40°V                                                                                                                                                                                                                                                                                                                                                                                                                                                                                                                                                                                              |
| Enclosure                             |                                                                                                                                                                                                                                                                                                                                                                                                                                                                                                                                                                                                          |
| Cabinet                               | Robust polypropylene cabinet with three handles and monitor angle                                                                                                                                                                                                                                                                                                                                                                                                                                                                                                                                        |
| Finish                                | Black                                                                                                                                                                                                                                                                                                                                                                                                                                                                                                                                                                                                    |
| Grille                                | Powdercoated steel, Black with acoustic foam backing                                                                                                                                                                                                                                                                                                                                                                                                                                                                                                                                                     |
| Other                                 | 35mm Distance Pole Socket                                                                                                                                                                                                                                                                                                                                                                                                                                                                                                                                                                                |
|                                       |                                                                                                                                                                                                                                                                                                                                                                                                                                                                                                                                                                                                          |
| Unit dimensions (HWD)                 | 58.5 x 36.5 x 32.5 CM<br>23" x 14.4" x 12.8"                                                                                                                                                                                                                                                                                                                                                                                                                                                                                                                                                             |
| Unit weight                           | 10.3Kg, 22.7 lbs SECON SECON                                                                                                                                                                                                                                                                                                                                                                                                                                                                                                                                                                             |
| Carton dimensions (HWD)               | 03.0 X 43.3 X 30 CW                                                                                                                                                                                                                                                                                                                                                                                                                                                                                                                                                                                      |
| Packed weight                         | 25.9" x 17.1" x 14.2", 0.103 M3<br>13Kg, 28.7 lbs<br>5060100456707                                                                                                                                                                                                                                                                                                                                                                                                                                                                                                                                       |
| EAN Code                              | 5060109456707                                                                                                                                                                                                                                                                                                                                                                                                                                                                                                                                                                                            |
|                                       | Joggs Hall                                                                                                                                                                                                                                                                                                                                                                                                                                                                                                                                                                                               |

# VRE-15AG2

| Specifications          | The VRE-15AG2 is the ideal audio solution for bands, conference, announcements, education, fitness, DJ and more. With the integrated 3 channel mixer and the ability to connect microphones directly, users can use the VRE-15AG2 without the need for an external mixing console. The on-board media player enables audio playback via USB, SD card and bluetooth enabled devices such as mobile phones. With 800 watts of power output, the VRE-15AG2 can project to audiences up to 300 people. Thanks to true wireless speaker pairing technology, two VRE-15AG2 speakers can be linked wirelessly. |
|-------------------------|---------------------------------------------------------------------------------------------------------------------------------------------------------------------------------------------------------------------------------------------------------------------------------------------------------------------------------------------------------------------------------------------------------------------------------------------------------------------------------------------------------------------------------------------------------------------------------------------------------|
| Model                   | VRE-15AG2                                                                                                                                                                                                                                                                                                                                                                                                                                                                                                                                                                                               |
| Description             | VECTOR by HH VRE-15AG2 - Active moulded speaker with Bluetooth - $800W$ - $15$ inch LF + $1$ inch CD                                                                                                                                                                                                                                                                                                                                                                                                                                                                                                    |
| Amplifier               |                                                                                                                                                                                                                                                                                                                                                                                                                                                                                                                                                                                                         |
| Power Rating            | 800W Peak                                                                                                                                                                                                                                                                                                                                                                                                                                                                                                                                                                                               |
| Amplifier Type          | Class A/B                                                                                                                                                                                                                                                                                                                                                                                                                                                                                                                                                                                               |
| Power Supply            | Linear Toroidal PSU - Switchable Voltage                                                                                                                                                                                                                                                                                                                                                                                                                                                                                                                                                                |
| Features                |                                                                                                                                                                                                                                                                                                                                                                                                                                                                                                                                                                                                         |
| Inputs                  | 2x balanced XLR with mic/line switch, 2x 6.3mm single ended jack inputs, 1x<br>3.5mm stereo jack in, Media player with Bluetooth 5.0, USB and SD card                                                                                                                                                                                                                                                                                                                                                                                                                                                   |
| Outputs                 | Balanced XLR mix out.                                                                                                                                                                                                                                                                                                                                                                                                                                                                                                                                                                                   |
| Controls                | CH1,2,3 Gain Controls, Master 2 Band EQ, Master Volume                                                                                                                                                                                                                                                                                                                                                                                                                                                                                                                                                  |
| Speaker                 |                                                                                                                                                                                                                                                                                                                                                                                                                                                                                                                                                                                                         |
| HF Driver               | 1" Compression Driver                                                                                                                                                                                                                                                                                                                                                                                                                                                                                                                                                                                   |
| LF Driver               | 15" Woofer                                                                                                                                                                                                                                                                                                                                                                                                                                                                                                                                                                                              |
| Coverage                | 90°H X 40°V                                                                                                                                                                                                                                                                                                                                                                                                                                                                                                                                                                                             |
| Enclosure               |                                                                                                                                                                                                                                                                                                                                                                                                                                                                                                                                                                                                         |
| Cabinet                 | Robust polypropylene cabinet with three handles and monitor angle                                                                                                                                                                                                                                                                                                                                                                                                                                                                                                                                       |
| Finish                  | Black                                                                                                                                                                                                                                                                                                                                                                                                                                                                                                                                                                                                   |
| Grille                  | Powdercoated steel, Black with acoustic foam backing                                                                                                                                                                                                                                                                                                                                                                                                                                                                                                                                                    |
| Other                   | 35mm Distance Pole Socket                                                                                                                                                                                                                                                                                                                                                                                                                                                                                                                                                                               |
| Unit dimensions (HWD)   | 69 x 44 x 37 CM<br>27.2" x 17.3" x 14.6"                                                                                                                                                                                                                                                                                                                                                                                                                                                                                                                                                                |
| Unit weight             | 13.5Kg, 29.8 lbs                                                                                                                                                                                                                                                                                                                                                                                                                                                                                                                                                                                        |
| Carton dimensions (HWD) | 76.5 x 49.7 x 41 CM<br>30.1" x 19.6" x 16.1", 0.156 M3                                                                                                                                                                                                                                                                                                                                                                                                                                                                                                                                                  |
| Packed weight           | 16.9Kg, 37.3 lbs                                                                                                                                                                                                                                                                                                                                                                                                                                                                                                                                                                                        |
| EAN Code                | 5060109456714                                                                                                                                                                                                                                                                                                                                                                                                                                                                                                                                                                                           |