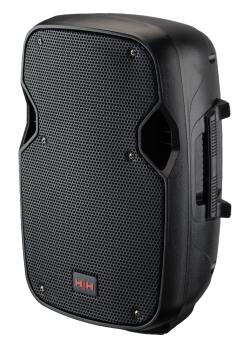

### VRE-8AG2

| VNE-0AGZ                |                                                                                                                                                                                                                                                                                                                                                                                                                                                                                                                                                                                                                   |
|-------------------------|-------------------------------------------------------------------------------------------------------------------------------------------------------------------------------------------------------------------------------------------------------------------------------------------------------------------------------------------------------------------------------------------------------------------------------------------------------------------------------------------------------------------------------------------------------------------------------------------------------------------|
| Specifications          | The VRE-8AG2 offers a solution for users looking for a portable PA speaker for small events, announcements, small bands, education and more. With the integrated microphone and instrument inputs, users can connect directly to the VRE-8AG2 without the need for an external mixing console. The on-board media player enables audio playback via USB, SD card and Bluetooth enabled devices such as mobile phones. With 300 watts of power output, the VRE-8AG2 can project to audiences up to 100 people. Thanks to true wireless speaker pairing technology, two VRE-8AG2 speakers can be linked wirelessly. |
| Model                   | VRE-8A                                                                                                                                                                                                                                                                                                                                                                                                                                                                                                                                                                                                            |
| Description             | VECTOR by HH VRE-8AG2 - Active moulded speaker with Bluetooth - 300W - 8 inch LF + 1 inch CD                                                                                                                                                                                                                                                                                                                                                                                                                                                                                                                      |
| Features                |                                                                                                                                                                                                                                                                                                                                                                                                                                                                                                                                                                                                                   |
| Power Rating            | 300W Peak                                                                                                                                                                                                                                                                                                                                                                                                                                                                                                                                                                                                         |
| Amplifier Type          | Class A/B                                                                                                                                                                                                                                                                                                                                                                                                                                                                                                                                                                                                         |
| Power Supply            | Linear Toroidal PSU - Switchable Voltage                                                                                                                                                                                                                                                                                                                                                                                                                                                                                                                                                                          |
| Inputs                  | 1x balanced XLR 1x 6.3mm single ended jack inputs, 1x 3.5mm stereo jack in, Media player with Bluetooth 5.0, USB and SD card                                                                                                                                                                                                                                                                                                                                                                                                                                                                                      |
| Outputs                 | Balanced 6.3mm Jack mix out.                                                                                                                                                                                                                                                                                                                                                                                                                                                                                                                                                                                      |
| Controls                | CH1,2 Gain controls, Master Volume                                                                                                                                                                                                                                                                                                                                                                                                                                                                                                                                                                                |
| Speaker                 |                                                                                                                                                                                                                                                                                                                                                                                                                                                                                                                                                                                                                   |
| HF Driver               | 1" Compression Driver                                                                                                                                                                                                                                                                                                                                                                                                                                                                                                                                                                                             |
| LF Driver               | 8" Woofer                                                                                                                                                                                                                                                                                                                                                                                                                                                                                                                                                                                                         |
| Coverage                | 90°H X 40°V                                                                                                                                                                                                                                                                                                                                                                                                                                                                                                                                                                                                       |
| Enclosure               |                                                                                                                                                                                                                                                                                                                                                                                                                                                                                                                                                                                                                   |
| Cabinet                 | Robust polypropylene cabinet with two handles and monitor angle                                                                                                                                                                                                                                                                                                                                                                                                                                                                                                                                                   |
| Finish                  | Black                                                                                                                                                                                                                                                                                                                                                                                                                                                                                                                                                                                                             |
| Grille                  | Powdercoated steel, Black with acoustic foam backing                                                                                                                                                                                                                                                                                                                                                                                                                                                                                                                                                              |
| Other                   | 35mm Distance Pole Socket                                                                                                                                                                                                                                                                                                                                                                                                                                                                                                                                                                                         |
| Unit dimensions (HWD)   | 39 x 25.5 x 19.5 CM                                                                                                                                                                                                                                                                                                                                                                                                                                                                                                                                                                                               |
| ()                      | 15.4" x 10" x 7.7"                                                                                                                                                                                                                                                                                                                                                                                                                                                                                                                                                                                                |
| Unit weight             | 5Kg, 11 lbs                                                                                                                                                                                                                                                                                                                                                                                                                                                                                                                                                                                                       |
| Carton dimensions (HWD) | 45.5 x 30 x 25.3 CM<br>17.9" x 11.8" x 10" , 0.035 M3                                                                                                                                                                                                                                                                                                                                                                                                                                                                                                                                                             |
| Packed weight           | 6.5Kg, 14.3 lbs                                                                                                                                                                                                                                                                                                                                                                                                                                                                                                                                                                                                   |
| EAN Code                | 5060109456783                                                                                                                                                                                                                                                                                                                                                                                                                                                                                                                                                                                                     |
|                         | S(GEN)                                                                                                                                                                                                                                                                                                                                                                                                                                                                                                                                                                                                            |

### VRE-12AG2

| , , , , , , , , , , , , , , , , , , , |                                                                                                                                                                                                                                                                                                                                                                                                                                                                                                                                                                                                          |
|---------------------------------------|----------------------------------------------------------------------------------------------------------------------------------------------------------------------------------------------------------------------------------------------------------------------------------------------------------------------------------------------------------------------------------------------------------------------------------------------------------------------------------------------------------------------------------------------------------------------------------------------------------|
| Specifications                        | The VRE-12AG2 is the ideal audio solution for bands, conference, fitness, education, audio playback, DJ and more. With the integrated 3 channel mixer and the ability to connect microphones directly, users can use the VRE-12AG2 without the need for an external mixing console. The on-board media player enables audio playback via USB, SD card and Bluetooth enabled devices such as mobile phones. With 800 watts of power output, the VRE-12AG2 can project to audiences up to 250 people. Thanks to true wireless speaker pairing technology, two VRE-12AG2 speakers can be linked wirelessly. |
| Model                                 | VRE-12AG2                                                                                                                                                                                                                                                                                                                                                                                                                                                                                                                                                                                                |
| Description                           | VECTOR by HH VRE-12AG2 - Active moulded speaker with Bluetooth - 800W - 12 inch LF + 1 inch CD                                                                                                                                                                                                                                                                                                                                                                                                                                                                                                           |
| Features                              |                                                                                                                                                                                                                                                                                                                                                                                                                                                                                                                                                                                                          |
| Power Rating                          | 800W Peak                                                                                                                                                                                                                                                                                                                                                                                                                                                                                                                                                                                                |
| Amplifier Type                        | Class A/B                                                                                                                                                                                                                                                                                                                                                                                                                                                                                                                                                                                                |
| Power Supply                          | Linear Toroidal PSU - Switchable Voltage                                                                                                                                                                                                                                                                                                                                                                                                                                                                                                                                                                 |
| Inputs                                | 2x balanced XLR with mic/line switch, 2x 6.3mm single ended jack inputs, 1x<br>3.5mm stereo jack in, Media player with Bluetooth 5.0, USB and SD card                                                                                                                                                                                                                                                                                                                                                                                                                                                    |
| Outputs                               | Balanced XLR mix out.                                                                                                                                                                                                                                                                                                                                                                                                                                                                                                                                                                                    |
| Controls                              | CH1,2,3 Gain Controls, Master 2 Band EQ, Master Volume                                                                                                                                                                                                                                                                                                                                                                                                                                                                                                                                                   |
| Speaker                               |                                                                                                                                                                                                                                                                                                                                                                                                                                                                                                                                                                                                          |
| HF Driver                             | 1" Compression Driver                                                                                                                                                                                                                                                                                                                                                                                                                                                                                                                                                                                    |
| LF Driver                             | 12" Woofer                                                                                                                                                                                                                                                                                                                                                                                                                                                                                                                                                                                               |
| Coverage                              | 90°H X 40°V                                                                                                                                                                                                                                                                                                                                                                                                                                                                                                                                                                                              |
| Enclosure                             |                                                                                                                                                                                                                                                                                                                                                                                                                                                                                                                                                                                                          |
| Cabinet                               | Robust polypropylene cabinet with three handles and monitor angle                                                                                                                                                                                                                                                                                                                                                                                                                                                                                                                                        |
| Finish                                | Black                                                                                                                                                                                                                                                                                                                                                                                                                                                                                                                                                                                                    |
| Grille                                | Powdercoated steel, Black with acoustic foam backing                                                                                                                                                                                                                                                                                                                                                                                                                                                                                                                                                     |
| Other                                 | 35mm Distance Pole Socket                                                                                                                                                                                                                                                                                                                                                                                                                                                                                                                                                                                |
|                                       |                                                                                                                                                                                                                                                                                                                                                                                                                                                                                                                                                                                                          |
| Unit dimensions (HWD)                 | 58.5 x 36.5 x 32.5 CM<br>23" x 14.4" x 12.8"                                                                                                                                                                                                                                                                                                                                                                                                                                                                                                                                                             |
| Unit weight                           | 10.3Kg, 22.7 lbs SECON SECON                                                                                                                                                                                                                                                                                                                                                                                                                                                                                                                                                                             |
| Carton dimensions (HWD)               | 03.0 X 43.3 X 30 CW                                                                                                                                                                                                                                                                                                                                                                                                                                                                                                                                                                                      |
| Packed weight                         | 25.9" x 17.1" x 14.2", 0.103 M3<br>13Kg, 28.7 lbs<br>5060100456707                                                                                                                                                                                                                                                                                                                                                                                                                                                                                                                                       |
| EAN Code                              | 5060109456707                                                                                                                                                                                                                                                                                                                                                                                                                                                                                                                                                                                            |
|                                       | Joggs Hall                                                                                                                                                                                                                                                                                                                                                                                                                                                                                                                                                                                               |

# VRE-15AG2

| Specifications          | The VRE-15AG2 is the ideal audio solution for bands, conference, announcements, education, fitness, DJ and more. With the integrated 3 channel mixer and the ability to connect microphones directly, users can use the VRE-15AG2 without the need for an external mixing console. The on-board media player enables audio playback via USB, SD card and bluetooth enabled devices such as mobile phones. With 800 watts of power output, the VRE-15AG2 can project to audiences up to 300 people. Thanks to true wireless speaker pairing technology, two VRE-15AG2 speakers can be linked wirelessly. |
|-------------------------|---------------------------------------------------------------------------------------------------------------------------------------------------------------------------------------------------------------------------------------------------------------------------------------------------------------------------------------------------------------------------------------------------------------------------------------------------------------------------------------------------------------------------------------------------------------------------------------------------------|
| Model                   | VRE-15AG2                                                                                                                                                                                                                                                                                                                                                                                                                                                                                                                                                                                               |
| Description             | VECTOR by HH VRE-15AG2 - Active moulded speaker with Bluetooth - $800W$ - $15$ inch LF + $1$ inch CD                                                                                                                                                                                                                                                                                                                                                                                                                                                                                                    |
| Amplifier               |                                                                                                                                                                                                                                                                                                                                                                                                                                                                                                                                                                                                         |
| Power Rating            | 800W Peak                                                                                                                                                                                                                                                                                                                                                                                                                                                                                                                                                                                               |
| Amplifier Type          | Class A/B                                                                                                                                                                                                                                                                                                                                                                                                                                                                                                                                                                                               |
| Power Supply            | Linear Toroidal PSU - Switchable Voltage                                                                                                                                                                                                                                                                                                                                                                                                                                                                                                                                                                |
| Features                |                                                                                                                                                                                                                                                                                                                                                                                                                                                                                                                                                                                                         |
| Inputs                  | 2x balanced XLR with mic/line switch, 2x 6.3mm single ended jack inputs, 1x<br>3.5mm stereo jack in, Media player with Bluetooth 5.0, USB and SD card                                                                                                                                                                                                                                                                                                                                                                                                                                                   |
| Outputs                 | Balanced XLR mix out.                                                                                                                                                                                                                                                                                                                                                                                                                                                                                                                                                                                   |
| Controls                | CH1,2,3 Gain Controls, Master 2 Band EQ, Master Volume                                                                                                                                                                                                                                                                                                                                                                                                                                                                                                                                                  |
| Speaker                 |                                                                                                                                                                                                                                                                                                                                                                                                                                                                                                                                                                                                         |
| HF Driver               | 1" Compression Driver                                                                                                                                                                                                                                                                                                                                                                                                                                                                                                                                                                                   |
| LF Driver               | 15" Woofer                                                                                                                                                                                                                                                                                                                                                                                                                                                                                                                                                                                              |
| Coverage                | 90°H X 40°V                                                                                                                                                                                                                                                                                                                                                                                                                                                                                                                                                                                             |
| Enclosure               |                                                                                                                                                                                                                                                                                                                                                                                                                                                                                                                                                                                                         |
| Cabinet                 | Robust polypropylene cabinet with three handles and monitor angle                                                                                                                                                                                                                                                                                                                                                                                                                                                                                                                                       |
| Finish                  | Black                                                                                                                                                                                                                                                                                                                                                                                                                                                                                                                                                                                                   |
| Grille                  | Powdercoated steel, Black with acoustic foam backing                                                                                                                                                                                                                                                                                                                                                                                                                                                                                                                                                    |
| Other                   | 35mm Distance Pole Socket                                                                                                                                                                                                                                                                                                                                                                                                                                                                                                                                                                               |
| Unit dimensions (HWD)   | 69 x 44 x 37 CM<br>27.2" x 17.3" x 14.6"                                                                                                                                                                                                                                                                                                                                                                                                                                                                                                                                                                |
| Unit weight             | 13.5Kg, 29.8 lbs                                                                                                                                                                                                                                                                                                                                                                                                                                                                                                                                                                                        |
| Carton dimensions (HWD) | 76.5 x 49.7 x 41 CM<br>30.1" x 19.6" x 16.1", 0.156 M3                                                                                                                                                                                                                                                                                                                                                                                                                                                                                                                                                  |
| Packed weight           | 16.9Kg, 37.3 lbs                                                                                                                                                                                                                                                                                                                                                                                                                                                                                                                                                                                        |
| EAN Code                | 5060109456714                                                                                                                                                                                                                                                                                                                                                                                                                                                                                                                                                                                           |