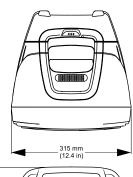

### VRE-8AG2

| VNE-0AGZ                |                                                                                                                                                                                                                                                                                                                                                                                                                                                                                                                                                                                                                   |
|-------------------------|-------------------------------------------------------------------------------------------------------------------------------------------------------------------------------------------------------------------------------------------------------------------------------------------------------------------------------------------------------------------------------------------------------------------------------------------------------------------------------------------------------------------------------------------------------------------------------------------------------------------|
| Specifications          | The VRE-8AG2 offers a solution for users looking for a portable PA speaker for small events, announcements, small bands, education and more. With the integrated microphone and instrument inputs, users can connect directly to the VRE-8AG2 without the need for an external mixing console. The on-board media player enables audio playback via USB, SD card and Bluetooth enabled devices such as mobile phones. With 300 watts of power output, the VRE-8AG2 can project to audiences up to 100 people. Thanks to true wireless speaker pairing technology, two VRE-8AG2 speakers can be linked wirelessly. |
| Model                   | VRE-8A                                                                                                                                                                                                                                                                                                                                                                                                                                                                                                                                                                                                            |
| Description             | VECTOR by HH VRE-8AG2 - Active moulded speaker with Bluetooth - 300W - 8 inch LF + 1 inch CD                                                                                                                                                                                                                                                                                                                                                                                                                                                                                                                      |
| Features                |                                                                                                                                                                                                                                                                                                                                                                                                                                                                                                                                                                                                                   |
| Power Rating            | 300W Peak                                                                                                                                                                                                                                                                                                                                                                                                                                                                                                                                                                                                         |
| Amplifier Type          | Class A/B                                                                                                                                                                                                                                                                                                                                                                                                                                                                                                                                                                                                         |
| Power Supply            | Linear Toroidal PSU - Switchable Voltage                                                                                                                                                                                                                                                                                                                                                                                                                                                                                                                                                                          |
| Inputs                  | 1x balanced XLR 1x 6.3mm single ended jack inputs, 1x 3.5mm stereo jack in, Media player with Bluetooth 5.0, USB and SD card                                                                                                                                                                                                                                                                                                                                                                                                                                                                                      |
| Outputs                 | Balanced 6.3mm Jack mix out.                                                                                                                                                                                                                                                                                                                                                                                                                                                                                                                                                                                      |
| Controls                | CH1,2 Gain controls, Master Volume                                                                                                                                                                                                                                                                                                                                                                                                                                                                                                                                                                                |
| Speaker                 |                                                                                                                                                                                                                                                                                                                                                                                                                                                                                                                                                                                                                   |
| HF Driver               | 1" Compression Driver                                                                                                                                                                                                                                                                                                                                                                                                                                                                                                                                                                                             |
| LF Driver               | 8" Woofer                                                                                                                                                                                                                                                                                                                                                                                                                                                                                                                                                                                                         |
| Coverage                | 90°H X 40°V                                                                                                                                                                                                                                                                                                                                                                                                                                                                                                                                                                                                       |
| Enclosure               |                                                                                                                                                                                                                                                                                                                                                                                                                                                                                                                                                                                                                   |
| Cabinet                 | Robust polypropylene cabinet with two handles and monitor angle                                                                                                                                                                                                                                                                                                                                                                                                                                                                                                                                                   |
| Finish                  | Black                                                                                                                                                                                                                                                                                                                                                                                                                                                                                                                                                                                                             |
| Grille                  | Powdercoated steel, Black with acoustic foam backing                                                                                                                                                                                                                                                                                                                                                                                                                                                                                                                                                              |
| Other                   | 35mm Distance Pole Socket                                                                                                                                                                                                                                                                                                                                                                                                                                                                                                                                                                                         |
| Unit dimensions (HWD)   | 39 x 25.5 x 19.5 CM                                                                                                                                                                                                                                                                                                                                                                                                                                                                                                                                                                                               |
| ()                      | 15.4" x 10" x 7.7"                                                                                                                                                                                                                                                                                                                                                                                                                                                                                                                                                                                                |
| Unit weight             | 5Kg, 11 lbs                                                                                                                                                                                                                                                                                                                                                                                                                                                                                                                                                                                                       |
| Carton dimensions (HWD) | 45.5 x 30 x 25.3 CM<br>17.9" x 11.8" x 10" , 0.035 M3                                                                                                                                                                                                                                                                                                                                                                                                                                                                                                                                                             |
| Packed weight           | 6.5Kg, 14.3 lbs                                                                                                                                                                                                                                                                                                                                                                                                                                                                                                                                                                                                   |
| EAN Code                | 5060109456783                                                                                                                                                                                                                                                                                                                                                                                                                                                                                                                                                                                                     |
|                         | S(GEN)                                                                                                                                                                                                                                                                                                                                                                                                                                                                                                                                                                                                            |

### VRE-12AG2

| , , , , , , , , , , , , , , , , , , , |                                                                                                                                                                                                                                                                                                                                                                                                                                                                                                                                                                                                          |
|---------------------------------------|----------------------------------------------------------------------------------------------------------------------------------------------------------------------------------------------------------------------------------------------------------------------------------------------------------------------------------------------------------------------------------------------------------------------------------------------------------------------------------------------------------------------------------------------------------------------------------------------------------|
| Specifications                        | The VRE-12AG2 is the ideal audio solution for bands, conference, fitness, education, audio playback, DJ and more. With the integrated 3 channel mixer and the ability to connect microphones directly, users can use the VRE-12AG2 without the need for an external mixing console. The on-board media player enables audio playback via USB, SD card and Bluetooth enabled devices such as mobile phones. With 800 watts of power output, the VRE-12AG2 can project to audiences up to 250 people. Thanks to true wireless speaker pairing technology, two VRE-12AG2 speakers can be linked wirelessly. |
| Model                                 | VRE-12AG2                                                                                                                                                                                                                                                                                                                                                                                                                                                                                                                                                                                                |
| Description                           | VECTOR by HH VRE-12AG2 - Active moulded speaker with Bluetooth - 800W - 12 inch LF + 1 inch CD                                                                                                                                                                                                                                                                                                                                                                                                                                                                                                           |
| Features                              |                                                                                                                                                                                                                                                                                                                                                                                                                                                                                                                                                                                                          |
| Power Rating                          | 800W Peak                                                                                                                                                                                                                                                                                                                                                                                                                                                                                                                                                                                                |
| Amplifier Type                        | Class A/B                                                                                                                                                                                                                                                                                                                                                                                                                                                                                                                                                                                                |
| Power Supply                          | Linear Toroidal PSU - Switchable Voltage                                                                                                                                                                                                                                                                                                                                                                                                                                                                                                                                                                 |
| Inputs                                | 2x balanced XLR with mic/line switch, 2x 6.3mm single ended jack inputs, 1x<br>3.5mm stereo jack in, Media player with Bluetooth 5.0, USB and SD card                                                                                                                                                                                                                                                                                                                                                                                                                                                    |
| Outputs                               | Balanced XLR mix out.                                                                                                                                                                                                                                                                                                                                                                                                                                                                                                                                                                                    |
| Controls                              | CH1,2,3 Gain Controls, Master 2 Band EQ, Master Volume                                                                                                                                                                                                                                                                                                                                                                                                                                                                                                                                                   |
| Speaker                               |                                                                                                                                                                                                                                                                                                                                                                                                                                                                                                                                                                                                          |
| HF Driver                             | 1" Compression Driver                                                                                                                                                                                                                                                                                                                                                                                                                                                                                                                                                                                    |
| LF Driver                             | 12" Woofer                                                                                                                                                                                                                                                                                                                                                                                                                                                                                                                                                                                               |
| Coverage                              | 90°H X 40°V                                                                                                                                                                                                                                                                                                                                                                                                                                                                                                                                                                                              |
| Enclosure                             |                                                                                                                                                                                                                                                                                                                                                                                                                                                                                                                                                                                                          |
| Cabinet                               | Robust polypropylene cabinet with three handles and monitor angle                                                                                                                                                                                                                                                                                                                                                                                                                                                                                                                                        |
| Finish                                | Black                                                                                                                                                                                                                                                                                                                                                                                                                                                                                                                                                                                                    |
| Grille                                | Powdercoated steel, Black with acoustic foam backing                                                                                                                                                                                                                                                                                                                                                                                                                                                                                                                                                     |
| Other                                 | 35mm Distance Pole Socket                                                                                                                                                                                                                                                                                                                                                                                                                                                                                                                                                                                |
|                                       |                                                                                                                                                                                                                                                                                                                                                                                                                                                                                                                                                                                                          |
| Unit dimensions (HWD)                 | 58.5 x 36.5 x 32.5 CM<br>23" x 14.4" x 12.8"                                                                                                                                                                                                                                                                                                                                                                                                                                                                                                                                                             |
| Unit weight                           | 10.3Kg, 22.7 lbs SECON SECON                                                                                                                                                                                                                                                                                                                                                                                                                                                                                                                                                                             |
| Carton dimensions (HWD)               | 03.0 X 43.3 X 30 CW                                                                                                                                                                                                                                                                                                                                                                                                                                                                                                                                                                                      |
| Packed weight                         | 25.9" x 17.1" x 14.2", 0.103 M3<br>13Kg, 28.7 lbs<br>5060100456707                                                                                                                                                                                                                                                                                                                                                                                                                                                                                                                                       |
| EAN Code                              | 5060109456707                                                                                                                                                                                                                                                                                                                                                                                                                                                                                                                                                                                            |
|                                       | Joggs Hall                                                                                                                                                                                                                                                                                                                                                                                                                                                                                                                                                                                               |

# VRE-15AG2

| Specifications          | The VRE-15AG2 is the ideal audio solution for bands, conference, announcements, education, fitness, DJ and more. With the integrated 3 channel mixer and the ability to connect microphones directly, users can use the VRE-15AG2 without the need for an external mixing console. The on-board media player enables audio playback via USB, SD card and bluetooth enabled devices such as mobile phones. With 800 watts of power output, the VRE-15AG2 can project to audiences up to 300 people. Thanks to true wireless speaker pairing technology, two VRE-15AG2 speakers can be linked wirelessly. |
|-------------------------|---------------------------------------------------------------------------------------------------------------------------------------------------------------------------------------------------------------------------------------------------------------------------------------------------------------------------------------------------------------------------------------------------------------------------------------------------------------------------------------------------------------------------------------------------------------------------------------------------------|
| Model                   | VRE-15AG2                                                                                                                                                                                                                                                                                                                                                                                                                                                                                                                                                                                               |
| Description             | VECTOR by HH VRE-15AG2 - Active moulded speaker with Bluetooth - $800W$ - $15$ inch LF + $1$ inch CD                                                                                                                                                                                                                                                                                                                                                                                                                                                                                                    |
| Amplifier               |                                                                                                                                                                                                                                                                                                                                                                                                                                                                                                                                                                                                         |
| Power Rating            | 800W Peak                                                                                                                                                                                                                                                                                                                                                                                                                                                                                                                                                                                               |
| Amplifier Type          | Class A/B                                                                                                                                                                                                                                                                                                                                                                                                                                                                                                                                                                                               |
| Power Supply            | Linear Toroidal PSU - Switchable Voltage                                                                                                                                                                                                                                                                                                                                                                                                                                                                                                                                                                |
| Features                |                                                                                                                                                                                                                                                                                                                                                                                                                                                                                                                                                                                                         |
| Inputs                  | 2x balanced XLR with mic/line switch, 2x 6.3mm single ended jack inputs, 1x<br>3.5mm stereo jack in, Media player with Bluetooth 5.0, USB and SD card                                                                                                                                                                                                                                                                                                                                                                                                                                                   |
| Outputs                 | Balanced XLR mix out.                                                                                                                                                                                                                                                                                                                                                                                                                                                                                                                                                                                   |
| Controls                | CH1,2,3 Gain Controls, Master 2 Band EQ, Master Volume                                                                                                                                                                                                                                                                                                                                                                                                                                                                                                                                                  |
| Speaker                 |                                                                                                                                                                                                                                                                                                                                                                                                                                                                                                                                                                                                         |
| HF Driver               | 1" Compression Driver                                                                                                                                                                                                                                                                                                                                                                                                                                                                                                                                                                                   |
| LF Driver               | 15" Woofer                                                                                                                                                                                                                                                                                                                                                                                                                                                                                                                                                                                              |
| Coverage                | 90°H X 40°V                                                                                                                                                                                                                                                                                                                                                                                                                                                                                                                                                                                             |
| Enclosure               |                                                                                                                                                                                                                                                                                                                                                                                                                                                                                                                                                                                                         |
| Cabinet                 | Robust polypropylene cabinet with three handles and monitor angle                                                                                                                                                                                                                                                                                                                                                                                                                                                                                                                                       |
| Finish                  | Black                                                                                                                                                                                                                                                                                                                                                                                                                                                                                                                                                                                                   |
| Grille                  | Powdercoated steel, Black with acoustic foam backing                                                                                                                                                                                                                                                                                                                                                                                                                                                                                                                                                    |
| Other                   | 35mm Distance Pole Socket                                                                                                                                                                                                                                                                                                                                                                                                                                                                                                                                                                               |
| Unit dimensions (HWD)   | 69 x 44 x 37 CM<br>27.2" x 17.3" x 14.6"                                                                                                                                                                                                                                                                                                                                                                                                                                                                                                                                                                |
| Unit weight             | 13.5Kg, 29.8 lbs                                                                                                                                                                                                                                                                                                                                                                                                                                                                                                                                                                                        |
| Carton dimensions (HWD) | 76.5 x 49.7 x 41 CM<br>30.1" x 19.6" x 16.1", 0.156 M3                                                                                                                                                                                                                                                                                                                                                                                                                                                                                                                                                  |
| Packed weight           | 16.9Kg, 37.3 lbs                                                                                                                                                                                                                                                                                                                                                                                                                                                                                                                                                                                        |
| EAN Code                | 5060109456714                                                                                                                                                                                                                                                                                                                                                                                                                                                                                                                                                                                           |