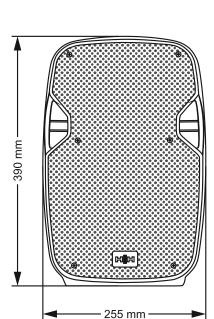

### VRE-8AG2

| VNE-0AGZ                |                                                                                                                                                                                                                                                                                                                                                                                                                                                                                                                                                                                                                   |
|-------------------------|-------------------------------------------------------------------------------------------------------------------------------------------------------------------------------------------------------------------------------------------------------------------------------------------------------------------------------------------------------------------------------------------------------------------------------------------------------------------------------------------------------------------------------------------------------------------------------------------------------------------|
| Specifications          | The VRE-8AG2 offers a solution for users looking for a portable PA speaker for small events, announcements, small bands, education and more. With the integrated microphone and instrument inputs, users can connect directly to the VRE-8AG2 without the need for an external mixing console. The on-board media player enables audio playback via USB, SD card and Bluetooth enabled devices such as mobile phones. With 300 watts of power output, the VRE-8AG2 can project to audiences up to 100 people. Thanks to true wireless speaker pairing technology, two VRE-8AG2 speakers can be linked wirelessly. |
| Model                   | VRE-8A                                                                                                                                                                                                                                                                                                                                                                                                                                                                                                                                                                                                            |
| Description             | VECTOR by HH VRE-8AG2 - Active moulded speaker with Bluetooth - 300W - 8 inch LF + 1 inch CD                                                                                                                                                                                                                                                                                                                                                                                                                                                                                                                      |
| Features                |                                                                                                                                                                                                                                                                                                                                                                                                                                                                                                                                                                                                                   |
| Power Rating            | 300W Peak                                                                                                                                                                                                                                                                                                                                                                                                                                                                                                                                                                                                         |
| Amplifier Type          | Class A/B                                                                                                                                                                                                                                                                                                                                                                                                                                                                                                                                                                                                         |
| Power Supply            | Linear Toroidal PSU - Switchable Voltage                                                                                                                                                                                                                                                                                                                                                                                                                                                                                                                                                                          |
| Inputs                  | 1x balanced XLR 1x 6.3mm single ended jack inputs, 1x 3.5mm stereo jack in, Media player with Bluetooth 5.0, USB and SD card                                                                                                                                                                                                                                                                                                                                                                                                                                                                                      |
| Outputs                 | Balanced 6.3mm Jack mix out.                                                                                                                                                                                                                                                                                                                                                                                                                                                                                                                                                                                      |
| Controls                | CH1,2 Gain controls, Master Volume                                                                                                                                                                                                                                                                                                                                                                                                                                                                                                                                                                                |
| Speaker                 |                                                                                                                                                                                                                                                                                                                                                                                                                                                                                                                                                                                                                   |
| HF Driver               | 1" Compression Driver                                                                                                                                                                                                                                                                                                                                                                                                                                                                                                                                                                                             |
| LF Driver               | 8" Woofer                                                                                                                                                                                                                                                                                                                                                                                                                                                                                                                                                                                                         |
| Coverage                | 90°H X 40°V                                                                                                                                                                                                                                                                                                                                                                                                                                                                                                                                                                                                       |
| Enclosure               |                                                                                                                                                                                                                                                                                                                                                                                                                                                                                                                                                                                                                   |
| Cabinet                 | Robust polypropylene cabinet with two handles and monitor angle                                                                                                                                                                                                                                                                                                                                                                                                                                                                                                                                                   |
| Finish                  | Black                                                                                                                                                                                                                                                                                                                                                                                                                                                                                                                                                                                                             |
| Grille                  | Powdercoated steel, Black with acoustic foam backing                                                                                                                                                                                                                                                                                                                                                                                                                                                                                                                                                              |
| Other                   | 35mm Distance Pole Socket                                                                                                                                                                                                                                                                                                                                                                                                                                                                                                                                                                                         |
| Unit dimensions (HWD)   | 39 x 25.5 x 19.5 CM                                                                                                                                                                                                                                                                                                                                                                                                                                                                                                                                                                                               |
| ()                      | 15.4" x 10" x 7.7"                                                                                                                                                                                                                                                                                                                                                                                                                                                                                                                                                                                                |
| Unit weight             | 5Kg, 11 lbs                                                                                                                                                                                                                                                                                                                                                                                                                                                                                                                                                                                                       |
| Carton dimensions (HWD) | 45.5 x 30 x 25.3 CM<br>17.9" x 11.8" x 10" , 0.035 M3                                                                                                                                                                                                                                                                                                                                                                                                                                                                                                                                                             |
| Packed weight           | 6.5Kg, 14.3 lbs                                                                                                                                                                                                                                                                                                                                                                                                                                                                                                                                                                                                   |
| EAN Code                | 5060109456783                                                                                                                                                                                                                                                                                                                                                                                                                                                                                                                                                                                                     |
|                         | S(GEN)                                                                                                                                                                                                                                                                                                                                                                                                                                                                                                                                                                                                            |

### VRE-12AG2

| , , , , , , , , , , , , , , , , , , , |                                                                                                                                                                                                                                                                                                                                                                                                                                                                                                                                                                                                          |
|---------------------------------------|----------------------------------------------------------------------------------------------------------------------------------------------------------------------------------------------------------------------------------------------------------------------------------------------------------------------------------------------------------------------------------------------------------------------------------------------------------------------------------------------------------------------------------------------------------------------------------------------------------|
| Specifications                        | The VRE-12AG2 is the ideal audio solution for bands, conference, fitness, education, audio playback, DJ and more. With the integrated 3 channel mixer and the ability to connect microphones directly, users can use the VRE-12AG2 without the need for an external mixing console. The on-board media player enables audio playback via USB, SD card and Bluetooth enabled devices such as mobile phones. With 800 watts of power output, the VRE-12AG2 can project to audiences up to 250 people. Thanks to true wireless speaker pairing technology, two VRE-12AG2 speakers can be linked wirelessly. |
| Model                                 | VRE-12AG2                                                                                                                                                                                                                                                                                                                                                                                                                                                                                                                                                                                                |
| Description                           | VECTOR by HH VRE-12AG2 - Active moulded speaker with Bluetooth - 800W - 12 inch LF + 1 inch CD                                                                                                                                                                                                                                                                                                                                                                                                                                                                                                           |
| Features                              |                                                                                                                                                                                                                                                                                                                                                                                                                                                                                                                                                                                                          |
| Power Rating                          | 800W Peak                                                                                                                                                                                                                                                                                                                                                                                                                                                                                                                                                                                                |
| Amplifier Type                        | Class A/B                                                                                                                                                                                                                                                                                                                                                                                                                                                                                                                                                                                                |
| Power Supply                          | Linear Toroidal PSU - Switchable Voltage                                                                                                                                                                                                                                                                                                                                                                                                                                                                                                                                                                 |
| Inputs                                | 2x balanced XLR with mic/line switch, 2x 6.3mm single ended jack inputs, 1x<br>3.5mm stereo jack in, Media player with Bluetooth 5.0, USB and SD card                                                                                                                                                                                                                                                                                                                                                                                                                                                    |
| Outputs                               | Balanced XLR mix out.                                                                                                                                                                                                                                                                                                                                                                                                                                                                                                                                                                                    |
| Controls                              | CH1,2,3 Gain Controls, Master 2 Band EQ, Master Volume                                                                                                                                                                                                                                                                                                                                                                                                                                                                                                                                                   |
| Speaker                               |                                                                                                                                                                                                                                                                                                                                                                                                                                                                                                                                                                                                          |
| HF Driver                             | 1" Compression Driver                                                                                                                                                                                                                                                                                                                                                                                                                                                                                                                                                                                    |
| LF Driver                             | 12" Woofer                                                                                                                                                                                                                                                                                                                                                                                                                                                                                                                                                                                               |
| Coverage                              | 90°H X 40°V                                                                                                                                                                                                                                                                                                                                                                                                                                                                                                                                                                                              |
| Enclosure                             |                                                                                                                                                                                                                                                                                                                                                                                                                                                                                                                                                                                                          |
| Cabinet                               | Robust polypropylene cabinet with three handles and monitor angle                                                                                                                                                                                                                                                                                                                                                                                                                                                                                                                                        |
| Finish                                | Black                                                                                                                                                                                                                                                                                                                                                                                                                                                                                                                                                                                                    |
| Grille                                | Powdercoated steel, Black with acoustic foam backing                                                                                                                                                                                                                                                                                                                                                                                                                                                                                                                                                     |
| Other                                 | 35mm Distance Pole Socket                                                                                                                                                                                                                                                                                                                                                                                                                                                                                                                                                                                |
|                                       |                                                                                                                                                                                                                                                                                                                                                                                                                                                                                                                                                                                                          |
| Unit dimensions (HWD)                 | 58.5 x 36.5 x 32.5 CM<br>23" x 14.4" x 12.8"                                                                                                                                                                                                                                                                                                                                                                                                                                                                                                                                                             |
| Unit weight                           | 10.3Kg, 22.7 lbs SECON SECON                                                                                                                                                                                                                                                                                                                                                                                                                                                                                                                                                                             |
| Carton dimensions (HWD)               | 03.0 X 43.3 X 30 CW                                                                                                                                                                                                                                                                                                                                                                                                                                                                                                                                                                                      |
| Packed weight                         | 25.9" x 17.1" x 14.2", 0.103 M3<br>13Kg, 28.7 lbs<br>5060100456707                                                                                                                                                                                                                                                                                                                                                                                                                                                                                                                                       |
| EAN Code                              | 5060109456707                                                                                                                                                                                                                                                                                                                                                                                                                                                                                                                                                                                            |
|                                       | Joggs Hall                                                                                                                                                                                                                                                                                                                                                                                                                                                                                                                                                                                               |

# VRE-15AG2

| Specifications          | The VRE-15AG2 is the ideal audio solution for bands, conference, announcements, education, fitness, DJ and more. With the integrated 3 channel mixer and the ability to connect microphones directly, users can use the VRE-15AG2 without the need for an external mixing console. The on-board media player enables audio playback via USB, SD card and bluetooth enabled devices such as mobile phones. With 800 watts of power output, the VRE-15AG2 can project to audiences up to 300 people. Thanks to true wireless speaker pairing technology, two VRE-15AG2 speakers can be linked wirelessly. |
|-------------------------|---------------------------------------------------------------------------------------------------------------------------------------------------------------------------------------------------------------------------------------------------------------------------------------------------------------------------------------------------------------------------------------------------------------------------------------------------------------------------------------------------------------------------------------------------------------------------------------------------------|
| Model                   | VRE-15AG2                                                                                                                                                                                                                                                                                                                                                                                                                                                                                                                                                                                               |
| Description             | VECTOR by HH VRE-15AG2 - Active moulded speaker with Bluetooth - $800W$ - $15$ inch LF + $1$ inch CD                                                                                                                                                                                                                                                                                                                                                                                                                                                                                                    |
| Amplifier               |                                                                                                                                                                                                                                                                                                                                                                                                                                                                                                                                                                                                         |
| Power Rating            | 800W Peak                                                                                                                                                                                                                                                                                                                                                                                                                                                                                                                                                                                               |
| Amplifier Type          | Class A/B                                                                                                                                                                                                                                                                                                                                                                                                                                                                                                                                                                                               |
| Power Supply            | Linear Toroidal PSU - Switchable Voltage                                                                                                                                                                                                                                                                                                                                                                                                                                                                                                                                                                |
| Features                |                                                                                                                                                                                                                                                                                                                                                                                                                                                                                                                                                                                                         |
| Inputs                  | 2x balanced XLR with mic/line switch, 2x 6.3mm single ended jack inputs, 1x<br>3.5mm stereo jack in, Media player with Bluetooth 5.0, USB and SD card                                                                                                                                                                                                                                                                                                                                                                                                                                                   |
| Outputs                 | Balanced XLR mix out.                                                                                                                                                                                                                                                                                                                                                                                                                                                                                                                                                                                   |
| Controls                | CH1,2,3 Gain Controls, Master 2 Band EQ, Master Volume                                                                                                                                                                                                                                                                                                                                                                                                                                                                                                                                                  |
| Speaker                 |                                                                                                                                                                                                                                                                                                                                                                                                                                                                                                                                                                                                         |
| HF Driver               | 1" Compression Driver                                                                                                                                                                                                                                                                                                                                                                                                                                                                                                                                                                                   |
| LF Driver               | 15" Woofer                                                                                                                                                                                                                                                                                                                                                                                                                                                                                                                                                                                              |
| Coverage                | 90°H X 40°V                                                                                                                                                                                                                                                                                                                                                                                                                                                                                                                                                                                             |
| Enclosure               |                                                                                                                                                                                                                                                                                                                                                                                                                                                                                                                                                                                                         |
| Cabinet                 | Robust polypropylene cabinet with three handles and monitor angle                                                                                                                                                                                                                                                                                                                                                                                                                                                                                                                                       |
| Finish                  | Black                                                                                                                                                                                                                                                                                                                                                                                                                                                                                                                                                                                                   |
| Grille                  | Powdercoated steel, Black with acoustic foam backing                                                                                                                                                                                                                                                                                                                                                                                                                                                                                                                                                    |
| Other                   | 35mm Distance Pole Socket                                                                                                                                                                                                                                                                                                                                                                                                                                                                                                                                                                               |
| Unit dimensions (HWD)   | 69 x 44 x 37 CM<br>27.2" x 17.3" x 14.6"                                                                                                                                                                                                                                                                                                                                                                                                                                                                                                                                                                |
| Unit weight             | 13.5Kg, 29.8 lbs                                                                                                                                                                                                                                                                                                                                                                                                                                                                                                                                                                                        |
| Carton dimensions (HWD) | 76.5 x 49.7 x 41 CM<br>30.1" x 19.6" x 16.1", 0.156 M3                                                                                                                                                                                                                                                                                                                                                                                                                                                                                                                                                  |
| Packed weight           | 16.9Kg, 37.3 lbs                                                                                                                                                                                                                                                                                                                                                                                                                                                                                                                                                                                        |
| EAN Code                | 5060109456714                                                                                                                                                                                                                                                                                                                                                                                                                                                                                                                                                                                           |