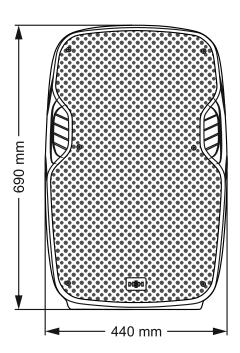

# VRE-15AG2

| Specifications          | The VRE-15AG2 is the ideal audio solution for bands, conference, announcements, education, fitness, DJ and more. With the integrated 3 channel mixer and the ability to connect microphones directly, users can use the VRE-15AG2 without the need for an external mixing console. The on-board media player enables audio playback via USB, SD card and bluetooth enabled devices such as mobile phones. With 800 watts of power output, the VRE-15AG2 can project to audiences up to 300 people. Thanks to true wireless speaker pairing technology, two VRE-15AG2 speakers can be linked wirelessly. |
|-------------------------|---------------------------------------------------------------------------------------------------------------------------------------------------------------------------------------------------------------------------------------------------------------------------------------------------------------------------------------------------------------------------------------------------------------------------------------------------------------------------------------------------------------------------------------------------------------------------------------------------------|
| Model                   | VRE-15AG2                                                                                                                                                                                                                                                                                                                                                                                                                                                                                                                                                                                               |
| Description             | VECTOR by HH VRE-15AG2 - Active moulded speaker with Bluetooth - $800W$ - $15$ inch LF + $1$ inch CD                                                                                                                                                                                                                                                                                                                                                                                                                                                                                                    |
| Amplifier               |                                                                                                                                                                                                                                                                                                                                                                                                                                                                                                                                                                                                         |
| Power Rating            | 800W Peak                                                                                                                                                                                                                                                                                                                                                                                                                                                                                                                                                                                               |
| Amplifier Type          | Class A/B                                                                                                                                                                                                                                                                                                                                                                                                                                                                                                                                                                                               |
| Power Supply            | Linear Toroidal PSU - Switchable Voltage                                                                                                                                                                                                                                                                                                                                                                                                                                                                                                                                                                |
| Features                |                                                                                                                                                                                                                                                                                                                                                                                                                                                                                                                                                                                                         |
| Inputs                  | 2x balanced XLR with mic/line switch, 2x 6.3mm single ended jack inputs, 1x<br>3.5mm stereo jack in, Media player with Bluetooth 5.0, USB and SD card                                                                                                                                                                                                                                                                                                                                                                                                                                                   |
| Outputs                 | Balanced XLR mix out.                                                                                                                                                                                                                                                                                                                                                                                                                                                                                                                                                                                   |
| Controls                | CH1,2,3 Gain Controls, Master 2 Band EQ, Master Volume                                                                                                                                                                                                                                                                                                                                                                                                                                                                                                                                                  |
| Speaker                 |                                                                                                                                                                                                                                                                                                                                                                                                                                                                                                                                                                                                         |
| HF Driver               | 1" Compression Driver                                                                                                                                                                                                                                                                                                                                                                                                                                                                                                                                                                                   |
| LF Driver               | 15" Woofer                                                                                                                                                                                                                                                                                                                                                                                                                                                                                                                                                                                              |
| Coverage                | 90°H X 40°V                                                                                                                                                                                                                                                                                                                                                                                                                                                                                                                                                                                             |
| Enclosure               |                                                                                                                                                                                                                                                                                                                                                                                                                                                                                                                                                                                                         |
| Cabinet                 | Robust polypropylene cabinet with three handles and monitor angle                                                                                                                                                                                                                                                                                                                                                                                                                                                                                                                                       |
| Finish                  | Black                                                                                                                                                                                                                                                                                                                                                                                                                                                                                                                                                                                                   |
| Grille                  | Powdercoated steel, Black with acoustic foam backing                                                                                                                                                                                                                                                                                                                                                                                                                                                                                                                                                    |
| Other                   | 35mm Distance Pole Socket                                                                                                                                                                                                                                                                                                                                                                                                                                                                                                                                                                               |
| Unit dimensions (HWD)   | 69 x 44 x 37 CM<br>27.2" x 17.3" x 14.6"                                                                                                                                                                                                                                                                                                                                                                                                                                                                                                                                                                |
| Unit weight             | 13.5Kg, 29.8 lbs                                                                                                                                                                                                                                                                                                                                                                                                                                                                                                                                                                                        |
| Carton dimensions (HWD) | 76.5 x 49.7 x 41 CM<br>30.1" x 19.6" x 16.1", 0.156 M3                                                                                                                                                                                                                                                                                                                                                                                                                                                                                                                                                  |
| Packed weight           | 16.9Kg, 37.3 lbs                                                                                                                                                                                                                                                                                                                                                                                                                                                                                                                                                                                        |
| EAN Code                | 5060109456714                                                                                                                                                                                                                                                                                                                                                                                                                                                                                                                                                                                           |