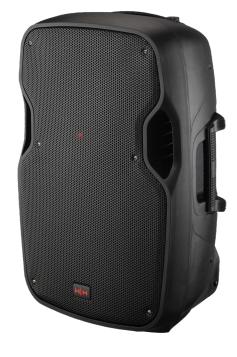

### VRE-8AG2

| VNE-0AGZ                |                                                                                                                                                                                                                                                                                                                                                                                                                                                                                                                                                                                                                   |
|-------------------------|-------------------------------------------------------------------------------------------------------------------------------------------------------------------------------------------------------------------------------------------------------------------------------------------------------------------------------------------------------------------------------------------------------------------------------------------------------------------------------------------------------------------------------------------------------------------------------------------------------------------|
| Specifications          | The VRE-8AG2 offers a solution for users looking for a portable PA speaker for small events, announcements, small bands, education and more. With the integrated microphone and instrument inputs, users can connect directly to the VRE-8AG2 without the need for an external mixing console. The on-board media player enables audio playback via USB, SD card and Bluetooth enabled devices such as mobile phones. With 300 watts of power output, the VRE-8AG2 can project to audiences up to 100 people. Thanks to true wireless speaker pairing technology, two VRE-8AG2 speakers can be linked wirelessly. |
| Model                   | VRE-8A                                                                                                                                                                                                                                                                                                                                                                                                                                                                                                                                                                                                            |
| Description             | VECTOR by HH VRE-8AG2 - Active moulded speaker with Bluetooth - 300W - 8 inch LF + 1 inch CD                                                                                                                                                                                                                                                                                                                                                                                                                                                                                                                      |
| Features                |                                                                                                                                                                                                                                                                                                                                                                                                                                                                                                                                                                                                                   |
| Power Rating            | 300W Peak                                                                                                                                                                                                                                                                                                                                                                                                                                                                                                                                                                                                         |
| Amplifier Type          | Class A/B                                                                                                                                                                                                                                                                                                                                                                                                                                                                                                                                                                                                         |
| Power Supply            | Linear Toroidal PSU - Switchable Voltage                                                                                                                                                                                                                                                                                                                                                                                                                                                                                                                                                                          |
| Inputs                  | 1x balanced XLR 1x 6.3mm single ended jack inputs, 1x 3.5mm stereo jack in, Media player with Bluetooth 5.0, USB and SD card                                                                                                                                                                                                                                                                                                                                                                                                                                                                                      |
| Outputs                 | Balanced 6.3mm Jack mix out.                                                                                                                                                                                                                                                                                                                                                                                                                                                                                                                                                                                      |
| Controls                | CH1,2 Gain controls, Master Volume                                                                                                                                                                                                                                                                                                                                                                                                                                                                                                                                                                                |
| Speaker                 |                                                                                                                                                                                                                                                                                                                                                                                                                                                                                                                                                                                                                   |
| HF Driver               | 1" Compression Driver                                                                                                                                                                                                                                                                                                                                                                                                                                                                                                                                                                                             |
| LF Driver               | 8" Woofer                                                                                                                                                                                                                                                                                                                                                                                                                                                                                                                                                                                                         |
| Coverage                | 90°H X 40°V                                                                                                                                                                                                                                                                                                                                                                                                                                                                                                                                                                                                       |
| Enclosure               |                                                                                                                                                                                                                                                                                                                                                                                                                                                                                                                                                                                                                   |
| Cabinet                 | Robust polypropylene cabinet with two handles and monitor angle                                                                                                                                                                                                                                                                                                                                                                                                                                                                                                                                                   |
| Finish                  | Black                                                                                                                                                                                                                                                                                                                                                                                                                                                                                                                                                                                                             |
| Grille                  | Powdercoated steel, Black with acoustic foam backing                                                                                                                                                                                                                                                                                                                                                                                                                                                                                                                                                              |
| Other                   | 35mm Distance Pole Socket                                                                                                                                                                                                                                                                                                                                                                                                                                                                                                                                                                                         |
| Unit dimensions (HWD)   | 39 x 25.5 x 19.5 CM                                                                                                                                                                                                                                                                                                                                                                                                                                                                                                                                                                                               |
| ()                      | 15.4" x 10" x 7.7"                                                                                                                                                                                                                                                                                                                                                                                                                                                                                                                                                                                                |
| Unit weight             | 5Kg, 11 lbs                                                                                                                                                                                                                                                                                                                                                                                                                                                                                                                                                                                                       |
| Carton dimensions (HWD) | 45.5 x 30 x 25.3 CM<br>17.9" x 11.8" x 10" , 0.035 M3                                                                                                                                                                                                                                                                                                                                                                                                                                                                                                                                                             |
| Packed weight           | 6.5Kg, 14.3 lbs                                                                                                                                                                                                                                                                                                                                                                                                                                                                                                                                                                                                   |
| EAN Code                | 5060109456783                                                                                                                                                                                                                                                                                                                                                                                                                                                                                                                                                                                                     |
|                         | S(GEN)                                                                                                                                                                                                                                                                                                                                                                                                                                                                                                                                                                                                            |

### VRE-12AG2

| , , , , , , , , , , , , , , , , , , , |                                                                                                                                                                                                                                                                                                                                                                                                                                                                                                                                                                                                          |
|---------------------------------------|----------------------------------------------------------------------------------------------------------------------------------------------------------------------------------------------------------------------------------------------------------------------------------------------------------------------------------------------------------------------------------------------------------------------------------------------------------------------------------------------------------------------------------------------------------------------------------------------------------|
| Specifications                        | The VRE-12AG2 is the ideal audio solution for bands, conference, fitness, education, audio playback, DJ and more. With the integrated 3 channel mixer and the ability to connect microphones directly, users can use the VRE-12AG2 without the need for an external mixing console. The on-board media player enables audio playback via USB, SD card and Bluetooth enabled devices such as mobile phones. With 800 watts of power output, the VRE-12AG2 can project to audiences up to 250 people. Thanks to true wireless speaker pairing technology, two VRE-12AG2 speakers can be linked wirelessly. |
| Model                                 | VRE-12AG2                                                                                                                                                                                                                                                                                                                                                                                                                                                                                                                                                                                                |
| Description                           | VECTOR by HH VRE-12AG2 - Active moulded speaker with Bluetooth - 800W - 12 inch LF + 1 inch CD                                                                                                                                                                                                                                                                                                                                                                                                                                                                                                           |
| Features                              |                                                                                                                                                                                                                                                                                                                                                                                                                                                                                                                                                                                                          |
| Power Rating                          | 800W Peak                                                                                                                                                                                                                                                                                                                                                                                                                                                                                                                                                                                                |
| Amplifier Type                        | Class A/B                                                                                                                                                                                                                                                                                                                                                                                                                                                                                                                                                                                                |
| Power Supply                          | Linear Toroidal PSU - Switchable Voltage                                                                                                                                                                                                                                                                                                                                                                                                                                                                                                                                                                 |
| Inputs                                | 2x balanced XLR with mic/line switch, 2x 6.3mm single ended jack inputs, 1x<br>3.5mm stereo jack in, Media player with Bluetooth 5.0, USB and SD card                                                                                                                                                                                                                                                                                                                                                                                                                                                    |
| Outputs                               | Balanced XLR mix out.                                                                                                                                                                                                                                                                                                                                                                                                                                                                                                                                                                                    |
| Controls                              | CH1,2,3 Gain Controls, Master 2 Band EQ, Master Volume                                                                                                                                                                                                                                                                                                                                                                                                                                                                                                                                                   |
| Speaker                               |                                                                                                                                                                                                                                                                                                                                                                                                                                                                                                                                                                                                          |
| HF Driver                             | 1" Compression Driver                                                                                                                                                                                                                                                                                                                                                                                                                                                                                                                                                                                    |
| LF Driver                             | 12" Woofer                                                                                                                                                                                                                                                                                                                                                                                                                                                                                                                                                                                               |
| Coverage                              | 90°H X 40°V                                                                                                                                                                                                                                                                                                                                                                                                                                                                                                                                                                                              |
| Enclosure                             |                                                                                                                                                                                                                                                                                                                                                                                                                                                                                                                                                                                                          |
| Cabinet                               | Robust polypropylene cabinet with three handles and monitor angle                                                                                                                                                                                                                                                                                                                                                                                                                                                                                                                                        |
| Finish                                | Black                                                                                                                                                                                                                                                                                                                                                                                                                                                                                                                                                                                                    |
| Grille                                | Powdercoated steel, Black with acoustic foam backing                                                                                                                                                                                                                                                                                                                                                                                                                                                                                                                                                     |
| Other                                 | 35mm Distance Pole Socket                                                                                                                                                                                                                                                                                                                                                                                                                                                                                                                                                                                |
|                                       |                                                                                                                                                                                                                                                                                                                                                                                                                                                                                                                                                                                                          |
| Unit dimensions (HWD)                 | 58.5 x 36.5 x 32.5 CM<br>23" x 14.4" x 12.8"                                                                                                                                                                                                                                                                                                                                                                                                                                                                                                                                                             |
| Unit weight                           | 10.3Kg, 22.7 lbs SECON SECON                                                                                                                                                                                                                                                                                                                                                                                                                                                                                                                                                                             |
| Carton dimensions (HWD)               | 03.0 X 43.3 X 30 CW                                                                                                                                                                                                                                                                                                                                                                                                                                                                                                                                                                                      |
| Packed weight                         | 25.9" x 17.1" x 14.2", 0.103 M3<br>13Kg, 28.7 lbs<br>5060100456707                                                                                                                                                                                                                                                                                                                                                                                                                                                                                                                                       |
| EAN Code                              | 5060109456707                                                                                                                                                                                                                                                                                                                                                                                                                                                                                                                                                                                            |
|                                       | Joggs Hall                                                                                                                                                                                                                                                                                                                                                                                                                                                                                                                                                                                               |

# VRE-15AG2

| Specifications          | The VRE-15AG2 is the ideal audio solution for bands, conference, announcements, education, fitness, DJ and more. With the integrated 3 channel mixer and the ability to connect microphones directly, users can use the VRE-15AG2 without the need for an external mixing console. The on-board media player enables audio playback via USB, SD card and bluetooth enabled devices such as mobile phones. With 800 watts of power output, the VRE-15AG2 can project to audiences up to 300 people. Thanks to true wireless speaker pairing technology, two VRE-15AG2 speakers can be linked wirelessly. |
|-------------------------|---------------------------------------------------------------------------------------------------------------------------------------------------------------------------------------------------------------------------------------------------------------------------------------------------------------------------------------------------------------------------------------------------------------------------------------------------------------------------------------------------------------------------------------------------------------------------------------------------------|
| Model                   | VRE-15AG2                                                                                                                                                                                                                                                                                                                                                                                                                                                                                                                                                                                               |
| Description             | VECTOR by HH VRE-15AG2 - Active moulded speaker with Bluetooth - $800W$ - $15$ inch LF + $1$ inch CD                                                                                                                                                                                                                                                                                                                                                                                                                                                                                                    |
| Amplifier               |                                                                                                                                                                                                                                                                                                                                                                                                                                                                                                                                                                                                         |
| Power Rating            | 800W Peak                                                                                                                                                                                                                                                                                                                                                                                                                                                                                                                                                                                               |
| Amplifier Type          | Class A/B                                                                                                                                                                                                                                                                                                                                                                                                                                                                                                                                                                                               |
| Power Supply            | Linear Toroidal PSU - Switchable Voltage                                                                                                                                                                                                                                                                                                                                                                                                                                                                                                                                                                |
| Features                |                                                                                                                                                                                                                                                                                                                                                                                                                                                                                                                                                                                                         |
| Inputs                  | 2x balanced XLR with mic/line switch, 2x 6.3mm single ended jack inputs, 1x<br>3.5mm stereo jack in, Media player with Bluetooth 5.0, USB and SD card                                                                                                                                                                                                                                                                                                                                                                                                                                                   |
| Outputs                 | Balanced XLR mix out.                                                                                                                                                                                                                                                                                                                                                                                                                                                                                                                                                                                   |
| Controls                | CH1,2,3 Gain Controls, Master 2 Band EQ, Master Volume                                                                                                                                                                                                                                                                                                                                                                                                                                                                                                                                                  |
| Speaker                 |                                                                                                                                                                                                                                                                                                                                                                                                                                                                                                                                                                                                         |
| HF Driver               | 1" Compression Driver                                                                                                                                                                                                                                                                                                                                                                                                                                                                                                                                                                                   |
| LF Driver               | 15" Woofer                                                                                                                                                                                                                                                                                                                                                                                                                                                                                                                                                                                              |
| Coverage                | 90°H X 40°V                                                                                                                                                                                                                                                                                                                                                                                                                                                                                                                                                                                             |
| Enclosure               |                                                                                                                                                                                                                                                                                                                                                                                                                                                                                                                                                                                                         |
| Cabinet                 | Robust polypropylene cabinet with three handles and monitor angle                                                                                                                                                                                                                                                                                                                                                                                                                                                                                                                                       |
| Finish                  | Black                                                                                                                                                                                                                                                                                                                                                                                                                                                                                                                                                                                                   |
| Grille                  | Powdercoated steel, Black with acoustic foam backing                                                                                                                                                                                                                                                                                                                                                                                                                                                                                                                                                    |
| Other                   | 35mm Distance Pole Socket                                                                                                                                                                                                                                                                                                                                                                                                                                                                                                                                                                               |
| Unit dimensions (HWD)   | 69 x 44 x 37 CM<br>27.2" x 17.3" x 14.6"                                                                                                                                                                                                                                                                                                                                                                                                                                                                                                                                                                |
| Unit weight             | 13.5Kg, 29.8 lbs                                                                                                                                                                                                                                                                                                                                                                                                                                                                                                                                                                                        |
| Carton dimensions (HWD) | 76.5 x 49.7 x 41 CM<br>30.1" x 19.6" x 16.1", 0.156 M3                                                                                                                                                                                                                                                                                                                                                                                                                                                                                                                                                  |
| Packed weight           | 16.9Kg, 37.3 lbs                                                                                                                                                                                                                                                                                                                                                                                                                                                                                                                                                                                        |
| EAN Code                | 5060109456714                                                                                                                                                                                                                                                                                                                                                                                                                                                                                                                                                                                           |