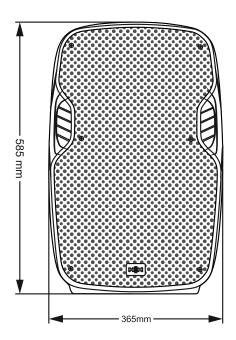

### VRE-12AG2

| , , , , , , , , , , , , , , , , , , , |                                                                                                                                                                                                                                                                                                                                                                                                                                                                                                                                                                                                          |
|---------------------------------------|----------------------------------------------------------------------------------------------------------------------------------------------------------------------------------------------------------------------------------------------------------------------------------------------------------------------------------------------------------------------------------------------------------------------------------------------------------------------------------------------------------------------------------------------------------------------------------------------------------|
| Specifications                        | The VRE-12AG2 is the ideal audio solution for bands, conference, fitness, education, audio playback, DJ and more. With the integrated 3 channel mixer and the ability to connect microphones directly, users can use the VRE-12AG2 without the need for an external mixing console. The on-board media player enables audio playback via USB, SD card and Bluetooth enabled devices such as mobile phones. With 800 watts of power output, the VRE-12AG2 can project to audiences up to 250 people. Thanks to true wireless speaker pairing technology, two VRE-12AG2 speakers can be linked wirelessly. |
| Model                                 | VRE-12AG2                                                                                                                                                                                                                                                                                                                                                                                                                                                                                                                                                                                                |
| Description                           | VECTOR by HH VRE-12AG2 - Active moulded speaker with Bluetooth - 800W - 12 inch LF + 1 inch CD                                                                                                                                                                                                                                                                                                                                                                                                                                                                                                           |
| Features                              |                                                                                                                                                                                                                                                                                                                                                                                                                                                                                                                                                                                                          |
| Power Rating                          | 800W Peak                                                                                                                                                                                                                                                                                                                                                                                                                                                                                                                                                                                                |
| Amplifier Type                        | Class A/B                                                                                                                                                                                                                                                                                                                                                                                                                                                                                                                                                                                                |
| Power Supply                          | Linear Toroidal PSU - Switchable Voltage                                                                                                                                                                                                                                                                                                                                                                                                                                                                                                                                                                 |
| Inputs                                | 2x balanced XLR with mic/line switch, 2x 6.3mm single ended jack inputs, 1x<br>3.5mm stereo jack in, Media player with Bluetooth 5.0, USB and SD card                                                                                                                                                                                                                                                                                                                                                                                                                                                    |
| Outputs                               | Balanced XLR mix out.                                                                                                                                                                                                                                                                                                                                                                                                                                                                                                                                                                                    |
| Controls                              | CH1,2,3 Gain Controls, Master 2 Band EQ, Master Volume                                                                                                                                                                                                                                                                                                                                                                                                                                                                                                                                                   |
| Speaker                               |                                                                                                                                                                                                                                                                                                                                                                                                                                                                                                                                                                                                          |
| HF Driver                             | 1" Compression Driver                                                                                                                                                                                                                                                                                                                                                                                                                                                                                                                                                                                    |
| LF Driver                             | 12" Woofer                                                                                                                                                                                                                                                                                                                                                                                                                                                                                                                                                                                               |
| Coverage                              | 90°H X 40°V                                                                                                                                                                                                                                                                                                                                                                                                                                                                                                                                                                                              |
| Enclosure                             |                                                                                                                                                                                                                                                                                                                                                                                                                                                                                                                                                                                                          |
| Cabinet                               | Robust polypropylene cabinet with three handles and monitor angle                                                                                                                                                                                                                                                                                                                                                                                                                                                                                                                                        |
| Finish                                | Black                                                                                                                                                                                                                                                                                                                                                                                                                                                                                                                                                                                                    |
| Grille                                | Powdercoated steel, Black with acoustic foam backing                                                                                                                                                                                                                                                                                                                                                                                                                                                                                                                                                     |
| Other                                 | 35mm Distance Pole Socket                                                                                                                                                                                                                                                                                                                                                                                                                                                                                                                                                                                |
|                                       |                                                                                                                                                                                                                                                                                                                                                                                                                                                                                                                                                                                                          |
| Unit dimensions (HWD)                 | 58.5 x 36.5 x 32.5 CM<br>23" x 14.4" x 12.8"                                                                                                                                                                                                                                                                                                                                                                                                                                                                                                                                                             |
| Unit weight                           | 10.3Kg, 22.7 lbs SECON SECON                                                                                                                                                                                                                                                                                                                                                                                                                                                                                                                                                                             |
| Carton dimensions (HWD)               | 03.0 X 43.3 X 30 CW                                                                                                                                                                                                                                                                                                                                                                                                                                                                                                                                                                                      |
| Packed weight                         | 25.9" x 17.1" x 14.2", 0.103 M3<br>13Kg, 28.7 lbs<br>5060100456707                                                                                                                                                                                                                                                                                                                                                                                                                                                                                                                                       |
| EAN Code                              | 5060109456707                                                                                                                                                                                                                                                                                                                                                                                                                                                                                                                                                                                            |
|                                       | Joggs Hall                                                                                                                                                                                                                                                                                                                                                                                                                                                                                                                                                                                               |