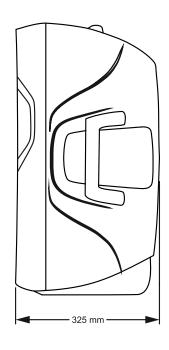

### VRE-12AG2

| , , , , , , , , , , , , , , , , , , , |                                                                                                                                                                                                                                                                                                                                                                                                                                                                                                                                                                                                          |
|---------------------------------------|----------------------------------------------------------------------------------------------------------------------------------------------------------------------------------------------------------------------------------------------------------------------------------------------------------------------------------------------------------------------------------------------------------------------------------------------------------------------------------------------------------------------------------------------------------------------------------------------------------|
| Specifications                        | The VRE-12AG2 is the ideal audio solution for bands, conference, fitness, education, audio playback, DJ and more. With the integrated 3 channel mixer and the ability to connect microphones directly, users can use the VRE-12AG2 without the need for an external mixing console. The on-board media player enables audio playback via USB, SD card and Bluetooth enabled devices such as mobile phones. With 800 watts of power output, the VRE-12AG2 can project to audiences up to 250 people. Thanks to true wireless speaker pairing technology, two VRE-12AG2 speakers can be linked wirelessly. |
| Model                                 | VRE-12AG2                                                                                                                                                                                                                                                                                                                                                                                                                                                                                                                                                                                                |
| Description                           | VECTOR by HH VRE-12AG2 - Active moulded speaker with Bluetooth - 800W - 12 inch LF + 1 inch CD                                                                                                                                                                                                                                                                                                                                                                                                                                                                                                           |
| Features                              |                                                                                                                                                                                                                                                                                                                                                                                                                                                                                                                                                                                                          |
| Power Rating                          | 800W Peak                                                                                                                                                                                                                                                                                                                                                                                                                                                                                                                                                                                                |
| Amplifier Type                        | Class A/B                                                                                                                                                                                                                                                                                                                                                                                                                                                                                                                                                                                                |
| Power Supply                          | Linear Toroidal PSU - Switchable Voltage                                                                                                                                                                                                                                                                                                                                                                                                                                                                                                                                                                 |
| Inputs                                | 2x balanced XLR with mic/line switch, 2x 6.3mm single ended jack inputs, 1x<br>3.5mm stereo jack in, Media player with Bluetooth 5.0, USB and SD card                                                                                                                                                                                                                                                                                                                                                                                                                                                    |
| Outputs                               | Balanced XLR mix out.                                                                                                                                                                                                                                                                                                                                                                                                                                                                                                                                                                                    |
| Controls                              | CH1,2,3 Gain Controls, Master 2 Band EQ, Master Volume                                                                                                                                                                                                                                                                                                                                                                                                                                                                                                                                                   |
| Speaker                               |                                                                                                                                                                                                                                                                                                                                                                                                                                                                                                                                                                                                          |
| HF Driver                             | 1" Compression Driver                                                                                                                                                                                                                                                                                                                                                                                                                                                                                                                                                                                    |
| LF Driver                             | 12" Woofer                                                                                                                                                                                                                                                                                                                                                                                                                                                                                                                                                                                               |
| Coverage                              | 90°H X 40°V                                                                                                                                                                                                                                                                                                                                                                                                                                                                                                                                                                                              |
| Enclosure                             |                                                                                                                                                                                                                                                                                                                                                                                                                                                                                                                                                                                                          |
| Cabinet                               | Robust polypropylene cabinet with three handles and monitor angle                                                                                                                                                                                                                                                                                                                                                                                                                                                                                                                                        |
| Finish                                | Black                                                                                                                                                                                                                                                                                                                                                                                                                                                                                                                                                                                                    |
| Grille                                | Powdercoated steel, Black with acoustic foam backing                                                                                                                                                                                                                                                                                                                                                                                                                                                                                                                                                     |
| Other                                 | 35mm Distance Pole Socket                                                                                                                                                                                                                                                                                                                                                                                                                                                                                                                                                                                |
|                                       |                                                                                                                                                                                                                                                                                                                                                                                                                                                                                                                                                                                                          |
| Unit dimensions (HWD)                 | 58.5 x 36.5 x 32.5 CM<br>23" x 14.4" x 12.8"                                                                                                                                                                                                                                                                                                                                                                                                                                                                                                                                                             |
| Unit weight                           | 10.3Kg, 22.7 lbs SECON SECON                                                                                                                                                                                                                                                                                                                                                                                                                                                                                                                                                                             |
| Carton dimensions (HWD)               | 03.0 X 43.3 X 30 CW                                                                                                                                                                                                                                                                                                                                                                                                                                                                                                                                                                                      |
| Packed weight                         | 25.9" x 17.1" x 14.2", 0.103 M3<br>13Kg, 28.7 lbs<br>5060100456707                                                                                                                                                                                                                                                                                                                                                                                                                                                                                                                                       |
| EAN Code                              | 5060109456707                                                                                                                                                                                                                                                                                                                                                                                                                                                                                                                                                                                            |
|                                       | Joggs Hall                                                                                                                                                                                                                                                                                                                                                                                                                                                                                                                                                                                               |