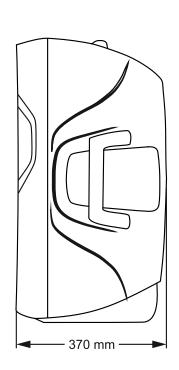

# VRE-15AG2

| Specifications          | The VRE-15AG2 is the ideal audio solution for bands, conference, announcements, education, fitness, DJ and more. With the integrated 3 channel mixer and the ability to connect microphones directly, users can use the VRE-15AG2 without the need for an external mixing console. The on-board media player enables audio playback via USB, SD card and bluetooth enabled devices such as mobile phones. With 800 watts of power output, the VRE-15AG2 can project to audiences up to 300 people. Thanks to true wireless speaker pairing technology, two VRE-15AG2 speakers can be linked wirelessly. |
|-------------------------|---------------------------------------------------------------------------------------------------------------------------------------------------------------------------------------------------------------------------------------------------------------------------------------------------------------------------------------------------------------------------------------------------------------------------------------------------------------------------------------------------------------------------------------------------------------------------------------------------------|
| Model                   | VRE-15AG2                                                                                                                                                                                                                                                                                                                                                                                                                                                                                                                                                                                               |
| Description             | VECTOR by HH VRE-15AG2 - Active moulded speaker with Bluetooth - $800W$ - $15$ inch LF + $1$ inch CD                                                                                                                                                                                                                                                                                                                                                                                                                                                                                                    |
| Amplifier               |                                                                                                                                                                                                                                                                                                                                                                                                                                                                                                                                                                                                         |
| Power Rating            | 800W Peak                                                                                                                                                                                                                                                                                                                                                                                                                                                                                                                                                                                               |
| Amplifier Type          | Class A/B                                                                                                                                                                                                                                                                                                                                                                                                                                                                                                                                                                                               |
| Power Supply            | Linear Toroidal PSU - Switchable Voltage                                                                                                                                                                                                                                                                                                                                                                                                                                                                                                                                                                |
| Features                |                                                                                                                                                                                                                                                                                                                                                                                                                                                                                                                                                                                                         |
| Inputs                  | 2x balanced XLR with mic/line switch, 2x 6.3mm single ended jack inputs, 1x<br>3.5mm stereo jack in, Media player with Bluetooth 5.0, USB and SD card                                                                                                                                                                                                                                                                                                                                                                                                                                                   |
| Outputs                 | Balanced XLR mix out.                                                                                                                                                                                                                                                                                                                                                                                                                                                                                                                                                                                   |
| Controls                | CH1,2,3 Gain Controls, Master 2 Band EQ, Master Volume                                                                                                                                                                                                                                                                                                                                                                                                                                                                                                                                                  |
| Speaker                 |                                                                                                                                                                                                                                                                                                                                                                                                                                                                                                                                                                                                         |
| HF Driver               | 1" Compression Driver                                                                                                                                                                                                                                                                                                                                                                                                                                                                                                                                                                                   |
| LF Driver               | 15" Woofer                                                                                                                                                                                                                                                                                                                                                                                                                                                                                                                                                                                              |
| Coverage                | 90°H X 40°V                                                                                                                                                                                                                                                                                                                                                                                                                                                                                                                                                                                             |
| Enclosure               |                                                                                                                                                                                                                                                                                                                                                                                                                                                                                                                                                                                                         |
| Cabinet                 | Robust polypropylene cabinet with three handles and monitor angle                                                                                                                                                                                                                                                                                                                                                                                                                                                                                                                                       |
| Finish                  | Black                                                                                                                                                                                                                                                                                                                                                                                                                                                                                                                                                                                                   |
| Grille                  | Powdercoated steel, Black with acoustic foam backing                                                                                                                                                                                                                                                                                                                                                                                                                                                                                                                                                    |
| Other                   | 35mm Distance Pole Socket                                                                                                                                                                                                                                                                                                                                                                                                                                                                                                                                                                               |
| Unit dimensions (HWD)   | 69 x 44 x 37 CM<br>27.2" x 17.3" x 14.6"                                                                                                                                                                                                                                                                                                                                                                                                                                                                                                                                                                |
| Unit weight             | 13.5Kg, 29.8 lbs                                                                                                                                                                                                                                                                                                                                                                                                                                                                                                                                                                                        |
| Carton dimensions (HWD) | 76.5 x 49.7 x 41 CM<br>30.1" x 19.6" x 16.1", 0.156 M3                                                                                                                                                                                                                                                                                                                                                                                                                                                                                                                                                  |
| Packed weight           | 16.9Kg, 37.3 lbs                                                                                                                                                                                                                                                                                                                                                                                                                                                                                                                                                                                        |
| EAN Code                | 5060109456714                                                                                                                                                                                                                                                                                                                                                                                                                                                                                                                                                                                           |