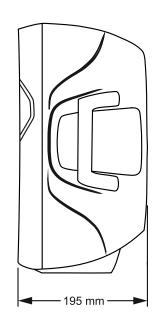

### VRE-8AG2

| VNE-0AGZ                |                                                                                                                                                                                                                                                                                                                                                                                                                                                                                                                                                                                                                   |
|-------------------------|-------------------------------------------------------------------------------------------------------------------------------------------------------------------------------------------------------------------------------------------------------------------------------------------------------------------------------------------------------------------------------------------------------------------------------------------------------------------------------------------------------------------------------------------------------------------------------------------------------------------|
| Specifications          | The VRE-8AG2 offers a solution for users looking for a portable PA speaker for small events, announcements, small bands, education and more. With the integrated microphone and instrument inputs, users can connect directly to the VRE-8AG2 without the need for an external mixing console. The on-board media player enables audio playback via USB, SD card and Bluetooth enabled devices such as mobile phones. With 300 watts of power output, the VRE-8AG2 can project to audiences up to 100 people. Thanks to true wireless speaker pairing technology, two VRE-8AG2 speakers can be linked wirelessly. |
| Model                   | VRE-8A                                                                                                                                                                                                                                                                                                                                                                                                                                                                                                                                                                                                            |
| Description             | VECTOR by HH VRE-8AG2 - Active moulded speaker with Bluetooth - 300W - 8 inch LF + 1 inch CD                                                                                                                                                                                                                                                                                                                                                                                                                                                                                                                      |
| Features                |                                                                                                                                                                                                                                                                                                                                                                                                                                                                                                                                                                                                                   |
| Power Rating            | 300W Peak                                                                                                                                                                                                                                                                                                                                                                                                                                                                                                                                                                                                         |
| Amplifier Type          | Class A/B                                                                                                                                                                                                                                                                                                                                                                                                                                                                                                                                                                                                         |
| Power Supply            | Linear Toroidal PSU - Switchable Voltage                                                                                                                                                                                                                                                                                                                                                                                                                                                                                                                                                                          |
| Inputs                  | 1x balanced XLR 1x 6.3mm single ended jack inputs, 1x 3.5mm stereo jack in, Media player with Bluetooth 5.0, USB and SD card                                                                                                                                                                                                                                                                                                                                                                                                                                                                                      |
| Outputs                 | Balanced 6.3mm Jack mix out.                                                                                                                                                                                                                                                                                                                                                                                                                                                                                                                                                                                      |
| Controls                | CH1,2 Gain controls, Master Volume                                                                                                                                                                                                                                                                                                                                                                                                                                                                                                                                                                                |
| Speaker                 |                                                                                                                                                                                                                                                                                                                                                                                                                                                                                                                                                                                                                   |
| HF Driver               | 1" Compression Driver                                                                                                                                                                                                                                                                                                                                                                                                                                                                                                                                                                                             |
| LF Driver               | 8" Woofer                                                                                                                                                                                                                                                                                                                                                                                                                                                                                                                                                                                                         |
| Coverage                | 90°H X 40°V                                                                                                                                                                                                                                                                                                                                                                                                                                                                                                                                                                                                       |
| Enclosure               |                                                                                                                                                                                                                                                                                                                                                                                                                                                                                                                                                                                                                   |
| Cabinet                 | Robust polypropylene cabinet with two handles and monitor angle                                                                                                                                                                                                                                                                                                                                                                                                                                                                                                                                                   |
| Finish                  | Black                                                                                                                                                                                                                                                                                                                                                                                                                                                                                                                                                                                                             |
| Grille                  | Powdercoated steel, Black with acoustic foam backing                                                                                                                                                                                                                                                                                                                                                                                                                                                                                                                                                              |
| Other                   | 35mm Distance Pole Socket                                                                                                                                                                                                                                                                                                                                                                                                                                                                                                                                                                                         |
| Unit dimensions (HWD)   | 39 x 25.5 x 19.5 CM                                                                                                                                                                                                                                                                                                                                                                                                                                                                                                                                                                                               |
| ()                      | 15.4" x 10" x 7.7"                                                                                                                                                                                                                                                                                                                                                                                                                                                                                                                                                                                                |
| Unit weight             | 5Kg, 11 lbs                                                                                                                                                                                                                                                                                                                                                                                                                                                                                                                                                                                                       |
| Carton dimensions (HWD) | 45.5 x 30 x 25.3 CM<br>17.9" x 11.8" x 10" , 0.035 M3                                                                                                                                                                                                                                                                                                                                                                                                                                                                                                                                                             |
| Packed weight           | 6.5Kg, 14.3 lbs                                                                                                                                                                                                                                                                                                                                                                                                                                                                                                                                                                                                   |
| EAN Code                | 5060109456783                                                                                                                                                                                                                                                                                                                                                                                                                                                                                                                                                                                                     |
|                         | S(GEN)                                                                                                                                                                                                                                                                                                                                                                                                                                                                                                                                                                                                            |

### VRE-12AG2

| , , , , , , , , , , , , , , , , , , , |                                                                                                                                                                                                                                                                                                                                                                                                                                                                                                                                                                                                          |
|---------------------------------------|----------------------------------------------------------------------------------------------------------------------------------------------------------------------------------------------------------------------------------------------------------------------------------------------------------------------------------------------------------------------------------------------------------------------------------------------------------------------------------------------------------------------------------------------------------------------------------------------------------|
| Specifications                        | The VRE-12AG2 is the ideal audio solution for bands, conference, fitness, education, audio playback, DJ and more. With the integrated 3 channel mixer and the ability to connect microphones directly, users can use the VRE-12AG2 without the need for an external mixing console. The on-board media player enables audio playback via USB, SD card and Bluetooth enabled devices such as mobile phones. With 800 watts of power output, the VRE-12AG2 can project to audiences up to 250 people. Thanks to true wireless speaker pairing technology, two VRE-12AG2 speakers can be linked wirelessly. |
| Model                                 | VRE-12AG2                                                                                                                                                                                                                                                                                                                                                                                                                                                                                                                                                                                                |
| Description                           | VECTOR by HH VRE-12AG2 - Active moulded speaker with Bluetooth - 800W - 12 inch LF + 1 inch CD                                                                                                                                                                                                                                                                                                                                                                                                                                                                                                           |
| Features                              |                                                                                                                                                                                                                                                                                                                                                                                                                                                                                                                                                                                                          |
| Power Rating                          | 800W Peak                                                                                                                                                                                                                                                                                                                                                                                                                                                                                                                                                                                                |
| Amplifier Type                        | Class A/B                                                                                                                                                                                                                                                                                                                                                                                                                                                                                                                                                                                                |
| Power Supply                          | Linear Toroidal PSU - Switchable Voltage                                                                                                                                                                                                                                                                                                                                                                                                                                                                                                                                                                 |
| Inputs                                | 2x balanced XLR with mic/line switch, 2x 6.3mm single ended jack inputs, 1x<br>3.5mm stereo jack in, Media player with Bluetooth 5.0, USB and SD card                                                                                                                                                                                                                                                                                                                                                                                                                                                    |
| Outputs                               | Balanced XLR mix out.                                                                                                                                                                                                                                                                                                                                                                                                                                                                                                                                                                                    |
| Controls                              | CH1,2,3 Gain Controls, Master 2 Band EQ, Master Volume                                                                                                                                                                                                                                                                                                                                                                                                                                                                                                                                                   |
| Speaker                               |                                                                                                                                                                                                                                                                                                                                                                                                                                                                                                                                                                                                          |
| HF Driver                             | 1" Compression Driver                                                                                                                                                                                                                                                                                                                                                                                                                                                                                                                                                                                    |
| LF Driver                             | 12" Woofer                                                                                                                                                                                                                                                                                                                                                                                                                                                                                                                                                                                               |
| Coverage                              | 90°H X 40°V                                                                                                                                                                                                                                                                                                                                                                                                                                                                                                                                                                                              |
| Enclosure                             |                                                                                                                                                                                                                                                                                                                                                                                                                                                                                                                                                                                                          |
| Cabinet                               | Robust polypropylene cabinet with three handles and monitor angle                                                                                                                                                                                                                                                                                                                                                                                                                                                                                                                                        |
| Finish                                | Black                                                                                                                                                                                                                                                                                                                                                                                                                                                                                                                                                                                                    |
| Grille                                | Powdercoated steel, Black with acoustic foam backing                                                                                                                                                                                                                                                                                                                                                                                                                                                                                                                                                     |
| Other                                 | 35mm Distance Pole Socket                                                                                                                                                                                                                                                                                                                                                                                                                                                                                                                                                                                |
|                                       |                                                                                                                                                                                                                                                                                                                                                                                                                                                                                                                                                                                                          |
| Unit dimensions (HWD)                 | 58.5 x 36.5 x 32.5 CM<br>23" x 14.4" x 12.8"                                                                                                                                                                                                                                                                                                                                                                                                                                                                                                                                                             |
| Unit weight                           | 10.3Kg, 22.7 lbs SECON SECON                                                                                                                                                                                                                                                                                                                                                                                                                                                                                                                                                                             |
| Carton dimensions (HWD)               | 03.0 X 43.3 X 30 CW                                                                                                                                                                                                                                                                                                                                                                                                                                                                                                                                                                                      |
| Packed weight                         | 25.9" x 17.1" x 14.2", 0.103 M3<br>13Kg, 28.7 lbs<br>5060100456707                                                                                                                                                                                                                                                                                                                                                                                                                                                                                                                                       |
| EAN Code                              | 5060109456707                                                                                                                                                                                                                                                                                                                                                                                                                                                                                                                                                                                            |
|                                       | Joggs Hall                                                                                                                                                                                                                                                                                                                                                                                                                                                                                                                                                                                               |

# VRE-15AG2

| Specifications          | The VRE-15AG2 is the ideal audio solution for bands, conference, announcements, education, fitness, DJ and more. With the integrated 3 channel mixer and the ability to connect microphones directly, users can use the VRE-15AG2 without the need for an external mixing console. The on-board media player enables audio playback via USB, SD card and bluetooth enabled devices such as mobile phones. With 800 watts of power output, the VRE-15AG2 can project to audiences up to 300 people. Thanks to true wireless speaker pairing technology, two VRE-15AG2 speakers can be linked wirelessly. |
|-------------------------|---------------------------------------------------------------------------------------------------------------------------------------------------------------------------------------------------------------------------------------------------------------------------------------------------------------------------------------------------------------------------------------------------------------------------------------------------------------------------------------------------------------------------------------------------------------------------------------------------------|
| Model                   | VRE-15AG2                                                                                                                                                                                                                                                                                                                                                                                                                                                                                                                                                                                               |
| Description             | VECTOR by HH VRE-15AG2 - Active moulded speaker with Bluetooth - $800W$ - $15$ inch LF + $1$ inch CD                                                                                                                                                                                                                                                                                                                                                                                                                                                                                                    |
| Amplifier               |                                                                                                                                                                                                                                                                                                                                                                                                                                                                                                                                                                                                         |
| Power Rating            | 800W Peak                                                                                                                                                                                                                                                                                                                                                                                                                                                                                                                                                                                               |
| Amplifier Type          | Class A/B                                                                                                                                                                                                                                                                                                                                                                                                                                                                                                                                                                                               |
| Power Supply            | Linear Toroidal PSU - Switchable Voltage                                                                                                                                                                                                                                                                                                                                                                                                                                                                                                                                                                |
| Features                |                                                                                                                                                                                                                                                                                                                                                                                                                                                                                                                                                                                                         |
| Inputs                  | 2x balanced XLR with mic/line switch, 2x 6.3mm single ended jack inputs, 1x<br>3.5mm stereo jack in, Media player with Bluetooth 5.0, USB and SD card                                                                                                                                                                                                                                                                                                                                                                                                                                                   |
| Outputs                 | Balanced XLR mix out.                                                                                                                                                                                                                                                                                                                                                                                                                                                                                                                                                                                   |
| Controls                | CH1,2,3 Gain Controls, Master 2 Band EQ, Master Volume                                                                                                                                                                                                                                                                                                                                                                                                                                                                                                                                                  |
| Speaker                 |                                                                                                                                                                                                                                                                                                                                                                                                                                                                                                                                                                                                         |
| HF Driver               | 1" Compression Driver                                                                                                                                                                                                                                                                                                                                                                                                                                                                                                                                                                                   |
| LF Driver               | 15" Woofer                                                                                                                                                                                                                                                                                                                                                                                                                                                                                                                                                                                              |
| Coverage                | 90°H X 40°V                                                                                                                                                                                                                                                                                                                                                                                                                                                                                                                                                                                             |
| Enclosure               |                                                                                                                                                                                                                                                                                                                                                                                                                                                                                                                                                                                                         |
| Cabinet                 | Robust polypropylene cabinet with three handles and monitor angle                                                                                                                                                                                                                                                                                                                                                                                                                                                                                                                                       |
| Finish                  | Black                                                                                                                                                                                                                                                                                                                                                                                                                                                                                                                                                                                                   |
| Grille                  | Powdercoated steel, Black with acoustic foam backing                                                                                                                                                                                                                                                                                                                                                                                                                                                                                                                                                    |
| Other                   | 35mm Distance Pole Socket                                                                                                                                                                                                                                                                                                                                                                                                                                                                                                                                                                               |
| Unit dimensions (HWD)   | 69 x 44 x 37 CM<br>27.2" x 17.3" x 14.6"                                                                                                                                                                                                                                                                                                                                                                                                                                                                                                                                                                |
| Unit weight             | 13.5Kg, 29.8 lbs                                                                                                                                                                                                                                                                                                                                                                                                                                                                                                                                                                                        |
| Carton dimensions (HWD) | 76.5 x 49.7 x 41 CM<br>30.1" x 19.6" x 16.1", 0.156 M3                                                                                                                                                                                                                                                                                                                                                                                                                                                                                                                                                  |
| Packed weight           | 16.9Kg, 37.3 lbs                                                                                                                                                                                                                                                                                                                                                                                                                                                                                                                                                                                        |
| EAN Code                | 5060109456714                                                                                                                                                                                                                                                                                                                                                                                                                                                                                                                                                                                           |