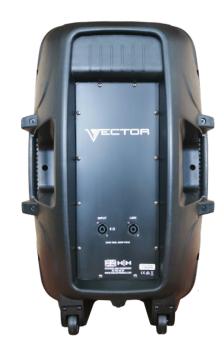

# VRE-15AG2

| Specifications          | The VRE-15AG2 is the ideal audio solution for bands, conference, announcements, education, fitness, DJ and more. With the integrated 3 channel mixer and the ability to connect microphones directly, users can use the VRE-15AG2 without the need for an external mixing console. The on-board media player enables audio playback via USB, SD card and bluetooth enabled devices such as mobile phones. With 800 watts of power output, the VRE-15AG2 can project to audiences up to 300 people. Thanks to true wireless speaker pairing technology, two VRE-15AG2 speakers can be linked wirelessly. |
|-------------------------|---------------------------------------------------------------------------------------------------------------------------------------------------------------------------------------------------------------------------------------------------------------------------------------------------------------------------------------------------------------------------------------------------------------------------------------------------------------------------------------------------------------------------------------------------------------------------------------------------------|
| Model                   | VRE-15AG2                                                                                                                                                                                                                                                                                                                                                                                                                                                                                                                                                                                               |
| Description             | VECTOR by HH VRE-15AG2 - Active moulded speaker with Bluetooth - $800W$ - $15$ inch LF + $1$ inch CD                                                                                                                                                                                                                                                                                                                                                                                                                                                                                                    |
| Amplifier               |                                                                                                                                                                                                                                                                                                                                                                                                                                                                                                                                                                                                         |
| Power Rating            | 800W Peak                                                                                                                                                                                                                                                                                                                                                                                                                                                                                                                                                                                               |
| Amplifier Type          | Class A/B                                                                                                                                                                                                                                                                                                                                                                                                                                                                                                                                                                                               |
| Power Supply            | Linear Toroidal PSU - Switchable Voltage                                                                                                                                                                                                                                                                                                                                                                                                                                                                                                                                                                |
| Features                |                                                                                                                                                                                                                                                                                                                                                                                                                                                                                                                                                                                                         |
| Inputs                  | 2x balanced XLR with mic/line switch, 2x 6.3mm single ended jack inputs, 1x<br>3.5mm stereo jack in, Media player with Bluetooth 5.0, USB and SD card                                                                                                                                                                                                                                                                                                                                                                                                                                                   |
| Outputs                 | Balanced XLR mix out.                                                                                                                                                                                                                                                                                                                                                                                                                                                                                                                                                                                   |
| Controls                | CH1,2,3 Gain Controls, Master 2 Band EQ, Master Volume                                                                                                                                                                                                                                                                                                                                                                                                                                                                                                                                                  |
| Speaker                 |                                                                                                                                                                                                                                                                                                                                                                                                                                                                                                                                                                                                         |
| HF Driver               | 1" Compression Driver                                                                                                                                                                                                                                                                                                                                                                                                                                                                                                                                                                                   |
| LF Driver               | 15" Woofer                                                                                                                                                                                                                                                                                                                                                                                                                                                                                                                                                                                              |
| Coverage                | 90°H X 40°V                                                                                                                                                                                                                                                                                                                                                                                                                                                                                                                                                                                             |
| Enclosure               |                                                                                                                                                                                                                                                                                                                                                                                                                                                                                                                                                                                                         |
| Cabinet                 | Robust polypropylene cabinet with three handles and monitor angle                                                                                                                                                                                                                                                                                                                                                                                                                                                                                                                                       |
| Finish                  | Black                                                                                                                                                                                                                                                                                                                                                                                                                                                                                                                                                                                                   |
| Grille                  | Powdercoated steel, Black with acoustic foam backing                                                                                                                                                                                                                                                                                                                                                                                                                                                                                                                                                    |
| Other                   | 35mm Distance Pole Socket                                                                                                                                                                                                                                                                                                                                                                                                                                                                                                                                                                               |
| Unit dimensions (HWD)   | 69 x 44 x 37 CM<br>27.2" x 17.3" x 14.6"                                                                                                                                                                                                                                                                                                                                                                                                                                                                                                                                                                |
| Unit weight             | 13.5Kg, 29.8 lbs                                                                                                                                                                                                                                                                                                                                                                                                                                                                                                                                                                                        |
| Carton dimensions (HWD) | 76.5 x 49.7 x 41 CM<br>30.1" x 19.6" x 16.1", 0.156 M3                                                                                                                                                                                                                                                                                                                                                                                                                                                                                                                                                  |
| Packed weight           | 16.9Kg, 37.3 lbs                                                                                                                                                                                                                                                                                                                                                                                                                                                                                                                                                                                        |
| EAN Code                | 5060109456714                                                                                                                                                                                                                                                                                                                                                                                                                                                                                                                                                                                           |