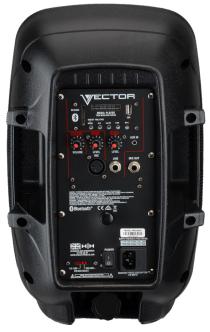

### VRE-8AG2

| VNE-0AGZ                |                                                                                                                                                                                                                                                                                                                                                                                                                                                                                                                                                                                                                   |
|-------------------------|-------------------------------------------------------------------------------------------------------------------------------------------------------------------------------------------------------------------------------------------------------------------------------------------------------------------------------------------------------------------------------------------------------------------------------------------------------------------------------------------------------------------------------------------------------------------------------------------------------------------|
| Specifications          | The VRE-8AG2 offers a solution for users looking for a portable PA speaker for small events, announcements, small bands, education and more. With the integrated microphone and instrument inputs, users can connect directly to the VRE-8AG2 without the need for an external mixing console. The on-board media player enables audio playback via USB, SD card and Bluetooth enabled devices such as mobile phones. With 300 watts of power output, the VRE-8AG2 can project to audiences up to 100 people. Thanks to true wireless speaker pairing technology, two VRE-8AG2 speakers can be linked wirelessly. |
| Model                   | VRE-8A                                                                                                                                                                                                                                                                                                                                                                                                                                                                                                                                                                                                            |
| Description             | VECTOR by HH VRE-8AG2 - Active moulded speaker with Bluetooth - 300W - 8 inch LF + 1 inch CD                                                                                                                                                                                                                                                                                                                                                                                                                                                                                                                      |
| Features                |                                                                                                                                                                                                                                                                                                                                                                                                                                                                                                                                                                                                                   |
| Power Rating            | 300W Peak                                                                                                                                                                                                                                                                                                                                                                                                                                                                                                                                                                                                         |
| Amplifier Type          | Class A/B                                                                                                                                                                                                                                                                                                                                                                                                                                                                                                                                                                                                         |
| Power Supply            | Linear Toroidal PSU - Switchable Voltage                                                                                                                                                                                                                                                                                                                                                                                                                                                                                                                                                                          |
| Inputs                  | 1x balanced XLR 1x 6.3mm single ended jack inputs, 1x 3.5mm stereo jack in, Media player with Bluetooth 5.0, USB and SD card                                                                                                                                                                                                                                                                                                                                                                                                                                                                                      |
| Outputs                 | Balanced 6.3mm Jack mix out.                                                                                                                                                                                                                                                                                                                                                                                                                                                                                                                                                                                      |
| Controls                | CH1,2 Gain controls, Master Volume                                                                                                                                                                                                                                                                                                                                                                                                                                                                                                                                                                                |
| Speaker                 |                                                                                                                                                                                                                                                                                                                                                                                                                                                                                                                                                                                                                   |
| HF Driver               | 1" Compression Driver                                                                                                                                                                                                                                                                                                                                                                                                                                                                                                                                                                                             |
| LF Driver               | 8" Woofer                                                                                                                                                                                                                                                                                                                                                                                                                                                                                                                                                                                                         |
| Coverage                | 90°H X 40°V                                                                                                                                                                                                                                                                                                                                                                                                                                                                                                                                                                                                       |
| Enclosure               |                                                                                                                                                                                                                                                                                                                                                                                                                                                                                                                                                                                                                   |
| Cabinet                 | Robust polypropylene cabinet with two handles and monitor angle                                                                                                                                                                                                                                                                                                                                                                                                                                                                                                                                                   |
| Finish                  | Black                                                                                                                                                                                                                                                                                                                                                                                                                                                                                                                                                                                                             |
| Grille                  | Powdercoated steel, Black with acoustic foam backing                                                                                                                                                                                                                                                                                                                                                                                                                                                                                                                                                              |
| Other                   | 35mm Distance Pole Socket                                                                                                                                                                                                                                                                                                                                                                                                                                                                                                                                                                                         |
| Unit dimensions (HWD)   | 39 x 25.5 x 19.5 CM                                                                                                                                                                                                                                                                                                                                                                                                                                                                                                                                                                                               |
| ()                      | 15.4" x 10" x 7.7"                                                                                                                                                                                                                                                                                                                                                                                                                                                                                                                                                                                                |
| Unit weight             | 5Kg, 11 lbs                                                                                                                                                                                                                                                                                                                                                                                                                                                                                                                                                                                                       |
| Carton dimensions (HWD) | 45.5 x 30 x 25.3 CM<br>17.9" x 11.8" x 10" , 0.035 M3                                                                                                                                                                                                                                                                                                                                                                                                                                                                                                                                                             |
| Packed weight           | 6.5Kg, 14.3 lbs                                                                                                                                                                                                                                                                                                                                                                                                                                                                                                                                                                                                   |
| EAN Code                | 5060109456783                                                                                                                                                                                                                                                                                                                                                                                                                                                                                                                                                                                                     |
|                         | S(GEN)                                                                                                                                                                                                                                                                                                                                                                                                                                                                                                                                                                                                            |

### VRE-12AG2

| , , , , , , , , , , , , , , , , , , , |                                                                                                                                                                                                                                                                                                                                                                                                                                                                                                                                                                                                          |
|---------------------------------------|----------------------------------------------------------------------------------------------------------------------------------------------------------------------------------------------------------------------------------------------------------------------------------------------------------------------------------------------------------------------------------------------------------------------------------------------------------------------------------------------------------------------------------------------------------------------------------------------------------|
| Specifications                        | The VRE-12AG2 is the ideal audio solution for bands, conference, fitness, education, audio playback, DJ and more. With the integrated 3 channel mixer and the ability to connect microphones directly, users can use the VRE-12AG2 without the need for an external mixing console. The on-board media player enables audio playback via USB, SD card and Bluetooth enabled devices such as mobile phones. With 800 watts of power output, the VRE-12AG2 can project to audiences up to 250 people. Thanks to true wireless speaker pairing technology, two VRE-12AG2 speakers can be linked wirelessly. |
| Model                                 | VRE-12AG2                                                                                                                                                                                                                                                                                                                                                                                                                                                                                                                                                                                                |
| Description                           | VECTOR by HH VRE-12AG2 - Active moulded speaker with Bluetooth - 800W - 12 inch LF + 1 inch CD                                                                                                                                                                                                                                                                                                                                                                                                                                                                                                           |
| Features                              |                                                                                                                                                                                                                                                                                                                                                                                                                                                                                                                                                                                                          |
| Power Rating                          | 800W Peak                                                                                                                                                                                                                                                                                                                                                                                                                                                                                                                                                                                                |
| Amplifier Type                        | Class A/B                                                                                                                                                                                                                                                                                                                                                                                                                                                                                                                                                                                                |
| Power Supply                          | Linear Toroidal PSU - Switchable Voltage                                                                                                                                                                                                                                                                                                                                                                                                                                                                                                                                                                 |
| Inputs                                | 2x balanced XLR with mic/line switch, 2x 6.3mm single ended jack inputs, 1x<br>3.5mm stereo jack in, Media player with Bluetooth 5.0, USB and SD card                                                                                                                                                                                                                                                                                                                                                                                                                                                    |
| Outputs                               | Balanced XLR mix out.                                                                                                                                                                                                                                                                                                                                                                                                                                                                                                                                                                                    |
| Controls                              | CH1,2,3 Gain Controls, Master 2 Band EQ, Master Volume                                                                                                                                                                                                                                                                                                                                                                                                                                                                                                                                                   |
| Speaker                               |                                                                                                                                                                                                                                                                                                                                                                                                                                                                                                                                                                                                          |
| HF Driver                             | 1" Compression Driver                                                                                                                                                                                                                                                                                                                                                                                                                                                                                                                                                                                    |
| LF Driver                             | 12" Woofer                                                                                                                                                                                                                                                                                                                                                                                                                                                                                                                                                                                               |
| Coverage                              | 90°H X 40°V                                                                                                                                                                                                                                                                                                                                                                                                                                                                                                                                                                                              |
| Enclosure                             |                                                                                                                                                                                                                                                                                                                                                                                                                                                                                                                                                                                                          |
| Cabinet                               | Robust polypropylene cabinet with three handles and monitor angle                                                                                                                                                                                                                                                                                                                                                                                                                                                                                                                                        |
| Finish                                | Black                                                                                                                                                                                                                                                                                                                                                                                                                                                                                                                                                                                                    |
| Grille                                | Powdercoated steel, Black with acoustic foam backing                                                                                                                                                                                                                                                                                                                                                                                                                                                                                                                                                     |
| Other                                 | 35mm Distance Pole Socket                                                                                                                                                                                                                                                                                                                                                                                                                                                                                                                                                                                |
|                                       |                                                                                                                                                                                                                                                                                                                                                                                                                                                                                                                                                                                                          |
| Unit dimensions (HWD)                 | 58.5 x 36.5 x 32.5 CM<br>23" x 14.4" x 12.8"                                                                                                                                                                                                                                                                                                                                                                                                                                                                                                                                                             |
| Unit weight                           | 10.3Kg, 22.7 lbs SECON SECON                                                                                                                                                                                                                                                                                                                                                                                                                                                                                                                                                                             |
| Carton dimensions (HWD)               | 03.0 X 43.3 X 30 CW                                                                                                                                                                                                                                                                                                                                                                                                                                                                                                                                                                                      |
| Packed weight                         | 25.9" x 17.1" x 14.2", 0.103 M3<br>13Kg, 28.7 lbs<br>5060100456707                                                                                                                                                                                                                                                                                                                                                                                                                                                                                                                                       |
| EAN Code                              | 5060109456707                                                                                                                                                                                                                                                                                                                                                                                                                                                                                                                                                                                            |
|                                       | Joggs Hall                                                                                                                                                                                                                                                                                                                                                                                                                                                                                                                                                                                               |

# VRE-15AG2

| Specifications          | The VRE-15AG2 is the ideal audio solution for bands, conference, announcements, education, fitness, DJ and more. With the integrated 3 channel mixer and the ability to connect microphones directly, users can use the VRE-15AG2 without the need for an external mixing console. The on-board media player enables audio playback via USB, SD card and bluetooth enabled devices such as mobile phones. With 800 watts of power output, the VRE-15AG2 can project to audiences up to 300 people. Thanks to true wireless speaker pairing technology, two VRE-15AG2 speakers can be linked wirelessly. |
|-------------------------|---------------------------------------------------------------------------------------------------------------------------------------------------------------------------------------------------------------------------------------------------------------------------------------------------------------------------------------------------------------------------------------------------------------------------------------------------------------------------------------------------------------------------------------------------------------------------------------------------------|
| Model                   | VRE-15AG2                                                                                                                                                                                                                                                                                                                                                                                                                                                                                                                                                                                               |
| Description             | VECTOR by HH VRE-15AG2 - Active moulded speaker with Bluetooth - $800W$ - $15$ inch LF + $1$ inch CD                                                                                                                                                                                                                                                                                                                                                                                                                                                                                                    |
| Amplifier               |                                                                                                                                                                                                                                                                                                                                                                                                                                                                                                                                                                                                         |
| Power Rating            | 800W Peak                                                                                                                                                                                                                                                                                                                                                                                                                                                                                                                                                                                               |
| Amplifier Type          | Class A/B                                                                                                                                                                                                                                                                                                                                                                                                                                                                                                                                                                                               |
| Power Supply            | Linear Toroidal PSU - Switchable Voltage                                                                                                                                                                                                                                                                                                                                                                                                                                                                                                                                                                |
| Features                |                                                                                                                                                                                                                                                                                                                                                                                                                                                                                                                                                                                                         |
| Inputs                  | 2x balanced XLR with mic/line switch, 2x 6.3mm single ended jack inputs, 1x<br>3.5mm stereo jack in, Media player with Bluetooth 5.0, USB and SD card                                                                                                                                                                                                                                                                                                                                                                                                                                                   |
| Outputs                 | Balanced XLR mix out.                                                                                                                                                                                                                                                                                                                                                                                                                                                                                                                                                                                   |
| Controls                | CH1,2,3 Gain Controls, Master 2 Band EQ, Master Volume                                                                                                                                                                                                                                                                                                                                                                                                                                                                                                                                                  |
| Speaker                 |                                                                                                                                                                                                                                                                                                                                                                                                                                                                                                                                                                                                         |
| HF Driver               | 1" Compression Driver                                                                                                                                                                                                                                                                                                                                                                                                                                                                                                                                                                                   |
| LF Driver               | 15" Woofer                                                                                                                                                                                                                                                                                                                                                                                                                                                                                                                                                                                              |
| Coverage                | 90°H X 40°V                                                                                                                                                                                                                                                                                                                                                                                                                                                                                                                                                                                             |
| Enclosure               |                                                                                                                                                                                                                                                                                                                                                                                                                                                                                                                                                                                                         |
| Cabinet                 | Robust polypropylene cabinet with three handles and monitor angle                                                                                                                                                                                                                                                                                                                                                                                                                                                                                                                                       |
| Finish                  | Black                                                                                                                                                                                                                                                                                                                                                                                                                                                                                                                                                                                                   |
| Grille                  | Powdercoated steel, Black with acoustic foam backing                                                                                                                                                                                                                                                                                                                                                                                                                                                                                                                                                    |
| Other                   | 35mm Distance Pole Socket                                                                                                                                                                                                                                                                                                                                                                                                                                                                                                                                                                               |
| Unit dimensions (HWD)   | 69 x 44 x 37 CM<br>27.2" x 17.3" x 14.6"                                                                                                                                                                                                                                                                                                                                                                                                                                                                                                                                                                |
| Unit weight             | 13.5Kg, 29.8 lbs                                                                                                                                                                                                                                                                                                                                                                                                                                                                                                                                                                                        |
| Carton dimensions (HWD) | 76.5 x 49.7 x 41 CM<br>30.1" x 19.6" x 16.1", 0.156 M3                                                                                                                                                                                                                                                                                                                                                                                                                                                                                                                                                  |
| Packed weight           | 16.9Kg, 37.3 lbs                                                                                                                                                                                                                                                                                                                                                                                                                                                                                                                                                                                        |
| EAN Code                | 5060109456714                                                                                                                                                                                                                                                                                                                                                                                                                                                                                                                                                                                           |