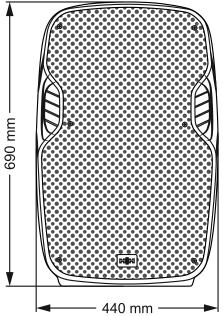

# VRE-15AG2

| Specifications          | The VRE-15AG2 is the ideal audio solution for bands, conference, announcements, education, fitness, DJ and more. With the integrated 3 channel mixer and the ability to connect microphones directly, users can use the VRE-15AG2 without the need for an external mixing console. The on-board media player enables audio playback via USB, SD card and bluetooth enabled devices such as mobile phones. With 800 watts of power output, the VRE-15AG2 can project to audiences up to 300 people. Thanks to true wireless speaker pairing technology, two VRE-15AG2 speakers can be linked wirelessly. |
|-------------------------|---------------------------------------------------------------------------------------------------------------------------------------------------------------------------------------------------------------------------------------------------------------------------------------------------------------------------------------------------------------------------------------------------------------------------------------------------------------------------------------------------------------------------------------------------------------------------------------------------------|
| Model                   | VRE-15AG2                                                                                                                                                                                                                                                                                                                                                                                                                                                                                                                                                                                               |
| Description             | VECTOR by HH VRE-15AG2 - Active moulded speaker with Bluetooth - $800W$ - $15$ inch LF + $1$ inch CD                                                                                                                                                                                                                                                                                                                                                                                                                                                                                                    |
| Amplifier               |                                                                                                                                                                                                                                                                                                                                                                                                                                                                                                                                                                                                         |
| Power Rating            | 800W Peak                                                                                                                                                                                                                                                                                                                                                                                                                                                                                                                                                                                               |
| Amplifier Type          | Class A/B                                                                                                                                                                                                                                                                                                                                                                                                                                                                                                                                                                                               |
| Power Supply            | Linear Toroidal PSU - Switchable Voltage                                                                                                                                                                                                                                                                                                                                                                                                                                                                                                                                                                |
| Features                |                                                                                                                                                                                                                                                                                                                                                                                                                                                                                                                                                                                                         |
| Inputs                  | 2x balanced XLR with mic/line switch, 2x 6.3mm single ended jack inputs, 1x<br>3.5mm stereo jack in, Media player with Bluetooth 5.0, USB and SD card                                                                                                                                                                                                                                                                                                                                                                                                                                                   |
| Outputs                 | Balanced XLR mix out.                                                                                                                                                                                                                                                                                                                                                                                                                                                                                                                                                                                   |
| Controls                | CH1,2,3 Gain Controls, Master 2 Band EQ, Master Volume                                                                                                                                                                                                                                                                                                                                                                                                                                                                                                                                                  |
| Speaker                 |                                                                                                                                                                                                                                                                                                                                                                                                                                                                                                                                                                                                         |
| HF Driver               | 1" Compression Driver                                                                                                                                                                                                                                                                                                                                                                                                                                                                                                                                                                                   |
| LF Driver               | 15" Woofer                                                                                                                                                                                                                                                                                                                                                                                                                                                                                                                                                                                              |
| Coverage                | 90°H X 40°V                                                                                                                                                                                                                                                                                                                                                                                                                                                                                                                                                                                             |
| Enclosure               |                                                                                                                                                                                                                                                                                                                                                                                                                                                                                                                                                                                                         |
| Cabinet                 | Robust polypropylene cabinet with three handles and monitor angle                                                                                                                                                                                                                                                                                                                                                                                                                                                                                                                                       |
| Finish                  | Black                                                                                                                                                                                                                                                                                                                                                                                                                                                                                                                                                                                                   |
| Grille                  | Powdercoated steel, Black with acoustic foam backing                                                                                                                                                                                                                                                                                                                                                                                                                                                                                                                                                    |
| Other                   | 35mm Distance Pole Socket                                                                                                                                                                                                                                                                                                                                                                                                                                                                                                                                                                               |
| Unit dimensions (HWD)   | 69 x 44 x 37 CM<br>27.2" x 17.3" x 14.6"                                                                                                                                                                                                                                                                                                                                                                                                                                                                                                                                                                |
| Unit weight             | 13.5Kg, 29.8 lbs                                                                                                                                                                                                                                                                                                                                                                                                                                                                                                                                                                                        |
| Carton dimensions (HWD) | 76.5 x 49.7 x 41 CM<br>30.1" x 19.6" x 16.1", 0.156 M3                                                                                                                                                                                                                                                                                                                                                                                                                                                                                                                                                  |
| Packed weight           | 16.9Kg, 37.3 lbs                                                                                                                                                                                                                                                                                                                                                                                                                                                                                                                                                                                        |
| EAN Code                | 5060109456714                                                                                                                                                                                                                                                                                                                                                                                                                                                                                                                                                                                           |