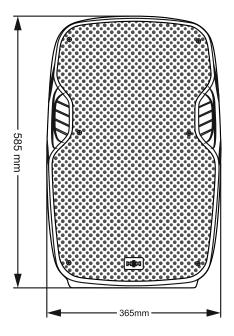

### VRE-12AG2

| , , , , , , , , , , , , , , , , , , , |                                                                                                                                                                                                                                                                                                                                                                                                                                                                                                                                                                                                          |
|---------------------------------------|----------------------------------------------------------------------------------------------------------------------------------------------------------------------------------------------------------------------------------------------------------------------------------------------------------------------------------------------------------------------------------------------------------------------------------------------------------------------------------------------------------------------------------------------------------------------------------------------------------|
| Specifications                        | The VRE-12AG2 is the ideal audio solution for bands, conference, fitness, education, audio playback, DJ and more. With the integrated 3 channel mixer and the ability to connect microphones directly, users can use the VRE-12AG2 without the need for an external mixing console. The on-board media player enables audio playback via USB, SD card and Bluetooth enabled devices such as mobile phones. With 800 watts of power output, the VRE-12AG2 can project to audiences up to 250 people. Thanks to true wireless speaker pairing technology, two VRE-12AG2 speakers can be linked wirelessly. |
| Model                                 | VRE-12AG2                                                                                                                                                                                                                                                                                                                                                                                                                                                                                                                                                                                                |
| Description                           | VECTOR by HH VRE-12AG2 - Active moulded speaker with Bluetooth - 800W - 12 inch LF + 1 inch CD                                                                                                                                                                                                                                                                                                                                                                                                                                                                                                           |
| Features                              |                                                                                                                                                                                                                                                                                                                                                                                                                                                                                                                                                                                                          |
| Power Rating                          | 800W Peak                                                                                                                                                                                                                                                                                                                                                                                                                                                                                                                                                                                                |
| Amplifier Type                        | Class A/B                                                                                                                                                                                                                                                                                                                                                                                                                                                                                                                                                                                                |
| Power Supply                          | Linear Toroidal PSU - Switchable Voltage                                                                                                                                                                                                                                                                                                                                                                                                                                                                                                                                                                 |
| Inputs                                | 2x balanced XLR with mic/line switch, 2x 6.3mm single ended jack inputs, 1x<br>3.5mm stereo jack in, Media player with Bluetooth 5.0, USB and SD card                                                                                                                                                                                                                                                                                                                                                                                                                                                    |
| Outputs                               | Balanced XLR mix out.                                                                                                                                                                                                                                                                                                                                                                                                                                                                                                                                                                                    |
| Controls                              | CH1,2,3 Gain Controls, Master 2 Band EQ, Master Volume                                                                                                                                                                                                                                                                                                                                                                                                                                                                                                                                                   |
| Speaker                               |                                                                                                                                                                                                                                                                                                                                                                                                                                                                                                                                                                                                          |
| HF Driver                             | 1" Compression Driver                                                                                                                                                                                                                                                                                                                                                                                                                                                                                                                                                                                    |
| LF Driver                             | 12" Woofer                                                                                                                                                                                                                                                                                                                                                                                                                                                                                                                                                                                               |
| Coverage                              | 90°H X 40°V                                                                                                                                                                                                                                                                                                                                                                                                                                                                                                                                                                                              |
| Enclosure                             |                                                                                                                                                                                                                                                                                                                                                                                                                                                                                                                                                                                                          |
| Cabinet                               | Robust polypropylene cabinet with three handles and monitor angle                                                                                                                                                                                                                                                                                                                                                                                                                                                                                                                                        |
| Finish                                | Black                                                                                                                                                                                                                                                                                                                                                                                                                                                                                                                                                                                                    |
| Grille                                | Powdercoated steel, Black with acoustic foam backing                                                                                                                                                                                                                                                                                                                                                                                                                                                                                                                                                     |
| Other                                 | 35mm Distance Pole Socket                                                                                                                                                                                                                                                                                                                                                                                                                                                                                                                                                                                |
|                                       |                                                                                                                                                                                                                                                                                                                                                                                                                                                                                                                                                                                                          |
| Unit dimensions (HWD)                 | 58.5 x 36.5 x 32.5 CM<br>23" x 14.4" x 12.8"                                                                                                                                                                                                                                                                                                                                                                                                                                                                                                                                                             |
| Unit weight                           | 10.3Kg, 22.7 lbs SECON SECON                                                                                                                                                                                                                                                                                                                                                                                                                                                                                                                                                                             |
| Carton dimensions (HWD)               | 03.0 X 43.3 X 30 CW                                                                                                                                                                                                                                                                                                                                                                                                                                                                                                                                                                                      |
| Packed weight                         | 25.9" x 17.1" x 14.2", 0.103 M3<br>13Kg, 28.7 lbs<br>5060100456707                                                                                                                                                                                                                                                                                                                                                                                                                                                                                                                                       |
| EAN Code                              | 5060109456707                                                                                                                                                                                                                                                                                                                                                                                                                                                                                                                                                                                            |
|                                       | Joggs Hall                                                                                                                                                                                                                                                                                                                                                                                                                                                                                                                                                                                               |