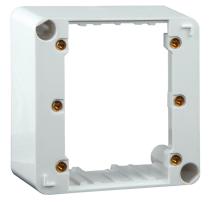

- 8 - 16 |
|--------------------------|------------------|-------------------------------|------------|
| applicable low impedance | Yes              | applicable 100V               | No         |
| max. power in watts      | 2 x 40           | steps                         | 10         |
| 24 volt priority relais  | No               | mounting                      | screw      |
| connector type           | euroblock 8-pole | max. cable in mm <sup>2</sup> | 2.5        |
| width in mm              | 80               | height in mm                  | 80         |
| depth in mm              | 60               | weight in gr                  | 270        |
| Net weight product (kg)  | 0,28             |                               |            |



## **MORE PICTURES**





## ACCESSORIES



**E-MODON** Built-on box for wall controls