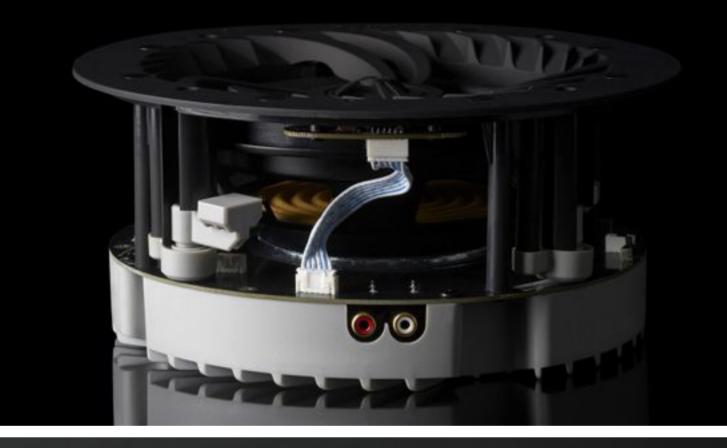

#### All-In-One System

Multi-Room Audio

Amplifier & comprehensive connectivity options all built-in, just add power from your lighting circuit or simply plug in to socket

#### Amplifier Built-In

Powerful 60W RMS Class D amplifier

## Speaker Spec

Sound Quality THD+N<0.009%, 65Hz-20kHz (+/- 3dB)

RMS Power: 60W RMS

Impedance: 8 Ohms nominal

Sensitivity (1W/1m): 90dB

Digital Class D Amplifier

Audio Sample Rate: 8Khz

Woofer: 6.5" Woven Glass Fiber cone / Polypropylene Cone (IP44)

Tweeter: 0.75" Titanium Cone

Transformer Output Supply : DC24V / 2.5A

IP rating: IP44 (Bathroom models only)

Operating Temperature 0° to 40° C (32° to 104° F)

Storage Temperature -20° to 70° C (4° to 158° F)