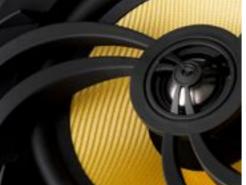

#### High Ouality Audio

Delivering superb sound quality with pin sharp clarity

## Speaker Spec

Sound Quality THD+N<0.009%, 65Hz-20kHz (+/- 3dB)

RMS Power: 60W RMS

Impedance: 8 Ohms nominal

Sensitivity (1W/1m): 90dB

Digital Class D Amplifier

Audio Sample Rate: 8Khz

Woofer: 6.5" Woven Glass Fiber cone / Polypropylene Cone (IP44)