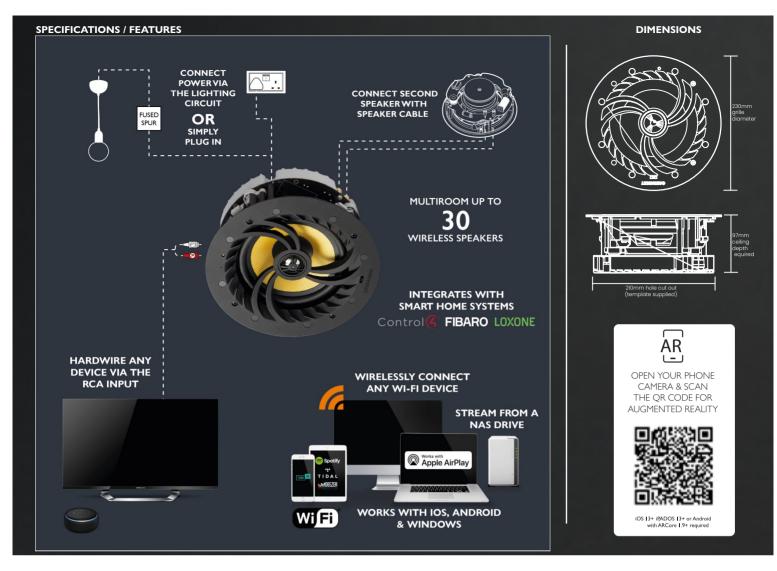

## Features

Seamlessly stream high quality audio from your phone

#### All-In-One System

Multi-Room Audio

Amplifier & comprehensive connectivity options all built-in, just add power from your lighting circuit or simply plug in to socket

## Stream Via AirPlay 2, Chromecast or Blutooth

Stream music directly from your Smart Phone / Tablet using Bluetooth or control multiple rooms at the same time with AirPlay 2 and Chromecast.

#### Amplifier Built-In

Powerful 60W RMS Class D amplifier

## **RCA Input** Hardwire a turntable, PC or your old iPod

**Lithe Audio App**Rename, zone and adjust speakers in our intuitive app on Android and IOS

#### High Ouality Audio

Delivering superb sound quality with pin sharp clarity

### Connectivity

App control via IOS or Android, full control with easy drag and drop zoning

Access digital music storage using NAS drive (Networked Hard Drive).

Connect to existing WiFi 2.4Ghz

Apple AirPlay 2 certified

Chromecast built-in

Bluetooth

Works with Ok Google

DLNA/uPnP connections

Line in (RCA input)

WiFi Certified 2.4Ghz (802.11b/g/n)