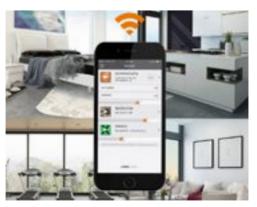

## **RCA Input** Hardwire a turntable, PC or your old iPod

**Lithe Audio App**Rename, zone and adjust speakers in our intuitive app on Android and IOS

### Connectivity

App control via IOS or Android, full control with easy drag and drop zoning

Access digital music storage using NAS drive (Networked Hard Drive).

Connect to existing WiFi 2.4Ghz

Apple AirPlay 2 certified