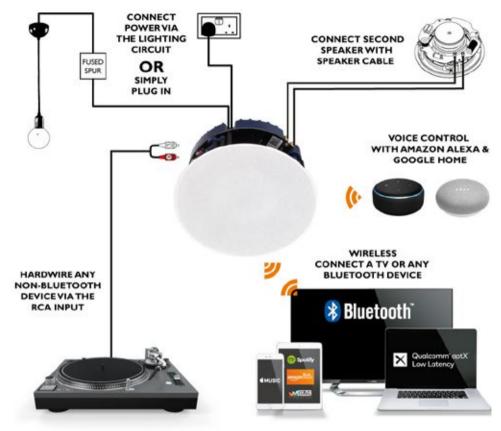

- All-in-one solution Amplifier & Bluetooth all built in, just add power
- Any electrician can install in 30 minutes
- Power via the lighting circuit or simply plug in
- No speaker cables in the walls

FEATURES INCLUDE:

- Stereo or Mono selector
- High quality audio with pin sharp clarity
- Amazon Echo and Google Dot compatible for voice control

- **PERFECT FOR:**
- Kitchens
- Bathrooms
- <u>Be</u>drooms
- Garden rooms
- Loft conversions
- Extensions
- Offices
- Hotel rooms
- Shops