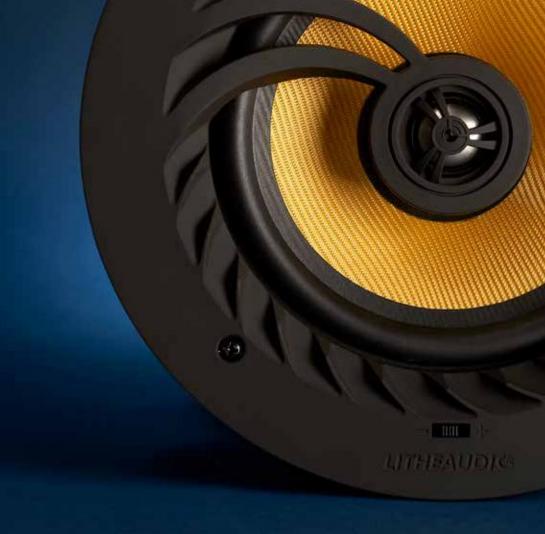

#### PRODUCT SPECIFICATION:

- Bluetooth 5.0
- aptX low latency chipset
- Wireless range: Up to 30 meters
- 50W RMS power
- Woofer: 6.5" Kvevlar woven cone
- Tweeter: 0.75" Titanium cone
- 210mm cut-out diameter
- Fits in 95mm ceiling depth
- THD+N<0.009%, 65Hz-20kHz
- When used with a Bluetooth 5.0 enabled device

- Impedance: 8 Ohms
- Sensitivity (1W/1m): 90dB
- Audio sample rate: 8Khz
- Volume capping switch to reduce volume by 50%
- Mono/Stereo switch
- Auto detects RCA connection for TV or external amplifier
- Frameless magnetic grille
- Power supply: DC24V / 2.5A