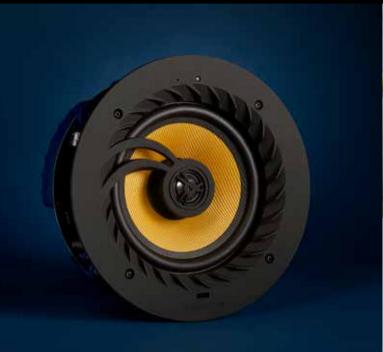

# LITHEAUDIO

**ALL-IN-ONE BLUETOOTH CEILING SPEAKER** 

Qualcomm<sup>®</sup> aptX<sup>®</sup> Low Latency

#### ALL-IN-ONE BLUETOOTH CEILING SPEAKERS

Seamlessly integrate audio in to any room with our innovative Lithe Audio Wireless Bluetooth Ceiling Speaker. Designed to enable high quality audio streaming from any Bluetooth-enabled device, this ceiling speaker combines amplifier, receivers and audio in a single, compact and easy to install unit.