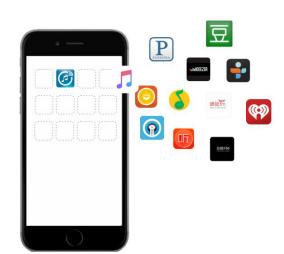

#### **Download the free APP**

# **Control your music in one APP**

Install the app on your device and control different songs in the different rooms, or the same track in every room