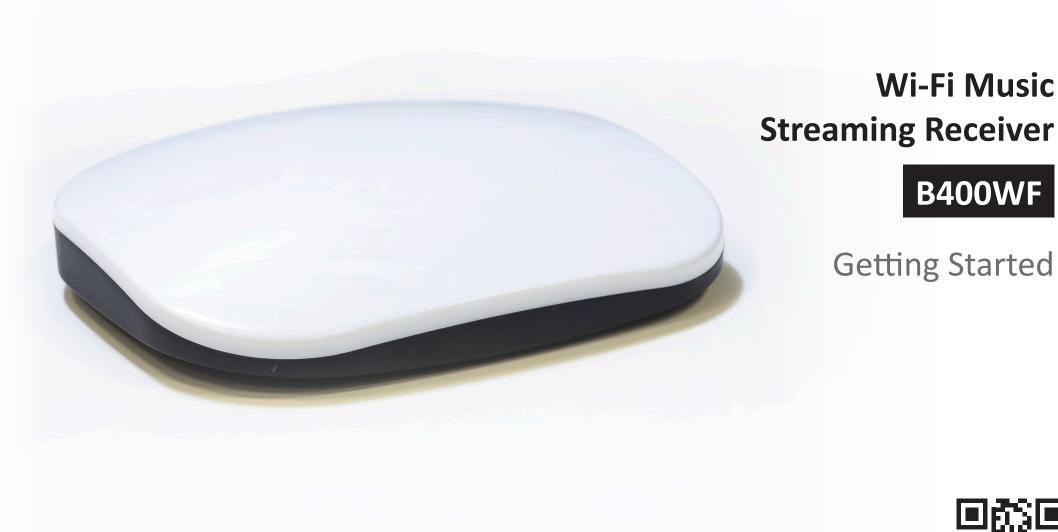

#### **B400WF**

App Control Compatible with Android & iOS

Wi-Fi Connection Airplay, DLNA, WiFi Direct (Miracast)

Streaming Spotify, Qplay, Deezer, Melon, TuneIn, iHeartRadio, etc.

Local Music Streaming music directly from phone or NAS (Network Attached Storage)