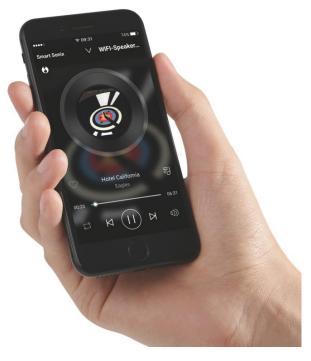

#### **Download the free APP**

# **Control your music in one APP**

Install the app on your device and control different songs in the different rooms, or the same track in every room