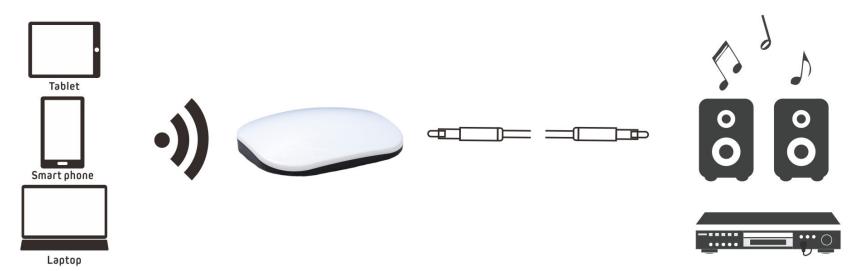

# Easy to set up

Once set up, you can use your phone, tablet or laptop to send music to speakers in your house

Input 1 x analog audio input, 1 x RJ45 (broadband connection)

Output 1 x analog audio output

Power Input Micro-USB 5V

Dimensions 116 x 95 x 22mm

Colour White

Electrovision Ltd, Lancots Lane, Sutton Oak, St. Helens WA9 3EX