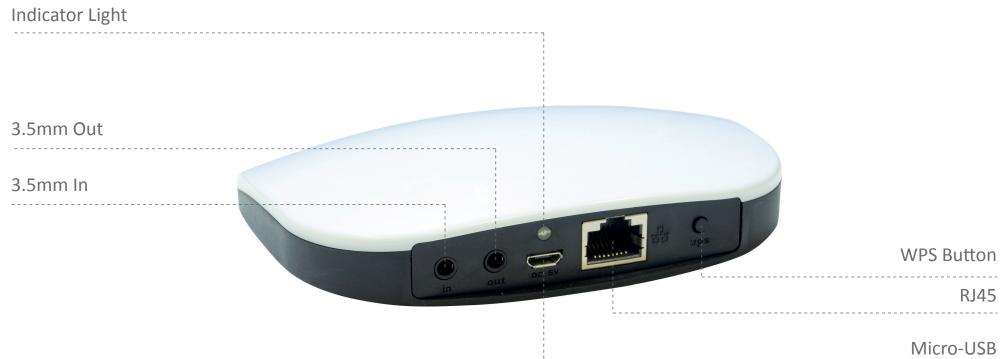

Input 1 x analog audio input, 1 x RJ45 (broadband connection)

Output 1 x analog audio output

Power Input Micro-USB 5V

Dimensions 116 x 95 x 22mm

Colour White

Electrovision Ltd, Lancots Lane, Sutton Oak, St. Helens WA9 3EX