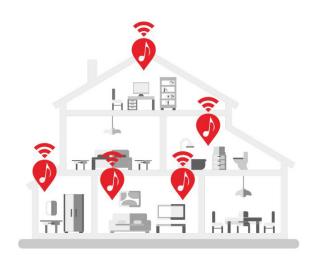

# **Multi-Room**

Play the same audio in different rooms

# Easy to set up

Once set up, you can use your phone, tablet or laptop to send music to speakers in your house