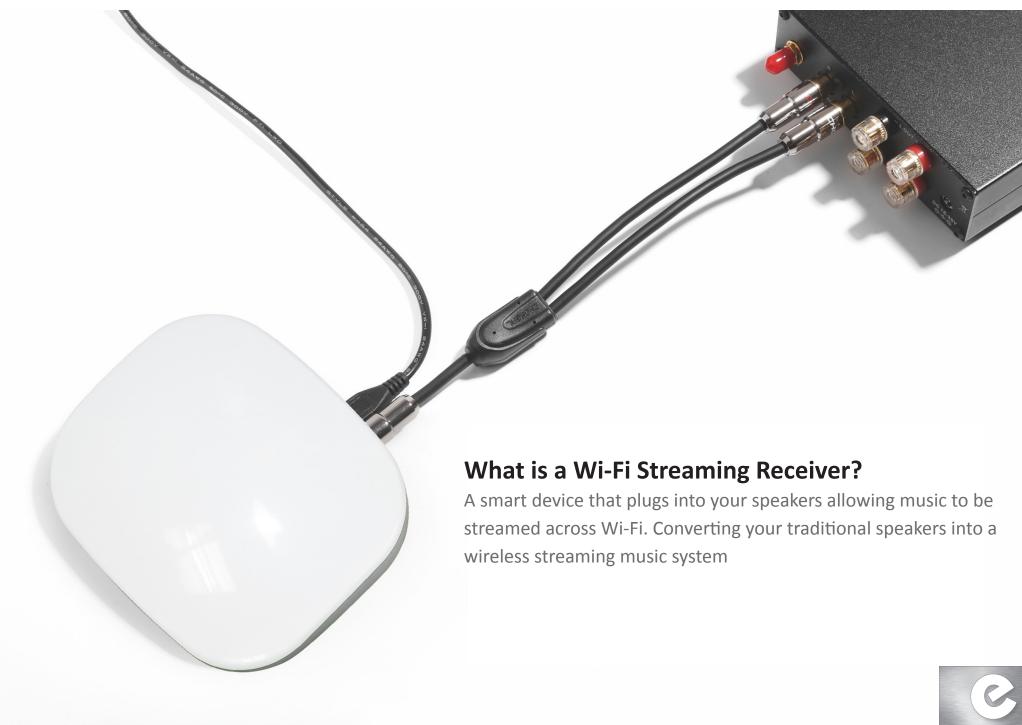

Input 1 x analog audio input, 1 x RJ45 (broadband connection)

Output 1 x analog audio output

Power Input Micro-USB 5V

Dimensions 116 x 95 x 22mm

Colour White

Electrovision Ltd, Lancots Lane, Sutton Oak, St. Helens WA9 3EX