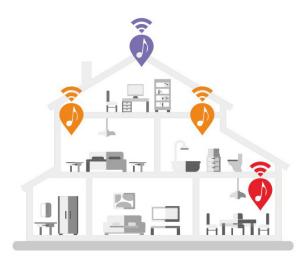

#### **Multi-Room Audio Solutions**

# **Multi-Room**

Play the same audio in different rooms

# Easy to set up

Once set up, you can use your phone, tablet or laptop to send music to speakers in your house