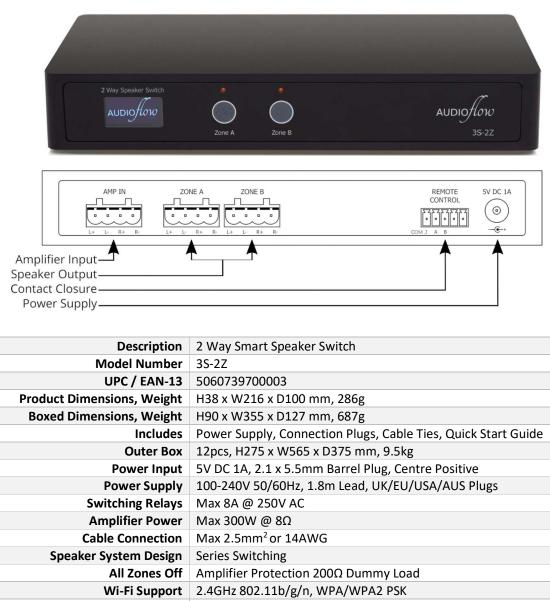

## AUDIOFLOW 3S-2Z

## 2 WAY SMART SPEAKER SWITCH

Connect two pairs of speakers to your stereo amplifier. Control the switch with the manual touch buttons on the front of the unit, contact closure connections on the rear or via Wi-Fi with the Audioflow app for iOS / Android or the Amazon Alexa Voice Assistant. Made in the UK.