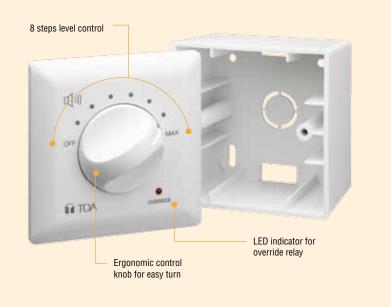

## **AT-4000 Series Attenuators**

Designed with ergonomics of the human hand in mind, AT-4000 Series Attenuators' control knob comes in a size that provides comfortable grip and excellent control with every turn. Consisting of 8 steps attenuation, the series is built to provide precision volume control with a difference of 3dB in every step. The built-in overriding relay feature allows emergency paging which is indicated by the LED light when activated.

## **Features**

- 8-step attenuation level control (+/- 3dB)
- Ergonomic control knob with better grip for easy turn
- 24VDC overriding relay with red LED indicator
- Terminal block for thicker diameter cable
- Clip-on face plate
- 2 / 3 / 4 wire system
- Surface or flush mount
- · Glossy finish in white