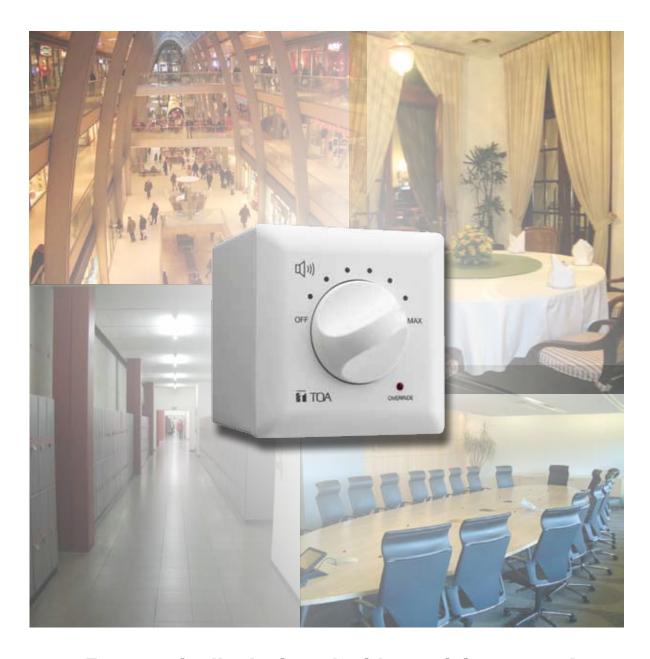

## **AT-4000 Series Attenuators**

Designed with ergonomics of the human hand in mind, AT-4000 Series Attenuators' control knob comes in a size that provides comfortable grip and excellent control with every turn. Consisting of 8 steps attenuation, the series is built to provide precision volume control with a difference of 3dB in every step. The built-in overriding relay feature allows emergency paging which is indicated by the LED light when activated.

AT-4000 Series Attenuators come in 4 different ratings - 12 watts, 30 watts, 60 watts and 120 watts.