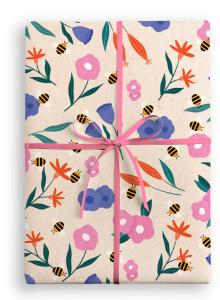

## WRAPPING PAPER

A range of beautiful high quality wrapping paper for adults and children. Printed on 100gsm uncoated paper, plastic free and 100% recyclable. Each sheet measures 500 x 700 mm. Sold in trade units of 25 sheets. Your order will be sent without plastic packaging, flat in a box and separated by design.

£0.83 each (RRP £2.00) sold in units of 25