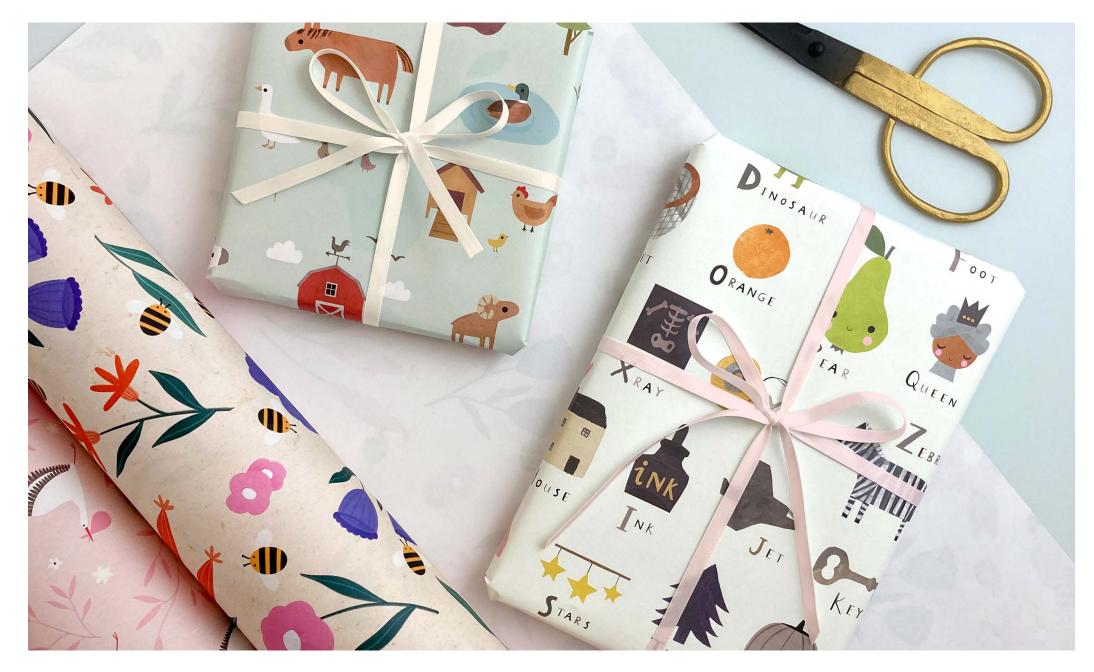

## WRAPPING PAPER

A range of beautiful high quality wrapping paper for adults and children. Printed on 100gsm uncoated paper, plastic free and 100% recyclable. Each sheet measures 500 x 700 mm. Sold in trade units of 25 sheets. Your order will be sent without plastic packaging, flat in a box and separated by design.

£0.83 each (RRP £2.00) sold in units of 25