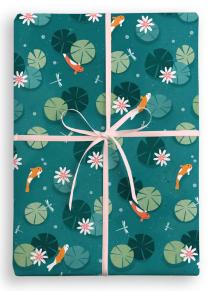

## WRAPPING PAPER

A range of beautiful high quality wrapping paper for adults and children. Printed on 100gsm uncoated paper, plastic free and 100% recyclable. Each sheet measures 500 x 700 mm. Sold in trade units of 25 sheets. Your order will be sent without plastic packaging, flat in a box and separated by design.

£0.83 each (RRP £2.00) sold in units of 25