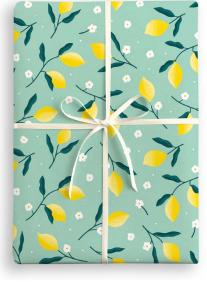

## WRAPPING PAPER

A range of beautiful high quality wrapping paper for adults and children. Printed on 100gsm uncoated paper, plastic free and 100% recyclable. Each sheet measures 500 x 700 mm. Sold in trade units of 25 sheets. Your order will be sent without plastic packaging, flat in a box and separated by design.

£0.83 each (RRP £2.00) sold in units of 25