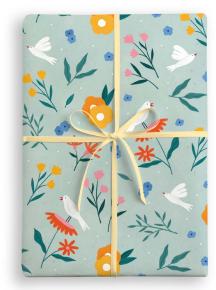

## WRAPPING PAPER

A range of beautiful high quality wrapping paper for adults and children. Printed on 100gsm uncoated paper, plastic free and 100% recyclable. Each sheet measures 500 x 700 mm. Sold in trade units of 25 sheets. Your order will be sent without plastic packaging, flat in a box and separated by design.

£0.83 each (RRP £2.00) sold in units of 25