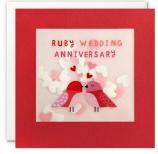

# PAPER shakies®

Our hand finished Shakies cards are filled with coloured paper confetti. The image is printed on translucent paper which shows the paper confetti behind. The cards come with white laid or coloured envelopes as shown in the photos. The envelopes measure 130 x 130 mm and the cards are blank inside for your own message. The card and envelope are held together with a peelable clasp label. Spinner available, see back page for details.

£1.45 each (RRP £3.50) sold in units of 6