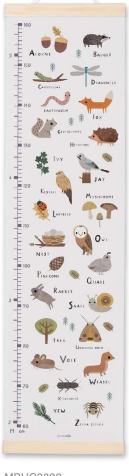

# HEIGHT CHARTS

Made in Bristol, England

#### CANVAS HEIGHT CHARTS

High quality canvas height charts with wooden hangers. The charts are printed on 260gsm tear-proof canvas, and weighted at the top and bottom with pine wood bars. There is a ribbon hanger at the top of each chart. They are packed in a high quality cardboard box, with a label on the front showing the design inside. The charts measure 297 x 1118 mm, the box measures 300 x 80 x 80 mm. Each chart is printed and hand assembled in the UK.

#### SEE ALL DESIGNS OVERLEAF

versions, but marked 'sample - not for resale' down the

side of the height chart and on the top of the box. To order a sample add 'S' to the end of the stock code, for instance MBHC3254S. All designs are available as samples.

MBHC4472

NEW

MBHC4473

NEW

MBHC3254

MBHC4324

MBHC3635

MBHC4127