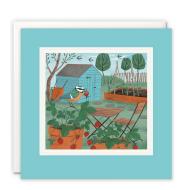

#### **BLANK CARDS**

A range of high quality blank greetings cards, printed on 100% recycled textured white board. The image is printed within a debossed white square and framed with a coloured border. The cards come with white laid envelopes measuring 155 x 155 mm. They are blank inside for your own message. The card and envelope are held together with a peelable clasp label.