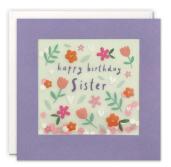

#### **BLANK CARDS**

A range of high quality blank greetings cards, printed on 100% recycled textured white board. The image is printed within a debossed white square and framed with a coloured border. The cards come with white laid envelopes measuring 155 x 155 mm. They are blank inside for your own message. The card and envelope are held together with a peelable clasp label.