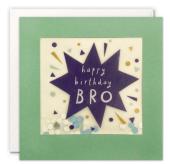

#### OCCASIONS, BIRTHDAY & AGE CARDS

A range of colourful occasions, birthday and age cards. The text / numbers on the front of the card and elements within the design are foiled in gold. The cards come with white laid envelopes measuring  $125 \times 175$  mm. They are blank inside for your own message. The card and envelope are held together with a peelable clasp label.