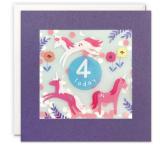

#### BIRTHDAY, OCCASIONS & AGE CARDS

J4190

A range of beautiful birthday, age and occasions cards. The text on the front of the card and elements within the design are foiled in gold. The cards come with white laid envelopes measuring 125 x 175 mm. They are blank inside for your own message. The card and envelope are held together with a peelable clasp label.