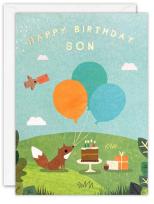

#### BIRTHDAY, OCCASIONS & AGE CARDS

J4190

A range of beautiful birthday, age and occasions cards. The text on the front of the card and elements within the design are foiled in gold. The cards come with white laid envelopes measuring 125 x 175 mm. They are blank inside for your own message. The card and envelope are held together with a peelable clasp label.