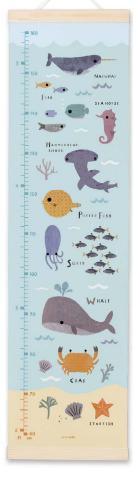

# HEIGHT CHARTS

Made in Bristol, England

#### CANVAS HEIGHT CHARTS

High quality canvas height charts with wooden hangers. The charts are printed on 260gsm tear-proof canvas, and weighted at the top and bottom with pine wood bars. There is a ribbon hanger at the top of each chart. They are packed in a high quality cardboard box, with a label on the front showing the design inside. The charts measure 297 x 1118 mm, the box measures 300 x 80 x 80 mm. Each chart is printed and hand assembled in the UK.

#### SEE ALL DESIGNS OVERLEAF

versions, but marked 'sample - not for resale' down the

side of the height chart and on the top of the box. To order a sample add 'S' to the end of the stock code, for instance MBHC3254S. All designs are available as samples.

MBHC4126

MBHC4323

MBHC3574

MBHC3887

MBHC3822 MBHC3636 MBHC3747 MBHC3573 MBHC3795

MBHC3216 MBHC3070 MBHC3068 MBHC3074 MBHC3072