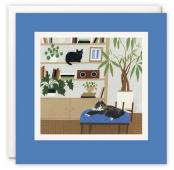

#### **BLANK CARDS**

A range of high quality blank greetings cards, printed on 100% recycled textured white board. The image is printed within a debossed white square and framed with a coloured border. The cards come with white laid envelopes measuring 155 x 155 mm. They are blank inside for your own message. The card and envelope are held together with a peelable clasp label.

#### **BLANK CARDS**

L3891 L4098 L4350

L3926 L4352 L4320 L4351

L4094 L4097 L4095 L3856

L3892 L4322 L4321 L4274