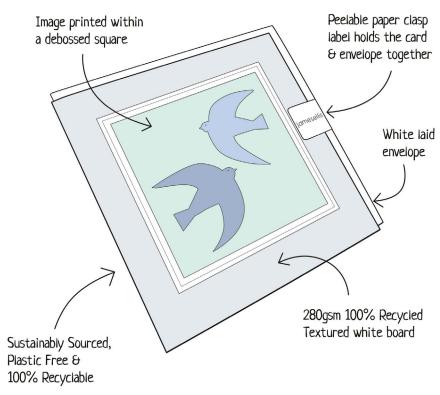

# Unwrapped cards

All of the cards in this catalogue are supplied unwrapped. Our single cards use either a peelable clasp label or a translucent paper band to hold together the envelope and the card. We also pack trade units of cards in glassine paper bags instead of plastic. We strongly believe this is the right thing to do and we're committed to producing all new ranges without plastic packaging.

#### **BLANK CARDS**

A range of high quality blank greetings cards, printed on 100% recycled textured white board. The image is printed within a debossed white square and framed with a coloured border. The cards come with white laid envelopes measuring 155 x 155 mm. They are blank inside for your own message. The card and envelope are held together with a peelable clasp label.