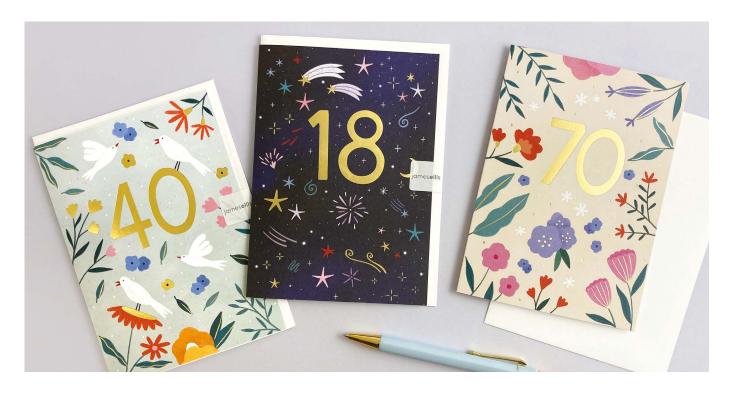

#### BIRTHDAY, OCCASIONS & AGE CARDS

J4190

A range of beautiful birthday, age and occasions cards. The text on the front of the card and elements within the design are foiled in gold. The cards come with white laid envelopes measuring 125 x 175 mm. They are blank inside for your own message. The card and envelope are held together with a peelable clasp label.

#### OCCASIONS, BIRTHDAY & AGE CARDS

A range of colourful occasions, birthday and age cards. The text / numbers on the front of the card and elements within the design are foiled in gold. The cards come with white laid envelopes measuring  $125 \times 175$  mm. They are blank inside for your own message. The card and envelope are held together with a peelable clasp label.