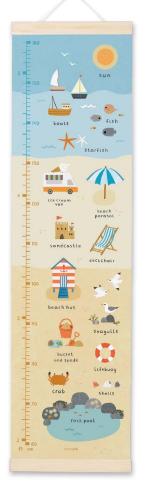

# HEIGHT CHARTS

Made in Bristol, England

#### CANVAS HEIGHT CHARTS

High quality canvas height charts with wooden hangers. The charts are printed on 260gsm tear-proof canvas, and weighted at the top and bottom with pine wood bars. There is a ribbon hanger at the top of each chart. They are packed in a high quality cardboard box, with a label on the front showing the design inside. The charts measure 297 x 1118 mm, the box measures 300 x 80 x 80 mm. Each chart is printed and hand assembled in the UK.

MBHC4472

NEW

MBHC4473

NEW

MBHC3254

MBHC4324

MBHC3635

MBHC4127