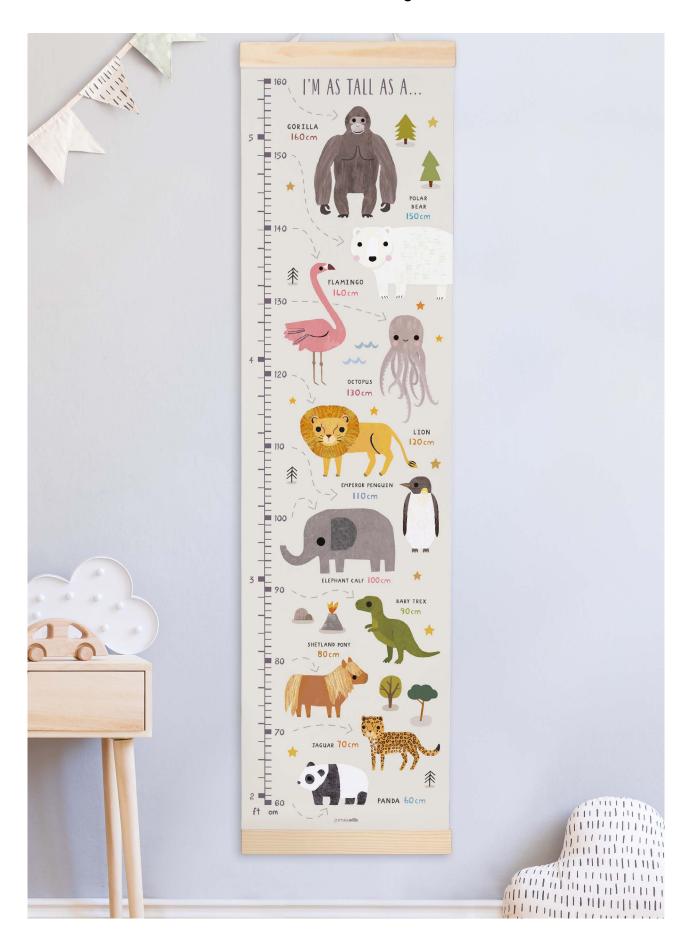

# HEIGHT CHARTS

Made in Bristol, England

#### CANVAS HEIGHT CHARTS

High quality canvas height charts with wooden hangers. The charts are printed on 260gsm tear-proof canvas, and weighted at the top and bottom with pine wood bars. There is a ribbon hanger at the top of each chart. They are packed in a high quality cardboard box, with a label on the front showing the design inside. The charts measure 297 x 1118 mm, the box measures 300 x 80 x 80 mm. Each chart is printed and hand assembled in the UK.

# £12.50 each (RRP £30) sold individually

bottom

#### SEE ALL DESIGNS OVERLEAF

versions, but marked 'sample - not for resale' down the

side of the height chart and on the top of the box. To order a sample add 'S' to the end of the stock code, for instance MBHC3254S. All designs are available as samples.