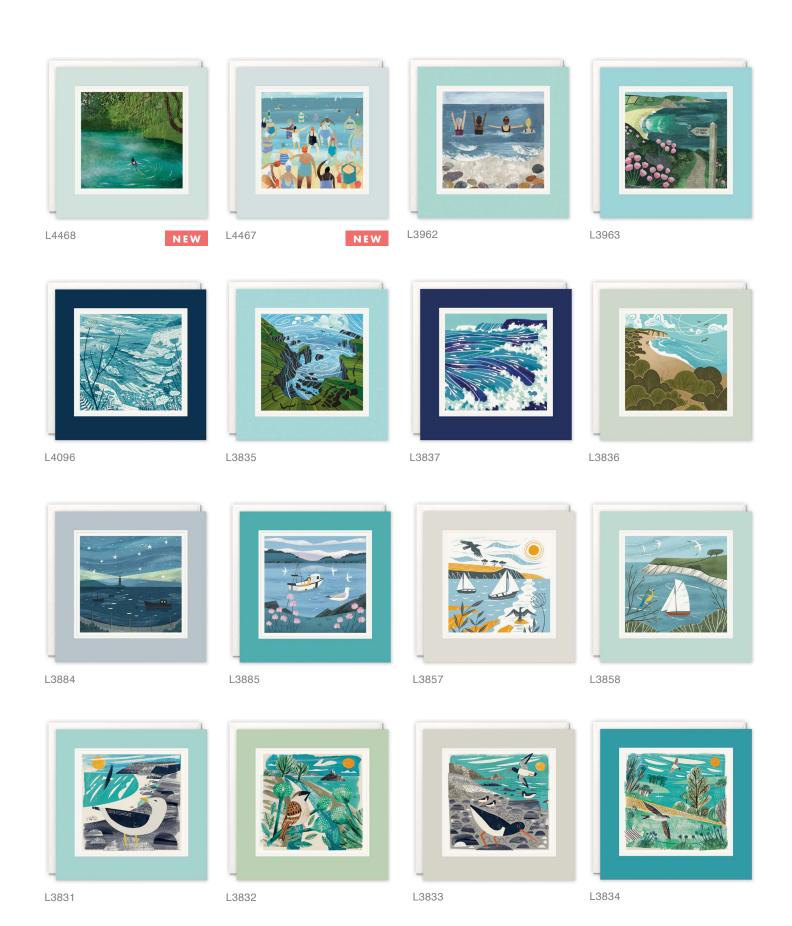

#### **BLANK CARDS**

A range of high quality blank greetings cards, printed on 100% recycled textured white board. The image is printed within a debossed white square and framed with a coloured border. The cards come with white laid envelopes measuring 155 x 155 mm. They are blank inside for your own message. The card and envelope are held together with a peelable clasp label.

# £1.25 each (RRP £3.00) sold in units of 6