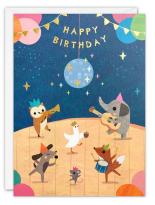

#### OCCASIONS, BIRTHDAY & AGE CARDS

A range of colourful occasions, birthday and age cards. The text / numbers on the front of the card and elements within the design are foiled in gold. The cards come with white laid envelopes measuring  $125 \times 175$  mm. They are blank inside for your own message. The card and envelope are held together with a peelable clasp label.