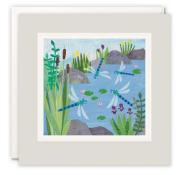

#### **BLANK CARDS**

A range of high quality blank greetings cards, printed on 100% recycled textured white board. The image is printed within a debossed white square and framed with a coloured border. The cards come with white laid envelopes measuring 155 x 155 mm. They are blank inside for your own message. The card and envelope are held together with a peelable clasp label.