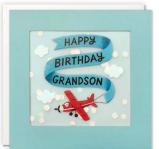

#### BIRTHDAY, OCCASIONS & AGE CARDS

These are mini cards, see our size guide on page 4...

A range of high quality mini birthday, age and occasions cards. Elements within the design are foiled in gold. The cards measure 90 x 120 mm and come with white laid envelopes measuring 95 x 125 mm. They are blank inside for your own message. The single cards and envelopes are held together with a peelable clasp label. The packs are packaged in a recyclable cardboard box with a fold up euro tabbed header. The box measures  $100 \times 130 \times 15 \text{ mm}$ .