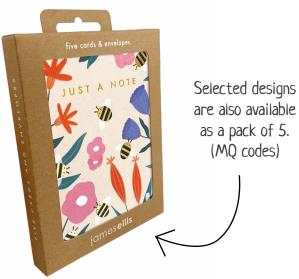

#### BIRTHDAY, OCCASIONS & AGE CARDS

These are mini cards, see our size guide on page 4...

A range of high quality mini birthday, age and occasions cards. Elements within the design are foiled in gold. The cards measure 90 x 120 mm and come with white laid envelopes measuring 95 x 125 mm. They are blank inside for your own message. The single cards and envelopes are held together with a peelable clasp label. The packs are packaged in a recyclable cardboard box with a fold up euro tabbed header. The box measures  $100 \times 130 \times 15 \text{ mm}$ .

\$1NGLE CARDS (Q CODES) £0.82 each (RRP £1.95) sold in units of 6 PACKS OF 5 (MQ CODES) £2.48 each (RRP £5.95) sold in units of 6

Proceeds from this card range help support our rivers and oceans. Find out more at jamesellis.com/minnows