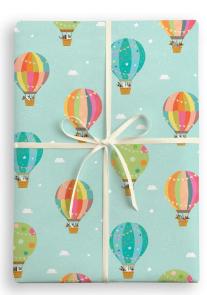

### WRAPPING PAPER

A range of beautiful high quality wrapping paper for adults and children. Printed on 100gsm uncoated paper, plastic free and 100% recyclable. Each sheet measures 500 x 700 mm. Sold in trade units of 25 sheets. Your order will be sent without plastic packaging, flat in a box and separated by design.

£0.83 each (RRP £2.00) sold in units of 25