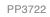

# PAPER shakies®

Our hand finished Shakies cards are filled with coloured paper confetti. The image is printed on translucent paper which shows the paper confetti behind. The cards come with white laid or coloured envelopes as shown in the photos. The envelopes measure 130 x 130 mm and the cards are blank inside for your own message. The card and envelope are held together with a peelable clasp label. Spinner available, see back page for details.

£1.45 each (RRP £3.50) sold in units of 6