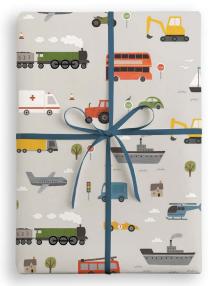

### WRAPPING PAPER

A range of beautiful high quality wrapping paper for adults and children. Printed on 100gsm uncoated paper, plastic free and 100% recyclable. Each sheet measures 500 x 700 mm. Sold in trade units of 25 sheets. Your order will be sent without plastic packaging, flat in a box and separated by design.

£0.83 each (RRP £2.00) sold in units of 25