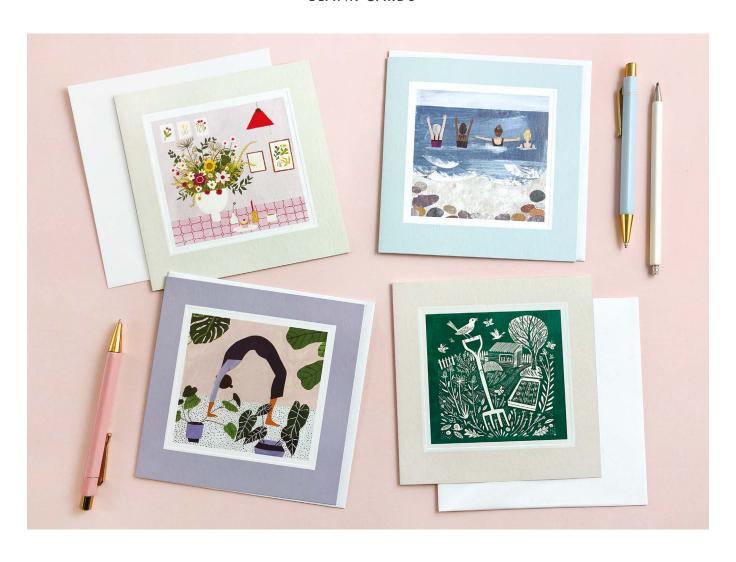

#### **BLANK CARDS**

A range of high quality blank greetings cards, printed on 100% recycled textured white board. The image is printed within a debossed white square and framed with a coloured border. The cards come with white laid envelopes measuring 155 x 155 mm. They are blank inside for your own message. The card and envelope are held together with a peelable clasp label.

# £1.25 each (RRP £3.00) sold in units of 6