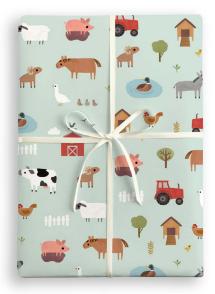

### WRAPPING PAPER

A range of beautiful high quality wrapping paper for adults and children. Printed on 100gsm uncoated paper, plastic free and 100% recyclable. Each sheet measures 500 x 700 mm. Sold in trade units of 25 sheets. Your order will be sent without plastic packaging, flat in a box and separated by design.

£0.83 each (RRP £2.00) sold in units of 25