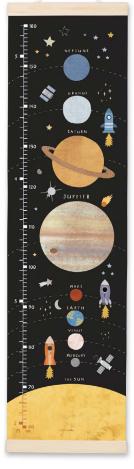

# HEIGHT CHARTS

Made in Bristol, England

#### CANVAS HEIGHT CHARTS

High quality canvas height charts with wooden hangers. The charts are printed on 260gsm tear-proof canvas, and weighted at the top and bottom with pine wood bars. There is a ribbon hanger at the top of each chart. They are packed in a high quality cardboard box, with a label on the front showing the design inside. The charts measure 297 x 1118 mm, the box measures 300 x 80 x 80 mm. Each chart is printed and hand assembled in the UK.

#### SEE ALL DESIGNS OVERLEAF

versions, but marked 'sample - not for resale' down the

side of the height chart and on the top of the box. To order a sample add 'S' to the end of the stock code, for instance MBHC3254S. All designs are available as samples.

MBHC4472

NEW

MBHC4473

NEW

MBHC3254

MBHC4324

MBHC3635

MBHC4127