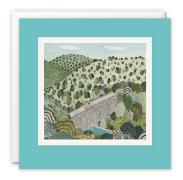

#### **BLANK CARDS**

A range of high quality blank greetings cards, printed on 100% recycled textured white board. The image is printed within a debossed white square and framed with a coloured border. The cards come with white laid envelopes measuring 155 x 155 mm. They are blank inside for your own message. The card and envelope are held together with a peelable clasp label.