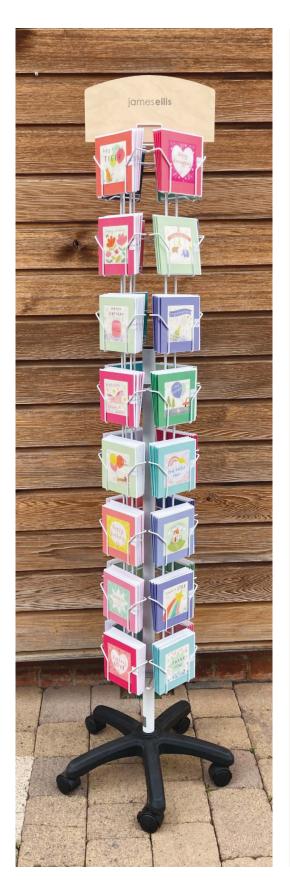

#### CARD SPINNER DEALS

We offer the spinners below at cost price. If you order enough stock to fill your spinner we'll also send you some free designs with a retail value equal to the spinner you've ordered, so you'll cover your costs. You can choose your free designs or ask us to pick some best sellers.

# 48 POCKET 5" x 5" SPINNER for Shakies cards

Order 48 x 6 square shakies cards with a £70 spinner, and we'll give you an additional 5 x 6 shakies cards to cover the cost