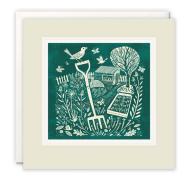

#### **BLANK CARDS**

A range of high quality blank greetings cards, printed on 100% recycled textured white board. The image is printed within a debossed white square and framed with a coloured border. The cards come with white laid envelopes measuring 155 x 155 mm. They are blank inside for your own message. The card and envelope are held together with a peelable clasp label.

#### **BLANK CARDS**

L3891 L4098 L4350

L3926 L4352 L4320 L4351

L4094 L4097 L4095 L3856

L3892 L4322 L4321 L4274