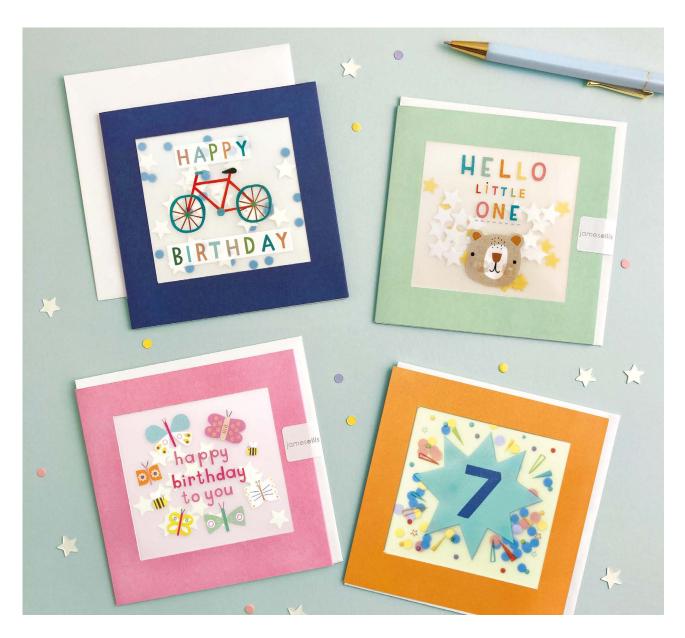

# PAPER shakies®

Our hand finished Shakies cards are filled with coloured paper confetti. The image is printed on translucent paper which shows the paper confetti behind. The cards come with white laid or coloured envelopes as shown in the photos. The envelopes measure 130 x 130 mm and the cards are blank inside for your own message. The card and envelope are held together with a peelable clasp label. Spinner available, see back page for details.

£1.45 each (RRP £3.50) sold in units of 6