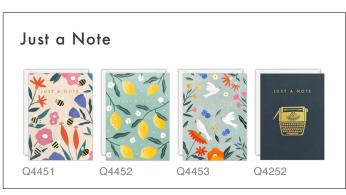

### NOTECARD WALLETS

Arange of high quality notecard wallets. Each wallet contains two designs (four of each) and includes eight white laid envelopes. The two designs are printed on the front and back of the wallet. Full images of the notecards are also displayed when the wallet is opened, along with information about the artist. The cards are blank inside for your own message. The wallet measures 134 x 134 x 16mm. The cards are 120mm square, and the envelopes are 130mm square.

£3.74 each (RRP £8.95) sold in units of 3

The two designs decorate