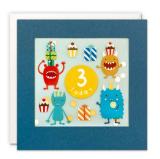

#### BIRTHDAY, OCCASIONS & AGE CARDS

J4190

A range of beautiful birthday, age and occasions cards. The text on the front of the card and elements within the design are foiled in gold. The cards come with white laid envelopes measuring 125 x 175 mm. They are blank inside for your own message. The card and envelope are held together with a peelable clasp label.