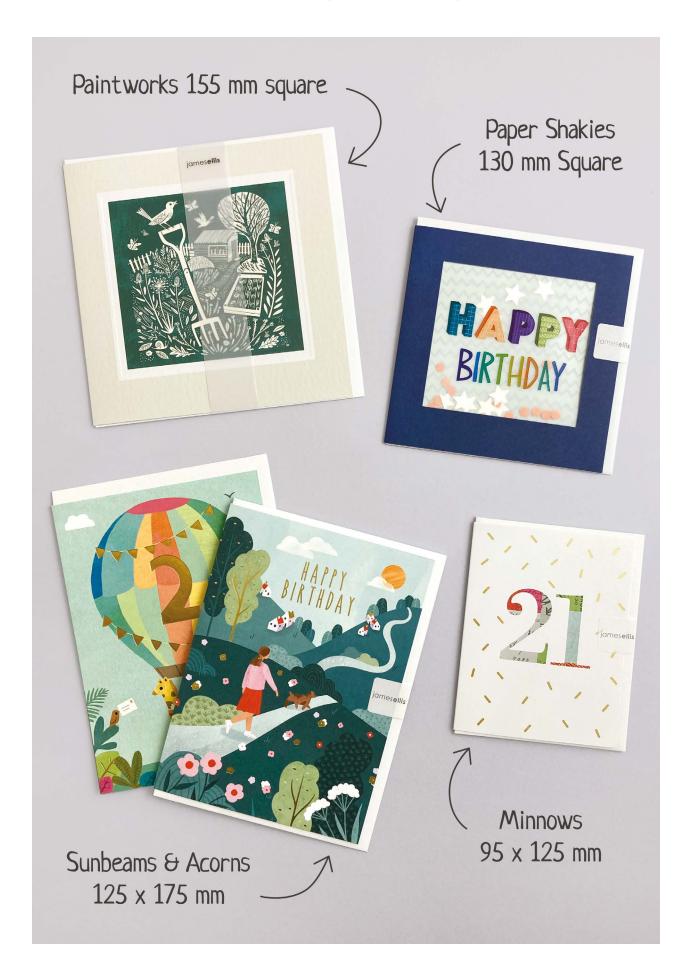

### NOTECARD WALLETS

Arange of high quality notecard wallets. Each wallet contains two designs (four of each) and includes eight white laid envelopes. The two designs are printed on the front and back of the wallet. Full images of the notecards are also displayed when the wallet is opened, along with information about the artist. The cards are blank inside for your own message. The wallet measures 134 x 134 x 16mm. The cards are 120mm square, and the envelopes are 130mm square.

£3.74 each (RRP £8.95) sold in units of 3

The two designs decorate

#### BIRTHDAY, OCCASIONS & AGE CARDS

These are mini cards, see our size guide on page 4...

A range of high quality mini birthday, age and occasions cards. Elements within the design are foiled in gold. The cards measure 90 x 120 mm and come with white laid envelopes measuring 95 x 125 mm. They are blank inside for your own message. The single cards and envelopes are held together with a peelable clasp label. The packs are packaged in a recyclable cardboard box with a fold up euro tabbed header. The box measures  $100 \times 130 \times 15 \text{ mm}$ .

# PAPER shakies®

Our hand finished Shakies cards are filled with coloured paper confetti. The image is printed on translucent paper which shows the paper confetti behind. The cards come with white laid or coloured envelopes as shown in the photos. The envelopes measure 130 x 130 mm and the cards are blank inside for your own message. The card and envelope are held together with a peelable clasp label. Spinner available, see back page for details.