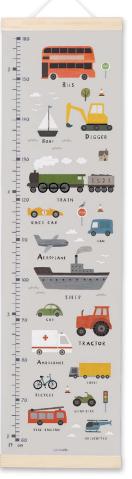

# HEIGHT CHARTS

Made in Bristol, England

#### CANVAS HEIGHT CHARTS

High quality canvas height charts with wooden hangers. The charts are printed on 260gsm tear-proof canvas, and weighted at the top and bottom with pine wood bars. There is a ribbon hanger at the top of each chart. They are packed in a high quality cardboard box, with a label on the front showing the design inside. The charts measure 297 x 1118 mm, the box measures 300 x 80 x 80 mm. Each chart is printed and hand assembled in the UK.

MBHC4472

NEW

MBHC4473

NEW

MBHC3254

MBHC4324

MBHC3635

MBHC4127