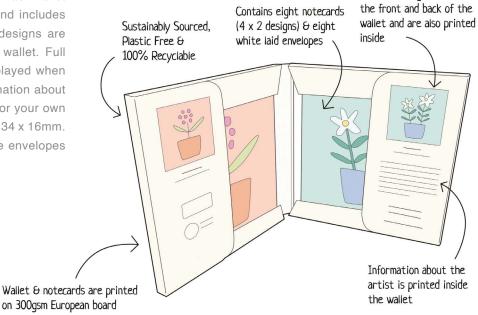

### NOTECARD WALLETS

Arange of high quality notecard wallets. Each wallet contains two designs (four of each) and includes eight white laid envelopes. The two designs are printed on the front and back of the wallet. Full images of the notecards are also displayed when the wallet is opened, along with information about the artist. The cards are blank inside for your own message. The wallet measures 134 x 134 x 16mm. The cards are 120mm square, and the envelopes are 130mm square.

£3.74 each (RRP £8.95) sold in units of 3

The two designs decorate