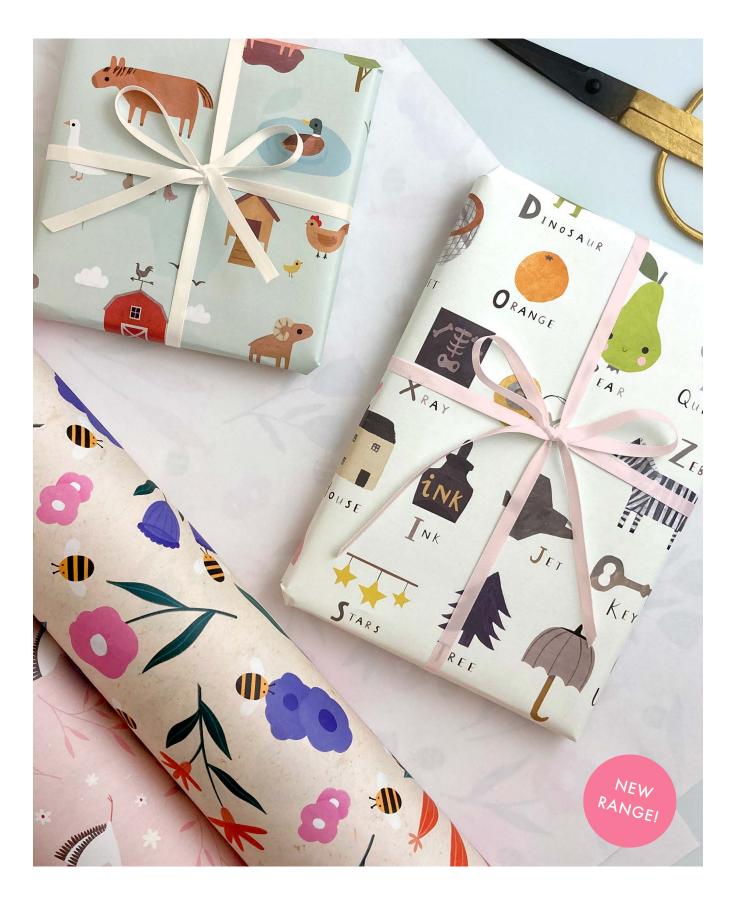

### WRAPPING PAPER

A range of beautiful high quality wrapping paper for adults and children. Printed on 100gsm uncoated paper, plastic free and 100% recyclable. Each sheet measures 500 x 700 mm. Sold in trade units of 25 sheets. Your order will be sent without plastic packaging, flat in a box and separated by design.

£0.83 each (RRP £2.00) sold in units of 25