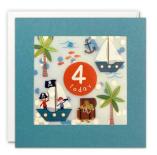

#### BIRTHDAY, OCCASIONS & AGE CARDS

J4190

A range of beautiful birthday, age and occasions cards. The text on the front of the card and elements within the design are foiled in gold. The cards come with white laid envelopes measuring 125 x 175 mm. They are blank inside for your own message. The card and envelope are held together with a peelable clasp label.