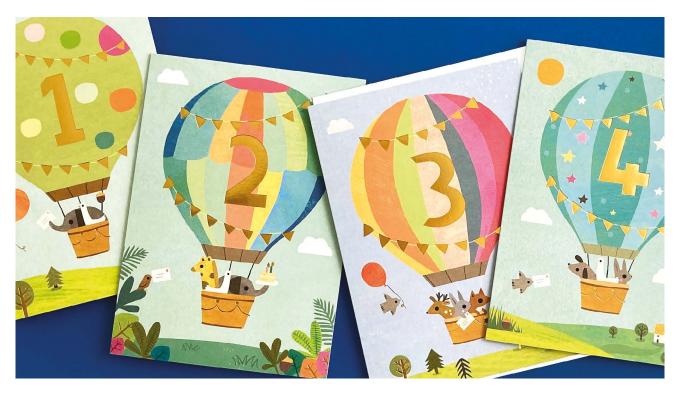

#### BIRTHDAY, OCCASIONS & AGE CARDS

These are mini cards, see our size guide on page 4...

A range of high quality mini birthday, age and occasions cards. Elements within the design are foiled in gold. The cards measure 90 x 120 mm and come with white laid envelopes measuring 95 x 125 mm. They are blank inside for your own message. The single cards and envelopes are held together with a peelable clasp label. The packs are packaged in a recyclable cardboard box with a fold up euro tabbed header. The box measures  $100 \times 130 \times 15 \text{ mm}$ .