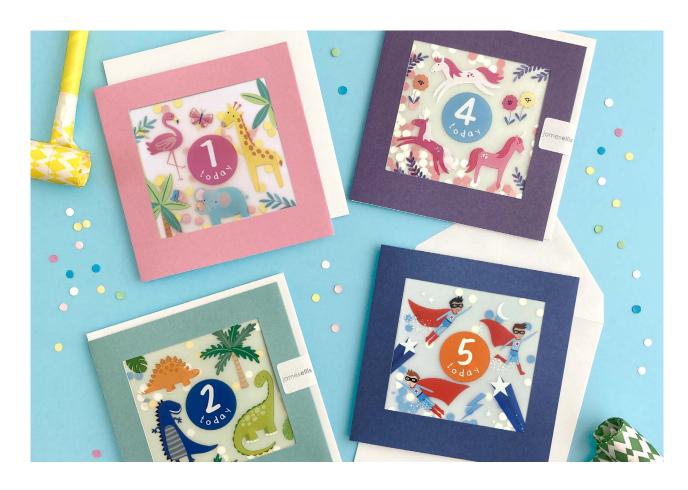

# PAPER shakies®

Our hand finished Shakies cards are filled with coloured paper confetti. The image is printed on translucent paper which shows the paper confetti behind. The cards come with white laid or coloured envelopes as shown in the photos. The envelopes measure 130 x 130 mm and the cards are blank inside for your own message. The card and envelope are held together with a peelable clasp label. Spinner available, see back page for details.

£1.45 each (RRP £3.50) sold in units of 6