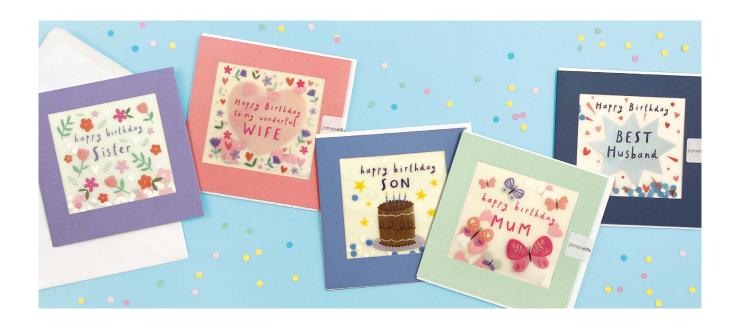

# PAPER shakies®

Our hand finished Shakies cards are filled with coloured paper confetti. The image is printed on translucent paper which shows the paper confetti behind. The cards come with white laid or coloured envelopes as shown in the photos. The envelopes measure 130 x 130 mm and the cards are blank inside for your own message. The card and envelope are held together with a peelable clasp label. Spinner available, see back page for details.

£1.45 each (RRP £3.50) sold in units of 6