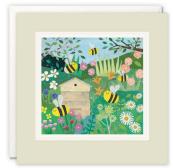

#### **BLANK CARDS**

A range of high quality blank greetings cards, printed on 100% recycled textured white board. The image is printed within a debossed white square and framed with a coloured border. The cards come with white laid envelopes measuring 155 x 155 mm. They are blank inside for your own message. The card and envelope are held together with a peelable clasp label.