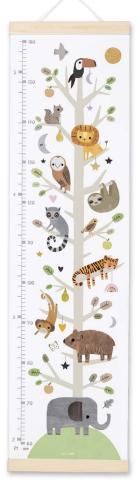

# HEIGHT CHARTS

Made in Bristol, England

#### CANVAS HEIGHT CHARTS

High quality canvas height charts with wooden hangers. The charts are printed on 260gsm tear-proof canvas, and weighted at the top and bottom with pine wood bars. There is a ribbon hanger at the top of each chart. They are packed in a high quality cardboard box, with a label on the front showing the design inside. The charts measure 297 x 1118 mm, the box measures 300 x 80 x 80 mm. Each chart is printed and hand assembled in the UK.

MBHC4126

MBHC4323

MBHC3574

MBHC3887

MBHC3822 MBHC3636 MBHC3747 MBHC3573 MBHC3795

MBHC3216 MBHC3070 MBHC3068 MBHC3074 MBHC3072