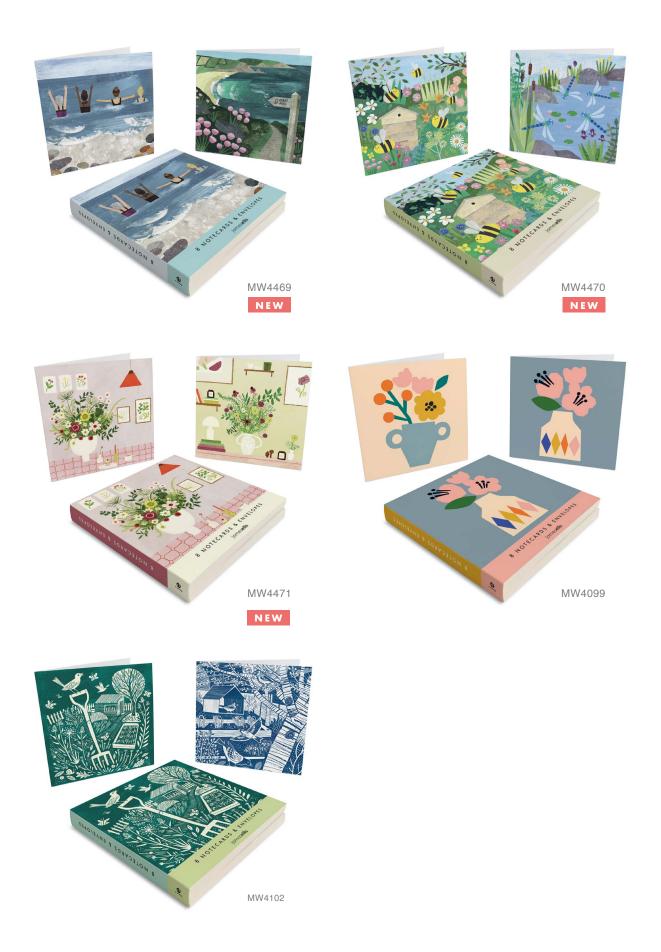

### NOTECARD WALLETS

Arange of high quality notecard wallets. Each wallet contains two designs (four of each) and includes eight white laid envelopes. The two designs are printed on the front and back of the wallet. Full images of the notecards are also displayed when the wallet is opened, along with information about the artist. The cards are blank inside for your own message. The wallet measures 134 x 134 x 16mm. The cards are 120mm square, and the envelopes are 130mm square.

£3.74 each (RRP £8.95) sold in units of 3

The two designs decorate