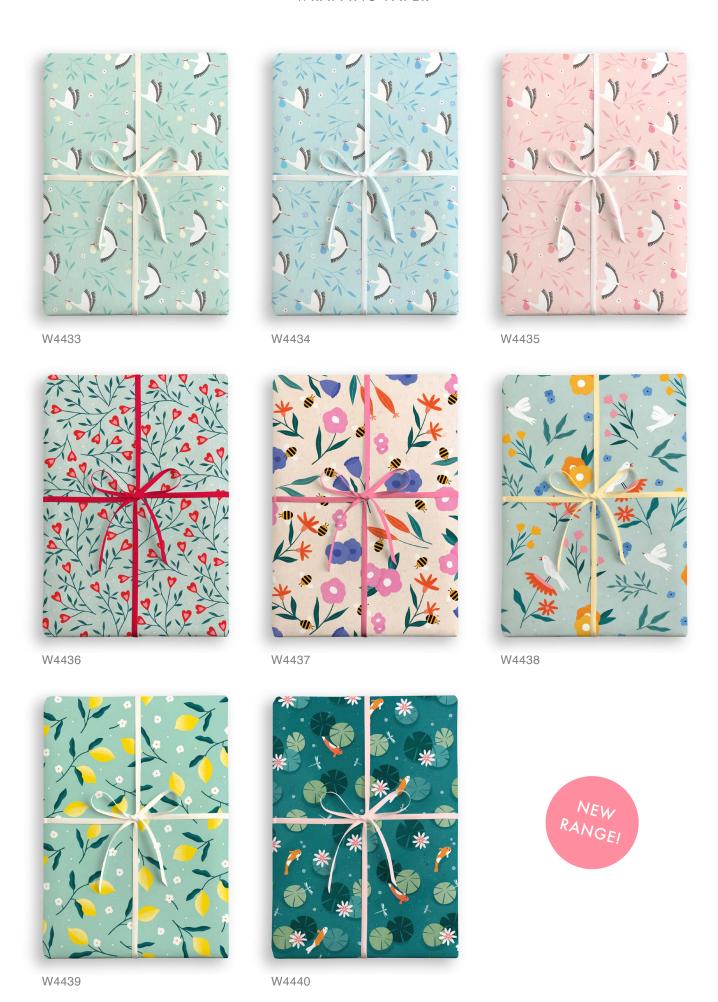

### WRAPPING PAPER

A range of beautiful high quality wrapping paper for adults and children. Printed on 100gsm uncoated paper, plastic free and 100% recyclable. Each sheet measures 500 x 700 mm. Sold in trade units of 25 sheets. Your order will be sent without plastic packaging, flat in a box and separated by design.

£0.83 each (RRP £2.00) sold in units of 25

#### WRAPPING PAPER

W4425 W4426 W4427

W4428 W4429 W4430

W4431 W4432

#### WRAPPING PAPER