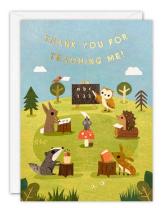

#### BIRTHDAY, OCCASIONS & AGE CARDS

J4190

A range of beautiful birthday, age and occasions cards. The text on the front of the card and elements within the design are foiled in gold. The cards come with white laid envelopes measuring 125 x 175 mm. They are blank inside for your own message. The card and envelope are held together with a peelable clasp label.