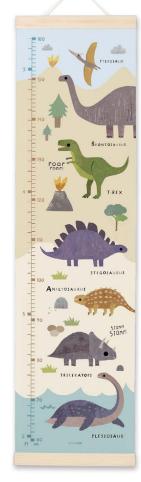

# HEIGHT CHARTS

Made in Bristol, England

#### CANVAS HEIGHT CHARTS

High quality canvas height charts with wooden hangers. The charts are printed on 260gsm tear-proof canvas, and weighted at the top and bottom with pine wood bars. There is a ribbon hanger at the top of each chart. They are packed in a high quality cardboard box, with a label on the front showing the design inside. The charts measure 297 x 1118 mm, the box measures 300 x 80 x 80 mm. Each chart is printed and hand assembled in the UK.

# £12.50 each (RRP £30) sold individually

bottom

#### SEE ALL DESIGNS OVERLEAF

versions, but marked 'sample - not for resale' down the

side of the height chart and on the top of the box. To order a sample add 'S' to the end of the stock code, for instance MBHC3254S. All designs are available as samples.