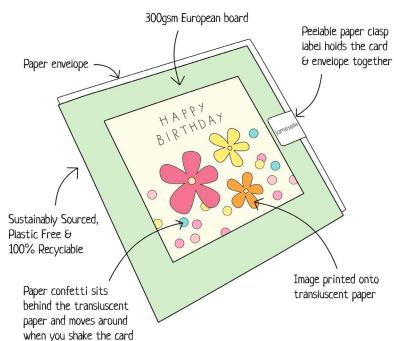

# Unwrapped cards

All of the cards in this catalogue are supplied unwrapped. Our single cards use either a peelable clasp label or a translucent paper band to hold together the envelope and the card. We also pack trade units of cards in glassine paper bags instead of plastic. We strongly believe this is the right thing to do and we're committed to producing all new ranges without plastic packaging.

# PAPER shakies®

Our hand finished Shakies cards are filled with coloured paper confetti. The image is printed on translucent paper which shows the paper confetti behind. The cards come with white laid or coloured envelopes as shown in the photos. The envelopes measure 130 x 130 mm and the cards are blank inside for your own message. The card and envelope are held together with a peelable clasp label. Spinner available, see back page for details.