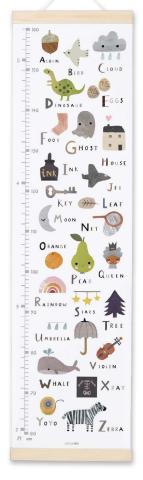

# HEIGHT CHARTS

Made in Bristol, England

#### CANVAS HEIGHT CHARTS

High quality canvas height charts with wooden hangers. The charts are printed on 260gsm tear-proof canvas, and weighted at the top and bottom with pine wood bars. There is a ribbon hanger at the top of each chart. They are packed in a high quality cardboard box, with a label on the front showing the design inside. The charts measure 297 x 1118 mm, the box measures 300 x 80 x 80 mm. Each chart is printed and hand assembled in the UK.

# £12.50 each (RRP £30) sold individually

bottom

#### SEE ALL DESIGNS OVERLEAF

versions, but marked 'sample - not for resale' down the

side of the height chart and on the top of the box. To order a sample add 'S' to the end of the stock code, for instance MBHC3254S. All designs are available as samples.