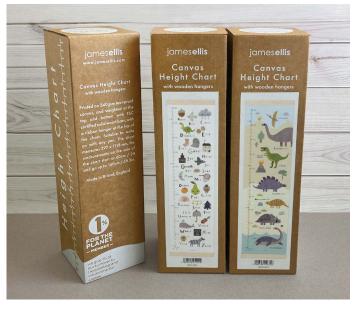

# HEIGHT CHARTS

Made in Bristol, England

#### CANVAS HEIGHT CHARTS

High quality canvas height charts with wooden hangers. The charts are printed on 260gsm tear-proof canvas, and weighted at the top and bottom with pine wood bars. There is a ribbon hanger at the top of each chart. They are packed in a high quality cardboard box, with a label on the front showing the design inside. The charts measure 297 x 1118 mm, the box measures 300 x 80 x 80 mm. Each chart is printed and hand assembled in the UK.

# £12.50 each (RRP £30) sold individually

bottom