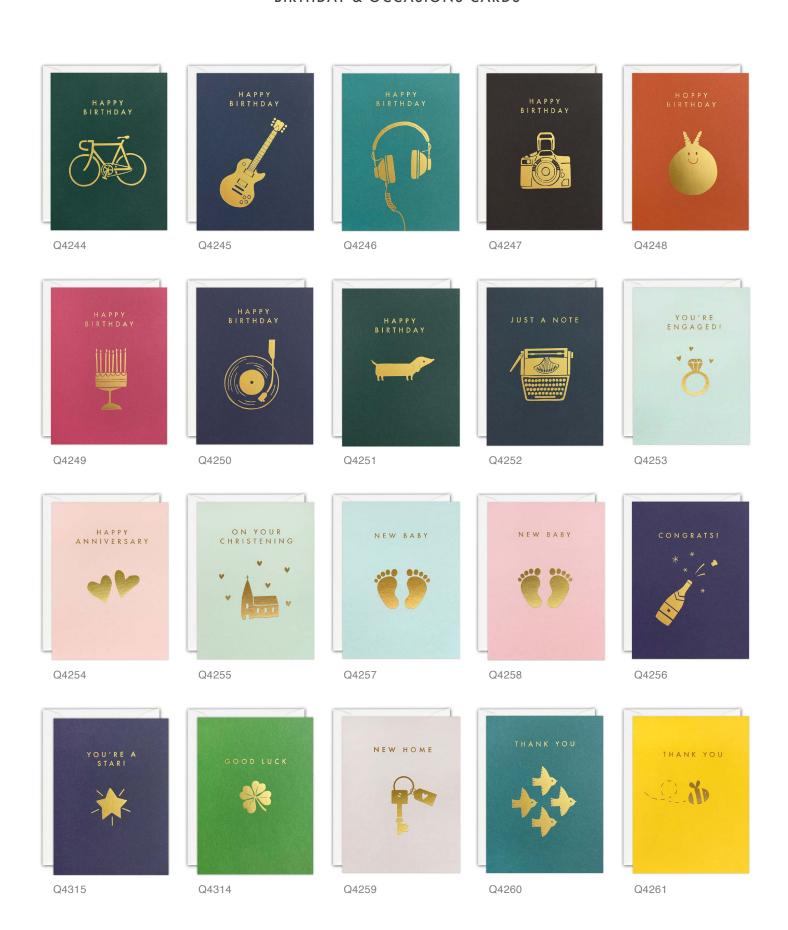

#### BIRTHDAY, OCCASIONS & AGE CARDS

J4190

A range of beautiful birthday, age and occasions cards. The text on the front of the card and elements within the design are foiled in gold. The cards come with white laid envelopes measuring 125 x 175 mm. They are blank inside for your own message. The card and envelope are held together with a peelable clasp label.

#### OCCASIONS, BIRTHDAY & AGE CARDS

A range of colourful occasions, birthday and age cards. The text / numbers on the front of the card and elements within the design are foiled in gold. The cards come with white laid envelopes measuring  $125 \times 175$  mm. They are blank inside for your own message. The card and envelope are held together with a peelable clasp label.

£1.20 each (RRP £2.95) sold in units of 6

ON YOUR OMRISTENING

HC4198 HC4199

HC4288