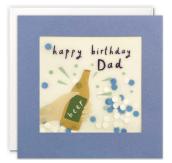

# PAPER shakies®

Our hand finished Shakies cards are filled with coloured paper confetti. The image is printed on translucent paper which shows the paper confetti behind. The cards come with white laid or coloured envelopes as shown in the photos. The envelopes measure 130 x 130 mm and the cards are blank inside for your own message. The card and envelope are held together with a peelable clasp label. Spinner available, see back page for details.