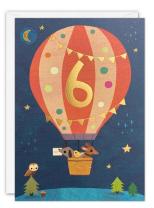

#### BIRTHDAY, OCCASIONS & AGE CARDS

J4190

A range of beautiful birthday, age and occasions cards. The text on the front of the card and elements within the design are foiled in gold. The cards come with white laid envelopes measuring 125 x 175 mm. They are blank inside for your own message. The card and envelope are held together with a peelable clasp label.