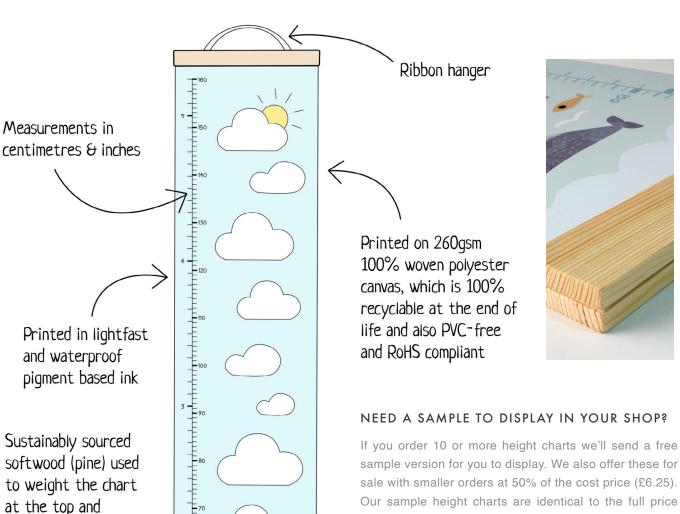

#### CANVAS HEIGHT CHARTS

High quality canvas height charts with wooden hangers. The charts are printed on 260gsm tear-proof canvas, and weighted at the top and bottom with pine wood bars. There is a ribbon hanger at the top of each chart. They are packed in a high quality cardboard box, with a label on the front showing the design inside. The charts measure 297 x 1118 mm, the box measures 300 x 80 x 80 mm. Each chart is printed and hand assembled in the UK.

# £12.50 each (RRP £30) sold individually

bottom

#### SEE ALL DESIGNS OVERLEAF

versions, but marked 'sample - not for resale' down the

side of the height chart and on the top of the box. To order a sample add 'S' to the end of the stock code, for instance MBHC3254S. All designs are available as samples.