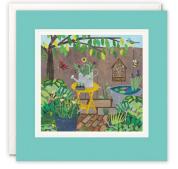

# PAPER shakies®

Our hand finished Shakies cards are filled with coloured paper confetti. The image is printed on translucent paper which shows the paper confetti behind. The cards come with white laid or coloured envelopes as shown in the photos. The envelopes measure 130 x 130 mm and the cards are blank inside for your own message. The card and envelope are held together with a peelable clasp label. Spinner available, see back page for details.

#### **BIRTHDAY RELATIONS**

PP3734

PP3735

PP3586

PP3587

PP3588

PP3589

PP3590