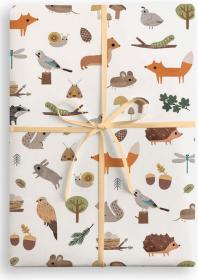

### WRAPPING PAPER

A range of beautiful high quality wrapping paper for adults and children. Printed on 100gsm uncoated paper, plastic free and 100% recyclable. Each sheet measures 500 x 700 mm. Sold in trade units of 25 sheets. Your order will be sent without plastic packaging, flat in a box and separated by design.

£0.83 each (RRP £2.00) sold in units of 25