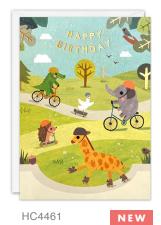

#### BIRTHDAY, OCCASIONS & AGE CARDS

These are mini cards, see our size guide on page 4...

A range of high quality mini birthday, age and occasions cards. Elements within the design are foiled in gold. The cards measure 90 x 120 mm and come with white laid envelopes measuring 95 x 125 mm. They are blank inside for your own message. The single cards and envelopes are held together with a peelable clasp label. The packs are packaged in a recyclable cardboard box with a fold up euro tabbed header. The box measures  $100 \times 130 \times 15 \text{ mm}$ .