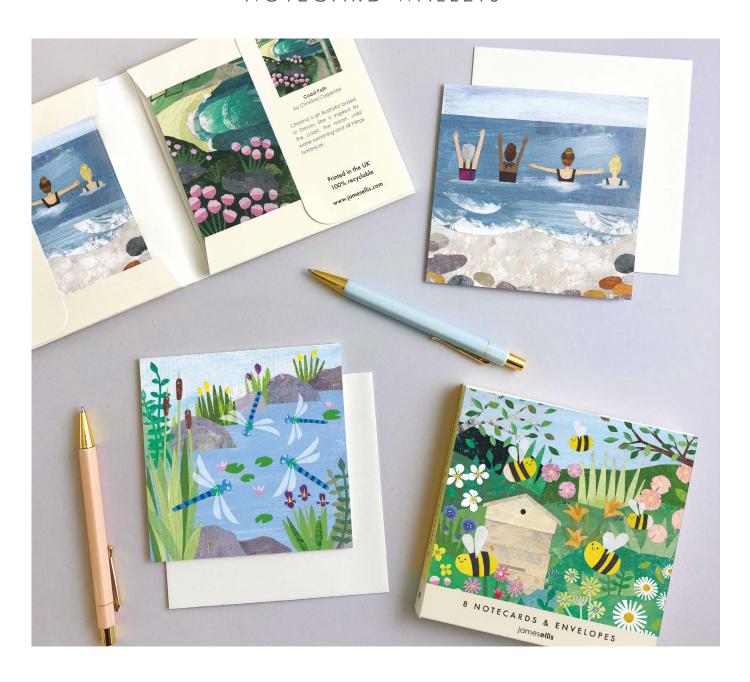

### NOTECARD WALLETS

Arange of high quality notecard wallets. Each wallet contains two designs (four of each) and includes eight white laid envelopes. The two designs are printed on the front and back of the wallet. Full images of the notecards are also displayed when the wallet is opened, along with information about the artist. The cards are blank inside for your own message. The wallet measures 134 x 134 x 16mm. The cards are 120mm square, and the envelopes are 130mm square.

£3.74 each (RRP £8.95) sold in units of 3

The two designs decorate

#### WALLETS OF 8 NOTECARDS & ENVELOPES

Free UK Delivery on orders of £100 & over, otherwise £7 carriage I No minimum order I Order online at trade.jamesellis.com James Ellis Stevens Ltd, 5.12 Paintworks, Bath Road, Bristol, BS4 3EH, UK | 0117 927 7667 | info@jamesellis.com