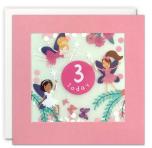

#### BIRTHDAY, OCCASIONS & AGE CARDS

J4190

A range of beautiful birthday, age and occasions cards. The text on the front of the card and elements within the design are foiled in gold. The cards come with white laid envelopes measuring 125 x 175 mm. They are blank inside for your own message. The card and envelope are held together with a peelable clasp label.