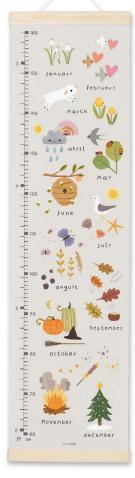

# HEIGHT CHARTS

Made in Bristol, England

#### CANVAS HEIGHT CHARTS

High quality canvas height charts with wooden hangers. The charts are printed on 260gsm tear-proof canvas, and weighted at the top and bottom with pine wood bars. There is a ribbon hanger at the top of each chart. They are packed in a high quality cardboard box, with a label on the front showing the design inside. The charts measure 297 x 1118 mm, the box measures 300 x 80 x 80 mm. Each chart is printed and hand assembled in the UK.

MBHC4472

NEW

MBHC4473

NEW

MBHC3254

MBHC4324

MBHC3635

MBHC4127