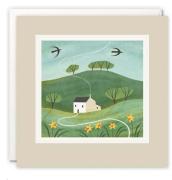

#### OCCASIONS, BIRTHDAY & AGE CARDS

A range of colourful occasions, birthday and age cards. The text / numbers on the front of the card and elements within the design are foiled in gold. The cards come with white laid envelopes measuring  $125 \times 175$  mm. They are blank inside for your own message. The card and envelope are held together with a peelable clasp label.

£1.20 each (RRP £2.95) sold in units of 6

ON YOUR OMRISTENING

HC4198 HC4199

HC4288