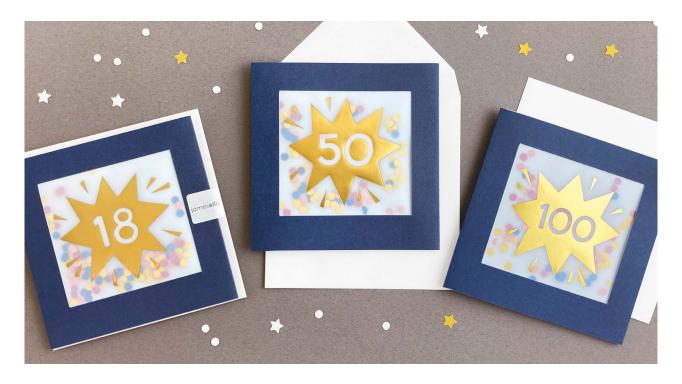

#### CANVAS HEIGHT CHARTS

High quality canvas height charts with wooden hangers. The charts are printed on 260gsm tear-proof canvas, and weighted at the top and bottom with pine wood bars. There is a ribbon hanger at the top of each chart. They are packed in a high quality cardboard box, with a label on the front showing the design inside. The charts measure 297 x 1118 mm, the box measures 300 x 80 x 80 mm. Each chart is printed and hand assembled in the UK.

# £12.50 each (RRP £30) sold individually

bottom

#### SEE ALL DESIGNS OVERLEAF

versions, but marked 'sample - not for resale' down the

side of the height chart and on the top of the box. To order a sample add 'S' to the end of the stock code, for instance MBHC3254S. All designs are available as samples.