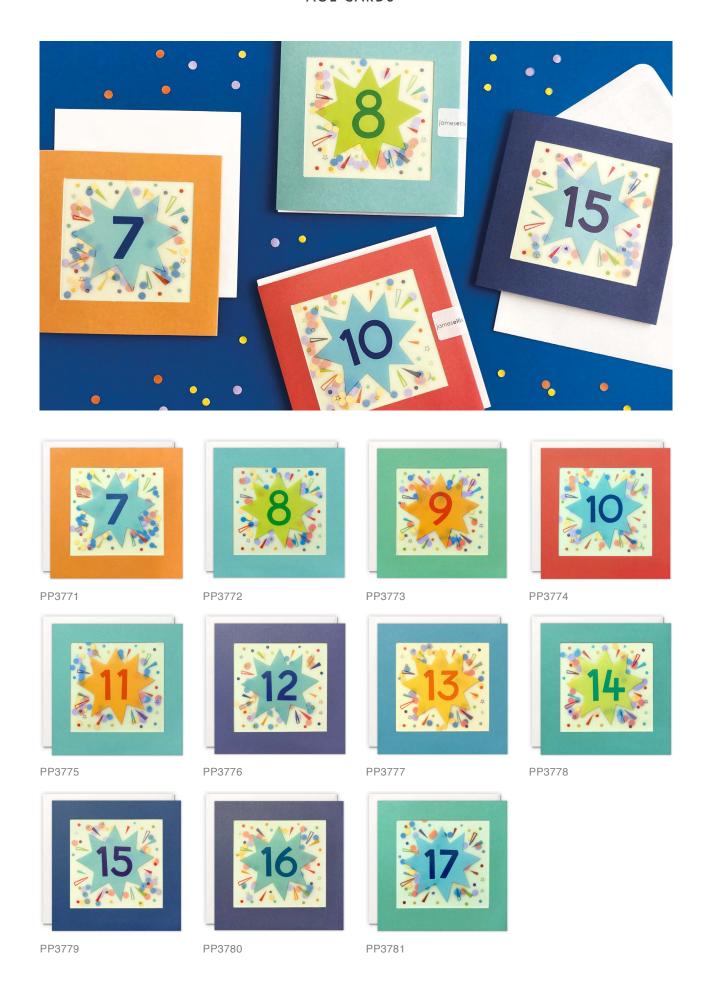

# PAPER shakies®

Our hand finished Shakies cards are filled with coloured paper confetti. The image is printed on translucent paper which shows the paper confetti behind. The cards come with white laid or coloured envelopes as shown in the photos. The envelopes measure 130 x 130 mm and the cards are blank inside for your own message. The card and envelope are held together with a peelable clasp label. Spinner available, see back page for details.

£1.45 each (RRP £3.50) sold in units of 6