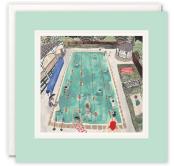

#### **BLANK CARDS**

A range of high quality blank greetings cards, printed on 100% recycled textured white board. The image is printed within a debossed white square and framed with a coloured border. The cards come with white laid envelopes measuring 155 x 155 mm. They are blank inside for your own message. The card and envelope are held together with a peelable clasp label.