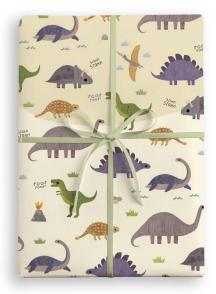

### WRAPPING PAPER

A range of beautiful high quality wrapping paper for adults and children. Printed on 100gsm uncoated paper, plastic free and 100% recyclable. Each sheet measures 500 x 700 mm. Sold in trade units of 25 sheets. Your order will be sent without plastic packaging, flat in a box and separated by design.

£0.83 each (RRP £2.00) sold in units of 25