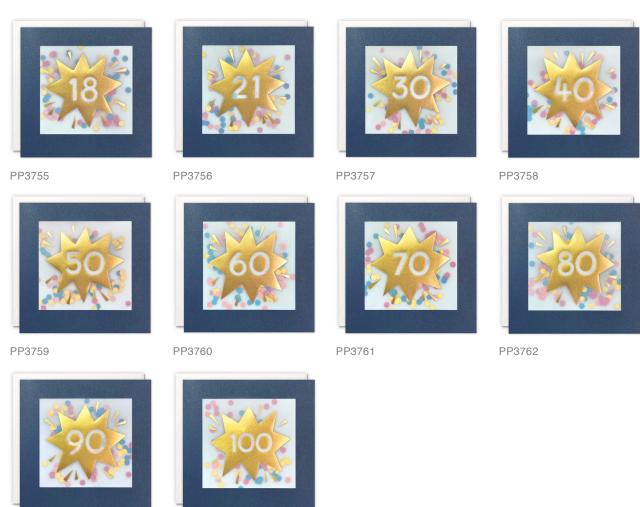

# PAPER shakies®

Our hand finished Shakies cards are filled with coloured paper confetti. The image is printed on translucent paper which shows the paper confetti behind. The cards come with white laid or coloured envelopes as shown in the photos. The envelopes measure 130 x 130 mm and the cards are blank inside for your own message. The card and envelope are held together with a peelable clasp label. Spinner available, see back page for details.

£1.45 each (RRP £3.50) sold in units of 6