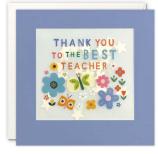

#### OCCASIONS, BIRTHDAY & AGE CARDS

A range of colourful occasions, birthday and age cards. The text / numbers on the front of the card and elements within the design are foiled in gold. The cards come with white laid envelopes measuring  $125 \times 175$  mm. They are blank inside for your own message. The card and envelope are held together with a peelable clasp label.