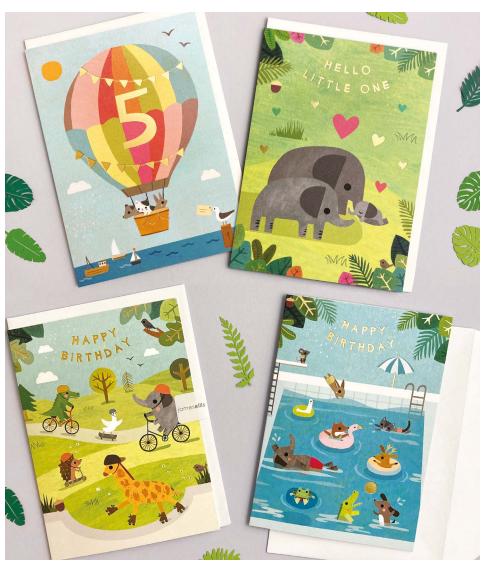

#### OCCASIONS, BIRTHDAY & AGE CARDS

A range of colourful occasions, birthday and age cards. The text / numbers on the front of the card and elements within the design are foiled in gold. The cards come with white laid envelopes measuring  $125 \times 175$  mm. They are blank inside for your own message. The card and envelope are held together with a peelable clasp label.

£1.20 each (RRP £2.95) sold in units of 6

ON YOUR OMRISTENING

HC4198 HC4199

HC4288