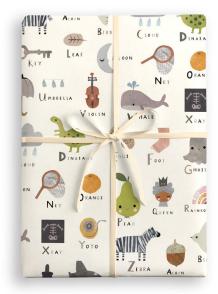

### WRAPPING PAPER

A range of beautiful high quality wrapping paper for adults and children. Printed on 100gsm uncoated paper, plastic free and 100% recyclable. Each sheet measures 500 x 700 mm. Sold in trade units of 25 sheets. Your order will be sent without plastic packaging, flat in a box and separated by design.

£0.83 each (RRP £2.00) sold in units of 25