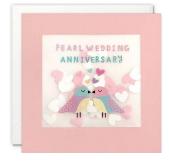

# PAPER shakies®

Our hand finished Shakies cards are filled with coloured paper confetti. The image is printed on translucent paper which shows the paper confetti behind. The cards come with white laid or coloured envelopes as shown in the photos. The envelopes measure 130 x 130 mm and the cards are blank inside for your own message. The card and envelope are held together with a peelable clasp label. Spinner available, see back page for details.

£1.45 each (RRP £3.50) sold in units of 6