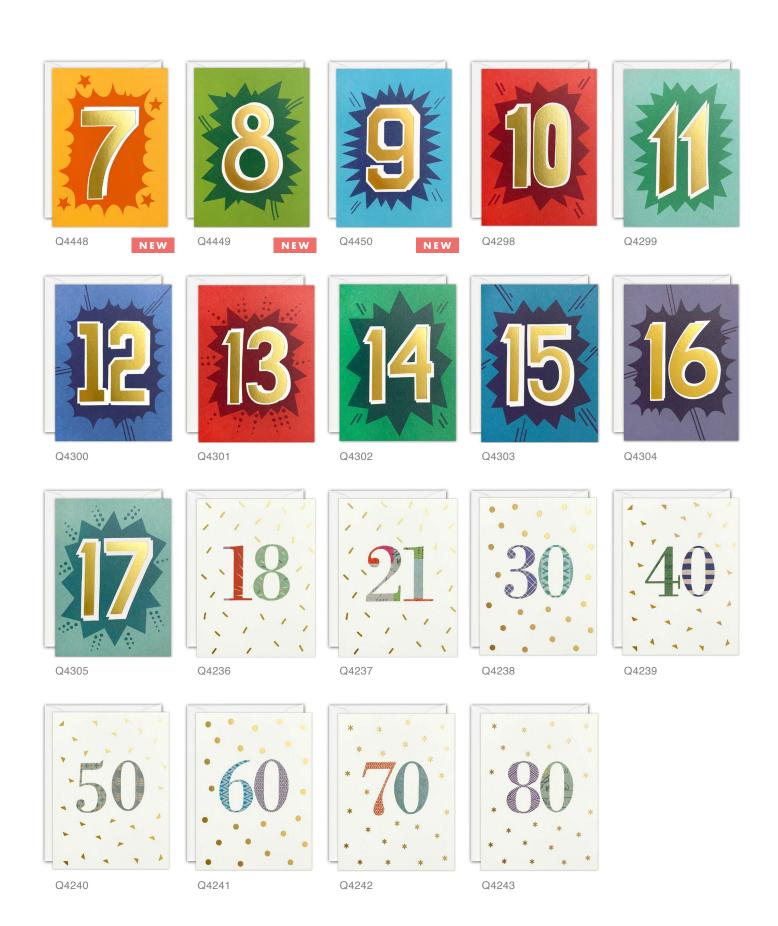

#### BIRTHDAY, OCCASIONS & AGE CARDS

J4190

A range of beautiful birthday, age and occasions cards. The text on the front of the card and elements within the design are foiled in gold. The cards come with white laid envelopes measuring 125 x 175 mm. They are blank inside for your own message. The card and envelope are held together with a peelable clasp label.

#### OCCASIONS, BIRTHDAY & AGE CARDS

A range of colourful occasions, birthday and age cards. The text / numbers on the front of the card and elements within the design are foiled in gold. The cards come with white laid envelopes measuring  $125 \times 175$  mm. They are blank inside for your own message. The card and envelope are held together with a peelable clasp label.

£1.20 each (RRP £2.95) sold in units of 6

ON YOUR OMRISTENING

HC4198 HC4199

HC4288