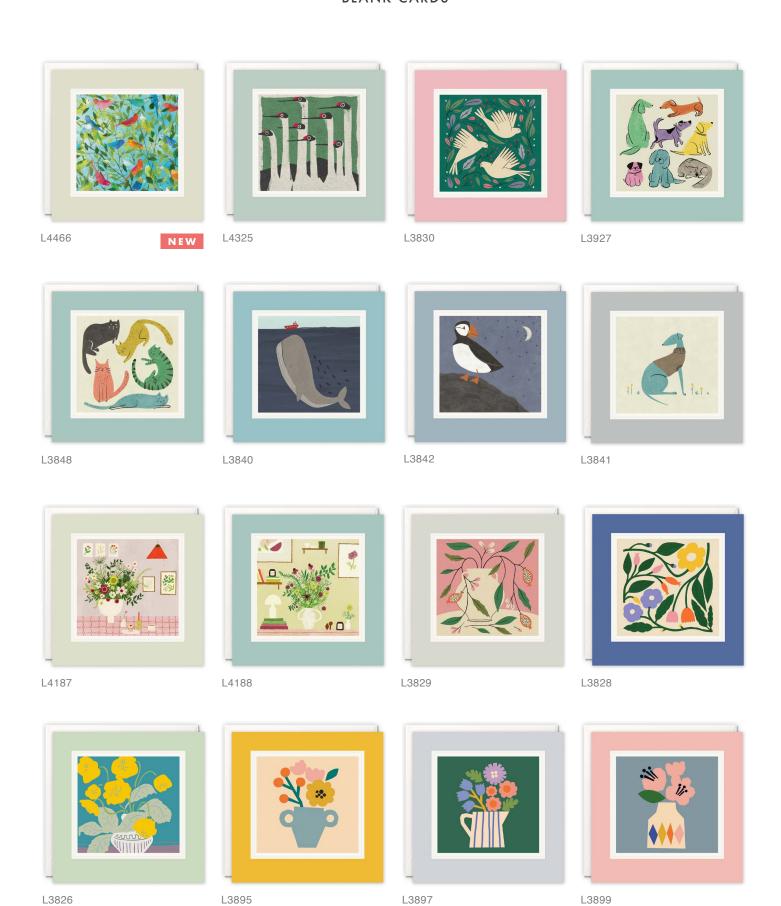

#### **BLANK CARDS**

A range of high quality blank greetings cards, printed on 100% recycled textured white board. The image is printed within a debossed white square and framed with a coloured border. The cards come with white laid envelopes measuring 155 x 155 mm. They are blank inside for your own message. The card and envelope are held together with a peelable clasp label.

# £1.25 each (RRP £3.00) sold in units of 6