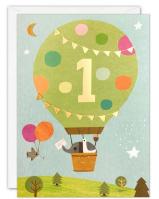

#### BIRTHDAY, OCCASIONS & AGE CARDS

These are mini cards, see our size guide on page 4...

A range of high quality mini birthday, age and occasions cards. Elements within the design are foiled in gold. The cards measure 90 x 120 mm and come with white laid envelopes measuring 95 x 125 mm. They are blank inside for your own message. The single cards and envelopes are held together with a peelable clasp label. The packs are packaged in a recyclable cardboard box with a fold up euro tabbed header. The box measures  $100 \times 130 \times 15 \text{ mm}$ .