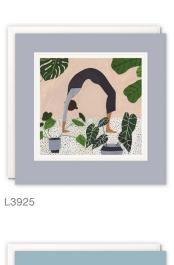

#### **BLANK CARDS**

A range of high quality blank greetings cards, printed on 100% recycled textured white board. The image is printed within a debossed white square and framed with a coloured border. The cards come with white laid envelopes measuring 155 x 155 mm. They are blank inside for your own message. The card and envelope are held together with a peelable clasp label.

#### **BLANK CARDS**

L3891 L4098 L4350

L3926 L4352 L4320 L4351

L4094 L4097 L4095 L3856

L3892 L4322 L4321 L4274