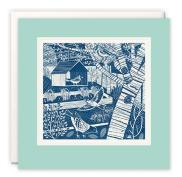

#### CANVAS HEIGHT CHARTS

High quality canvas height charts with wooden hangers. The charts are printed on 260gsm tear-proof canvas, and weighted at the top and bottom with pine wood bars. There is a ribbon hanger at the top of each chart. They are packed in a high quality cardboard box, with a label on the front showing the design inside. The charts measure 297 x 1118 mm, the box measures 300 x 80 x 80 mm. Each chart is printed and hand assembled in the UK.

#### SEE ALL DESIGNS OVERLEAF

versions, but marked 'sample - not for resale' down the

side of the height chart and on the top of the box. To order a sample add 'S' to the end of the stock code, for instance MBHC3254S. All designs are available as samples.