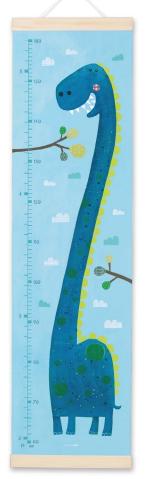

# HEIGHT CHARTS

Made in Bristol, England

#### CANVAS HEIGHT CHARTS

High quality canvas height charts with wooden hangers. The charts are printed on 260gsm tear-proof canvas, and weighted at the top and bottom with pine wood bars. There is a ribbon hanger at the top of each chart. They are packed in a high quality cardboard box, with a label on the front showing the design inside. The charts measure 297 x 1118 mm, the box measures 300 x 80 x 80 mm. Each chart is printed and hand assembled in the UK.

MBHC4126

MBHC4323

MBHC3574

MBHC3887

MBHC3822 MBHC3636 MBHC3747 MBHC3573 MBHC3795

MBHC3216 MBHC3070 MBHC3068 MBHC3074 MBHC3072