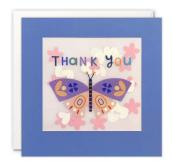

#### BIRTHDAY, OCCASIONS & AGE CARDS

These are mini cards, see our size guide on page 4...

A range of high quality mini birthday, age and occasions cards. Elements within the design are foiled in gold. The cards measure 90 x 120 mm and come with white laid envelopes measuring 95 x 125 mm. They are blank inside for your own message. The single cards and envelopes are held together with a peelable clasp label. The packs are packaged in a recyclable cardboard box with a fold up euro tabbed header. The box measures  $100 \times 130 \times 15 \text{ mm}$ .