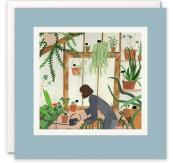

#### **BLANK CARDS**

A range of high quality blank greetings cards, printed on 100% recycled textured white board. The image is printed within a debossed white square and framed with a coloured border. The cards come with white laid envelopes measuring 155 x 155 mm. They are blank inside for your own message. The card and envelope are held together with a peelable clasp label.