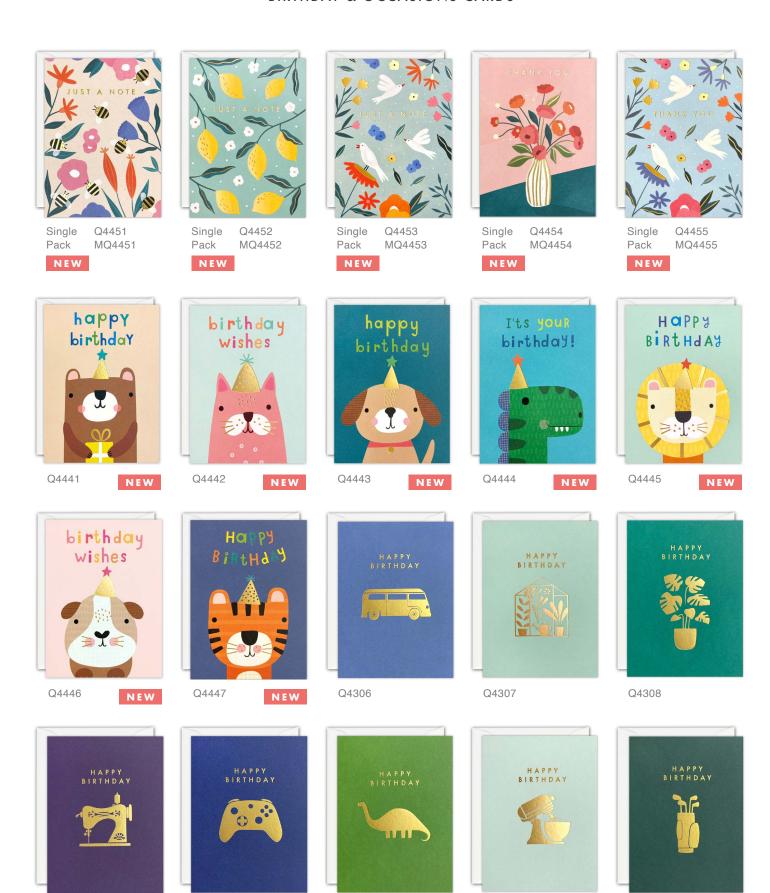

#### BIRTHDAY, OCCASIONS & AGE CARDS

These are mini cards, see our size guide on page 4...

A range of high quality mini birthday, age and occasions cards. Elements within the design are foiled in gold. The cards measure 90 x 120 mm and come with white laid envelopes measuring 95 x 125 mm. They are blank inside for your own message. The single cards and envelopes are held together with a peelable clasp label. The packs are packaged in a recyclable cardboard box with a fold up euro tabbed header. The box measures  $100 \times 130 \times 15 \text{ mm}$ .

\$1NGLE CARDS (Q CODES) £0.82 each (RRP £1.95) sold in units of 6 PACKS OF 5 (MQ CODES) £2.48 each (RRP £5.95) sold in units of 6

Proceeds from this card range help support our rivers and oceans. Find out more at jamesellis.com/minnows

#### BIRTHDAY, OCCASIONS & AGE CARDS

J4190

A range of beautiful birthday, age and occasions cards. The text on the front of the card and elements within the design are foiled in gold. The cards come with white laid envelopes measuring 125 x 175 mm. They are blank inside for your own message. The card and envelope are held together with a peelable clasp label.

#### OCCASIONS, BIRTHDAY & AGE CARDS

A range of colourful occasions, birthday and age cards. The text / numbers on the front of the card and elements within the design are foiled in gold. The cards come with white laid envelopes measuring  $125 \times 175$  mm. They are blank inside for your own message. The card and envelope are held together with a peelable clasp label.

£1.20 each (RRP £2.95) sold in units of 6

ON YOUR OMRISTENING

HC4198 HC4199

HC4288