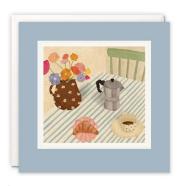

#### **BLANK CARDS**

A range of high quality blank greetings cards, printed on 100% recycled textured white board. The image is printed within a debossed white square and framed with a coloured border. The cards come with white laid envelopes measuring 155 x 155 mm. They are blank inside for your own message. The card and envelope are held together with a peelable clasp label.

#### **BLANK CARDS**

L3891 L4098 L4350

L3926 L4352 L4320 L4351

L4094 L4097 L4095 L3856

L3892 L4322 L4321 L4274