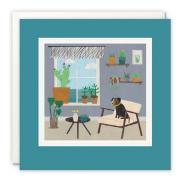

#### **BLANK CARDS**

A range of high quality blank greetings cards, printed on 100% recycled textured white board. The image is printed within a debossed white square and framed with a coloured border. The cards come with white laid envelopes measuring 155 x 155 mm. They are blank inside for your own message. The card and envelope are held together with a peelable clasp label.

#### **BLANK CARDS**

L3891 L4098 L4350

L3926 L4352 L4320 L4351

L4094 L4097 L4095 L3856

L3892 L4322 L4321 L4274