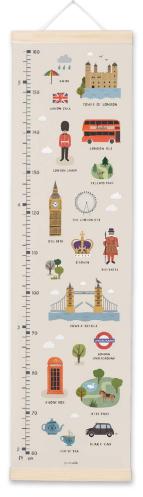

# HEIGHT CHARTS

Made in Bristol, England

#### CANVAS HEIGHT CHARTS

High quality canvas height charts with wooden hangers. The charts are printed on 260gsm tear-proof canvas, and weighted at the top and bottom with pine wood bars. There is a ribbon hanger at the top of each chart. They are packed in a high quality cardboard box, with a label on the front showing the design inside. The charts measure 297 x 1118 mm, the box measures 300 x 80 x 80 mm. Each chart is printed and hand assembled in the UK.

# £12.50 each (RRP £30) sold individually

bottom

#### SEE ALL DESIGNS OVERLEAF

versions, but marked 'sample - not for resale' down the

side of the height chart and on the top of the box. To order a sample add 'S' to the end of the stock code, for instance MBHC3254S. All designs are available as samples.