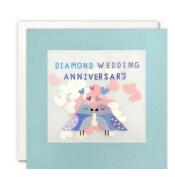

# PAPER shakies®

Our hand finished Shakies cards are filled with coloured paper confetti. The image is printed on translucent paper which shows the paper confetti behind. The cards come with white laid or coloured envelopes as shown in the photos. The envelopes measure 130 x 130 mm and the cards are blank inside for your own message. The card and envelope are held together with a peelable clasp label. Spinner available, see back page for details.

£1.45 each (RRP £3.50) sold in units of 6