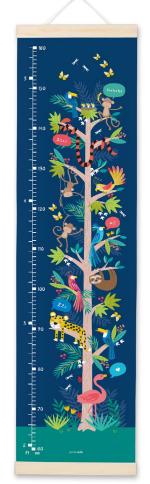

# HEIGHT CHARTS

Made in Bristol, England

#### CANVAS HEIGHT CHARTS

High quality canvas height charts with wooden hangers. The charts are printed on 260gsm tear-proof canvas, and weighted at the top and bottom with pine wood bars. There is a ribbon hanger at the top of each chart. They are packed in a high quality cardboard box, with a label on the front showing the design inside. The charts measure 297 x 1118 mm, the box measures 300 x 80 x 80 mm. Each chart is printed and hand assembled in the UK.

MBHC4472

NEW

MBHC4473

NEW

MBHC3254

MBHC4324

MBHC3635

MBHC4127