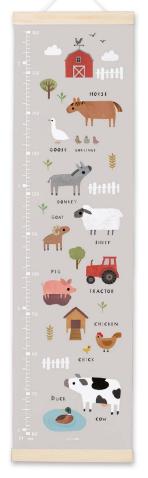

# HEIGHT CHARTS

Made in Bristol, England

#### CANVAS HEIGHT CHARTS

High quality canvas height charts with wooden hangers. The charts are printed on 260gsm tear-proof canvas, and weighted at the top and bottom with pine wood bars. There is a ribbon hanger at the top of each chart. They are packed in a high quality cardboard box, with a label on the front showing the design inside. The charts measure 297 x 1118 mm, the box measures 300 x 80 x 80 mm. Each chart is printed and hand assembled in the UK.

#### SEE ALL DESIGNS OVERLEAF

versions, but marked 'sample - not for resale' down the

side of the height chart and on the top of the box. To order a sample add 'S' to the end of the stock code, for instance MBHC3254S. All designs are available as samples.

MBHC4126

MBHC4323

MBHC3574

MBHC3887

MBHC3822 MBHC3636 MBHC3747 MBHC3573 MBHC3795

MBHC3216 MBHC3070 MBHC3068 MBHC3074 MBHC3072