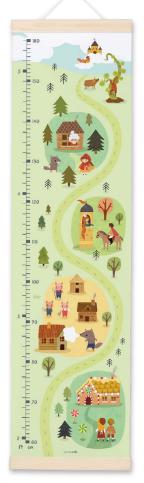

# HEIGHT CHARTS

Made in Bristol, England

#### CANVAS HEIGHT CHARTS

High quality canvas height charts with wooden hangers. The charts are printed on 260gsm tear-proof canvas, and weighted at the top and bottom with pine wood bars. There is a ribbon hanger at the top of each chart. They are packed in a high quality cardboard box, with a label on the front showing the design inside. The charts measure 297 x 1118 mm, the box measures 300 x 80 x 80 mm. Each chart is printed and hand assembled in the UK.

MBHC4126

MBHC4323

MBHC3574

MBHC3887

MBHC3822 MBHC3636 MBHC3747 MBHC3573 MBHC3795

MBHC3216 MBHC3070 MBHC3068 MBHC3074 MBHC3072