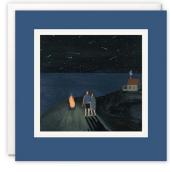

#### **BLANK CARDS**

A range of high quality blank greetings cards, printed on 100% recycled textured white board. The image is printed within a debossed white square and framed with a coloured border. The cards come with white laid envelopes measuring 155 x 155 mm. They are blank inside for your own message. The card and envelope are held together with a peelable clasp label.