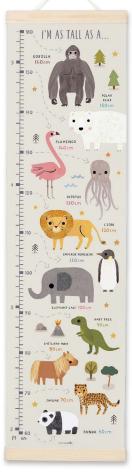

# HEIGHT CHARTS

Made in Bristol, England

#### CANVAS HEIGHT CHARTS

High quality canvas height charts with wooden hangers. The charts are printed on 260gsm tear-proof canvas, and weighted at the top and bottom with pine wood bars. There is a ribbon hanger at the top of each chart. They are packed in a high quality cardboard box, with a label on the front showing the design inside. The charts measure 297 x 1118 mm, the box measures 300 x 80 x 80 mm. Each chart is printed and hand assembled in the UK.

# £12.50 each (RRP £30) sold individually

bottom

#### SEE ALL DESIGNS OVERLEAF

versions, but marked 'sample - not for resale' down the

side of the height chart and on the top of the box. To order a sample add 'S' to the end of the stock code, for instance MBHC3254S. All designs are available as samples.