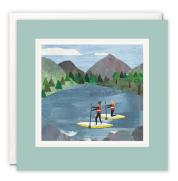

#### **BLANK CARDS**

A range of high quality blank greetings cards, printed on 100% recycled textured white board. The image is printed within a debossed white square and framed with a coloured border. The cards come with white laid envelopes measuring 155 x 155 mm. They are blank inside for your own message. The card and envelope are held together with a peelable clasp label.