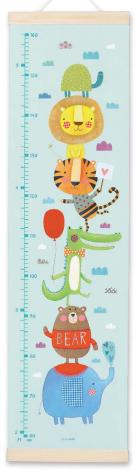

# HEIGHT CHARTS

Made in Bristol, England

#### CANVAS HEIGHT CHARTS

High quality canvas height charts with wooden hangers. The charts are printed on 260gsm tear-proof canvas, and weighted at the top and bottom with pine wood bars. There is a ribbon hanger at the top of each chart. They are packed in a high quality cardboard box, with a label on the front showing the design inside. The charts measure 297 x 1118 mm, the box measures 300 x 80 x 80 mm. Each chart is printed and hand assembled in the UK.

MBHC4126

MBHC4323

MBHC3574

MBHC3887

MBHC3822 MBHC3636 MBHC3747 MBHC3573 MBHC3795

MBHC3216 MBHC3070 MBHC3068 MBHC3074 MBHC3072