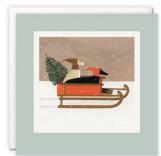

#### BLANK CHRISTMAS CARDS

A range of high quality blank Christmas cards, printed on 100% recycled textured white board. The image is printed within a debossed white square and framed with a coloured border. The cards come with white laid envelopes measuring 155 x 155 mm. They are blank inside for your own message. The card and envelope are held together with a peelable clasp label.

### £1.25 each (RRP £3.00) sold in units of 6

L4372

L3975

NEW

L4370

L4374

NEW

NEW