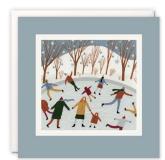

L4373

L3972

NEW

GENERAL CHRISTMAS CARDS

A range of general Christmas cards. The text on the front of the card and elements within the design are foiled in gold. The cards come with white laid envelopes measuring 125 x 175 mm. The message inside reads 'Merry Christmas and Happy New Year'. The card and envelope are held together with a peelable clasp label.

£1.20 each (RRP £2.95) sold in units of 6

NEW

RJ4377

NEW

RJ4380

NEW