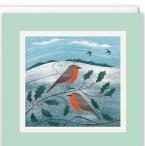

#### **RELATIONS & GENERAL CHRISTMAS CARDS**

Hand finished Shakies cards filled with paper confetti. The image is printed on translucent paper which shows the confetti behind. The cards measure 125 x 125 mm and come with white laid envelopes measuring 130 x 130 mm. The message inside the general cards reads 'Merry Christmas and Happy New Year'. Each relations card has an appropriate message inside such as 'With love at Christmas'. The card and envelope are held together with a peelable clasp label.

£1.45 each (RRP £3.50) sold in units of 6

RPP3950

RPP3951

RPP3952

RPP3954

CHRISTMA

RPP3948

RPP3949