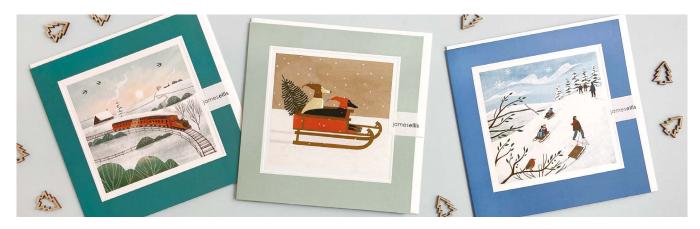

#### BLANK CHRISTMAS CARDS

A range of high quality blank Christmas cards, printed on 100% recycled textured white board. The image is printed within a debossed white square and framed with a coloured border. The cards come with white laid envelopes measuring 155 x 155 mm. They are blank inside for your own message. The card and envelope are held together with a peelable clasp label.

### £1.25 each (RRP £3.00) sold in units of 6

L4372

L3975

NEW

L4370

L4374

NEW

NEW

NEW

L4371

L3893

L3974

L3973

L3894

L3971

2