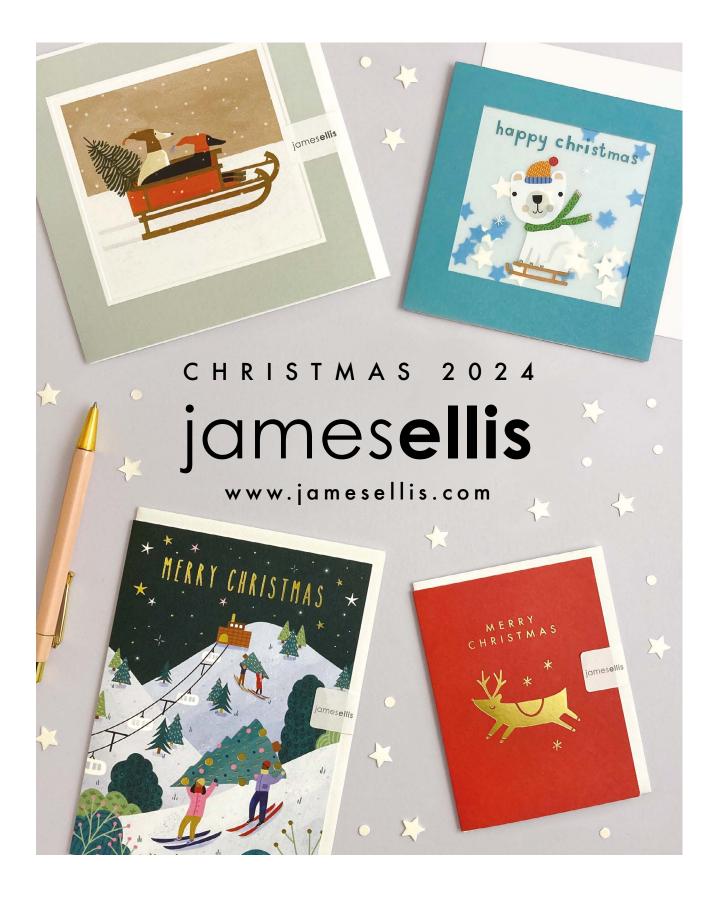

#### BLANK CHRISTMAS CARDS

A range of high quality blank Christmas cards, printed on 100% recycled textured white board. The image is printed within a debossed white square and framed with a coloured border. The cards come with white laid envelopes measuring 155 x 155 mm. They are blank inside for your own message. The card and envelope are held together with a peelable clasp label.

### £1.25 each (RRP £3.00) sold in units of 6

L4372

L3975

NEW

L4370

L4374

NEW

NEW