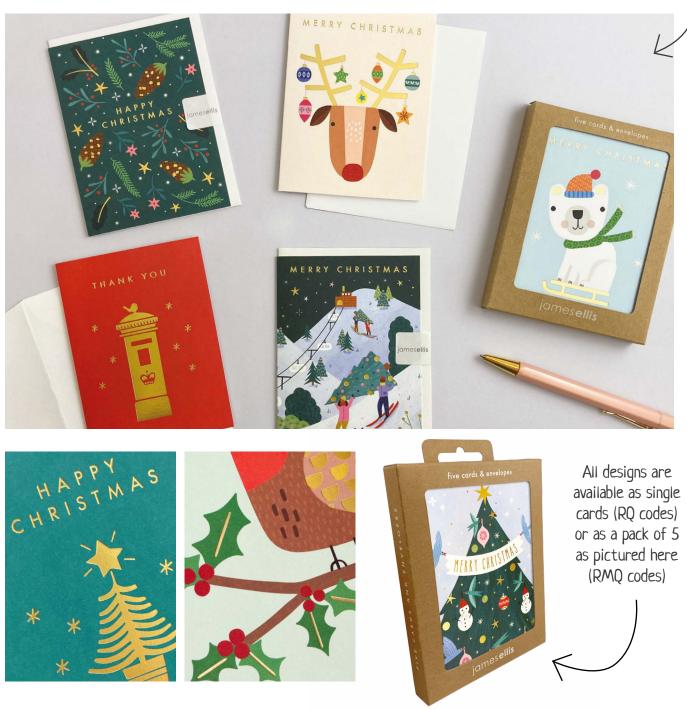

## minnows

These are mini cards, measuring 120 x 90 mm

#### GENERAL SINGLE CARDS & PACKS

A range of high quality mini Christmas cards, available to buy as single cards or packs of 5. Elements within the design are foiled in gold. The cards measure 90 x 120 mm and come with white laid envelopes measuring 95 x 125 mm. The message inside reads either 'Merry Christmas' or 'Happy Christmas'. The thank you card is blank inside. The single cards and envelopes are held together with a peelable clasp label. The packs are packaged in a recyclable cardboard box with a fold up euro tabbed header. The box measures 100 x 130 x 15 mm.

SINGLE CARDS (RQ CODES) £0.82 each (RRP £1.95) sold in units of 6 PACKS OF 5 (RMQ CODES) £2.48 each (RRP £5.95) sold in units of 6

Proceeds from this card range help support our rivers and oceans. Find out more at jamesellis.com/minnows

#### **GENERAL SINGLE CARDS & PACKS**

Single RQ4364 Pack RMQ4364 NEW

Single RQ4365 RMQ4365 Pack NEW

Single RQ4366 Pack RMQ4366 NEW

Single RQ4367 Pack RMQ4367 NEW

Single RQ4368 Pack RMQ4368 NEW

Single RQ4369 Pack RMQ4369 NEW

Single RQ4381 Pack RMQ4381 NEW

RQ4382 Single Pack RMQ4382 NEW

RMQ4383 Pack NEW

Single RQ4384 Pack RMQ4384 NEW

Single RQ4385 RMQ4385 Pack NEW

Single RQ4386 Pack RMQ4386 NEW

Free UK Delivery on orders of £100 & over, otherwise £7 carriage | No minimum order | Order online at trade.jamesellis.com James Ellis Stevens Ltd, 5.12 Paintworks, Bath Road, Bristol, BS4 3EH, UK | 0117 927 7667 | info@jamesellis.com