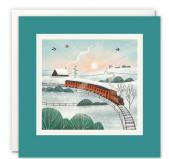

#### BLANK CHRISTMAS CARDS

A range of high quality blank Christmas cards, printed on 100% recycled textured white board. The image is printed within a debossed white square and framed with a coloured border. The cards come with white laid envelopes measuring 155 x 155 mm. They are blank inside for your own message. The card and envelope are held together with a peelable clasp label.

### £1.25 each (RRP £3.00) sold in units of 6

L4372

L3975

NEW

L4370

L4374

NEW

NEW

NEW

L4371

L3893

L3974

L3973

L3894

L3971

2