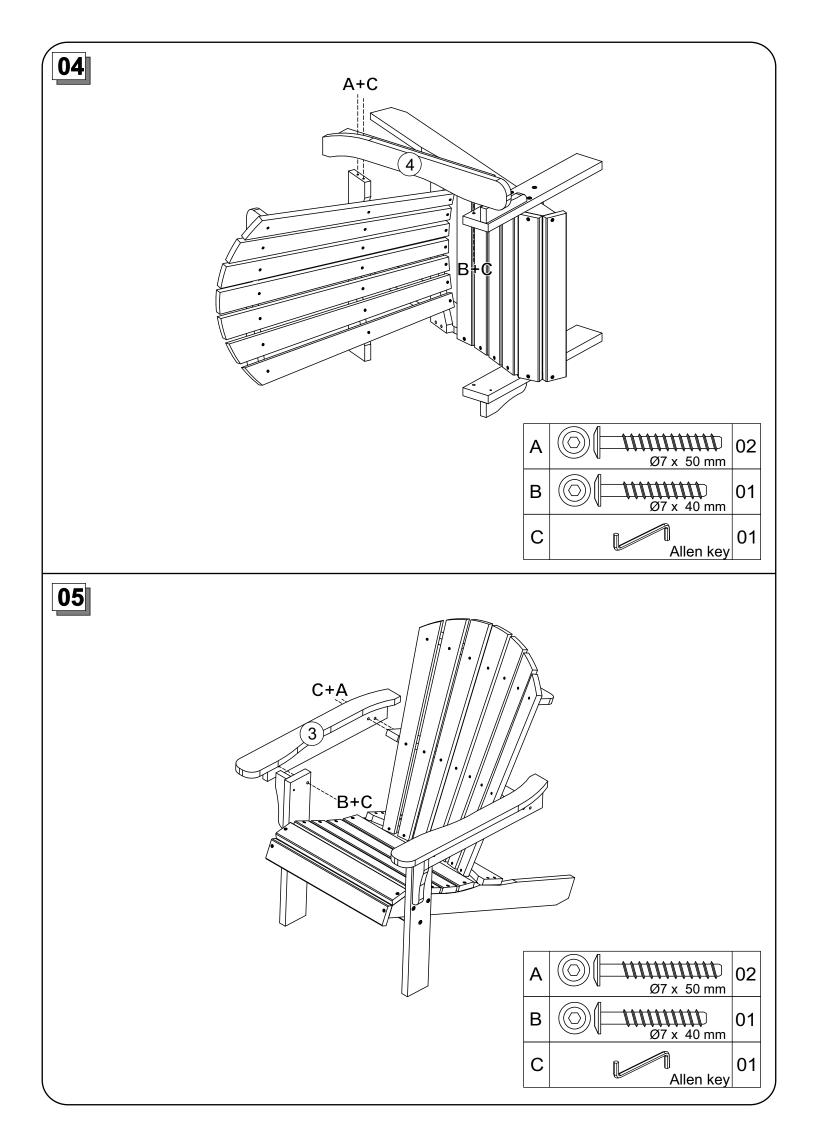

www.thebeachhousedesign.com

What about your product:

- Solid PineWood from Planted Forests
- Made in Brazil

Assembly Recommendations:

- Pay close attention to the drawings, specially the side of each part.
- Mount on a clean flat surface, we suggest to cover your floor with the packing carton.
- To avoid damages, prefer to do not use eletric screwdriver.
- Do not use any sharp edge tool, it can scratch your new item.
- Perform the assembly calmly, rush may generate hits and dents.
- If you need a hammer to insert dowels or any other hardware, perform light hammers.
- And if you have any buddy close to you, ask for help. Team work is easier and Fun.