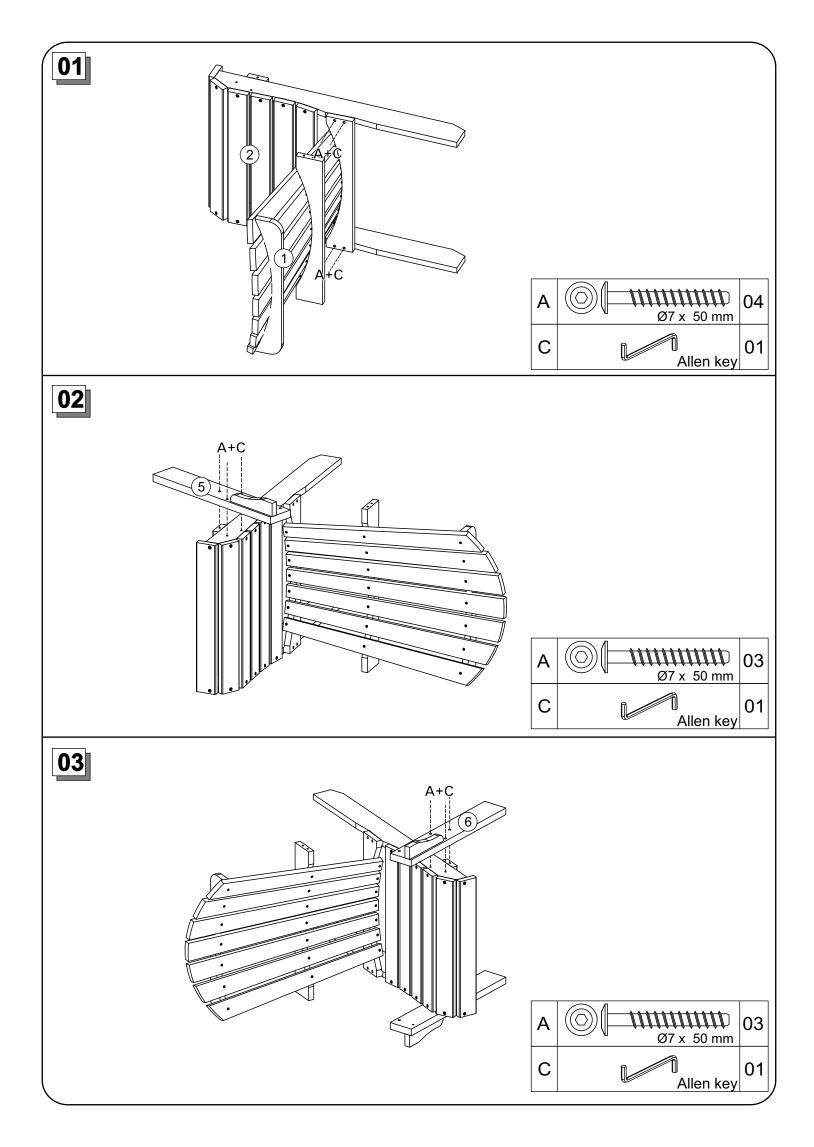

www.thebeachhousedesign.com

What about your product:

- Solid PineWood from Planted Forests
- Made in Brazil

Assembly Recommendations:

- Pay close attention to the drawings, specially the side of each part.
- Mount on a clean flat surface, we suggest to cover your floor with the packing carton.
- To avoid damages, prefer to do not use eletric screwdriver.
- Do not use any sharp edge tool, it can scratch your new item.
- Perform the assembly calmly, rush may generate hits and dents.
- If you need a hammer to insert dowels or any other hardware, perform light hammers.
- And if you have any buddy close to you, ask for help. Team work is easier and Fun.