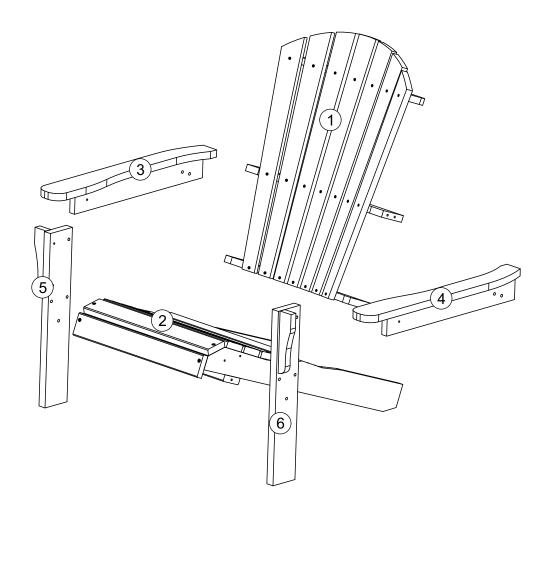

lusive unit.
- This item is intended for **indeer** use.
- Do not place it in direct sunlight or damp areas.
- Watch out of placing it in front of air conditioning vents or heaters.
- Avoid placing hot surfaces directly over the wood, it may stain, burn or damage its finishing.
- Sharp objects may damage wood.
- To move your piece ask for help, dragging it will damage the finishing and item structure, loose legs and side parts.
- Clean it with soft, clean & dry cloth.
- If you feel necessary use an appropriate furniture polish.
- Alcohol, perfume and other medicines can cause severe damage to the finishing.

Have Fun !!

If you need any assistance, please contact: support@bhd-imports.com

Distributed by BHD Imports LLC www.thebeachhousedesign.com HARDWARE/ ACCESSORIES



## PRODUCT PARTS