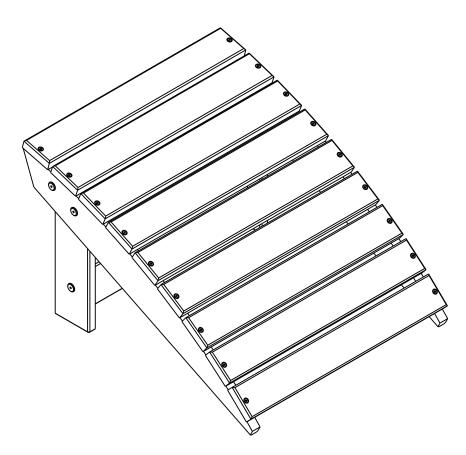

## Sunrise Collection Adirondack Ottoman

www.thebeachhousedesign.com

What about your product:

- Solid Eucalyptus Wood from Planted Forests
- Made in Brazil

Assembly Recommendations:

- Pay close attention to the drawings, specially the side of each part.
- Mount on a clean flat surface, we suggest to cover your floor with the packing carton.
- Do not use any sharp edge tool, it can scratch your new item.
- Perform the assembly calmly, rush may generate hits and dents.
- If you need a hammer to insert dowels or any other hardware, perform light hammers.
- And if you have any buddy close to you, ask for help. Team work is easier and Fun.