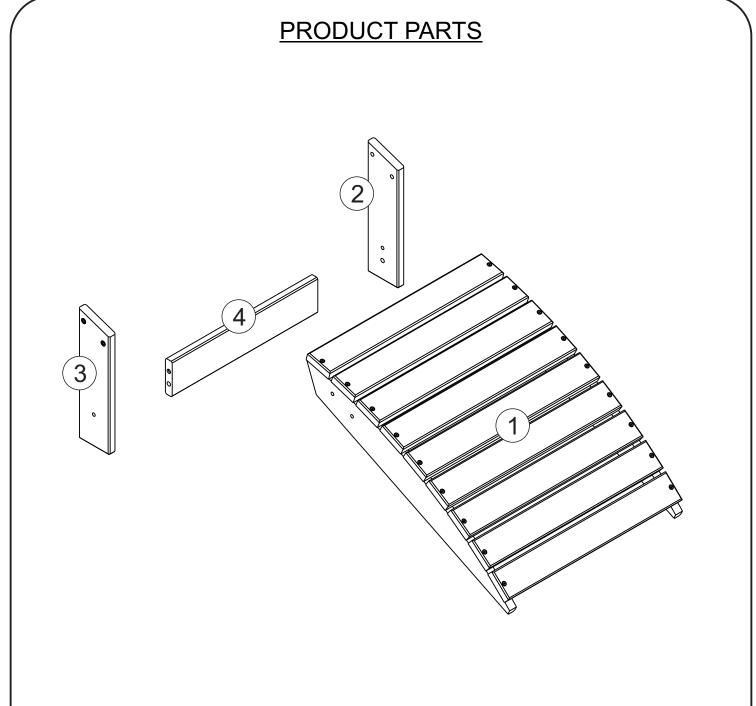

## Sunrise Collection Adirondack Ottoman

www.thebeachhousedesign.com

What about your product:

- Solid Eucalyptus Wood from Planted Forests
- Made in Brazil

Assembly Recommendations:

- Pay close attention to the drawings, specially the side of each part.
- Mount on a clean flat surface, we suggest to cover your floor with the packing carton.
- Do not use any sharp edge tool, it can scratch your new item.
- Perform the assembly calmly, rush may generate hits and dents.
- If you need a hammer to insert dowels or any other hardware, perform light hammers.
- And if you have any buddy close to you, ask for help. Team work is easier and Fun.