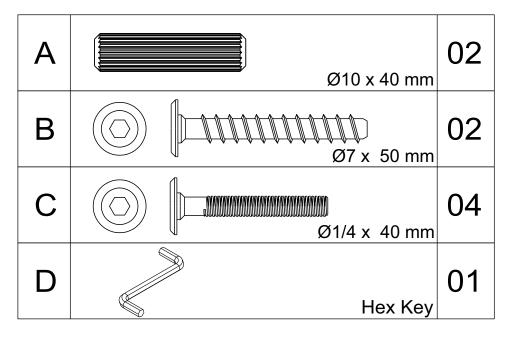

a single and exclusive unit.
- This item is intended for outdoor use.
- Do not place it in direct sunlight or damp areas.
- Watch out of placing it in front of air conditioning vents or heaters.
- Avoid placing hot surfaces directly over the wood, it may stain, burn or damage its finishing.
- Sharp objects may damage wood.
- To move your piece ask for help, dragging it will damage the finishing and item structure, loose legs and side parts.
- Clean it with soft, clean & dry cloth.
- If you feel necessary use an appropriate furniture polish.
- Alcohol, perfume and other medicines can cause severe damage to the finishing.

If you need any assistance, please contact: support@bhd-imports.com

Distributed by BHD Imports LLC www.thebeachhousedesign.com

Have Fun !!



## HARDWARE/ ACCESSORIES