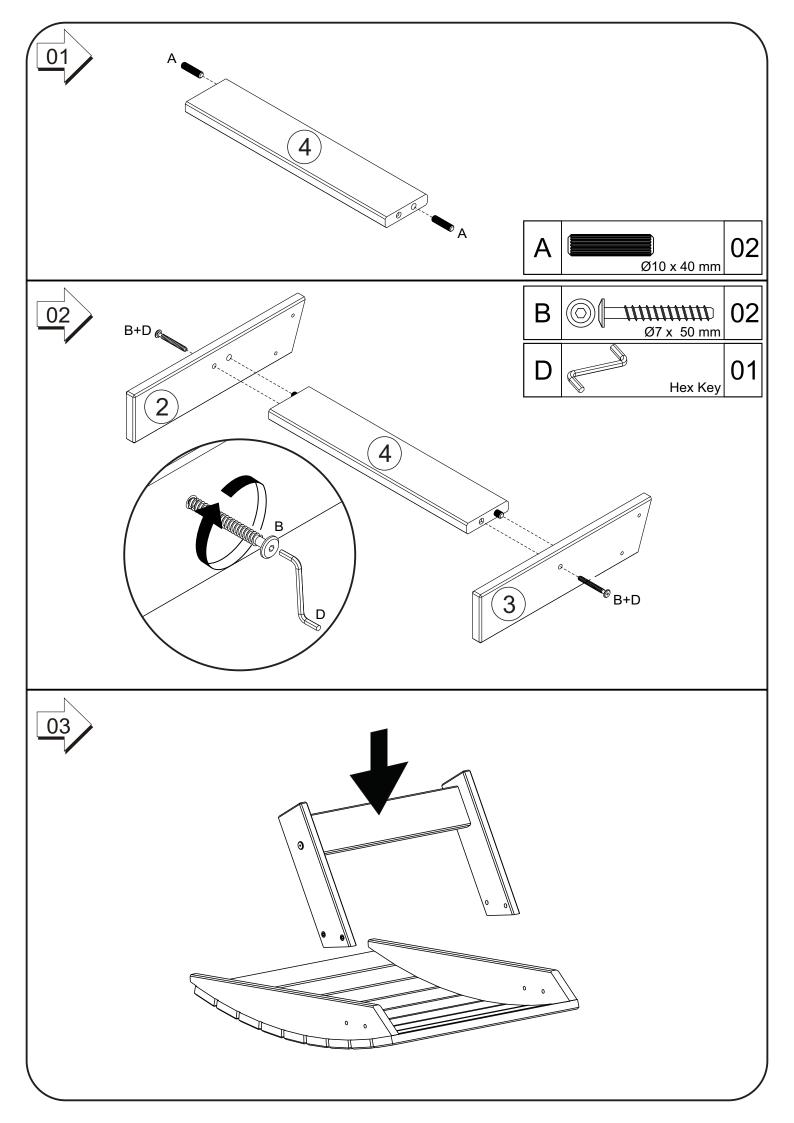

single and exclusive unit.
- This item is intended for outdoor use.
- Do not place it in direct sunlight or damp areas.
- Watch out of placing it in front of air conditioning vents or heaters.
- Avoid placing hot surfaces directly over the wood, it may stain, burn or damage its finishing.
- Sharp objects may damage wood.
- To move your piece ask for help, dragging it will damage the finishing and item structure, loose legs and side parts.
- Clean it with soft, clean & dry cloth.
- If you feel necessary use an appropriate furniture polish.
- Alcohol, perfume and other medicines can cause severe damage to the finishing.

If you need any assistance, please contact: support@bhd-imports.com

Distributed by BHD Imports LLC www.thebeachhousedesign.com

Have Fun !!



## HARDWARE/ ACCESSORIES