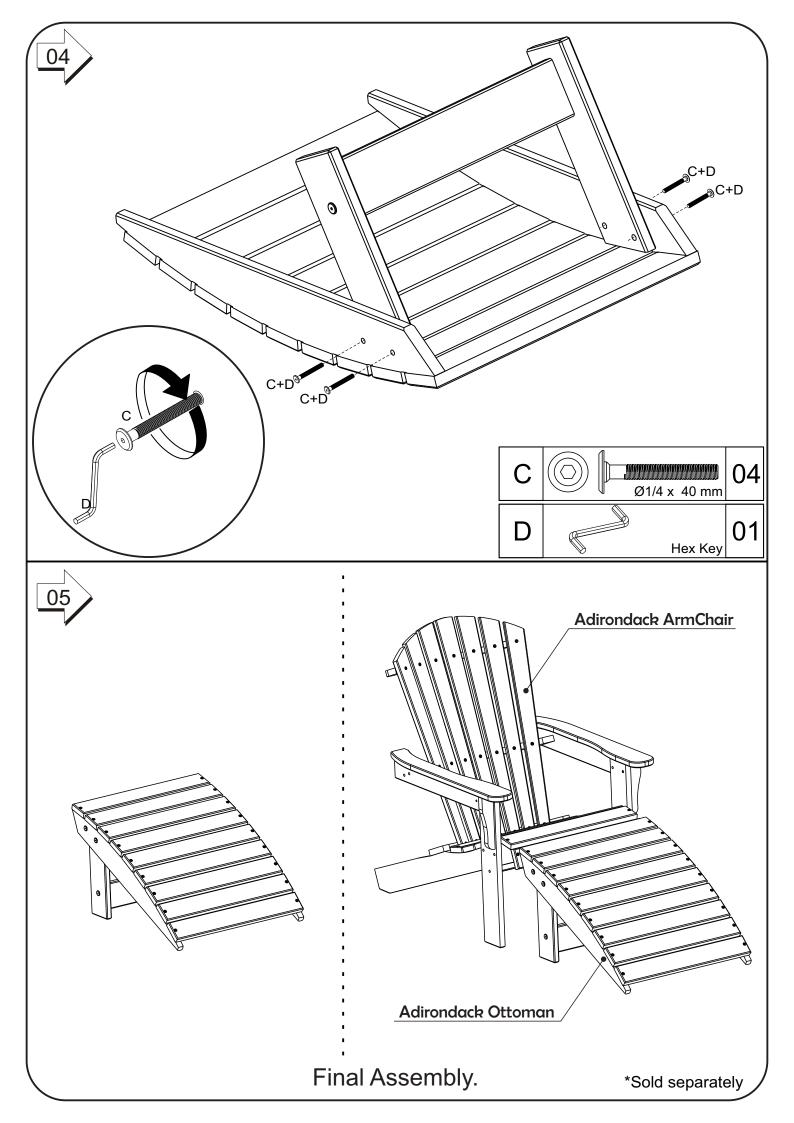

ingle and exclusive unit.
- This item is intended for outdoor use.
- Do not place it in direct sunlight or damp areas.
- Watch out of placing it in front of air conditioning vents or heaters.
- Avoid placing hot surfaces directly over the wood, it may stain, burn or damage its finishing.
- Sharp objects may damage wood.
- To move your piece ask for help, dragging it will damage the finishing and item structure, loose legs and side parts.
- Clean it with soft, clean & dry cloth.
- If you feel necessary use an appropriate furniture polish.
- Alcohol, perfume and other medicines can cause severe damage to the finishing.

If you need any assistance, please contact: support@bhd-imports.com

Distributed by BHD Imports LLC www.thebeachhousedesign.com

Have Fun !!



## HARDWARE/ ACCESSORIES