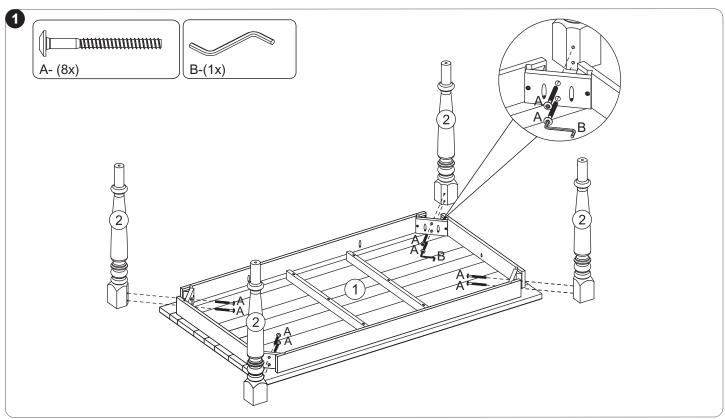

## **Assembly Recommendations:**

- Pay close attention to the drawings, specially the side of each part.
- Mount on a clean flat surface, we suggest to cover your floor with the packing carton.
- To avoid damages, prefer to do not use eletric screwdriver.
- Do not use any sharp edge tool, it can scratch your new item.
- Perform the assembly calmly, rush may generate hits and dents.
- If you need a hammer to insert dowels or any other hardware, perform light hammers.
- And if you have any buddy close to you, ask for help. Team work is easier and Fun.