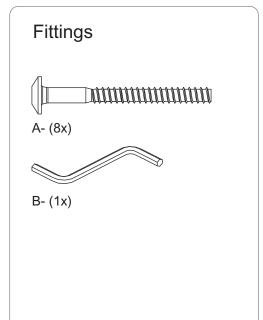

## **Assembly Recommendations:**

- Pay close attention to the drawings, specially the side of each part.
- Mount on a clean flat surface, we suggest to cover your floor with the packing carton.
- To avoid damages, prefer to do not use eletric screwdriver.
- Do not use any sharp edge tool, it can scratch your new item.
- Perform the assembly calmly, rush may generate hits and dents.
- If you need a hammer to insert dowels or any other hardware, perform light hammers.
- And if you have any buddy close to you, ask for help. Team work is easier and Fun.