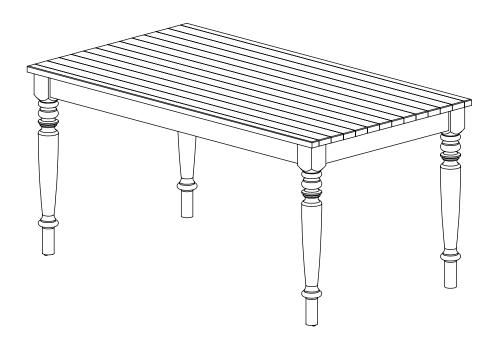

## BEACH HOUSE DESIGN

**Assembly Instructions !!!** 

SandRidge Collection Dining Table 63"

www.thebeachhousedesign.com