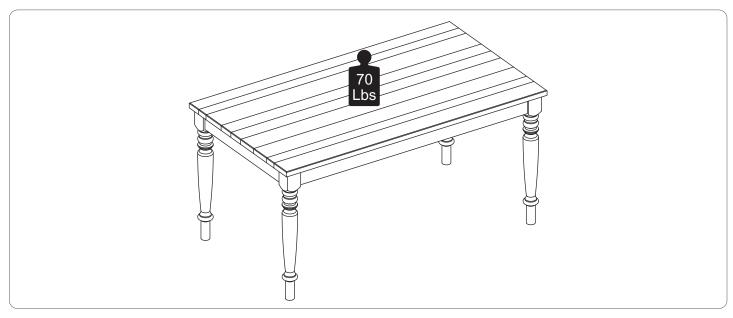

## **Product Care**

- Wood is a natural material and require especial care.
- SandRidge Collection is intended for indoor use.
- Do not place it in direct sunlight or damp areas.
- Whatch out of placing it in front of air conditioning vents ir heaters.
- Avoid placing hot surfaces directly over the wood, it may stain, burn or damage its finishing.
- Sharp objects may damage wood.
- To move your piece ask for help, dragging it will damage the finishing and item structure, loose legs and side parts.
- Clean it with soft, clean & dry cloth.
- If you feel necessary use an appropriate furniture polish.
- Alcohol, perfume and other medicines can cause severe damage to the finishing.