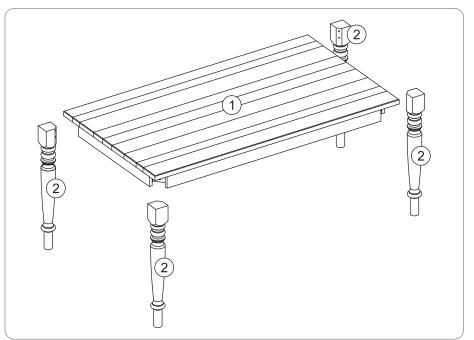

## **Assembly Recommendations:**

- Pay close attention to the drawings, specially the side of each part.
- Mount on a clean flat surface, we suggest to cover your floor with the packing carton.
- To avoid damages, prefer to do not use eletric screwdriver.
- Do not use any sharp edge tool, it can scratch your new item.
- Perform the assembly calmly, rush may generate hits and dents.
- If you need a hammer to insert dowels or any other hardware, perform light hammers.
- And if you have any buddy close to you, ask for help. Team work is easier and Fun.