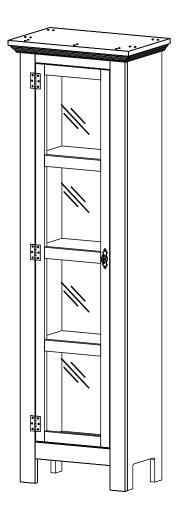

# BEACH HOUSE DESIGN

# **Assembly Instructions !!!**





# Sunrise Collection Narrow Cabinet

www.thebeachhousedesign.com

#### What about your product:

- Solid PineWood from Planted Forests
- Made in Brazil

#### **Assembly Recommendations:**

- Pay close attention to the drawings, specially the side of each part.
- Mount on a clean flat surface, we suggest to cover your floor with the packing carton.
- Do not use any sharp edge tool, it can scratch your new item.
- Perform the assembly calmly, rush may generate hits and dents.
- If you need a hammer to insert dowels or any other hardware, perform light hammers.
- And if you have any buddy close to you, ask for help. Team work is easier and Fun.

WARNING: Avoid the presence of children and pets during assembling, because the product contain small parts/hardware that can be swallowed.

####