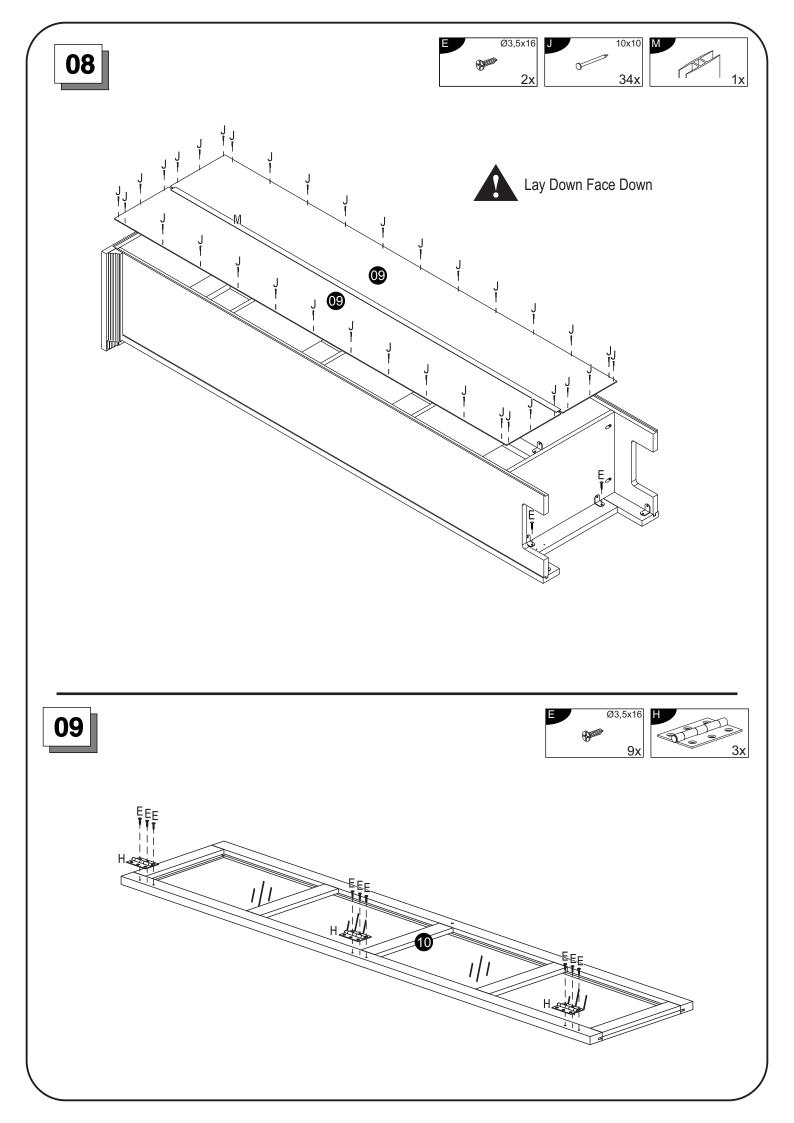

## PRODUCT PARTS

### HARDWARE/ ACCESSORIES

| Α | Ø8x30                                   | 28 |
|---|-----------------------------------------|----|
| В |                                         | 18 |
| С | Ø3,5x30                                 | 16 |
| D | Ø3,5x25                                 | 02 |
| Е | Ø3,5x16 - Black                         | 50 |
| F | <b>√ 1111111111111111111</b> M4×25      | 01 |
| G |                                         | 01 |
| Н |                                         | 03 |
| I | <b>⊕ ↓ 1111111</b>                      | 02 |
| J | <u>⊩uuu</u> →<br>Back Panel Nails 10x10 | 34 |
| K |                                         | 12 |
| L |                                         | 02 |
| M | Plastic Strip 63" long                  | 01 |
| N |                                         | 02 |
| 0 |                                         | 01 |
| Р |                                         | 01 |