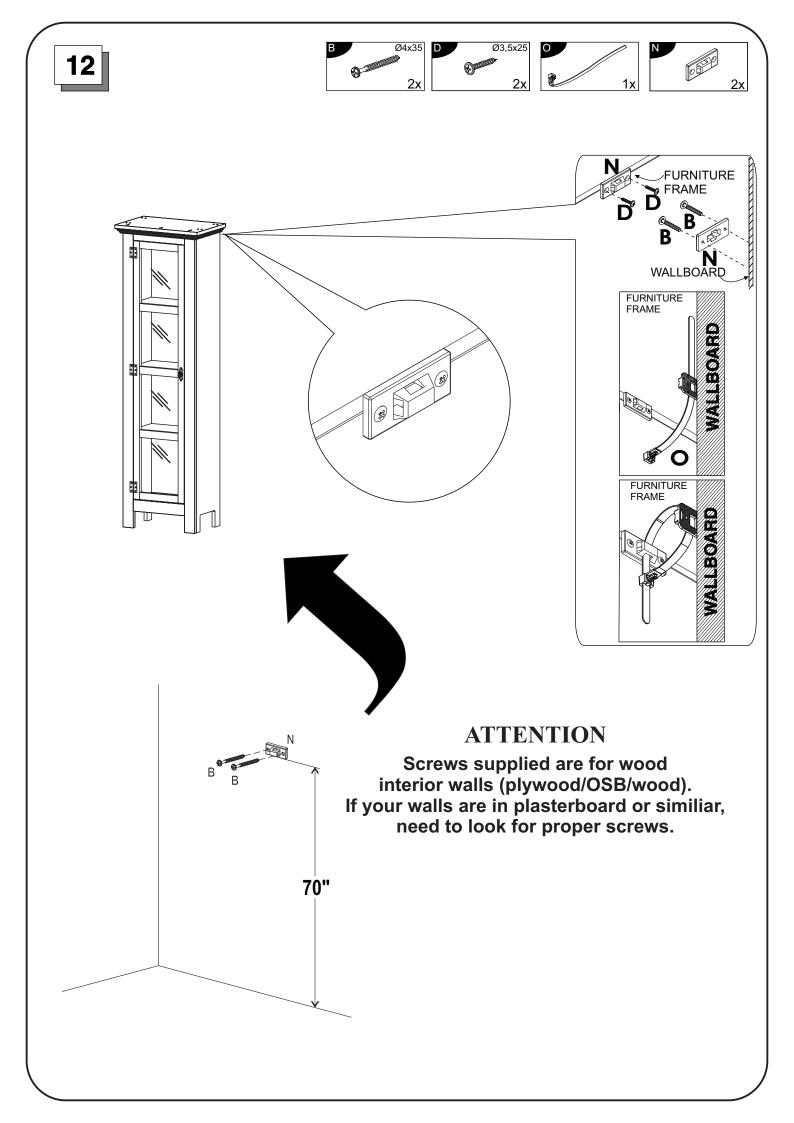

## PRODUCT PARTS

### HARDWARE/ ACCESSORIES

| Α | Ø8x30                                   | 28 |
|---|-----------------------------------------|----|
| В |                                         | 18 |
| С | Ø3,5x30                                 | 16 |
| D | Ø3,5x25                                 | 02 |
| Е | Ø3,5x16 - Black                         | 50 |
| F | <b>√ 1111111111111111111</b> M4×25      | 01 |
| G |                                         | 01 |
| Н |                                         | 03 |
| I | <b>⊕ ↓ 1111111</b>                      | 02 |
| J | <u>⊩uuu</u> →<br>Back Panel Nails 10x10 | 34 |
| K |                                         | 12 |
| L |                                         | 02 |
| M | Plastic Strip 63" long                  | 01 |
| N |                                         | 02 |
| 0 |                                         | 01 |
| Р |                                         | 01 |