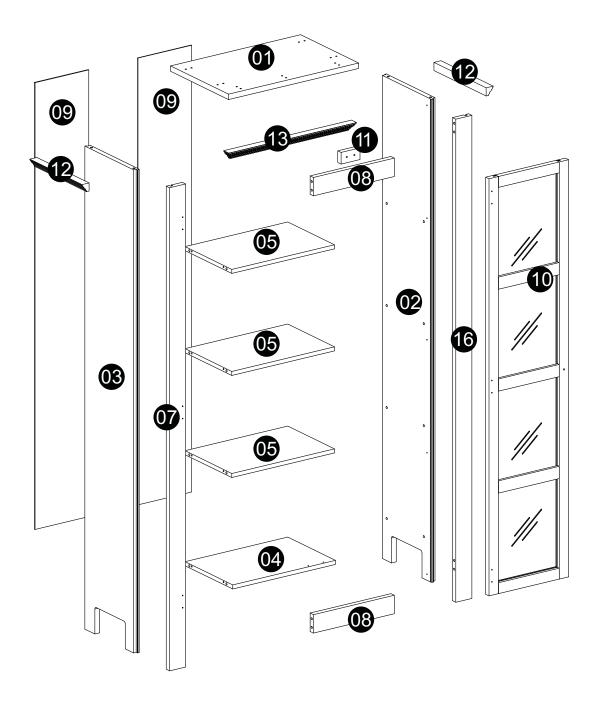

make it a single and exclusive unit.
- This item is intended for **indoor** use.
- Do not place it in direct sunlight or damp areas.
- Watch out of placing it in front of air conditioning vents or heaters.
- Avoid placing hot surfaces directly over the wood, it may stain, burn or damage its finishing.
- Sharp objects may damage wood.
- To move your piece ask for help, dragging it will damage the finishing and item structure, loose legs and side parts.
- Clean it with soft, clean & dry cloth.
- If you feel necessary use an appropriate furniture polish.
- Alcohol, perfume and other medicines can cause severe damage to the finishing.

If you need any assistance, please contact: support@bhd-imports.com

Distributed by BHD Imports LLC www.thebeachhousedesign.com

Have Fun !!

## PRODUCT PARTS



### HARDWARE/ ACCESSORIES

| Α | Ø8x30                                   | 28 |
|---|-----------------------------------------|----|
| В |                                         | 18 |
| С | Ø3,5x30                                 | 16 |
| D | Ø3,5x25                                 | 02 |
| Е | Ø3,5x16 - Black                         | 50 |
| F | <b>√ 1111111111111111111</b> M4×25      | 01 |
| G |                                         | 01 |
| Н |                                         | 03 |
| I | <b>⊕ ↓ 1111111</b>                      | 02 |
| J | <u>⊩uuu</u> →<br>Back Panel Nails 10x10 | 34 |
| K |                                         | 12 |
| L |                                         | 02 |
| M | Plastic Strip 63" long                  | 01 |
| N |