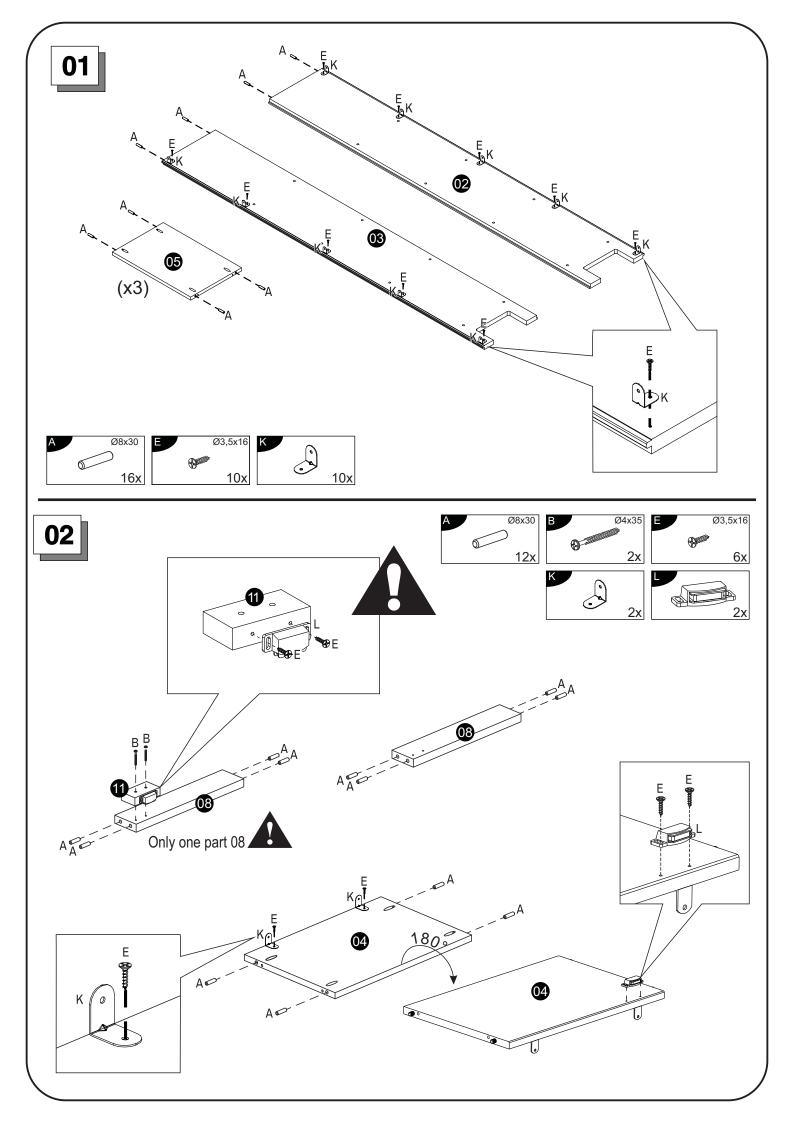

--|
| В |                                         | 18 |
| С | Ø3,5x30                                 | 16 |
| D | Ø3,5x25                                 | 02 |
| Е | Ø3,5x16 - Black                         | 50 |
| F | <b>√ 1111111111111111111</b> M4×25      | 01 |
| G |                                         | 01 |
| Н |                                         | 03 |
| I | <b>⊕ ↓ 1111111</b>                      | 02 |
| J | <u>⊩uuu</u> →<br>Back Panel Nails 10x10 | 34 |
| K |                                         | 12 |
| L |                                         | 02 |
| M | Plastic Strip 63" long                  | 01 |
| N |                                         | 02 |
| 0 |                                         | 01 |
| Р |                                         | 01 |