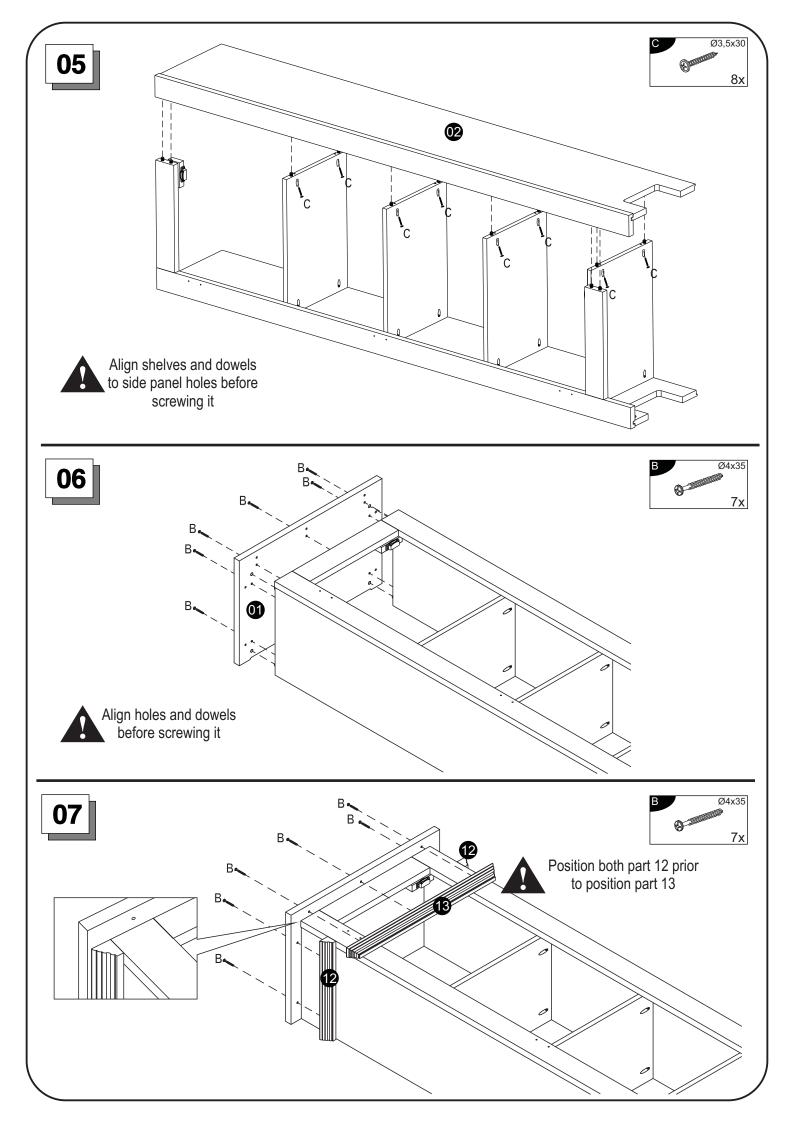

## PRODUCT PARTS

### HARDWARE/ ACCESSORIES

| Α | Ø8x30                                   | 28 |
|---|-----------------------------------------|----|
| В |                                         | 18 |
| С | Ø3,5x30                                 | 16 |
| D | Ø3,5x25                                 | 02 |
| Е | Ø3,5x16 - Black                         | 50 |
| F | <b>√ 1111111111111111111</b> M4×25      | 01 |
| G |                                         | 01 |
| Н |                                         | 03 |
| I | <b>⊕ ↓ 1111111</b>                      | 02 |
| J | <u>⊩uuu</u> →<br>Back Panel Nails 10x10 | 34 |
| K |                                         | 12 |
| L |                                         | 02 |
| M | Plastic Strip 63" long                  | 01 |
| N |                                         | 02 |
| 0 |                                         | 01 |
| Р |                                         | 01 |