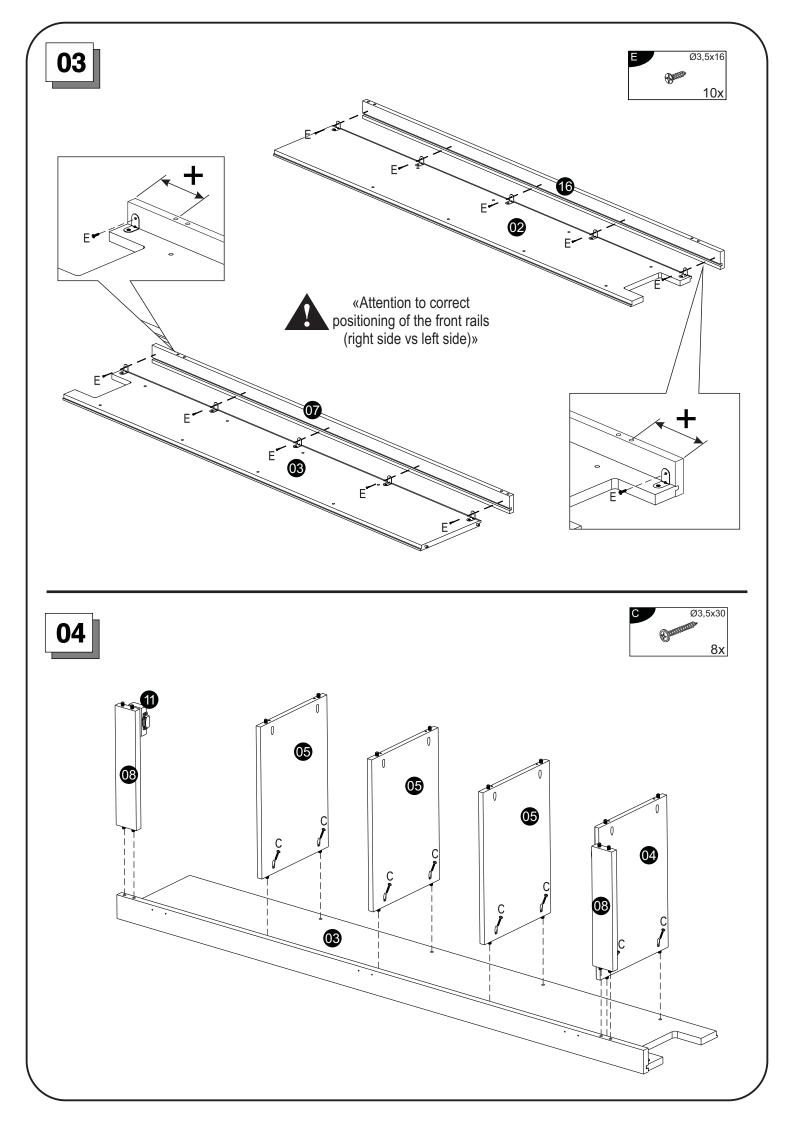

|
| В |                                         | 18 |
| С | Ø3,5x30                                 | 16 |
| D | Ø3,5x25                                 | 02 |
| Е | Ø3,5x16 - Black                         | 50 |
| F | <b>√ 1111111111111111111</b> M4×25      | 01 |
| G |                                         | 01 |
| Н |                                         | 03 |
| I | <b>⊕ ↓ 1111111</b>                      | 02 |
| J | <u>⊩uuu</u> →<br>Back Panel Nails 10x10 | 34 |
| K |                                         | 12 |
| L |                                         | 02 |
| M | Plastic Strip 63" long                  | 01 |
| N |                                         | 02 |
| 0 |                                         | 01 |
| Р |                                         | 01 |