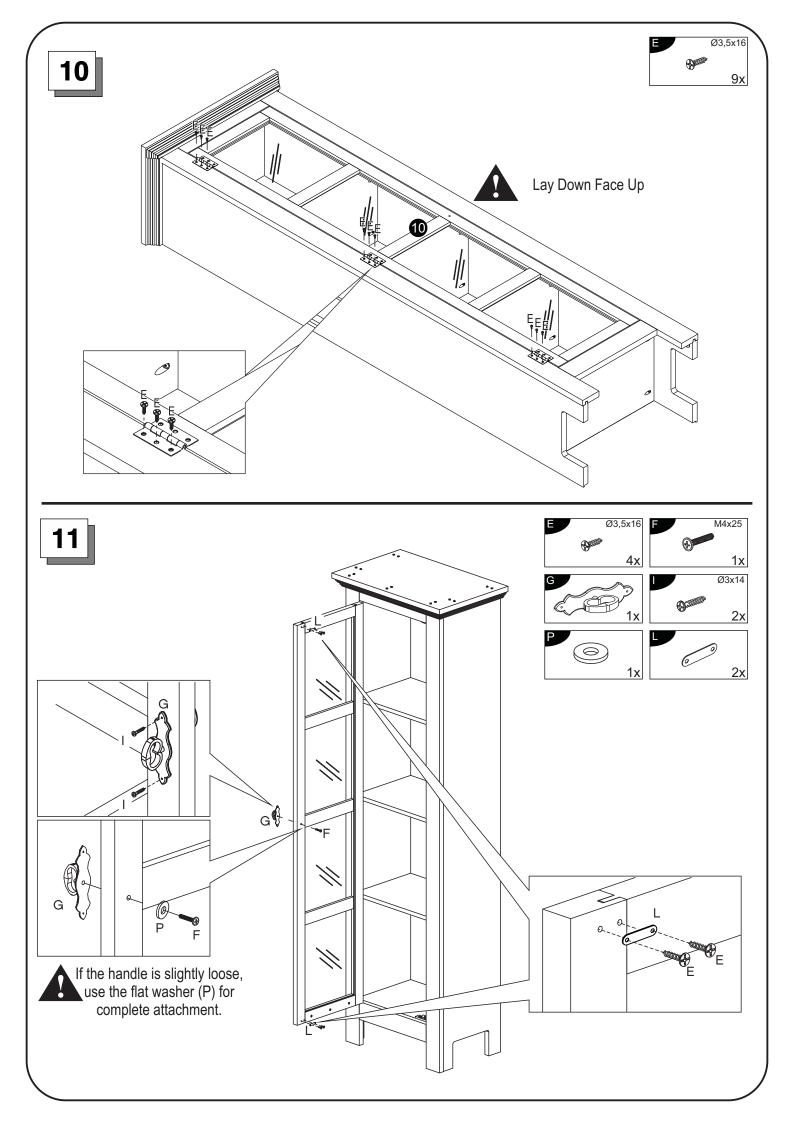

## PRODUCT PARTS

### HARDWARE/ ACCESSORIES

| Α | Ø8x30                                   | 28 |
|---|-----------------------------------------|----|
| В |                                         | 18 |
| С | Ø3,5x30                                 | 16 |
| D | Ø3,5x25                                 | 02 |
| Е | Ø3,5x16 - Black                         | 50 |
| F | <b>√ 1111111111111111111</b> M4×25      | 01 |
| G |                                         | 01 |
| Н |                                         | 03 |
| I | <b>⊕ ↓ 1111111</b>                      | 02 |
| J | <u>⊩uuu</u> →<br>Back Panel Nails 10x10 | 34 |
| K |                                         | 12 |
| L |                                         | 02 |
| M | Plastic Strip 63" long                  | 01 |
| N |                                         | 02 |
| 0 |                                         | 01 |
| Р |                                         | 01 |