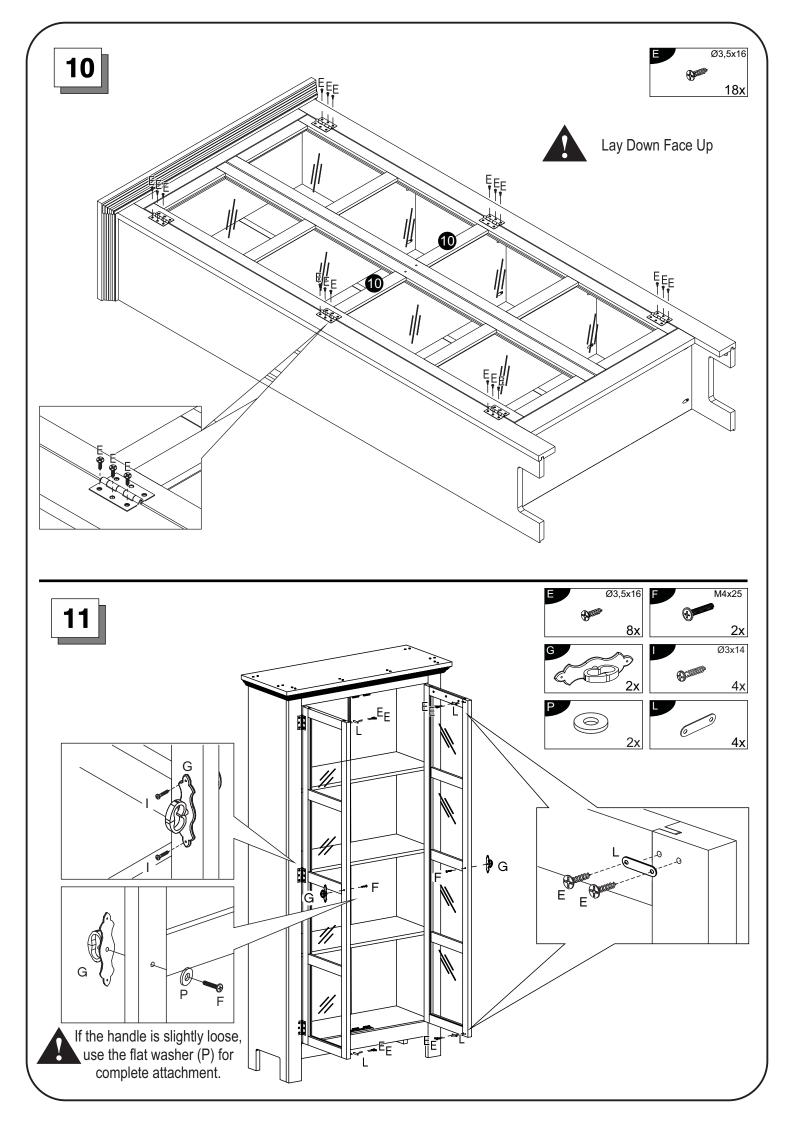

| 02 | 0 |                  | 01 |
|   |                        |    |   |                                                                                                                                                                                                                                                                                                                                                                                                                                                                                                                                                                                                                                                                                                          |    | Р |                  | 02 |