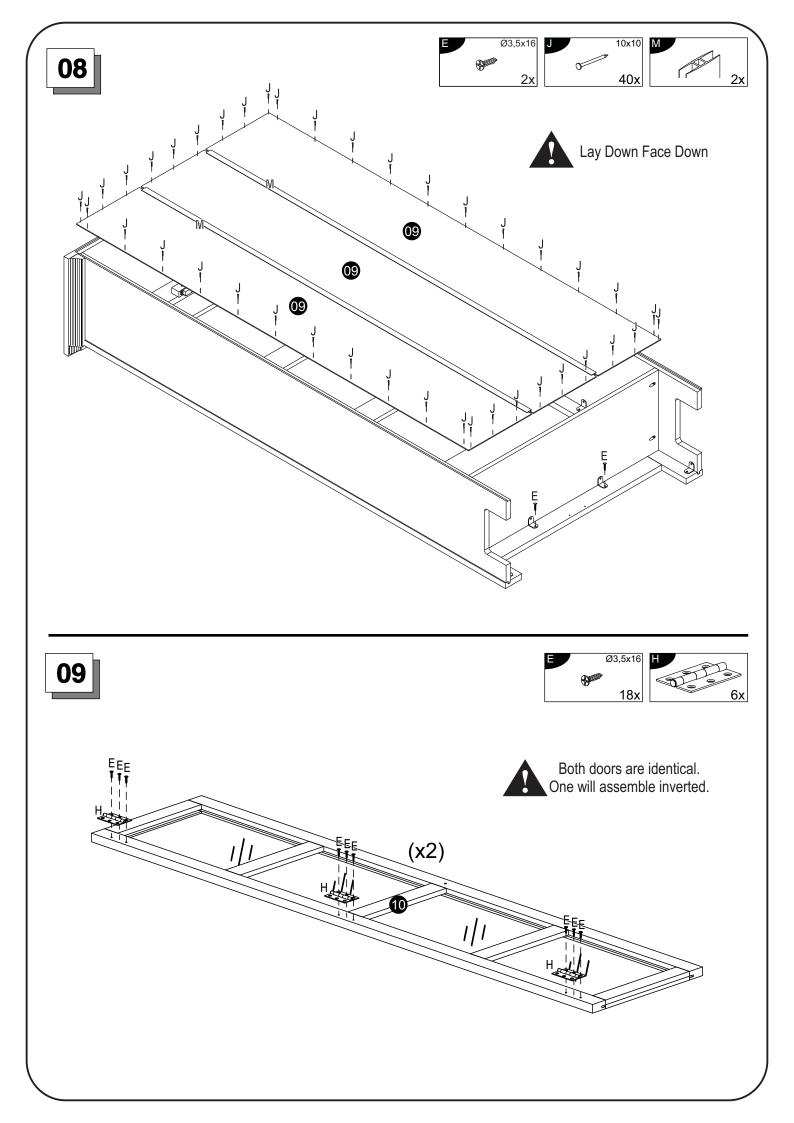

| 02 | 0 |                  | 01 |
|   |                        |    |   |                                                                                                                                                                                                                                                                                                                                                                                                                                                                                                                                                                                                                                                                                                          |    | Р |                  | 02 |