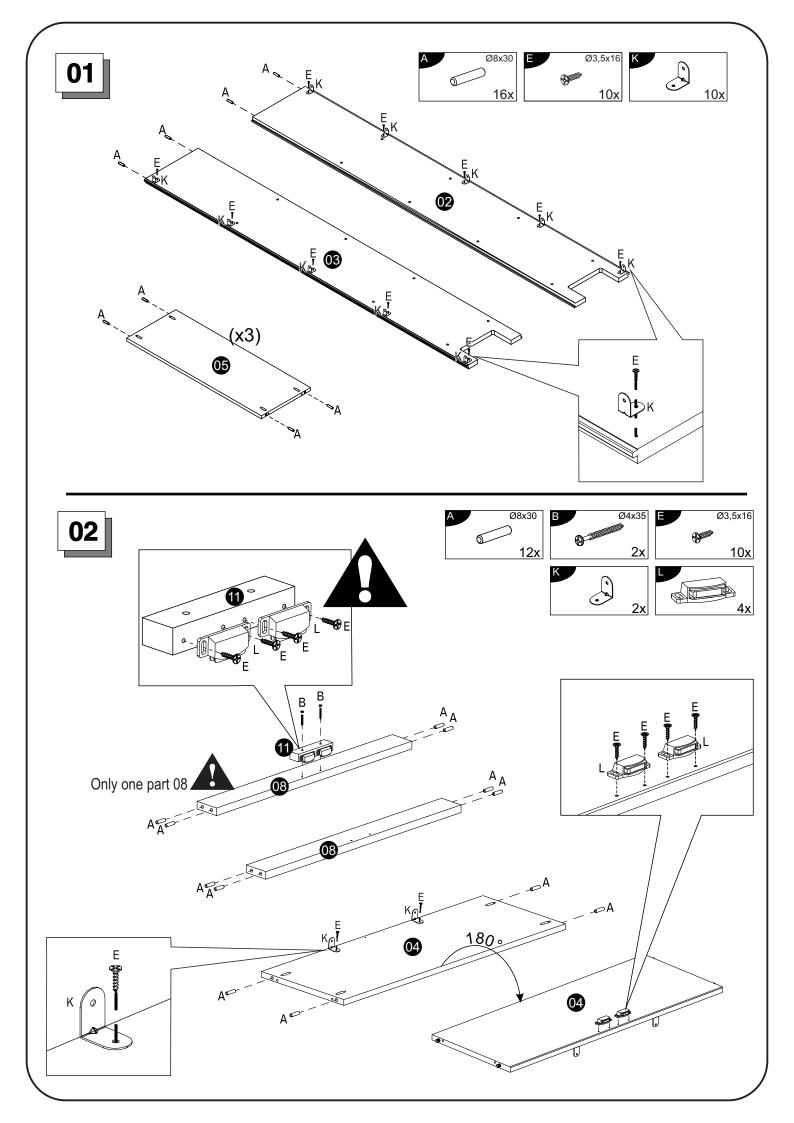

## HARDWARE/ ACCESSORIES

| А | Ø8x30                  | 28 | В | ⊕  ↓ ↓ ↓ ↓ ↓ ↓ ↓ ↓ ↓ ↓ ↓ ↓ ↓ ↓ ↓ ↓ ↓ ↓ ↓ ↓ ↓ ↓ ↓ ↓ ↓ ↓ ↓ ↓ ↓ ↓ ↓ ↓ ↓ ↓ ↓ ↓ ↓ ↓ ↓ ↓ ↓ ↓ ↓ ↓ ↓ ↓ ↓ ↓ ↓ ↓ ↓ ↓ ↓ ↓ ↓ ↓ ↓ ↓ ↓ ↓ ↓ ↓ ↓ ↓ ↓ ↓ ↓ ↓ ↓ ↓ ↓ ↓ ↓ ↓ ↓ ↓ ↓ ↓ ↓ ↓ ↓ ↓ ↓ ↓ ↓ ↓ ↓ ↓ ↓ ↓ ↓ ↓ ↓ ↓ ↓ ↓ ↓ ↓ ↓ ↓ ↓ ↓ ↓ ↓ ↓ ↓ ↓ ↓ ↓ ↓ ↓ ↓ ↓ ↓ ↓ ↓ ↓ ↓ ↓ ↓ ↓ ↓ ↓ ↓ ↓ ↓ ↓ ↓ ↓ ↓ ↓ ↓ ↓ ↓ ↓ ↓ ↓ ↓ ↓ ↓ ↓ ↓ ↓ ↓ ↓ ↓ ↓ ↓ ↓ ↓ ↓ ↓ ↓ ↓ ↓ ↓ ↓ ↓ ↓ ↓ ↓ ↓ ↓ ↓ ↓ ↓ ↓ ↓ ↓ ↓ ↓ ↓ ↓ ↓ ↓ ↓ ↓ ↓ ↓ ↓ ↓ ↓ ↓ ↓ ↓ ↓ ↓ ↓ ↓ ↓ ↓ ↓ ↓ ↓ ↓ ↓ ↓ ↓ ↓ ↓ ↓ ↓ ↓ ↓ ↓ ↓ ↓ ↓ ↓ ↓ ↓ ↓ ↓ ↓ ↓ ↓ ↓ ↓ ↓ ↓ ↓ ↓ ↓ ↓ ↓ ↓ ↓ ↓ ↓ ↓ ↓ ↓ ↓ ↓ ↓ ↓ ↓ ↓ ↓ ↓ ↓ ↓ ↓ ↓ ↓ ↓ ↓ ↓ ↓ ↓ ↓ ↓ ↓ ↓ ↓ ↓ ↓ ↓ ↓ ↓ ↓ ↓ ↓ ↓ ↓ ↓ ↓ ↓ ↓ ↓ ↓ ↓ ↓ ↓ ↓ ↓ ↓ ↓ ↓ ↓ ↓ ↓ ↓ ↓ ↓ ↓ ↓ ↓ ↓ ↓ ↓ ↓ ↓ ↓ ↓ ↓ ↓ ↓ ↓ ↓ ↓ ↓ ↓ ↓ ↓ ↓ ↓ ↓ ↓ ↓ ↓ ↓ ↓ ↓ ↓ ↓ ↓ ↓ ↓ ↓ ↓ ↓ ↓ ↓ ↓ ↓ ↓ ↓ ↓ ↓ ↓ ↓ ↓ ↓ ↓ ↓ ↓ ↓ ↓ | 20 | С | @ <b>1111111</b> | 16 |
|---|------------------------|----|---|----------------------------------------------------------------------------------------------------------------------------------------------------------------------------------------------------------------------------------------------------------------------------------------------------------------------------------------------------------------------------------------------------------------------------------------------------------------------------------------------------------------------------------------------------------------------------------------------------------------------------------------------------------------------------------------------------------|----|---|------------------|----|
| D |                        | 02 | E | @3,5x16 - Black                                                                                                                                                                                                                                                                                                                                                                                                                                                                                                                                                                                                                                                                                          | 76 | F |                  | 02 |
| G | CO?                    | 02 | Н | Teles                                                                                                                                                                                                                                                                                                                                                                                                                                                                                                                                                                                                                                                                                                    | 06 | Ι | @3x14            | 04 |
| J | Back Panel Nails 10x10 | 40 | K |                                                                                                                                                                                                                                                                                                                                                                                                                                                                                                                                                                                                                                                                                                          | 12 | L | 00               | 04 |
| М | Plastic Strip 63" long | 02 | N | C S P                                                                                                                                                                                                                                                                                                                                                                                                                                                                                                                                                                                                                                                                                                    | 02 | 0 |                  | 01 |
|   |                        |    |   |                                                                                                                                                                                                                                                                                                                                                                                                                                                                                                                                                                                                                                                                                                          |    | Р |                  | 02 |