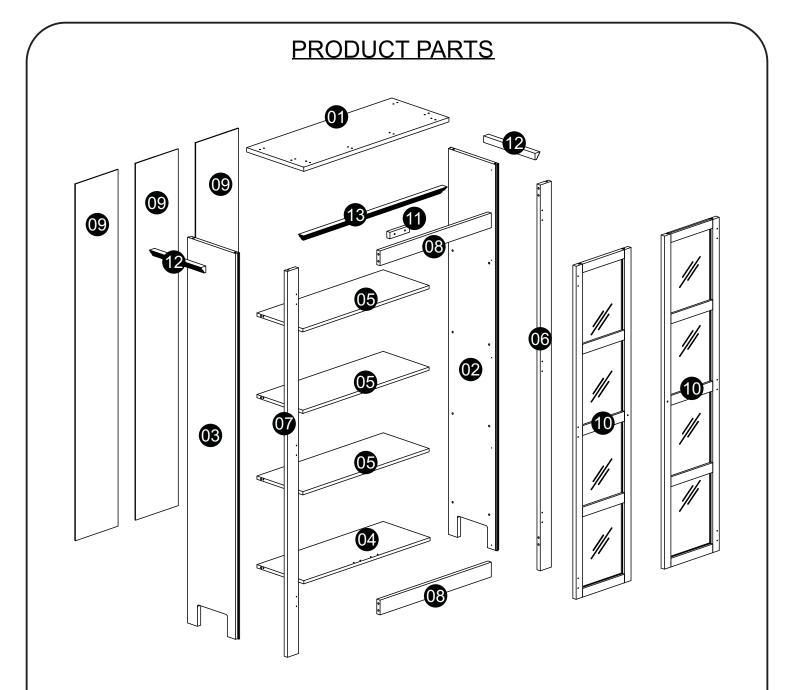

## HARDWARE/ ACCESSORIES

| А | Ø8x30                  | 28 | В | ⊕  ↓ ↓ ↓ ↓ ↓ ↓ ↓ ↓ ↓ ↓ ↓ ↓ ↓ ↓ ↓ ↓ ↓ ↓ ↓ ↓ ↓ ↓ ↓ ↓ ↓ ↓ ↓ ↓ ↓ ↓ ↓ ↓ ↓ ↓ ↓ ↓ ↓ ↓ ↓ ↓ ↓ ↓ ↓ ↓ ↓ ↓ ↓ ↓ ↓ ↓ ↓ ↓ ↓ ↓ ↓ ↓ ↓ ↓ ↓ ↓ ↓ ↓ ↓ ↓ ↓ ↓ ↓ ↓ ↓ ↓ ↓ ↓ ↓ ↓ ↓ ↓ ↓ ↓ ↓ ↓ ↓ ↓ ↓ ↓ ↓ ↓ ↓ ↓ ↓ ↓ ↓ ↓ ↓ ↓ ↓ ↓ ↓ ↓ ↓ ↓ ↓ ↓ ↓ ↓ ↓ ↓ ↓ ↓ ↓ ↓ ↓ ↓ ↓ ↓ ↓ ↓ ↓ ↓ ↓ ↓ ↓ ↓ ↓ ↓ ↓ ↓ ↓ ↓ ↓ ↓ ↓ ↓ ↓ ↓ ↓ ↓ ↓ ↓ ↓ ↓ ↓ ↓ ↓ ↓ ↓ ↓ ↓ ↓ ↓ ↓ ↓ ↓ ↓ ↓ ↓ ↓ ↓ ↓ ↓ ↓ ↓ ↓ ↓ ↓ ↓ ↓ ↓ ↓ ↓ ↓ ↓ ↓ ↓ ↓ ↓ ↓ ↓ ↓ ↓ ↓ ↓ ↓ ↓ ↓ ↓ ↓ ↓ ↓ ↓ ↓ ↓ ↓ ↓ ↓ ↓ ↓ ↓ ↓ ↓ ↓ ↓ ↓ ↓ ↓ ↓ ↓ ↓ ↓ ↓ ↓ ↓ ↓ ↓ ↓ ↓ ↓ ↓ ↓ ↓ ↓ ↓ ↓ ↓ ↓ ↓ ↓ ↓ ↓ ↓ ↓ ↓ ↓ ↓ ↓ ↓ ↓ ↓ ↓ ↓ ↓ ↓ ↓ ↓ ↓ ↓ ↓ ↓ ↓ ↓ ↓ ↓ ↓ ↓ ↓ ↓ ↓ ↓ ↓ ↓ ↓ ↓ ↓ ↓ ↓ ↓ ↓ ↓ ↓ ↓ ↓ ↓ ↓ ↓ ↓ ↓ ↓ ↓ ↓ ↓ ↓ ↓ ↓ ↓ ↓ ↓ ↓ ↓ ↓ ↓ ↓ ↓ ↓ ↓ ↓ ↓ ↓ ↓ ↓ ↓ ↓ ↓ ↓ ↓ ↓ ↓ ↓ ↓ ↓ ↓ ↓ ↓ ↓ ↓ ↓ ↓ ↓ ↓ ↓ ↓ ↓ ↓ ↓ ↓ ↓ ↓ ↓ ↓ ↓ ↓ ↓ ↓ ↓ ↓ ↓ ↓ ↓ ↓ ↓ ↓ | 20 | С | @ <b>1111111</b> | 16 |
|---|------------------------|----|---|----------------------------------------------------------------------------------------------------------------------------------------------------------------------------------------------------------------------------------------------------------------------------------------------------------------------------------------------------------------------------------------------------------------------------------------------------------------------------------------------------------------------------------------------------------------------------------------------------------------------------------------------------------------------------------------------------------|----|---|------------------|----|
| D |                        | 02 | E | @3,5x16 - Black                                                                                                                                                                                                                                                                                                                                                                                                                                                                                                                                                                                                                                                                                          | 76 | F |                  | 02 |
| G | CO?                    | 02 | Н | Teles                                                                                                                                                                                                                                                                                                                                                                                                                                                                                                                                                                                                                                                                                                    | 06 | Ι | @3x14            | 04 |
| J | Back Panel Nails 10x10 | 40 | K |                                                                                                                                                                                                                                                                                                                                                                                                                                                                                                                                                                                                                                                                                                          | 12 | L | 00               | 04 |
| М | Plastic Strip 63" long | 02 | N | C S P                                                                                                                                                                                                                                                                                                                                                                                                                                                                                                                                                                                                                                                                                                    | 02 | 0 |                  | 01 |
|   |                        |    |   |                                                                                                                                                                                                                                                                                                                                                                                                                                                                                                                                                                                                                                                                                                          |    | Р |                  | 02 |