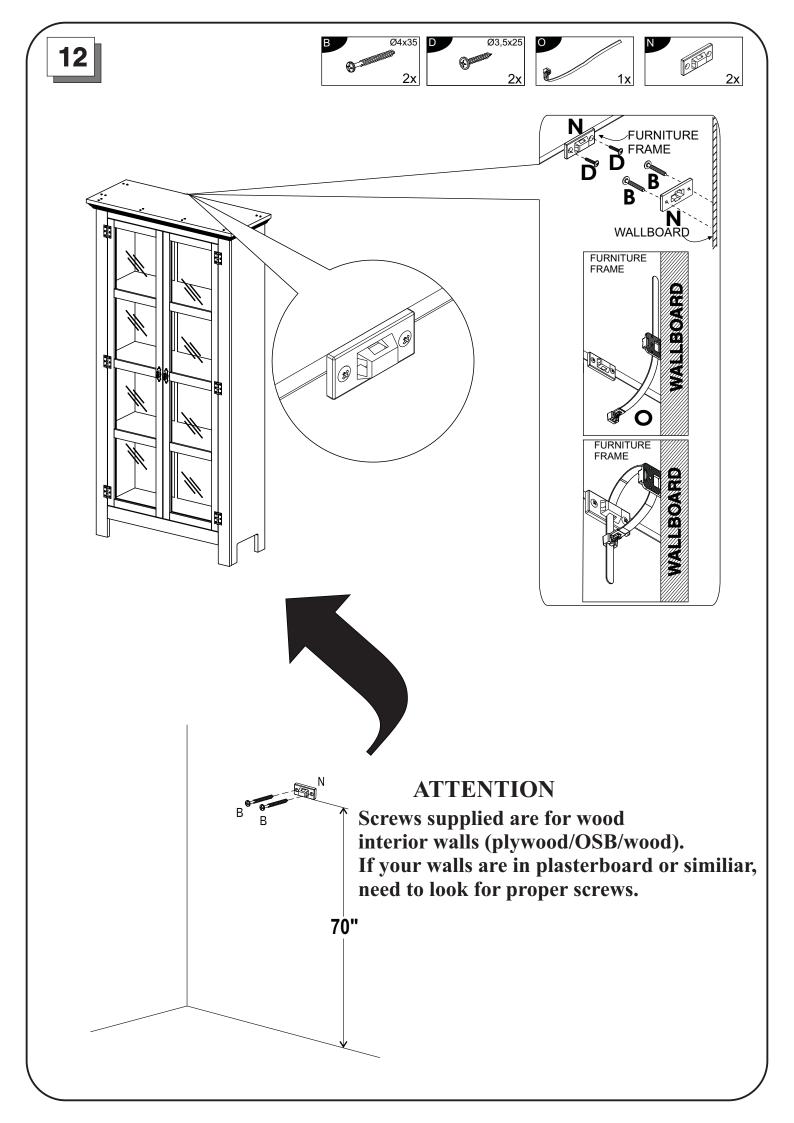

02 | 0 |                  | 01 |
|   |                        |    |   |                                                                                                                                                                                                                                                                                                                                                                                                                                                                                                                                                                                                                                                                                                          |    | Р |                  | 02 |