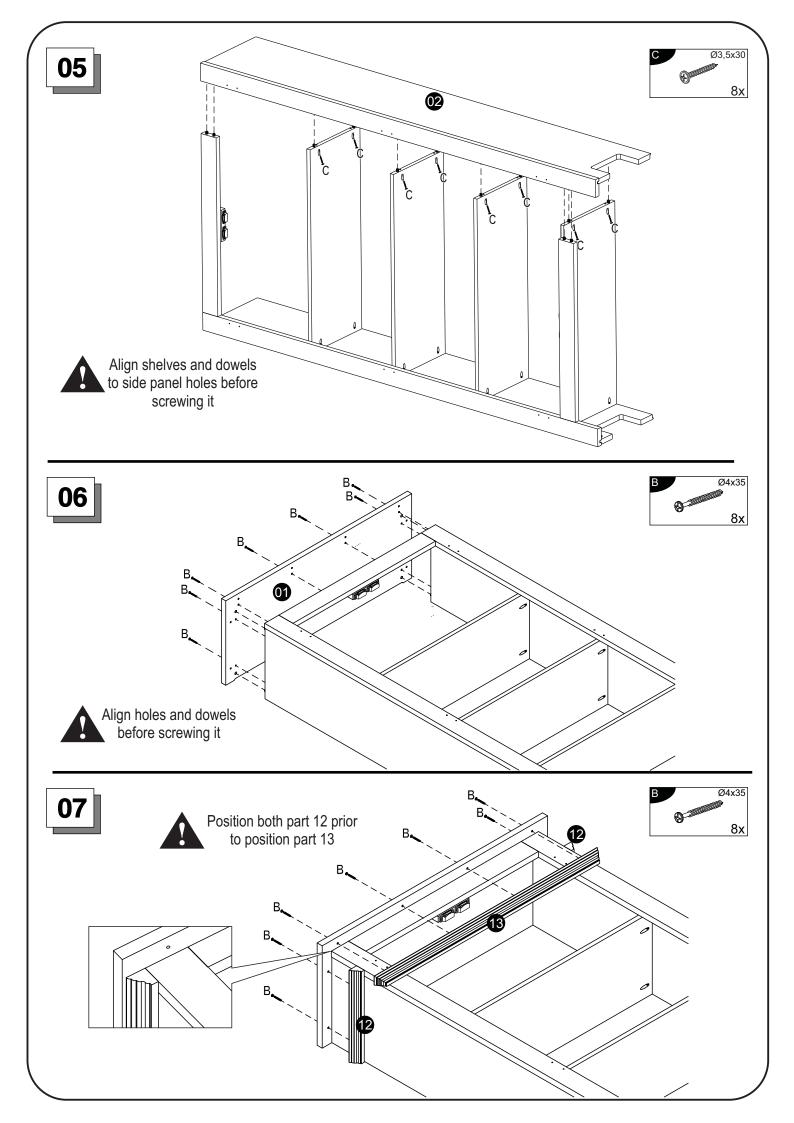

| 02 | 0 |                  | 01 |
|   |                        |    |   |                                                                                                                                                                                                                                                                                                                                                                                                                                                                                                                                                                                                                                                                                                          |    | Р |                  | 02 |