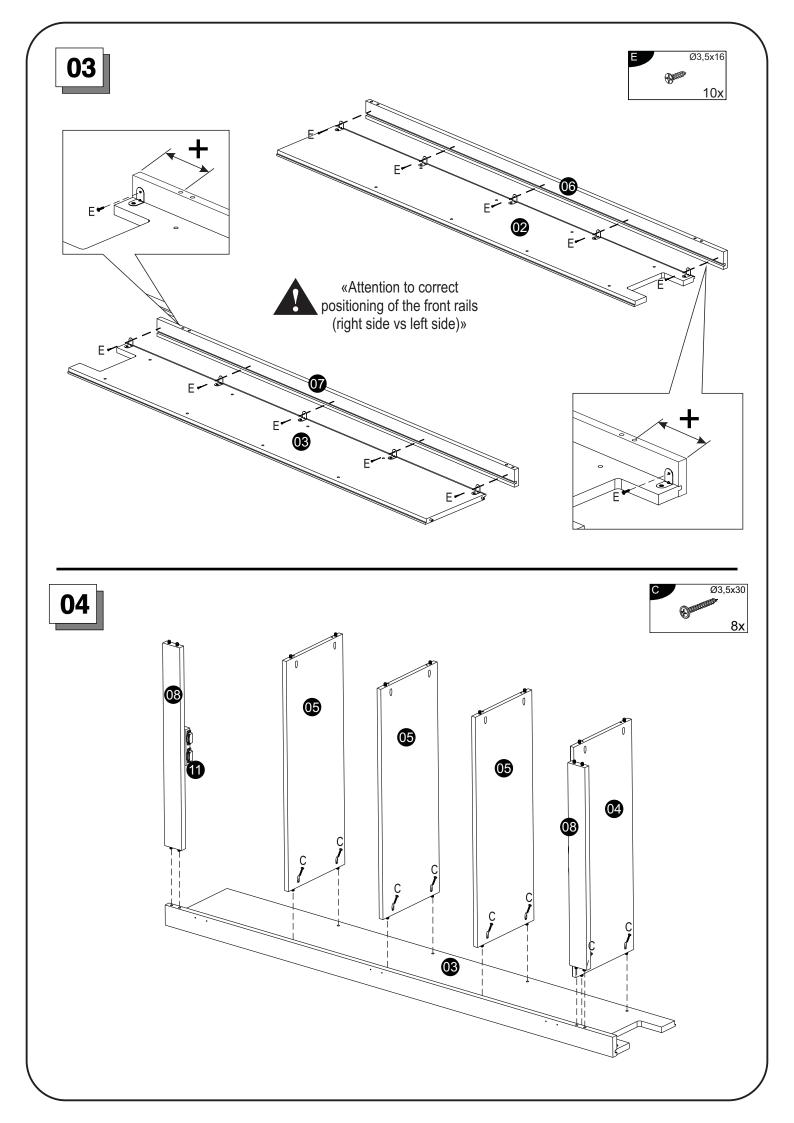

## HARDWARE/ ACCESSORIES

| А | Ø8x30                  | 28 | В | ⊕  ↓ ↓ ↓ ↓ ↓ ↓ ↓ ↓ ↓ ↓ ↓ ↓ ↓ ↓ ↓ ↓ ↓ ↓ ↓ ↓ ↓ ↓ ↓ ↓ ↓ ↓ ↓ ↓ ↓ ↓ ↓ ↓ ↓ ↓ ↓ ↓ ↓ ↓ ↓ ↓ ↓ ↓ ↓ ↓ ↓ ↓ ↓ ↓ ↓ ↓ ↓ ↓ ↓ ↓ ↓ ↓ ↓ ↓ ↓ ↓ ↓ ↓ ↓ ↓ ↓ ↓ ↓ ↓ ↓ ↓ ↓ ↓ ↓ ↓ ↓ ↓ ↓ ↓ ↓ ↓ ↓ ↓ ↓ ↓ ↓ ↓ ↓ ↓ ↓ ↓ ↓ ↓ ↓ ↓ ↓ ↓ ↓ ↓ ↓ ↓ ↓ ↓ ↓ ↓ ↓ ↓ ↓ ↓ ↓ ↓ ↓ ↓ ↓ ↓ ↓ ↓ ↓ ↓ ↓ ↓ ↓ ↓ ↓ ↓ ↓ ↓ ↓ ↓ ↓ ↓ ↓ ↓ ↓ ↓ ↓ ↓ ↓ ↓ ↓ ↓ ↓ ↓ ↓ ↓ ↓ ↓ ↓ ↓ ↓ ↓ ↓ ↓ ↓ ↓ ↓ ↓ ↓ ↓ ↓ ↓ ↓ ↓ ↓ ↓ ↓ ↓ ↓ ↓ ↓ ↓ ↓ ↓ ↓ ↓ ↓ ↓ ↓ ↓ ↓ ↓ ↓ ↓ ↓ ↓ ↓ ↓ ↓ ↓ ↓ ↓ ↓ ↓ ↓ ↓ ↓ ↓ ↓ ↓ ↓ ↓ ↓ ↓ ↓ ↓ ↓ ↓ ↓ ↓ ↓ ↓ ↓ ↓ ↓ ↓ ↓ ↓ ↓ ↓ ↓ ↓ ↓ ↓ ↓ ↓ ↓ ↓ ↓ ↓ ↓ ↓ ↓ ↓ ↓ ↓ ↓ ↓ ↓ ↓ ↓ ↓ ↓ ↓ ↓ ↓ ↓ ↓ ↓ ↓ ↓ ↓ ↓ ↓ ↓ ↓ ↓ ↓ ↓ ↓ ↓ ↓ ↓ ↓ ↓ ↓ ↓ ↓ ↓ ↓ ↓ ↓ ↓ ↓ ↓ ↓ ↓ ↓ ↓ ↓ ↓ ↓ ↓ ↓ ↓ ↓ ↓ ↓ ↓ ↓ ↓ ↓ ↓ ↓ ↓ ↓ ↓ ↓ ↓ ↓ ↓ ↓ ↓ ↓ ↓ ↓ ↓ ↓ ↓ ↓ ↓ ↓ ↓ ↓ ↓ ↓ ↓ ↓ ↓ ↓ ↓ ↓ ↓ ↓ ↓ ↓ ↓ ↓ ↓ ↓ ↓ ↓ ↓ ↓ ↓ ↓ ↓ ↓ ↓ ↓ ↓ | 20 | С | @ <b>1111111</b> | 16 |
|---|------------------------|----|---|----------------------------------------------------------------------------------------------------------------------------------------------------------------------------------------------------------------------------------------------------------------------------------------------------------------------------------------------------------------------------------------------------------------------------------------------------------------------------------------------------------------------------------------------------------------------------------------------------------------------------------------------------------------------------------------------------------|----|---|------------------|----|
| D |                        | 02 | E | @3,5x16 - Black                                                                                                                                                                                                                                                                                                                                                                                                                                                                                                                                                                                                                                                                                          | 76 | F |                  | 02 |
| G | CO?                    | 02 | Н | Teles                                                                                                                                                                                                                                                                                                                                                                                                                                                                                                                                                                                                                                                                                                    | 06 | Ι | @3x14            | 04 |
| J | Back Panel Nails 10x10 | 40 | K |                                                                                                                                                                                                                                                                                                                                                                                                                                                                                                                                                                                                                                                                                                          | 12 | L | 00               | 04 |
| М | Plastic Strip 63" long | 02 | N | C S P                                                                                                                                                                                                                                                                                                                                                                                                                                                                                                                                                                                                                                                                                                    | 02 | 0 |                  | 01 |
|   |                        |    |   |                                                                                                                                                                                                                                                                                                                                                                                                                                                                                                                                                                                                                                                                                                          |    | Р |                  | 02 |