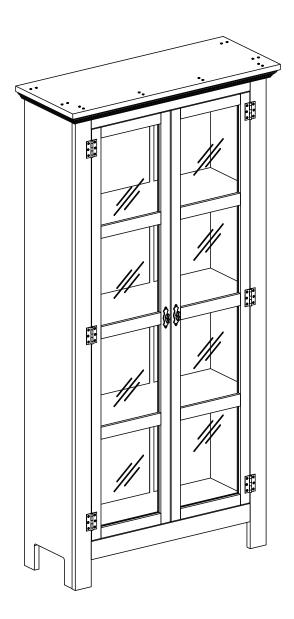

## Assembly Instructions !!!

Video Assembly

Sunrise Collection Accent Cabinet

www.thebeachhousedesign.com

What about your product:

- Solid PineWood from Planted Forests
- Made in Brazil

Assembly Recommendations: