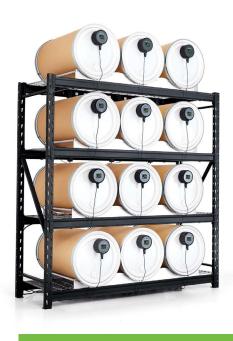

### Perfecting the art of the cure

The Cure Puck helps ensure perfect curing every time by measuring key indicators in the container headspace, the environment in the curing room and automatically burping containers when required.

Vent gases in a precise and controlled way to maximize the benefits of curing.