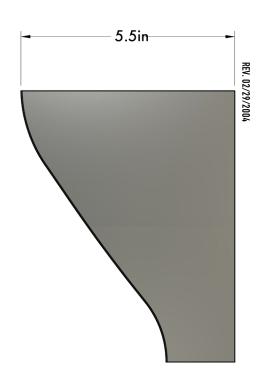

HUMANHOME.CO TECHNICAL SPECIFICATIONS

1651 S CENTRAL AVE SUITE L GLENDALE, CA 91204

TRADE@HUMANHOME.CO



## **SERRA 02 SCONCE**

SERRA is a directional sconce inspired by the architectural legacy of crown molding seen in various interior styles throughout history. Refined down to a distinct shape where elegance is elimination.

NORTH AMERICA SKU | 120V

STANDARD K38-M6-N35-Q1

INTERNATIONAL SKU | 220V-240V

STANDARD K38-M6-N35-Q4

HUMANHOME.CO TECHNICAL SPECIFICATIONS

## **DETAILS**

MATERIALS: Engineered Polymer, Steel

APPLICATION: Wall Mount

TYPE: Hardwired

SOCKET: Type G8, Max 7W

LIGHT SOURCE: x2 G8 4.5W, 90+ CRI, 410 lm

CERTIFICATIONS: UL and cUL Listed

c (UL) us

## **DIMENSIONS**

DIMENSIONS: L 5.5" x W 9.5" x H 7.0"

WEIGHT: 1.6 lb



1. -