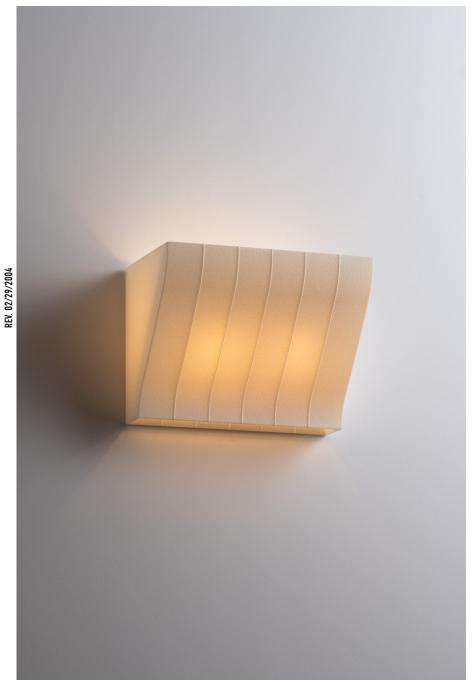

## **SERRA 02 SCONCE**

SERRA is a directional sconce inspired by the architectural legacy of crown molding seen in various interior styles throughout history. Refined down to a distinct shape where elegance is elimination.