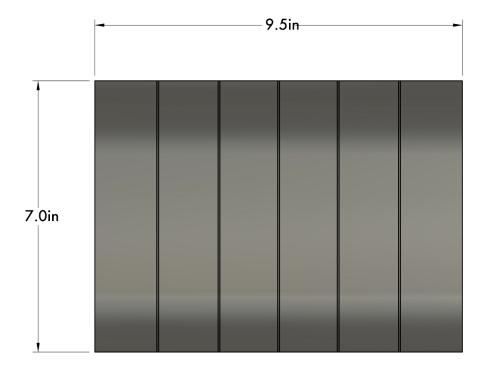

HUMANHOME.CO TECHNICAL SPECIFICATIONS

1651 S CENTRAL AVE SUITE L GLENDALE, CA 91204

TRADE@HUMANHOME.CO



## **SERRA 02 SCONCE**

SERRA is a directional sconce inspired by the architectural legacy of crown molding seen in various interior styles throughout history. Refined down to a distinct shape where elegance is elimination.

NORTH AMERICA SKU | 120V

STANDARD K38-M6-N35-Q1

INTERNATIONAL SKU | 220V-240V

STANDARD K38-M6-N35-Q4

HUMANHOME.CO TECHNICAL SPECIFICATIONS

## **DETAILS**

MATERIALS: Engineered Polymer, Steel

APPLICATION: Wall Mount

TYPE: Hardwired

SOCKET: Type G8, Max 7W

LIGHT SOURCE: x2 G8 4.5W, 90+ CRI, 410 lm

CERTIFICATIONS: UL and cUL Listed

c (UL) us

## **DIMENSIONS**

DIMENSIONS: L 5.5" x W 9.5" x H 7.0"

WEIGHT: 1.6 lb



1. -