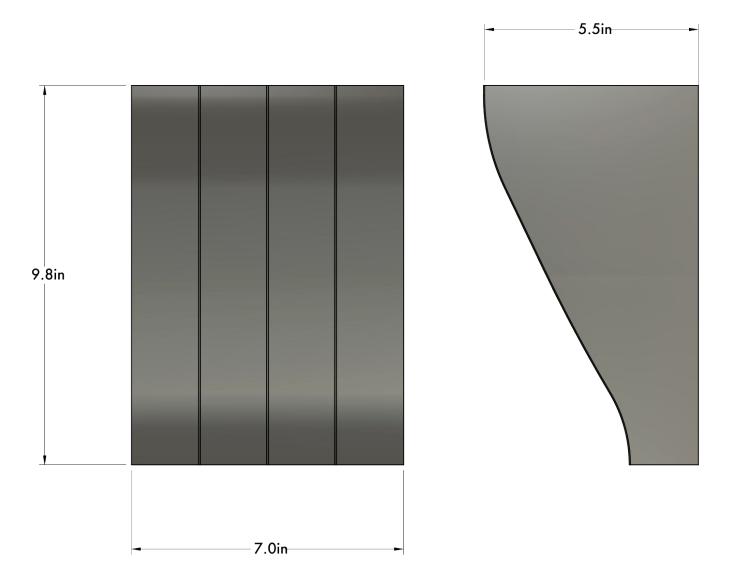

1651 S CENTRAL AVE SUITE L GLENDALE, CA 91204

TRADE@HUMANHOME.CO



## SERRA 01 SCONCE

SERRA is a directional sconce inspired by the architectural legacy of crown molding seen in various interior styles throughout history. Refined down to a distinct shape where elegance is elimination.

NORTH AMERICA SKU | 120VSTANDARDK37-M2-N35-Q1

INTERNATIONAL SKU | 220V-240V STANDARD K37-M2-N35-Q4

## HUMANHOME.CO

## DETAILS

MATERIALS: Engineered Polymer, Steel APPLICATION: Wall Mount TYPE: Hardwired SOCKET: Type G8, Max 7W LIGHT SOURCE: G8 4.5W, 90+ CRI, 410 Im CERTIFICATIONS: UL and cUL Listed

## DIMENSIONS

DIMENSIONS: L 5.5" x W 7.0" x H 9.8" WEIGHT: 1.6 lb NOTES

1. -