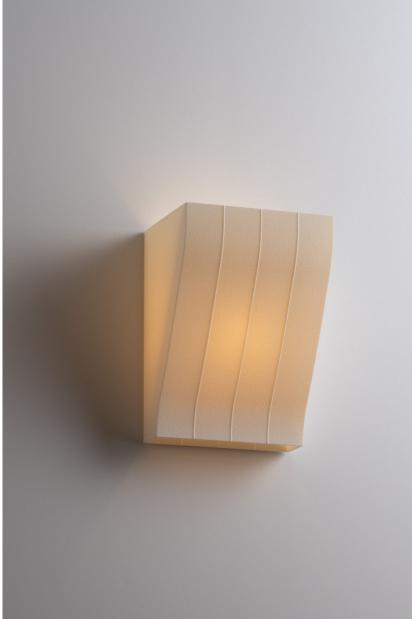

## SERRA 01 SCONCE

SERRA is a directional sconce inspired by the architectural legacy of crown molding seen in various interior styles throughout history. Refined down to a distinct shape where elegance is elimination.