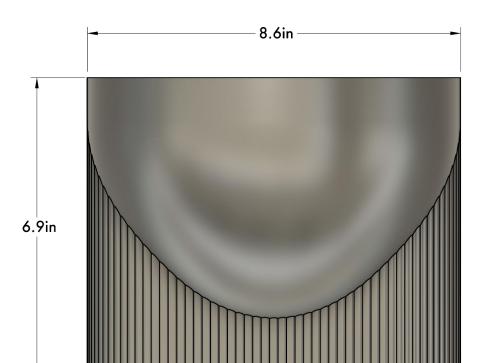

NDALE, CA 91204

TRADE@HUMANHOME.CO



## **ONNA SCONCE**

The Onna Sconce elegantly balances tenderness and strength, with an upper section emitting light upwards and a lower section glowing softly. Its gentle curvature echoes natural forms, merging outer lines with inner structure for a polished transition, imbuing this simple design with depth and refinement.

NORTH AMERICA SKU | 120V

STANDARD K47-M2-N35-Q1

INTERNATIONAL SKU | 220V-240V

STANDARD K47-M2-N35-Q4

HUMANHOME.CO TECHNICAL SPECIFICATIONS

**NOTES** 

1. -

## **DETAILS**

MATERIALS: Engineered Polymer, Steel

APPLICATION: Wall Mount

TYPE: Hardwired

SOCKET: Type G8, Max 7W

LIGHT SOURCE: G8 4.5W, 90+ CRI, 410 lm

CERTIFICATIONS: UL and cUL Listed



## **DIMENSIONS**

DIMENSIONS: L 4.4" x W 8.6" x H 6.9"

WEIGHT: 2.87 lb