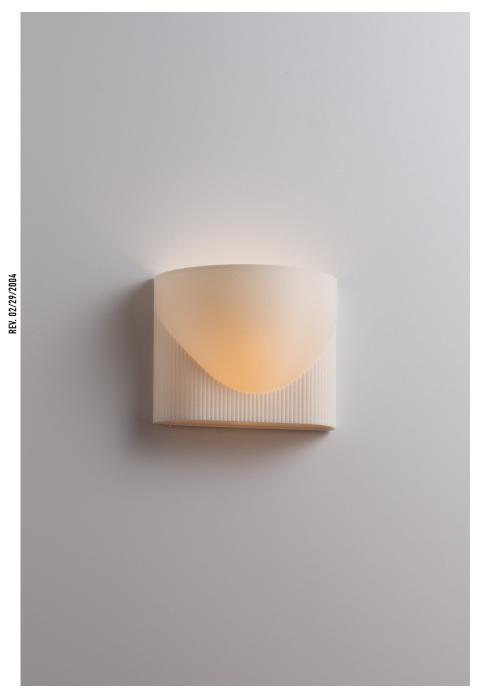

## **ONNA SCONCE**

The Onna Sconce elegantly balances tenderness and strength, with an upper section emitting light upwards and a lower section glowing softly. Its gentle curvature echoes natural forms, merging outer lines with inner structure for a polished transition, imbuing this simple design with depth and refinement.