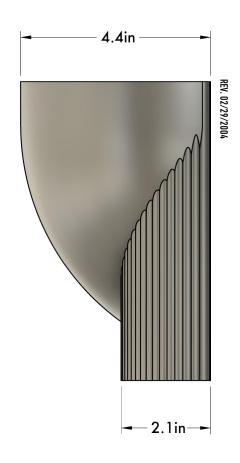

ALE, CA 91204

TRADE@HUMANHOME.CO



## **ONNA SCONCE**

The Onna Sconce elegantly balances tenderness and strength, with an upper section emitting light upwards and a lower section glowing softly. Its gentle curvature echoes natural forms, merging outer lines with inner structure for a polished transition, imbuing this simple design with depth and refinement.

NORTH AMERICA SKU | 120V

STANDARD K47-M2-N35-Q1

INTERNATIONAL SKU | 220V-240V

STANDARD K47-M2-N35-Q4

HUMANHOME.CO TECHNICAL SPECIFICATIONS

**NOTES** 

1. -

## **DETAILS**

MATERIALS: Engineered Polymer, Steel

APPLICATION: Wall Mount

TYPE: Hardwired

SOCKET: Type G8, Max 7W

LIGHT SOURCE: G8 4.5W, 90+ CRI, 410 lm

CERTIFICATIONS: UL and cUL Listed



## **DIMENSIONS**

DIMENSIONS: L 4.4" x W 8.6" x H 6.9"

WEIGHT: 2.87 lb