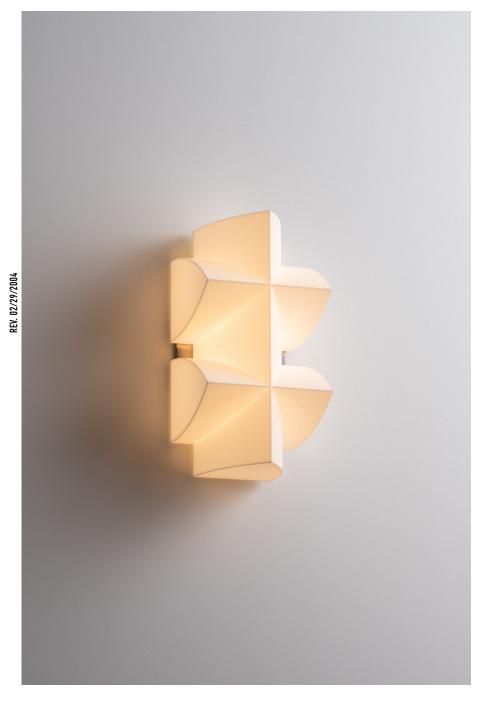

# NAALA 02+ SCONCE

Naala is a totemic symbol of power and beauty that conveys a sense of primal mystery invoking visions of ancient rituals and sacred ceremonies. Its form is made up of rudimentary shapes with a sharpness interpreted for the new age. The spear like motif repeats and intersects with itself like the colorful patterns found on traditional African textiles. Curved lines taper into sharp points and lines at the forefront making this a stunning piece, yet its scale keeps it reserved from demanding excessive attention. This sconce will supplement a variety of interior styles and is available in brushed bronze or satin nickel.