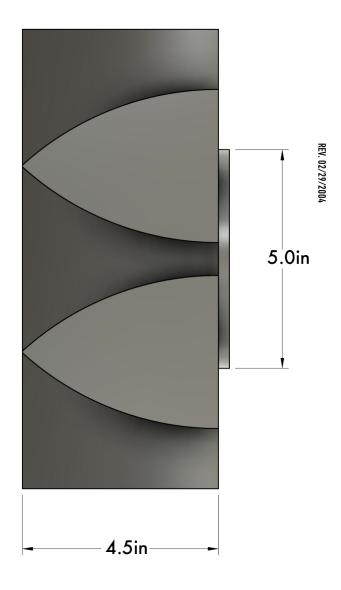

textiles. Curved lines taper into sharp points and lines at the forefront making this a stunning piece, yet its scale keeps it reserved from demanding excessive attention. This sconce will supplement a variety of interior styles and is available in brushed bronze or satin nickel.

## NORTH AMERICA SKU | 120V

BRUSHED BRONZE K49-M5-N35-Q1 SATIN NICKEL K49-M6-N35-Q1

## INTERNATIONAL SKU | 220V-240V

BRUSHED BRONZE K49-M5-N35-Q4 SATIN NICKEL K49-M6-N35-Q4 HUMANHOME.CO TECHNICAL SPECIFICATIONS

#### **DETAILS**

MATERIALS: Engineered Polymer, Steel

APPLICATION: Wall Mount

TYPE: Hardwired

SOCKET: Type G8, Max 7W

LIGHT SOURCE: x2 G8 4.5W, 90+ CRI, 410 lm

CERTIFICATIONS: UL and cUL Listed



#### **DIMENSIONS**

DIMENSIONS: L 4.5" x W 5.5" x H 10.5"

WEIGHT: 1.6 lb



### **NOTES**

1. -