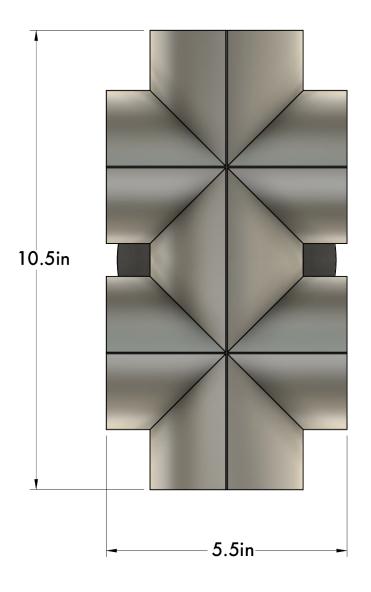

on traditional African textiles. Curved lines taper into sharp points and lines at the forefront making this a stunning piece, yet its scale keeps it reserved from demanding excessive attention. This sconce will supplement a variety of interior styles and is available in brushed bronze or satin nickel.

## NORTH AMERICA SKU | 120V

BRUSHED BRONZE K49-M5-N35-Q1 SATIN NICKEL K49-M6-N35-Q1

## INTERNATIONAL SKU | 220V-240V

BRUSHED BRONZE K49-M5-N35-Q4 SATIN NICKEL K49-M6-N35-Q4 HUMANHOME.CO TECHNICAL SPECIFICATIONS

#### **DETAILS**

MATERIALS: Engineered Polymer, Steel

APPLICATION: Wall Mount

TYPE: Hardwired

SOCKET: Type G8, Max 7W

LIGHT SOURCE: x2 G8 4.5W, 90+ CRI, 410 lm

CERTIFICATIONS: UL and cUL Listed



#### **DIMENSIONS**

DIMENSIONS: L 4.5" x W 5.5" x H 10.5"

WEIGHT: 1.6 lb



### **NOTES**

1. -