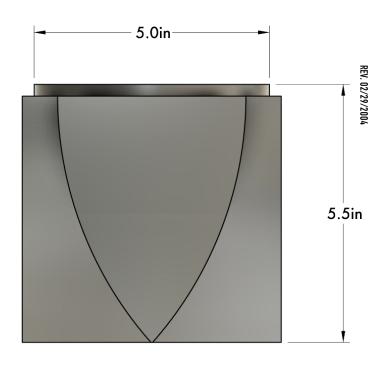

rpness interpreted for the new age. The spear like motif repeats and intersects with itself like the colorful patterns found on traditional African textiles. Curved lines taper into sharp points and lines at the forefront making this a stunning piece, yet its scale keeps it reserved from demanding excessive attention.

NORTH AMERICA SKU | 120V

STANDARD K50-M4-N35-Q1

INTERNATIONAL SKU | 220V-240V

STANDARD K50-M4-N35-Q4

HUMANHOME.CO TECHNICAL SPECIFICATIONS

## **DETAILS**

MATERIALS: Engineered Polymer, Steel

APPLICATION: Flush Mount

TYPE: Hardwired

SOCKET: Type G8, Max 7W

LIGHT SOURCE: G8 4.5W, 90+ CRI, 410 lm

CERTIFICATIONS: UL and cUL Listed



## **DIMENSIONS**

DIMENSIONS: L 5.5" x W 5.5" x H 5.5"

WEIGHT: 1.0 lb

## **NOTES**

1. Fixture may be installed in any direction.