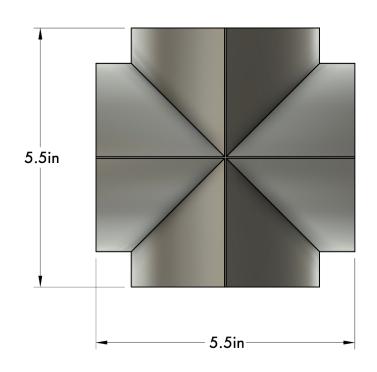

harpness interpreted for the new age. The spear like motif repeats and intersects with itself like the colorful patterns found on traditional African textiles. Curved lines taper into sharp points and lines at the forefront making this a stunning piece, yet its scale keeps it reserved from demanding excessive attention.

NORTH AMERICA SKU | 120V

STANDARD K50-M4-N35-Q1

INTERNATIONAL SKU | 220V-240V

STANDARD K50-M4-N35-Q4

HUMANHOME.CO TECHNICAL SPECIFICATIONS

## **DETAILS**

MATERIALS: Engineered Polymer, Steel

APPLICATION: Flush Mount

TYPE: Hardwired

SOCKET: Type G8, Max 7W

LIGHT SOURCE: G8 4.5W, 90+ CRI, 410 lm

CERTIFICATIONS: UL and cUL Listed



## **DIMENSIONS**

DIMENSIONS: L 5.5" x W 5.5" x H 5.5"

WEIGHT: 1.0 lb

## **NOTES**

1. Fixture may be installed in any direction.