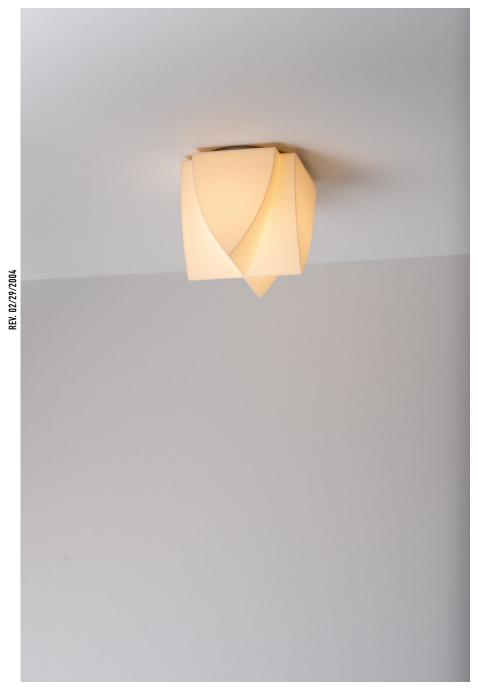

## NAALA 01 FLUSH MOUNT

Naala is a totemic symbol of power and beauty that conveys a sense of primal mystery invoking visions of ancient rituals and sacred ceremonies. Its form is made up of rudimentaryshapes with a sharpness interpreted for the new age. The spear like motif repeats and intersects with itself like the colorful patterns found on traditional African textiles. Curved lines taper into sharp points and lines at the forefront making this a stunning piece, yet its scale keeps it reserved from demanding excessive attention.

## **DETAILS**

MATERIALS: Engineered Polymer, Steel

APPLICATION: Flush Mount

TYPE: Hardwired

SOCKET: Type G8, Max 7W

LIGHT SOURCE: G8 4.5W, 90+ CRI, 410 lm

CERTIFICATIONS: UL and cUL Listed

## **DIMENSIONS**

DIMENSIONS: L 5.5" x W 5.5" x H 5.5"

WEIGHT: 1.0 lb