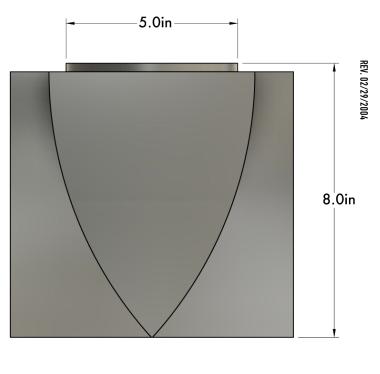

rpness interpreted for the new age. The spear like motif repeats and intersects with itself like the colorful patterns found on traditional African textiles. Curved lines taper into sharp points and lines at the forefront making this a stunning piece, yet its scale keeps it reserved from demanding excessive attention.

NORTH AMERICA SKU | 120V

STANDARD K51-M4-N35-Q1

INTERNATIONAL SKU | 220V-240V

STANDARD K51-M4-N35-Q4

HUMANHOME.CO TECHNICAL SPECIFICATIONS

## **DETAILS**

MATERIALS: Engineered Polymer, Steel

APPLICATION: Flush Mount

TYPE: Hardwired

SOCKET: Type G8, Max 7W

LIGHT SOURCE: G8 4.5W, 90+ CRI, 410 lm

CERTIFICATIONS: UL and cUL Listed



## **DIMENSIONS**

DIMENSIONS: L 8.0" x W 8.3" x H 8.3"

WEIGHT: 1.7 lb

## **NOTES**

1. Fixture may be installed in any direction.