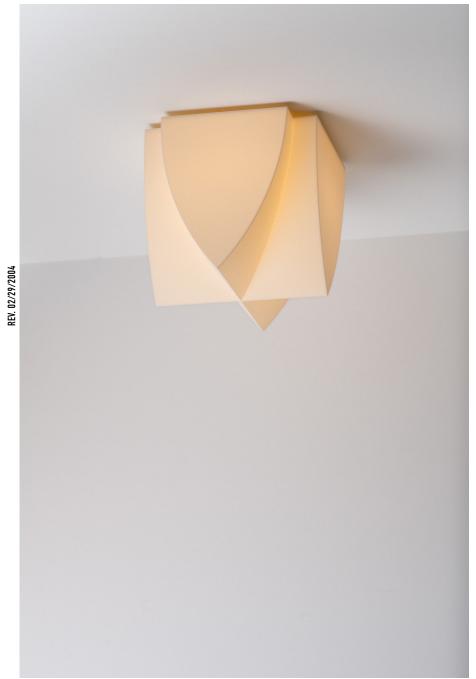

## NAALA 01+ FLUSH MOUNT

Naala is a totemic symbol of power and beauty that conveys a sense of primal mystery invoking visions of ancient rituals and sacred ceremonies. Its form is made up of rudimentaryshapes with a sharpness interpreted for the new age. The spear like motif repeats and intersects with itself like the colorful patterns found on traditional African textiles. Curved lines taper into sharp points and lines at the forefront making this a stunning piece, yet its scale keeps it reserved from demanding excessive attention.

## **DETAILS**

MATERIALS: Engineered Polymer, Steel

APPLICATION: Flush Mount

TYPE: Hardwired

SOCKET: Type G8, Max 7W

LIGHT SOURCE: G8 4.5W, 90+ CRI, 410 lm

CERTIFICATIONS: UL and cUL Listed

## **DIMENSIONS**

DIMENSIONS: L 8.0" x W 8.3" x H 8.3"

WEIGHT: 1.7 lb