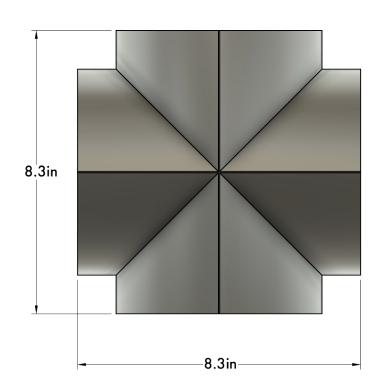

harpness interpreted for the new age. The spear like motif repeats and intersects with itself like the colorful patterns found on traditional African textiles. Curved lines taper into sharp points and lines at the forefront making this a stunning piece, yet its scale keeps it reserved from demanding excessive attention.

NORTH AMERICA SKU | 120V

STANDARD K51-M4-N35-Q1

INTERNATIONAL SKU | 220V-240V

STANDARD K51-M4-N35-Q4

HUMANHOME.CO TECHNICAL SPECIFICATIONS

## **DETAILS**

MATERIALS: Engineered Polymer, Steel

APPLICATION: Flush Mount

TYPE: Hardwired

SOCKET: Type G8, Max 7W

LIGHT SOURCE: G8 4.5W, 90+ CRI, 410 lm

CERTIFICATIONS: UL and cUL Listed



## **DIMENSIONS**

DIMENSIONS: L 8.0" x W 8.3" x H 8.3"

WEIGHT: 1.7 lb

## **NOTES**

1. Fixture may be installed in any direction.