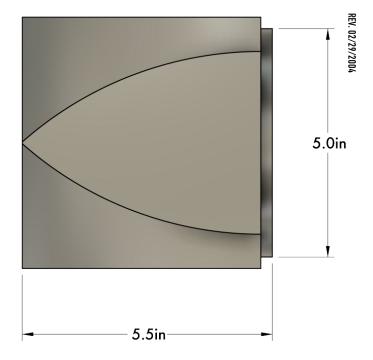

intersects with itself like the colorful patterns found on traditional African textiles. Curved lines taper into sharp points and lines at the forefront making this a stunning piece, yet its scale keeps it reserved from demanding excessive attention. This sconce will supplement a variety of interior styles and is available in brushed bronze or satin nickel.

NORTH AMERICA SKU | 120VSTANDARDK48-M2-N35-Q1

INTERNATIONAL SKU | 220V-240V STANDARD K48-M2-N35-Q4

## HUMANHOME.CO

#### DETAILS

MATERIALS: Engineered Polymer, Steel APPLICATION: Wall Mount TYPE: Hardwired SOCKET: Type G8, Max 7W LIGHT SOURCE: G8 4.5W, 90+ CRI, 410 lm CERTIFICATIONS: UL and cUL Listed



#### DIMENSIONS

DIMENSIONS: L 5.5" x W 5.5" x H 5.5" WEIGHT: 1.2 lb

### NOTES

1. Fixture may be installed in any direction.