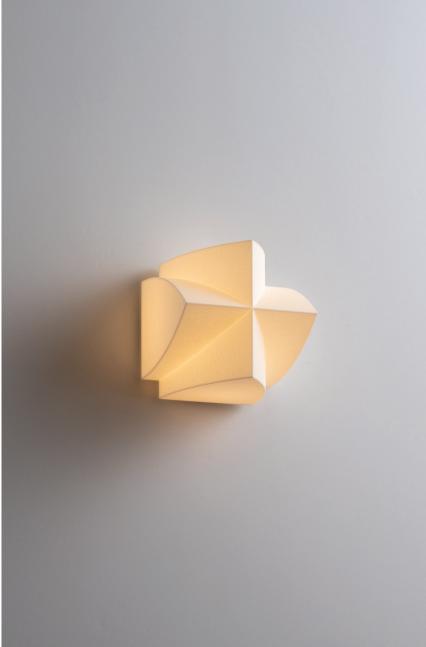

# NAALA 01+ SCONCE

Naala is a totemic symbol of power and beauty that conveys a sense of primal mystery invoking visions of ancient rituals and sacred ceremonies. Its form is made up of rudimentary shapes with a sharpness interpreted for the new age. The spear like motif repeats and intersects with itself like the colorful patterns found on traditional African textiles. Curved lines taper into sharp points and lines at the forefront making this a stunning piece, yet its scale keeps it reserved from demanding excessive attention. This sconce will supplement a variety of interior styles and is available in brushed bronze or satin nickel.