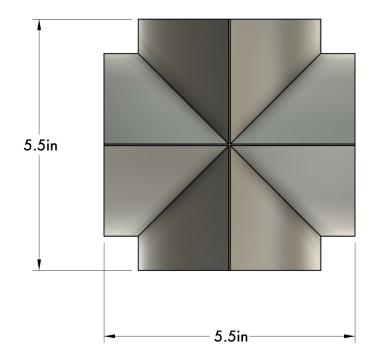

d intersects with itself like the colorful patterns found on traditional African textiles. Curved lines taper into sharp points and lines at the forefront making this a stunning piece, yet its scale keeps it reserved from demanding excessive attention. This sconce will supplement a variety of interior styles and is available in brushed bronze or satin nickel.

NORTH AMERICA SKU | 120VSTANDARDK48-M2-N35-Q1

INTERNATIONAL SKU | 220V-240V STANDARD K48-M2-N35-Q4

## HUMANHOME.CO

#### DETAILS

MATERIALS: Engineered Polymer, Steel APPLICATION: Wall Mount TYPE: Hardwired SOCKET: Type G8, Max 7W LIGHT SOURCE: G8 4.5W, 90+ CRI, 410 lm CERTIFICATIONS: UL and cUL Listed



#### DIMENSIONS

DIMENSIONS: L 5.5" x W 5.5" x H 5.5" WEIGHT: 1.2 lb

### NOTES

1. Fixture may be installed in any direction.