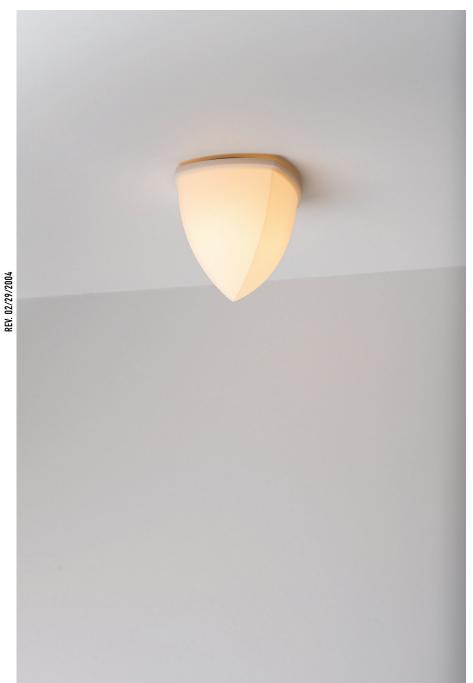

## **JULII 01 FLUSH MOUNT**

The JULII collection is a modern ode to gothic architecture design, blending distinctive geometry with a touch of playful expression.

NORTH AMERICA SKU | 120V

STANDARD K39-M4-N35-Q1

## **DETAILS**

MATERIALS: Engineered Polymer, Steel

APPLICATION: Flush Mount

TYPE: Hardwired

SOCKET: Type G8, Max 7W

LIGHT SOURCE: G8 4.5W, 90+ CRI, 410 lm

CERTIFICATIONS: UL and cUL Listed