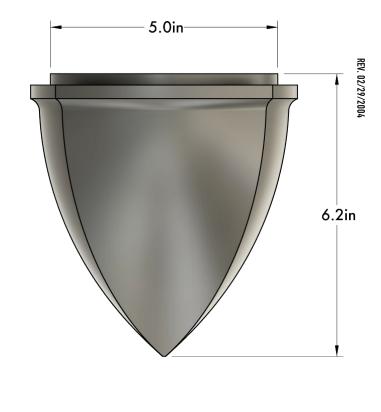

HUMANHOME.CO TECHNICAL SPECIFICATIONS

1651 S CENTRAL AVE SUITE L GLENDALE, CA 91204

TRADE@HUMANHOME.CO



## **JULII 01 FLUSH MOUNT**

The JULII collection is a modern ode to gothic architecture design, blending distinctive geometry with a touch of playful expression.

NORTH AMERICA SKU | 120V

STANDARD K39-M4-N35-Q1

INTERNATIONAL SKU | 220V-240V

STANDARD K39-M4-N35-Q4

HUMANHOME.CO TECHNICAL SPECIFICATIONS

## **DETAILS**

MATERIALS: Engineered Polymer, Steel

APPLICATION: Flush Mount

TYPE: Hardwired

SOCKET: Type G8, Max 7W

LIGHT SOURCE: G8 4.5W, 90+ CRI, 410 lm

CERTIFICATIONS: UL and cUL Listed



## **DIMENSIONS**

DIMENSIONS: L 5.9" x W 5.9" x H 6.2"

WEIGHT: 1.0 lb

## **NOTES**

1. Fixture may be installed in any direction.