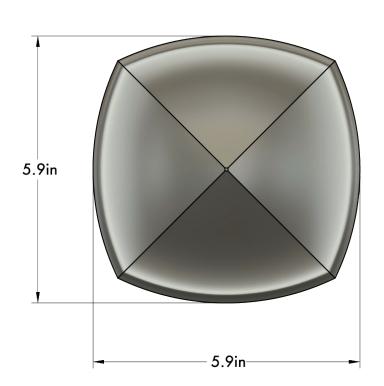

HUMANHOME.CO TECHNICAL SPECIFICATIONS

1651 S CENTRAL AVE SUITE L GLENDALE, CA 91204

TRADE@HUMANHOME.CO



## **JULII 01 FLUSH MOUNT**

The JULII collection is a modern ode to gothic architecture design, blending distinctive geometry with a touch of playful expression.

NORTH AMERICA SKU | 120V

STANDARD K39-M4-N35-Q1

INTERNATIONAL SKU | 220V-240V

STANDARD K39-M4-N35-Q4

HUMANHOME.CO TECHNICAL SPECIFICATIONS

## **DETAILS**

MATERIALS: Engineered Polymer, Steel

APPLICATION: Flush Mount

TYPE: Hardwired

SOCKET: Type G8, Max 7W

LIGHT SOURCE: G8 4.5W, 90+ CRI, 410 lm

CERTIFICATIONS: UL and cUL Listed



## **DIMENSIONS**

DIMENSIONS: L 5.9" x W 5.9" x H 6.2"

WEIGHT: 1.0 lb

## **NOTES**

1. Fixture may be installed in any direction.