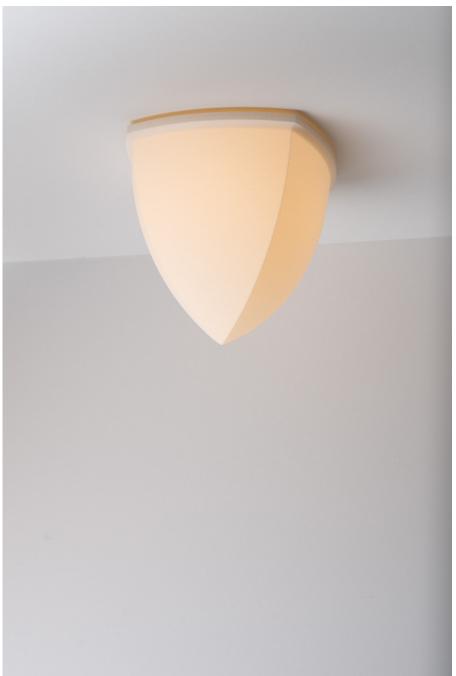

# JULII 01+ FLUSH MOUNT

The JULII collection is a modern ode to gothic architecture design, blending distinctive geometry with a touch of playful expression.

NORTH AMERICA SKU | 120VSTANDARDK40-M4-N35-Q1

#### DETAILS

MATERIALS: Engineered Polymer, Steel APPLICATION: Flush Mount TYPE: Hardwired SOCKET: Type G8, Max 7W LIGHT SOURCE: G8 4.5W, 90+ CRI, 410 lm CERTIFICATIONS: UL and cUL Listed

#### DIMENSIONS

DIMENSIONS: L 9.6" x W 9.6" x H 9.7" WEIGHT: 1.5 lb