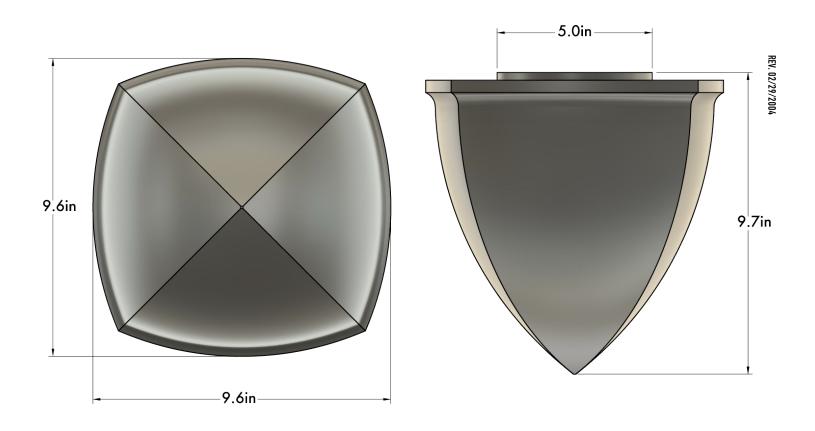

1651 S CENTRAL AVE SUITE L GLENDALE, CA 91204

TRADE@HUMANHOME.CO



# JULII 01+ FLUSH MOUNT

The JULII collection is a modern ode to gothic architecture design, blending distinctive geometry with a touch of playful expression.

NORTH AMERICA SKU | 120VSTANDARDK40-M4-N35-Q1

INTERNATIONAL SKU | 220V-240V STANDARD K40-M4-N35-Q4

## HUMANHOME.CO

#### DETAILS

MATERIALS: Engineered Polymer, Steel APPLICATION: Flush Mount TYPE: Hardwired SOCKET: Type G8, Max 7W LIGHT SOURCE: G8 4.5W, 90+ CRI, 410 lm CERTIFICATIONS: UL and cUL Listed



#### DIMENSIONS

DIMENSIONS: L 9.6" x W 9.6" x H 9.7" WEIGHT: 1.5 lb

### NOTES

1. Fixture may be installed in any direction.