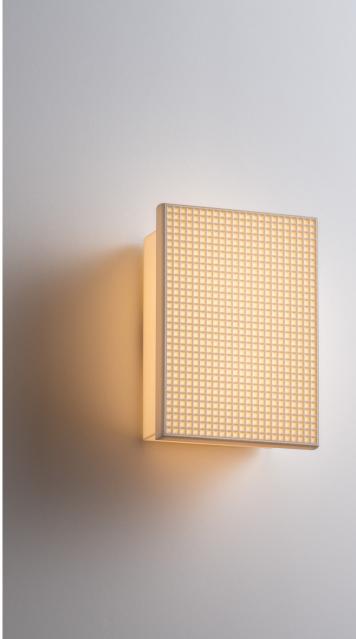

# **GRID 02 SCONCE**

The GRID collection embodies refined simplicity, skillfully blending minimalist design with elegance.

In GRID 02, a central grated rectangular panel invokes images of the window panes adorning a sleek glass skyscraper. Countless hours were devoted to proportion in order to give the impression of the grid facade floating in space, yet firmly anchored by its base.

The meticulously crafted grid, complemented by gentle rounded edges, exudes a precise austerity that is visually appealing and inviting.

NORTH AMERICA SKU | 120V STANDARD K43-M6-N35-Q1

INTERNATIONAL SKU | 220V-240V STANDARD K43-M6-N35-Q4