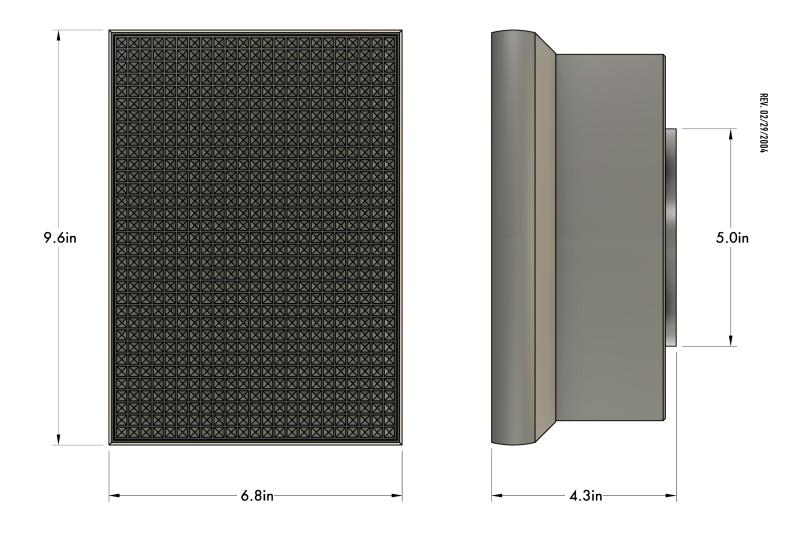

#### TECHNICAL SPECIFICATIONS

#### DIMENSIONS

DIMENSIONS: L 4.3" x W 6.8" x H 9.6" WEIGHT: 2.2 lb