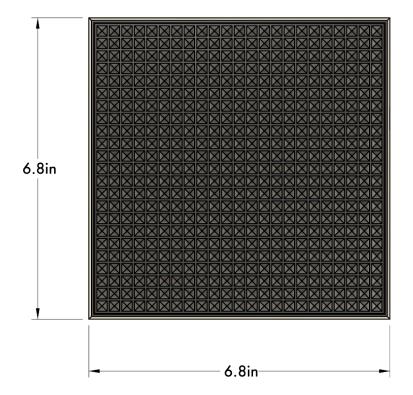

a sleek glass skyscraper. Countless hours were devoted to proportion in order to give the impression of the grid facade floating in space, yet firmly anchored by its base.

The meticulously crafted grid, complemented by gentle rounded edges, exudes a precise austerity that is visually appealing and inviting.

NORTH AMERICA SKU | 120V

**STANDARD** 

K41-M2-N35-Q1

INTERNATIONAL SKU | 220V-240V

**STANDARD** 

K41-M2-N35-Q4

HUMANHOME.CO TECHNICAL SPECIFICATIONS

## **DETAILS**

MATERIALS: Engineered Polymer, Steel

APPLICATION: Wall Mount

TYPE: Hardwired

SOCKET: Type G8, Max 7W

LIGHT SOURCE: G8 4.5W, 90+ CRI, 410 lm

CERTIFICATIONS: UL and cUL Listed



## **DIMENSIONS**

DIMENSIONS: L 4.3" x W 6.8" x H 6.8"

WEIGHT: 1.9 lb

## **NOTES**

1. Fixture may be installed in any direction.