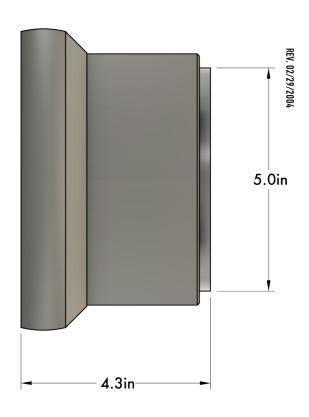

sleek glass skyscraper. Countless hours were devoted to proportion in order to give the impression of the grid facade floating in space, yet firmly anchored by its base.

The meticulously crafted grid, complemented by gentle rounded edges, exudes a precise austerity that is visually appealing and inviting.

NORTH AMERICA SKU | 120V

**STANDARD** 

K41-M2-N35-Q1

INTERNATIONAL SKU | 220V-240V

**STANDARD** 

K41-M2-N35-Q4

HUMANHOME.CO TECHNICAL SPECIFICATIONS

## **DETAILS**

MATERIALS: Engineered Polymer, Steel

APPLICATION: Wall Mount

TYPE: Hardwired

SOCKET: Type G8, Max 7W

LIGHT SOURCE: G8 4.5W, 90+ CRI, 410 lm

CERTIFICATIONS: UL and cUL Listed



## **DIMENSIONS**

DIMENSIONS: L 4.3" x W 6.8" x H 6.8"

WEIGHT: 1.9 lb

## **NOTES**

1. Fixture may be installed in any direction.