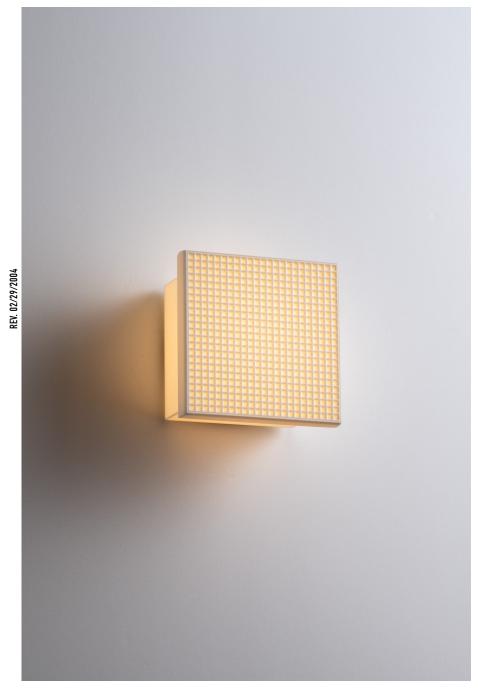

## **GRID 01 SCONCE**

The GRID collection embodies refined simplicity, skillfully blending minimalist design with elegance.

In GRID 01, a central grated square panel invokes images of the window panes adorning a sleek glass skyscraper. Countless hours were devoted to proportion in order to give the impression of the grid facade floating in space, yet firmly anchored by its base.

The meticulously crafted grid, complemented by gentle rounded edges, exudes a precise austerity that is visually appealing and inviting.

NORTH AMERICA SKU | 120V

**STANDARD** 

K41-M2-N35-Q1

INTERNATIONAL SKU | 220V-240V