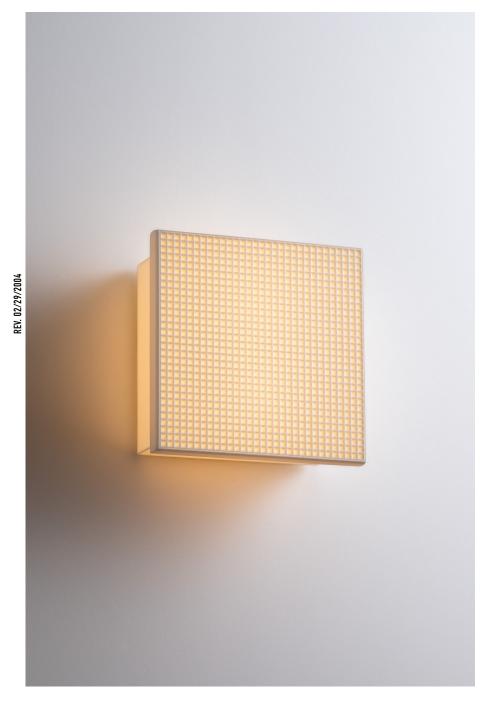

## **GRID 01+ SCONCE**

The GRID collection embodies refined simplicity, skillfully blending minimalist design with elegance.

In GRID 01+, a central grated square panel invokes images of the window panes adorning a sleek glass skyscraper. Countless hours were devoted to proportion in order to give the impression of the grid facade floating in space, yet firmly anchored by its base.

The meticulously crafted grid, complemented by gentle rounded edges, exudes a precise austerity that is visually appealing and inviting.

NORTH AMERICA SKU | 120V

STANDARD K42-M6-N35-Q1

INTERNATIONAL SKU | 220V-240V