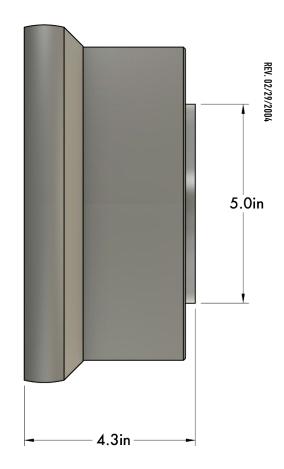

dorning a sleek glass skyscraper. Countless hours were devoted to proportion in order to give the impression of the grid facade floating in space, yet firmly anchored by its base.

The meticulously crafted grid, complemented by gentle rounded edges, exudes a precise austerity that is visually appealing and inviting.

NORTH AMERICA SKU | 120V

STANDARD K42-M6-N35-Q1

INTERNATIONAL SKU | 220V-240V

STANDARD K42-M6-N35-Q4

HUMANHOME.CO TECHNICAL SPECIFICATIONS

## **DETAILS**

MATERIALS: Engineered Polymer, Steel

APPLICATION: Wall Mount

TYPE: Hardwired

SOCKET: Type G8, Max 7W

LIGHT SOURCE: x2 G8 4.5W, 90+ CRI, 410 lm

CERTIFICATIONS: UL and cUL Listed



## **DIMENSIONS**

DIMENSIONS: L 4.3" x W 9.0" x H 9.0"

WEIGHT: 2.6 lb

## **NOTES**

1. Fixture may be installed in any direction.