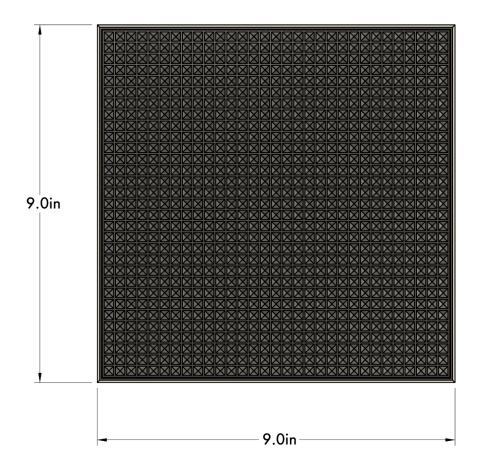

adorning a sleek glass skyscraper. Countless hours were devoted to proportion in order to give the impression of the grid facade floating in space, yet firmly anchored by its base.

The meticulously crafted grid, complemented by gentle rounded edges, exudes a precise austerity that is visually appealing and inviting.

NORTH AMERICA SKU | 120V

STANDARD K42-M6-N35-Q1

INTERNATIONAL SKU | 220V-240V

STANDARD K42-M6-N35-Q4

HUMANHOME.CO TECHNICAL SPECIFICATIONS

## **DETAILS**

MATERIALS: Engineered Polymer, Steel

APPLICATION: Wall Mount

TYPE: Hardwired

SOCKET: Type G8, Max 7W

LIGHT SOURCE: x2 G8 4.5W, 90+ CRI, 410 lm

CERTIFICATIONS: UL and cUL Listed



## **DIMENSIONS**

DIMENSIONS: L 4.3" x W 9.0" x H 9.0"

WEIGHT: 2.6 lb

## **NOTES**

1. Fixture may be installed in any direction.