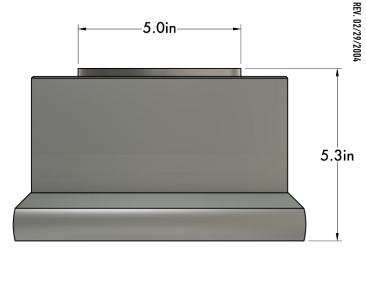

rning a sleek glass skyscraper. Countless hours were devoted to proportion in order to give the impression of the grid facade floating in space, yet firmly anchored by its base.

The meticulously crafted grid, complemented by gentle rounded edges, exudes a precise austerity that is visually appealing and inviting.

NORTH AMERICA SKU | 120V

STANDARD K45-M8-N39-Q1

INTERNATIONAL SKU | 220V-240V

STANDARD K45-M8-N39-Q4

HUMANHOME.CO TECHNICAL SPECIFICATIONS

## **DETAILS**

MATERIALS: Engineered Polymer, Steel

APPLICATION: Flush Mount

TYPE: Hardwired

SOCKET: Type G8, Max 7W

LIGHT SOURCE: x2 G8 4.5W, 90+ CRI, 410 lm

CERTIFICATIONS: UL and cUL Listed



## **DIMENSIONS**

DIMENSIONS: L 9.0" x W 9.0" x H 5.3"

WEIGHT: 2.87 lb

## **NOTES**

1. Fixture may be installed in any direction.