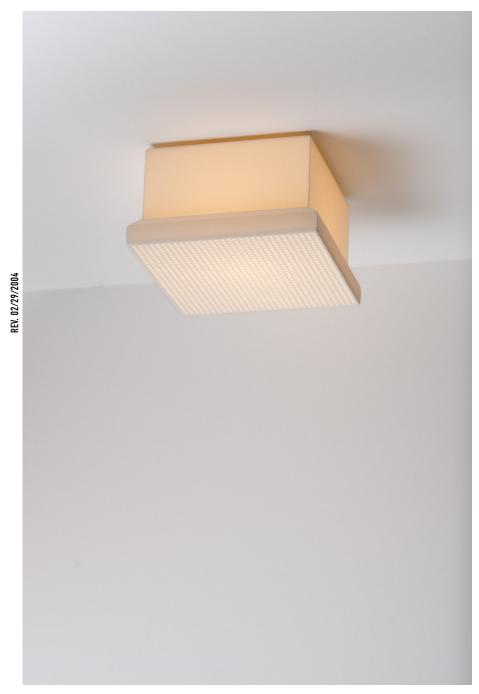

## **GRID 01+ FLUSH MOUNT**

The GRID collection embodies refined simplicity, skillfully blending minimalist design with elegance.

In GRID 01+, a central grated square panel invokes images of the window panes adorning a sleek glass skyscraper. Countless hours were devoted to proportion in order to give the impression of the grid facade floating in space, yet firmly anchored by its base.

The meticulously crafted grid, complemented by gentle rounded edges, exudes a precise austerity that is visually appealing and inviting.

NORTH AMERICA SKU | 120V

STANDARD K45-M8-N39-Q1

INTERNATIONAL SKU | 220V-240V