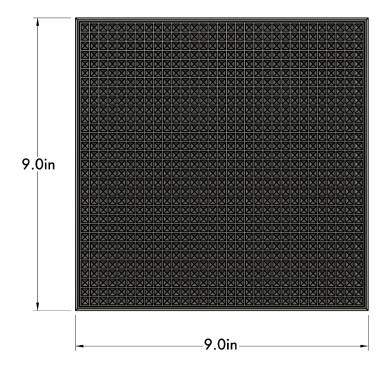

dorning a sleek glass skyscraper. Countless hours were devoted to proportion in order to give the impression of the grid facade floating in space, yet firmly anchored by its base.

The meticulously crafted grid, complemented by gentle rounded edges, exudes a precise austerity that is visually appealing and inviting.

NORTH AMERICA SKU | 120V

STANDARD K45-M8-N39-Q1

INTERNATIONAL SKU | 220V-240V

STANDARD K45-M8-N39-Q4

HUMANHOME.CO TECHNICAL SPECIFICATIONS

## **DETAILS**

MATERIALS: Engineered Polymer, Steel

APPLICATION: Flush Mount

TYPE: Hardwired

SOCKET: Type G8, Max 7W

LIGHT SOURCE: x2 G8 4.5W, 90+ CRI, 410 lm

CERTIFICATIONS: UL and cUL Listed



## **DIMENSIONS**

DIMENSIONS: L 9.0" x W 9.0" x H 5.3"

WEIGHT: 2.87 lb

## **NOTES**

1. Fixture may be installed in any direction.