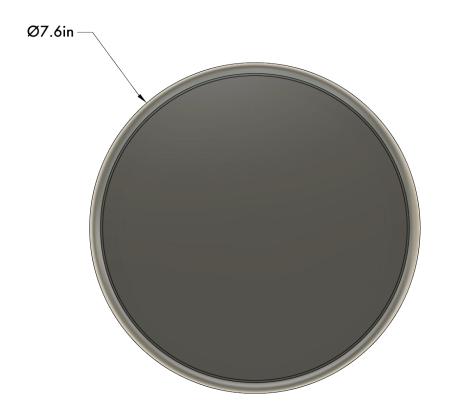

HUMANHOME.CO TECHNICAL SPECIFICATIONS

1651 S CENTRAL AVE SUITE L GLENDALE, CA 91204

TRADE@HUMANHOME.CO



## **CRCL 01 SCONCE**

The CRCL collection seamlessly combines the durability of polymer with the inviting warmth of a wood accent to create a synthesis of texture and form.

NORTH AMERICA SKU | 120V

**STANDARD** 

K52-M2-N41-Q1

INTERNATIONAL SKU | 220V-240V

STANDARD

K52-M2-N41-Q4

HUMANHOME.CO TECHNICAL SPECIFICATIONS

## **DETAILS**

MATERIALS: Engineered Polymer, Steel, Wood Veneer

APPLICATION: Wall Mount

TYPE: Hardwired

SOCKET: Type G8, Max 7W

LIGHT SOURCE: G8 4.5W, 90+ CRI, 410 lm

CERTIFICATIONS: UL and cUL Listed



## **DIMENSIONS**

DIMENSIONS: L 4.0" x W 7.6" x H 7.6"

WEIGHT: 2.6 lb

## **NOTES**

1. Fixture may be installed in any direction.