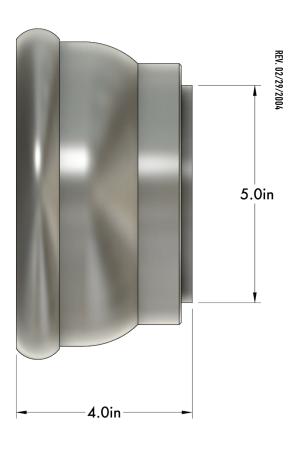

HUMANHOME.CO TECHNICAL SPECIFICATIONS

1651 S CENTRAL AVE SUITE L GLENDALE, CA 91204

TRADE@HUMANHOME.CO



## **CRCL 01 SCONCE**

The CRCL collection seamlessly combines the durability of polymer with the inviting warmth of a wood accent to create a synthesis of texture and form.

NORTH AMERICA SKU | 120V

**STANDARD** 

K52-M2-N41-Q1

INTERNATIONAL SKU | 220V-240V

STANDARD

K52-M2-N41-Q4

HUMANHOME.CO TECHNICAL SPECIFICATIONS

## **DETAILS**

MATERIALS: Engineered Polymer, Steel, Wood Veneer

APPLICATION: Wall Mount

TYPE: Hardwired

SOCKET: Type G8, Max 7W

LIGHT SOURCE: G8 4.5W, 90+ CRI, 410 lm

CERTIFICATIONS: UL and cUL Listed



## **DIMENSIONS**

DIMENSIONS: L 4.0" x W 7.6" x H 7.6"

WEIGHT: 2.6 lb

## **NOTES**

1. Fixture may be installed in any direction.