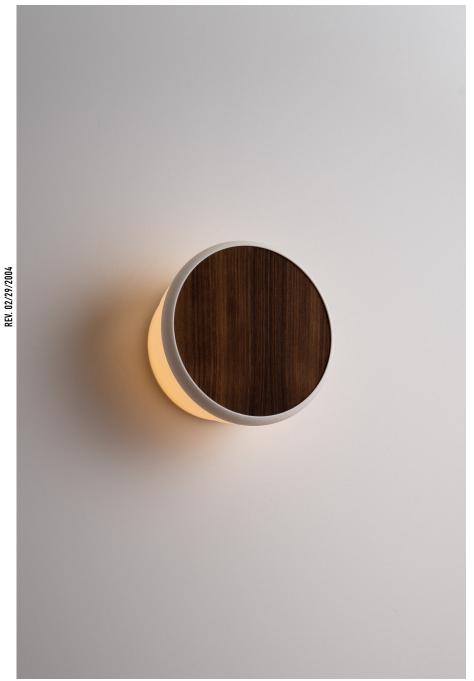

## **CRCL 01 SCONCE**

The CRCL collection seamlessly combines the durability of polymer with the inviting warmth of a wood accent to create a synthesis of texture and form.

NORTH AMERICA SKU | 120V

**STANDARD** 

## **DETAILS**

MATERIALS: Engineered Polymer, Steel, Wood Veneer

APPLICATION: Wall Mount

TYPE: Hardwired

SOCKET: Type G8, Max 7W

LIGHT SOURCE: G8 4.5W, 90+ CRI, 410 lm

CERTIFICATIONS: UL and cUL Listed