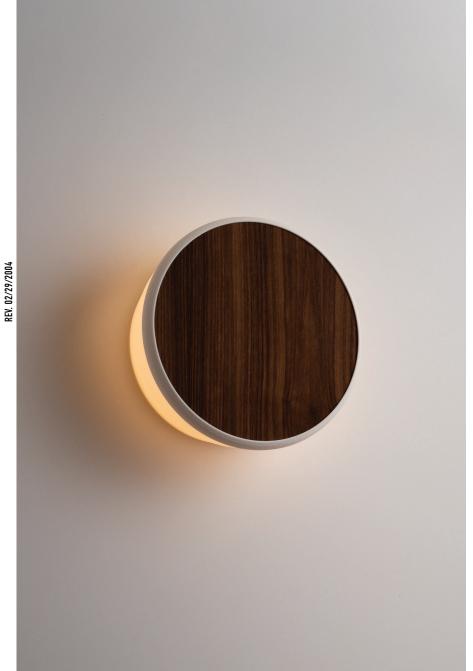

## CRCL 01+ SCONCE

The CRCL collection seamlessly combines the durability of polymer with the inviting warmth of a wood accent to create a synthesis of texture and form.

NORTH AMERICA SKU | 120V

**STANDARD** 

APPLICATION: Wall Mount

TYPE: Hardwired

SOCKET: Type G8, Max 7W

LIGHT SOURCE: x2 G8 4.5W, 90+ CRI, 410 lm

CERTIFICATIONS: UL and cUL Listed