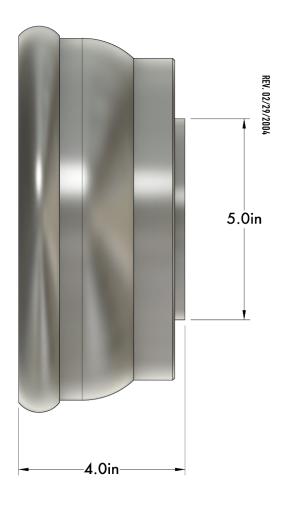

HUMANHOME.CO TECHNICAL SPECIFICATIONS

1651 S CENTRAL AVE SUITE L GLENDALE, CA 91204

TRADE@HUMANHOME.CO



## CRCL 01+ SCONCE

The CRCL collection seamlessly combines the durability of polymer with the inviting warmth of a wood accent to create a synthesis of texture and form.

NORTH AMERICA SKU | 120V

**STANDARD** 

K53-M6-N41-Q1

INTERNATIONAL SKU | 220V-240V

STANDARD

K53-M6-N41-Q4

HUMANHOME.CO TECHNICAL SPECIFICATIONS

1. -

DETAILS NOTES

MATERIALS: Engineered Polymer, Steel, Wood Veneer

APPLICATION: Wall Mount

TYPE: Hardwired

SOCKET: Type G8, Max 7W

LIGHT SOURCE: x2 G8 4.5W, 90+ CRI, 410 lm

CERTIFICATIONS: UL and cUL Listed



## **DIMENSIONS**

DIMENSIONS: L 4.0" x W 9.6" x H 9.6"

WEIGHT: 3.6 lb