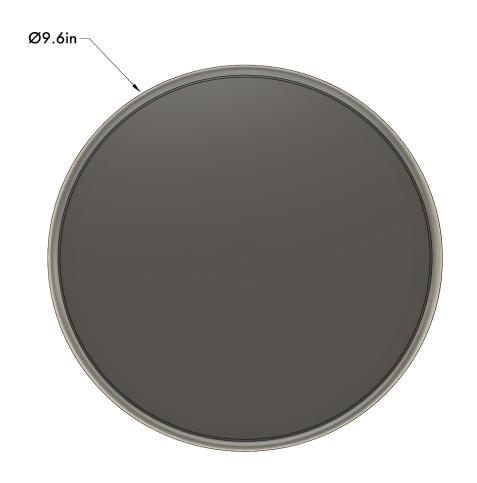

HUMANHOME.CO TECHNICAL SPECIFICATIONS

1651 S CENTRAL AVE SUITE L GLENDALE, CA 91204

TRADE@HUMANHOME.CO



## CRCL 01+ SCONCE

The CRCL collection seamlessly combines the durability of polymer with the inviting warmth of a wood accent to create a synthesis of texture and form.

NORTH AMERICA SKU | 120V

**STANDARD** 

K53-M6-N41-Q1

INTERNATIONAL SKU | 220V-240V

STANDARD

K53-M6-N41-Q4

HUMANHOME.CO TECHNICAL SPECIFICATIONS

1. -

DETAILS NOTES

MATERIALS: Engineered Polymer, Steel, Wood Veneer

APPLICATION: Wall Mount

TYPE: Hardwired

SOCKET: Type G8, Max 7W

LIGHT SOURCE: x2 G8 4.5W, 90+ CRI, 410 lm

CERTIFICATIONS: UL and cUL Listed



## **DIMENSIONS**

DIMENSIONS: L 4.0" x W 9.6" x H 9.6"

WEIGHT: 3.6 lb