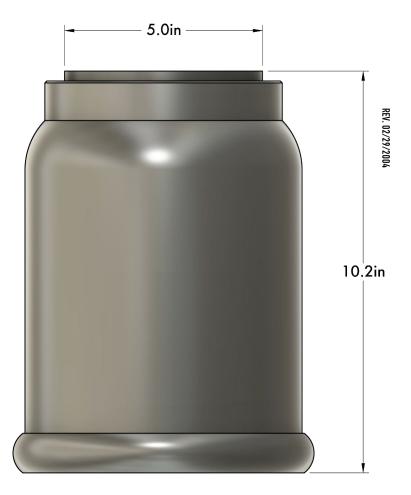

HUMANHOME.CO TECHNICAL SPECIFICATIONS

1651 S CENTRAL AVE SUITE L GLENDALE, CA 91204

TRADE@HUMANHOME.CO



## **CRCL 02 FLUSH MOUNT**

The CRCL collection seamlessly combines the durability of polymer with the inviting warmth of a wood accent to create a synthesis of texture and form.

NORTH AMERICA SKU | 120V

STANDARD K57-M4-N41-Q1

INTERNATIONAL SKU | 220V-240V

STANDARD K57-M4-N41-Q4

HUMANHOME.CO TECHNICAL SPECIFICATIONS

## **DETAILS**

MATERIALS: Engineered Polymer, Steel, Wood Veneer

APPLICATION: Wall Mount

TYPE: Hardwired

SOCKET: Type G8, Max 7W

LIGHT SOURCE: G8 4.5W, 90+ CRI, 410 lm

CERTIFICATIONS: UL and cUL Listed



## **DIMENSIONS**

DIMENSIONS: L7.6" x W 7.6" x H 10.2"

WEIGHT: 4.3 lb

## **NOTES**

1. Fixture may be installed in any direction