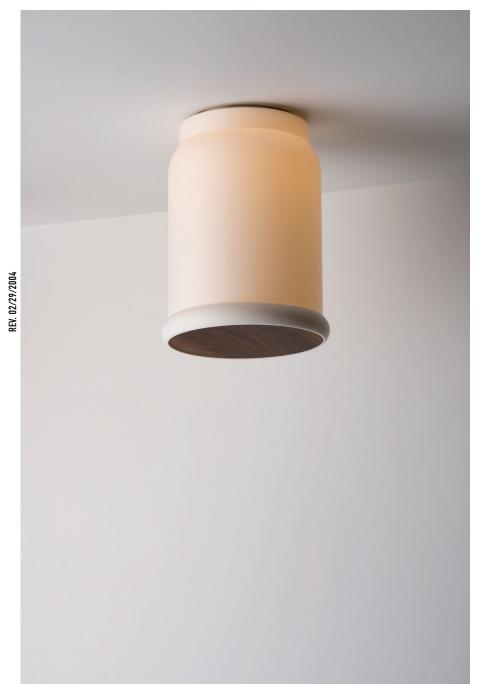

## **CRCL 02 FLUSH MOUNT**

The CRCL collection seamlessly combines the durability of polymer with the inviting warmth of a wood accent to create a synthesis of texture and form.

NORTH AMERICA SKU | 120V

## **DETAILS**

MATERIALS: Engineered Polymer, Steel, Wood Veneer

APPLICATION: Wall Mount

TYPE: Hardwired

SOCKET: Type G8, Max 7W

LIGHT SOURCE: G8 4.5W, 90+ CRI, 410 lm

CERTIFICATIONS: UL and cUL Listed