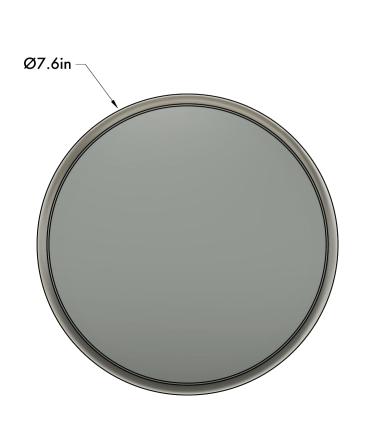

HUMANHOME.CO TECHNICAL SPECIFICATIONS

1651 S CENTRAL AVE SUITE L GLENDALE, CA 91204

TRADE@HUMANHOME.CO



## **CRCL 02 FLUSH MOUNT**

The CRCL collection seamlessly combines the durability of polymer with the inviting warmth of a wood accent to create a synthesis of texture and form.

NORTH AMERICA SKU | 120V

STANDARD K57-M4-N41-Q1

INTERNATIONAL SKU | 220V-240V

STANDARD K57-M4-N41-Q4

HUMANHOME.CO TECHNICAL SPECIFICATIONS

## **DETAILS**

MATERIALS: Engineered Polymer, Steel, Wood Veneer

APPLICATION: Wall Mount

TYPE: Hardwired

SOCKET: Type G8, Max 7W

LIGHT SOURCE: G8 4.5W, 90+ CRI, 410 lm

CERTIFICATIONS: UL and cUL Listed



## **DIMENSIONS**

DIMENSIONS: L7.6" x W 7.6" x H 10.2"

WEIGHT: 4.3 lb

## **NOTES**

1. Fixture may be installed in any direction