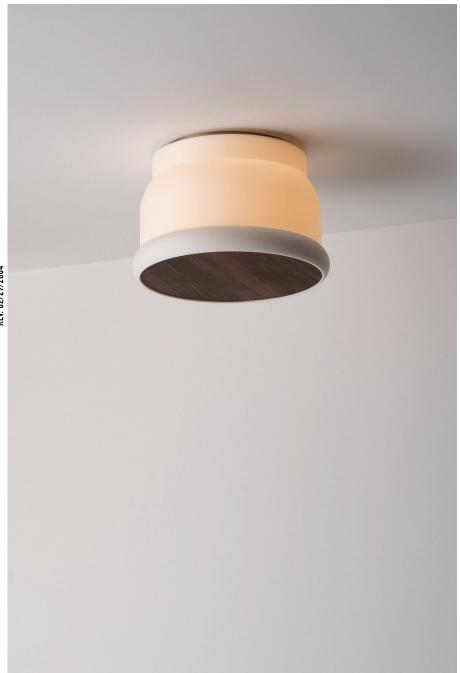

# **CRCL 01 FLUSH MOUNT**

The CRCL collection seamlessly combines the durability of polymer with the inviting warmth of a wood accent to create a synthesis of texture and form.

NORTH AMERICA SKU | 120VSTANDARDK55-M4-N41-Q1

#### DETAILS

MATERIALS: Engineered Polymer, Steel, Wood Veneer APPLICATION: Wall Mount TYPE: Hardwired SOCKET: Type G8, Max 7W LIGHT SOURCE: G8 4.5W, 90+ CRI, 410 lm CERTIFICATIONS: UL and cUL Listed