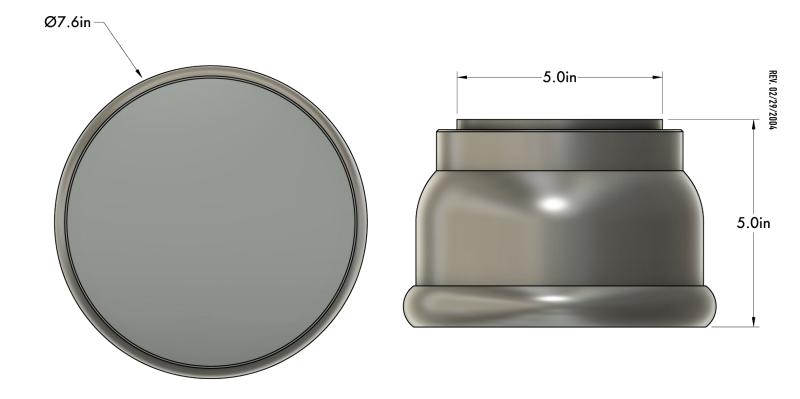

1651 S CENTRAL AVE SUITE L GLENDALE, CA 91204

TRADE@HUMANHOME.CO



# **CRCL 01 FLUSH MOUNT**

The CRCL collection seamlessly combines the durability of polymer with the inviting warmth of a wood accent to create a synthesis of texture and form.

NORTH AMERICA SKU | 120VSTANDARDK55-M4-N41-Q1

INTERNATIONAL SKU | 220V-240V STANDARD K55-M4-N41-Q4

## HUMANHOME.CO

#### TECHNICAL SPECIFICATIONS

#### DETAILS

MATERIALS: Engineered Polymer, Steel, Wood Veneer APPLICATION: Wall Mount TYPE: Hardwired SOCKET: Type G8, Max 7W LIGHT SOURCE: G8 4.5W, 90+ CRI, 410 lm CERTIFICATIONS: UL and cUL Listed

#### DIMENSIONS

DIMENSIONS: L 5.0" x W 7.6" x H 7.6" WEIGHT: 2.6 lb

### NOTES

1. Fixture may be installed in any direction