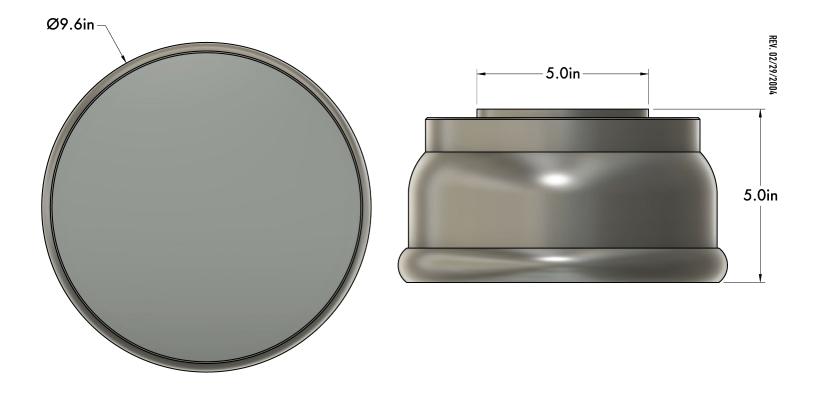

HUMANHOME.CO TECHNICAL SPECIFICATIONS

1651 S CENTRAL AVE SUITE L GLENDALE, CA 91204

TRADE@HUMANHOME.CO



## CRCL 01+ FLUSH MOUNT

The CRCL collection seamlessly combines the durability of polymer with the inviting warmth of a wood accent to create a synthesis of texture and form.

NORTH AMERICA SKU | 120V

STANDARD K56-M8-N41-Q1

INTERNATIONAL SKU | 220V-240V

STANDARD K56-M8-N41-Q4

HUMANHOME.CO TECHNICAL SPECIFICATIONS

## **DETAILS**

MATERIALS: Engineered Polymer, Steel, Wood Veneer

APPLICATION: Wall Mount

TYPE: Hardwired

SOCKET: Type G8, Max 7W

LIGHT SOURCE: x2 G8 4.5W, 90+ CRI, 410 lm

CERTIFICATIONS: UL and cUL Listed



## **DIMENSIONS**

DIMENSIONS: L 9.6" x W 9.6" x H 5.0"

WEIGHT: 3.6 lb

## **NOTES**

1. Fixture may be installed in any direction