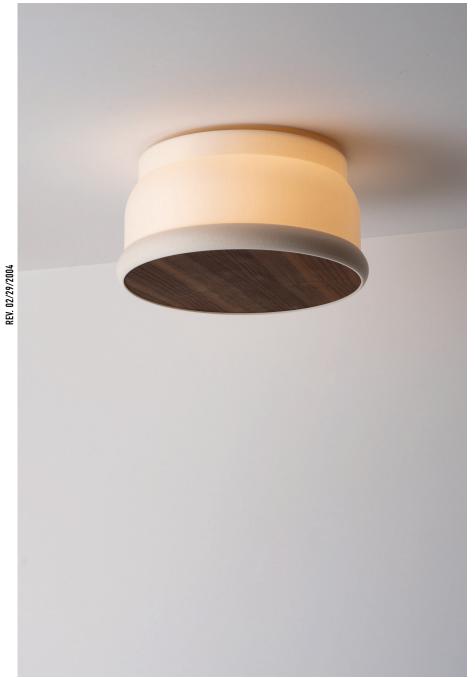

## CRCL 01+ FLUSH MOUNT

The CRCL collection seamlessly combines the durability of polymer with the inviting warmth of a wood accent to create a synthesis of texture and form.

NORTH AMERICA SKU | 120V

STANDARD K56-M8-N41-Q1

## **DETAILS**

MATERIALS: Engineered Polymer, Steel, Wood Veneer

APPLICATION: Wall Mount

TYPE: Hardwired

SOCKET: Type G8, Max 7W

LIGHT SOURCE: x2 G8 4.5W, 90+ CRI, 410 lm

CERTIFICATIONS: UL and cUL Listed