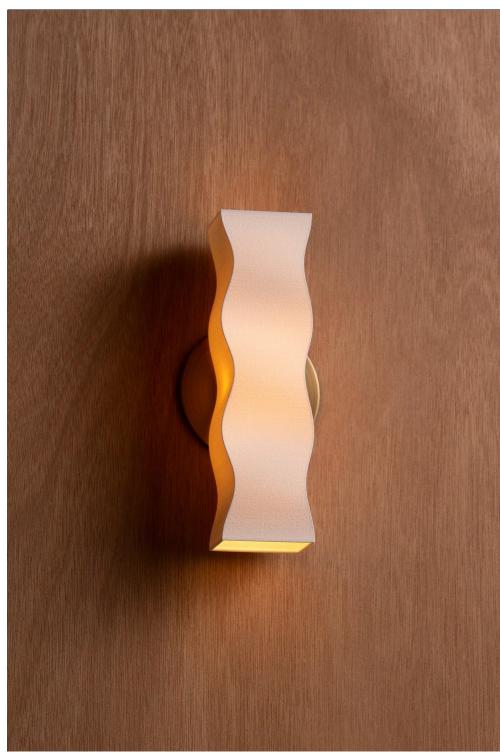

## **TOTEM Sconce**

The Totem Sconce presents itself with sensuous repeating curves that adds a sense of depth. Sculpturally playful, Totem looks stunning alone or in multiples lining a hallway. Made of our Engineered Polymer and offered in brushed satin nickel and brushed bronze backplates.

## DETAILS

MATERIALS: Engineered Polymer, Steel APPLICATION: Wall Mount TYPE: Hardwired SOCKET: Type G8, Max 7W LIGHT SOURCE: G8 4.5W, 90+ CRI, 410 lm CERTIFICATIONS: UL and cUL Listed