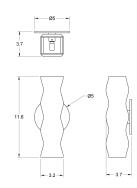

## DIMENSIONS

DIMENSIONS: L 3.7" x W 5" x H 11.6" WEIGHT: 2.87 lbs

Material:

- OBrushed Bronze
- O Satin Nickel

Voltage:

- 0 120V (North America)
- 0 220V-240V (International)