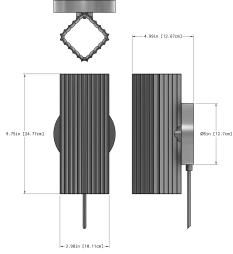

## **DIMENSIONS**

DIMENSIONS: L 5" x W 4" x H 9.75" WIRE LENGTH: 96" WEIGHT: 2.48 lbs