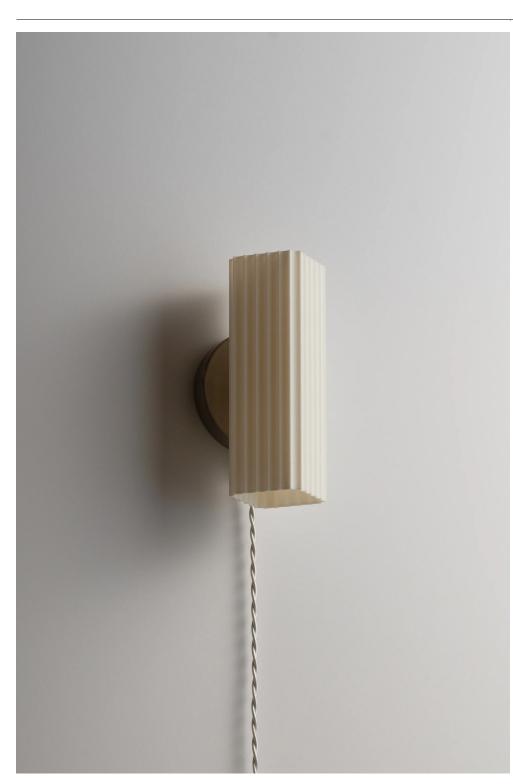

# SQ Sconce Wired Plug-in

SQ Sconce - a rectilinear form undergoes a series of changes and refinements to become something new. The process is similar to working like a sculptor facing a large slab of marble. The design is hidden within awaiting to be discovered, to be chiseled, carved, and manipulated to arrive at its final form. The end product is a tastefully scalloped piece that has been rotated so that you are subtly confronted with an edge that blends in with the adjacent sides. These scallops give the product a pinstripe like effect that makes for interesting pattern and texture to add to a space. Its open ends allow for the light to cast an ambient glow through the shade and onto the wall.

## **DETAILS**

MATERIALS: Engineered Polymer, Steel
APPLICATION: Wall Mount
TYPE: Wired Plug-in
SWITCH: ON/OFF Toggle (located 24" from lampshade)
SOCKET: Type G8, Max 7W
LIGHT SOURCE: G8 4.5W, 90+ CRI, 410 lm