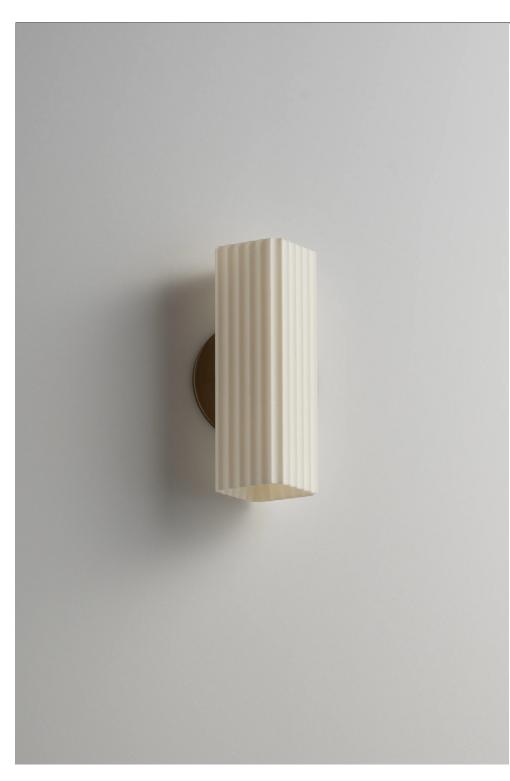

## **SQ Sconce**

SQ Sconce - a rectilinear form undergoes a series of changes and refinements to become something new. The process is similar to working like a sculptor facing a large slab of marble. The design is hidden within awaiting to be discovered, to be chiseled, carved, and manipulated to arrive at its final form. The end product is a tastefully scalloped piece that has been rotated so that you are subtly confronted with an edge that blends in with the adjacent sides. These scallops give the product a pinstripe like effect that makes for interesting pattern and texture to add to a space. Its open ends allow for the light to cast an ambient glow through the shade and onto the wall.

## **DETAILS**

MATERIALS: Engineered Polymer, Steel APPLICATION: Wall Mount TYPE: Hardwired SOCKET: Type G8, Max 7W LIGHT SOURCE: G8 4.5W, 90+ CRI, 410 lm CERTIFICATIONS: UL and cUL Listed