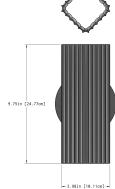

## **DIMENSIONS**

DIMENSIONS: L 4.23" x W 3.98" x H 9.75" WEIGHT: 1.84 lbs

FINISH:

- o Brushed Bronze
- o Satin Nickel

VOLTAGE:

- o 120V (North America)
- o 220V-240V (International)