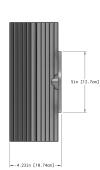

## **DIMENSIONS**

DIMENSIONS: L 4.23" x W 3.98" x H 9.75" WEIGHT: 1.84 lbs

FINISH:

- o Brushed Bronze
- o Satin Nickel

VOLTAGE:

- o 120V (North America)
- o 220V-240V (International)