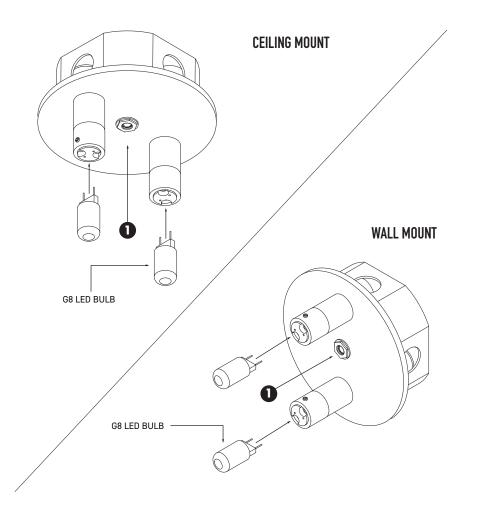

1. Insert bulb and attach magnetic lamp shade to complete assembly

## HUMANHOME.CO

## WALL & CEILING MOUNT INSTALLATION INSTRUCTIONS

WWW.HUMANHOME.CO CUSTOMERCARE@HUMANHOME.CO CAUTION: Before starting, turn off power at main circuit panel.

ADVERTENCIA: Antes de comenzar la instalacion, apague la corriente en el tablero principal.

ATTENTION: Coupez l'alimentation avant de proceder a l'installation.



- 1. Connect wires together using included wire connectors
  - A. LIVE wire to BLACK wire
  - B. NEUTRAL wire to WHITE wire
  - C. GROUND wire to GREEN screw
- 2. Fasten crossbar to junction box



1. Align backplate and fasten to crossbar