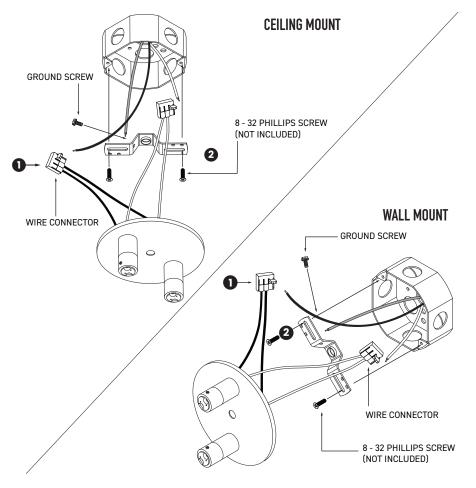

ATTENTION: Coupez l'alimentation avant de proceder a l'installation.

- 1. Connect wires together using included wire connectors
  - A. LIVE wire to BLACK wire
  - B. NEUTRAL wire to WHITE wire
  - C. GROUND wire to GREEN screw
- 2. Fasten crossbar to junction box

1. Align backplate and fasten to crossbar