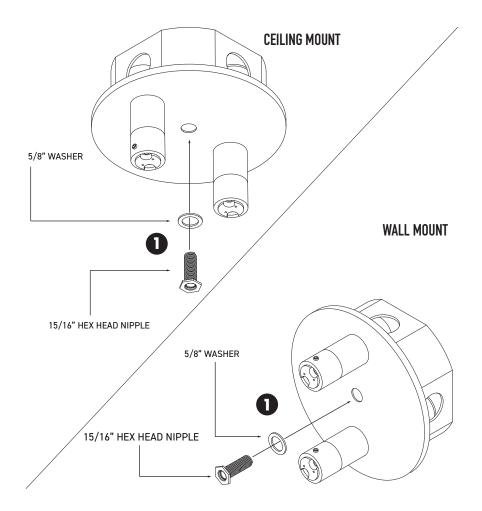

1. Insert bulb and attach magnetic lamp shade to complete assembly

## HUMANHOME.CO

## WALL & CEILING MOUNT INSTALLATION INSTRUCTIONS

WWW.HUMANHOME.CO CUSTOMERCARE@HUMANHOME.CO CAUTION: Before starting, turn off power at main circuit panel.

ADVERTENCIA: Antes de comenzar la instalacion, apague la corriente en el tablero principal.

ATTENTION: Coupez l'alimentation avant de proceder a l'installation.



- 1. Connect wires together using included wire connectors
  - A. LIVE wire to BLACK wire
  - B. NEUTRAL wire to WHITE wire
  - C. GROUND wire to GREEN screw
- 2. Fasten crossbar to junction box



1. Align backplate and fasten to crossbar