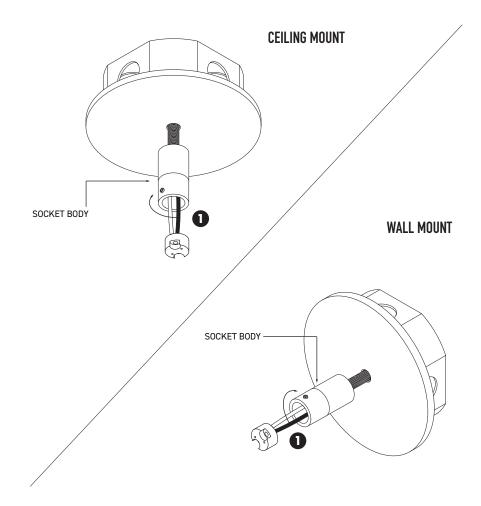

- 1. Press in socket and tighten set screw with flat head screwdriver
- 2. Insert bulb and attach magnetic lamp shade to complete assembly