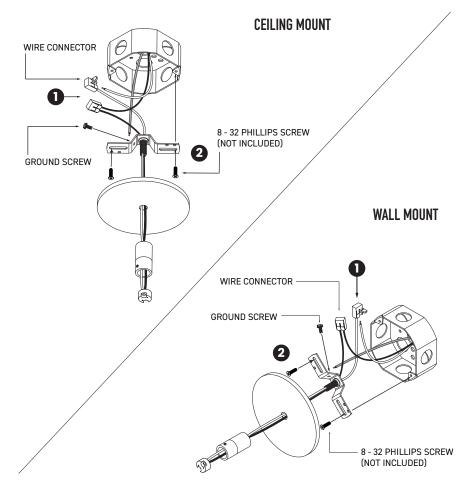

ATTENTION: Coupez l'alimentation avant de proceder a l'installation.

- 1. Connect wires together using included wire connectors
  - A. LIVE wire to BLACK wire
  - B. NEUTRAL wire to WHITE wire
  - C. GROUND wire to GREEN screw
- 2. Fasten crossbar to junction box