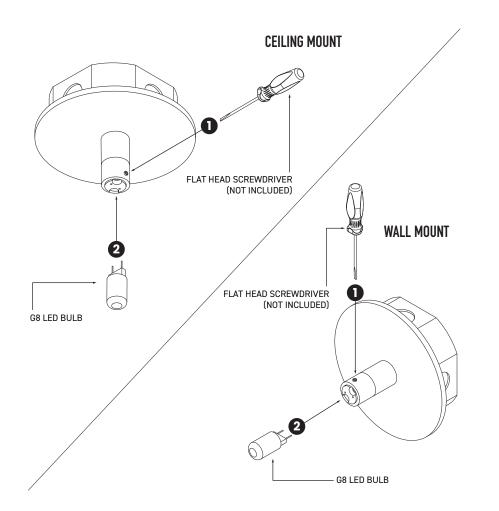

- 1. Press in socket and tighten set screw with flat head screwdriver
- 2. Insert bulb and attach magnetic lamp shade to complete assembly

## HUMANHOME.CO

## WALL & CEILING MOUNT INSTALLATION INSTRUCTIONS

WWW.HUMANHOME.CO CUSTOMERCARE@HUMANHOME.CO R36

CAUTION: Before starting, turn off power at main circuit panel.

ADVERTENCIA: Antes de comenzar la instalacion, apague la corriente en el tablero principal.

ATTENTION: Coupez l'alimentation avant de proceder a l'installation.



- 1. Connect wires together using included wire connectors
  - A. LIVE wire to BLACK wire
  - B. NEUTRAL wire to WHITE wire
  - C. GROUND wire to GREEN screw
- 2. Fasten crossbar to junction box



1. Align backplate and fasten socket body to crossbar