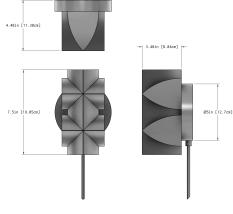

### **DIMENSIONS**

DIMENSIONS: L 4.5" x W 5" x H 7.5" WIRE LENGTH: 96" WEIGHT: 2.28 lbs