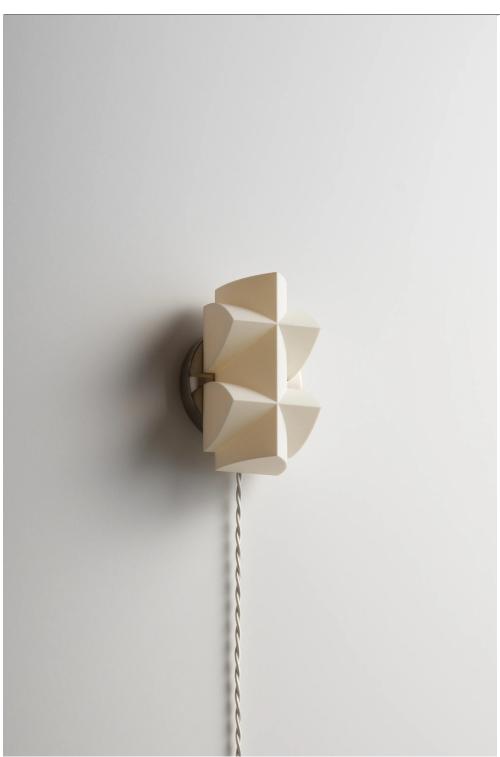

# NAALA 02 Sconce Wired Plug-in

A circle is a symbol that represents notions of wholeness, perfection, eternity, and timelessness. CY Collection is a simple rendition of the purest shape, elongated into a cylinder. Despite its apparent simplicity, the subtle design intricacies make it a more engaging piece to examine. As the form comes to an end the edge gracefully curves inward, drawing the eye towards its sleek form as it swoops in with effortless fluidity. The surface interior is set apart from the the exterior with a slightly rougher bumpier texture. The back structure of the sconce allows for the light to live off the backplate as an independent object, while also giving it a stable foundation that grounds the piece. All these details and ideas come together to form a complete product. In essence, a cylinder is not just a shape but a reminder of beauty in simplicity.