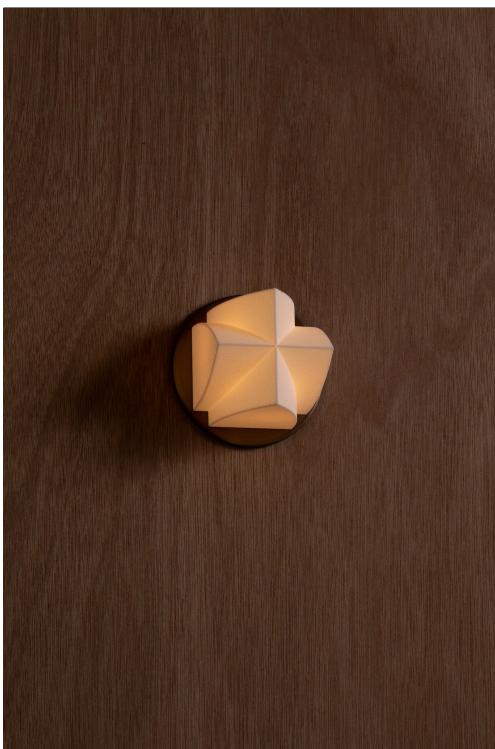

## NAALA 01 Sconce

The Naala Sconce is a playful and compact piece that embodies the ethereal beauty and captivating allure of romanesque vault ceilings. Each arch is a masterpiece of geometry and engineering, carefully calculated to support the weight of the ceiling and roof above. Naala's delicate tracery of interlocking arches and ribs is directly influenced by these architectural vaults. The gentle radiance and petite size is the ideal piece to place in smaller spaces or clustered and arranged to fill a large space. The shade rests on a circular steel backplate, available in brushed bronze or satin nickel, which creates a cohesive whole between the two geometries.