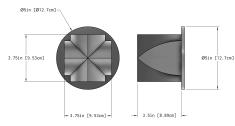

## DIMENSIONS

DIMENSIONS: L 3.75" x W 5" x H 5" WEIGHT: 1.87 lbs

- FINISH:
- Brushed Bronze
- Satin Nickel
- VOLTAGE:
- o 120V (North America)
- o 220V-240V (International)