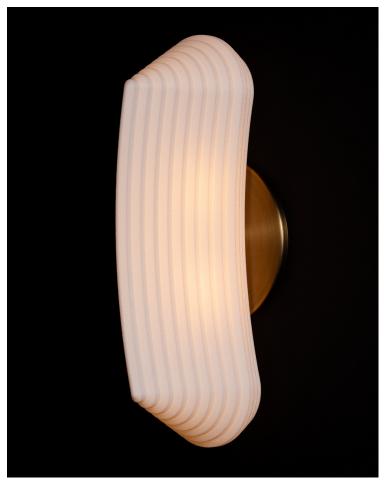

## MARII SCONCE

DATE CREATED: MAR. 2023

Marii Sconce is an interplay between the bold lines of Egyptian motifs and the sweeping curves of art deco style. This interaction creates a balance between ancient timelessness and a playful modernism that is reminiscent of the cosmopolitan spirit of the art deco era. Marii evokes a symphony of movement and rhythm with its smooth gentle curve. The asymmetric quality allows the user to orientate it however they please in order to achieve various appearances. Made up of engineered polymer, its textured surface adds to the terrace form to give it an extra layer of depth. Marii's influence between the ancient and the modern makes it fitting for a 1920s jazz club or a contemporary bright playful home.

## **FINISH**

Marii Sconce Brushed Bronze MARI-SC-01M-03
Marii Sconce Satin Nickel MARI-SC-07M-03