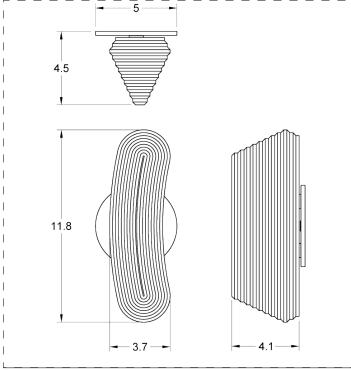

## MARII SCONCE

DATE CREATED: MAR. 2023

Marii Sconce is an interplay between the bold lines of Egyptian motifs and the sweeping curves of art deco style. This interaction creates a balance between ancient timelessness and a playful modernism that is reminiscent of the cosmopolitan spirit of the art deco era. Marii evokes a symphony of movement and rhythm with its smooth gentle curve. The asymmetric quality allows the user to orientate it however they please in order to achieve various appearances. Made up of engineered polymer, its textured surface adds to the terrace form to give it an extra layer of depth. Marii's influence between the ancient and the modern makes it fitting for a 1920s jazz club or a contemporary bright playful home.



## **SPECIFICATIONS**

Materials: Engineered Polymer, Finished Steel

Application: Wall Mount

Type: Hardwired Light Source: Max 7W Type G8

Bulb(s): G8 2.5W LED, 2700K, 90+ CRI, Dimmable

Certifications: UL and cUL Listed

Dimensions: L 4.1" x W 3.7" x H 11.8"

Weight: 1.29 lbs

## **FINISH**

Marii Sconce Brushed Bronze MARI-SC-01M-03
Marii Sconce Satin Nickel MARI-SC-07M-03